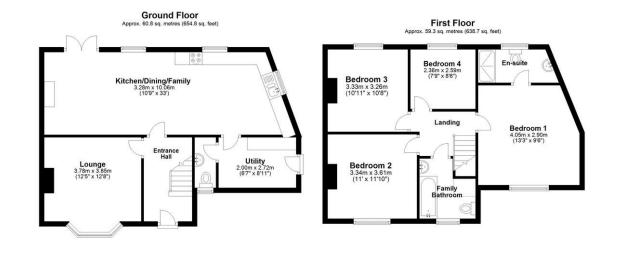

#### ACCOMMODATION & DIMENSIONS

- Entrance Hallway
- Downstairs WC
- Lounge 12'6 x 12'5 into bay
- Kitchen/Dining/Family 33'0 x 10'9
- Utility 8'3 x 6'7

- Bedroom 1: 13'3 x 9'6
- En-Suite
- Bedroom 2: 11'10 x 11'0
- Bedroom 3: 10"11 x 10'8
- Bedroom 4: 8'6 x 7'9
- Family Bathroom

## Lawrence Avenue | Stevenage SG1 3JX

Agent Hybrid

Total area: approx. 120.2 sq. metres (1293.5 sq. feet)

IMPORTANT: we would like to inform prospective purchasers that these sales particulars have been prepared as a general guide only. A detailed survey has not been carried out, nor the services, appliances and fittings tested. Room sizes should not be relied upon for furnishing purposes and are approximate. If floor plans are included, they are for guidance only and illustration purposes only and may not be to scale. If there are any important matters likely to affect your decision to buy, please contact us before viewing the property.