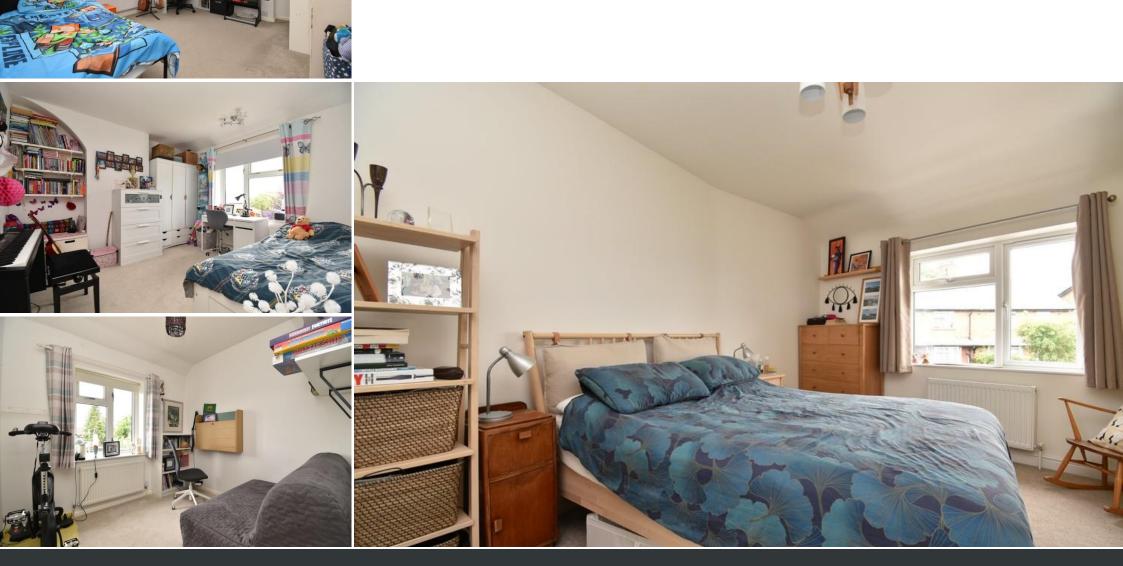

#### ACCOMMODATION & DIMENSIONS

- Entrance Hallway
- Downstairs WC
- Lounge 12'6 x 12'5 into bay
- Kitchen/Dining/Family 33'0 x 10'9
- Utility 8'3 x 6'7

- Bedroom 1: 13'3 x 9'6
- En-Suite
- Bedroom 2: 11'10 x 11'0
- Bedroom 3: 10"11 x 10'8
- Bedroom 4: 8'6 x 7'9
- Family Bathroom

# Agent Hybrid

-

Stairs rise to the first-floor landing, where you will find access to a partially boarded loft space, a Modern Family Bathroom, Three Good Sized Bedrooms, and a new Master Bedroom with En-Suite, forming part of the upper side extension. Externally, the property benefits from a Mature and Private Rear Garden and a Block Paced Driveway to the front for two cars. Viewing comes highly recommended.