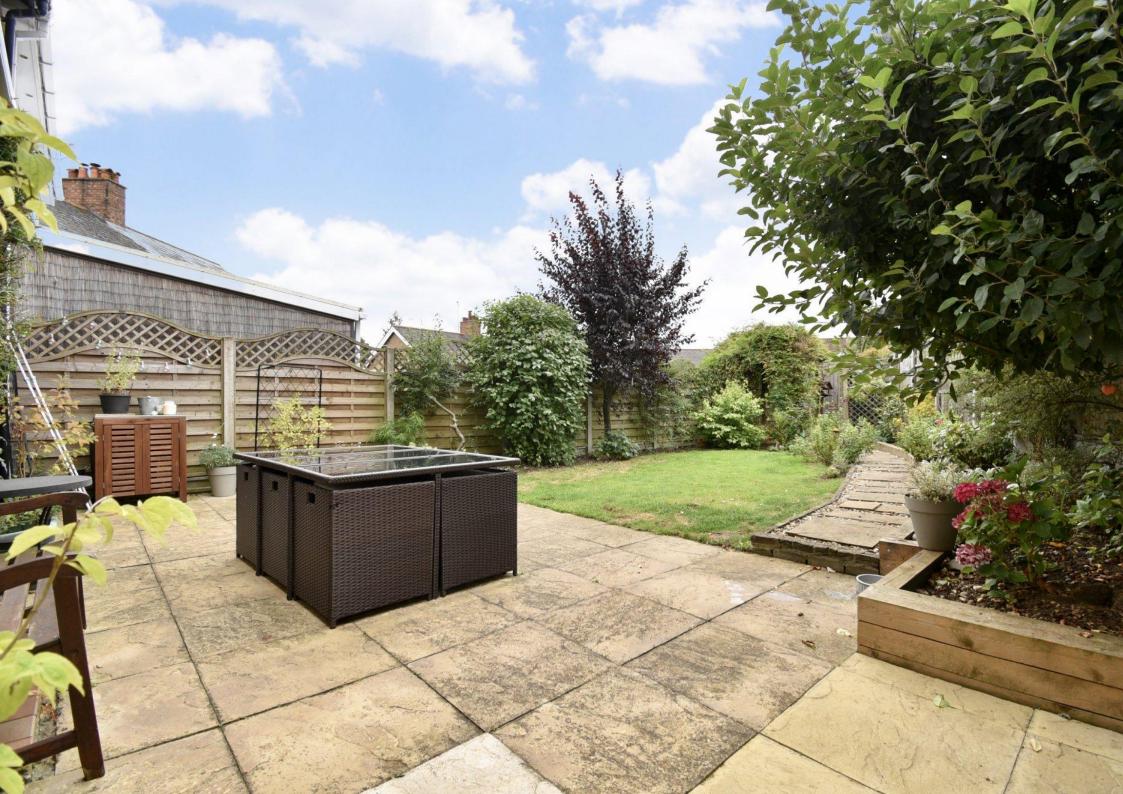

# Agent Hybrid

-

Stairs rise to the first-floor landing, where you will find access to a partially boarded loft space, a Modern Family Bathroom, Three Good Sized Bedrooms, and a new Master Bedroom with En-Suite, forming part of the upper side extension. Externally, the property benefits from a Mature and Private Rear Garden and a Block Paced Driveway to the front for two cars. Viewing comes highly recommended.