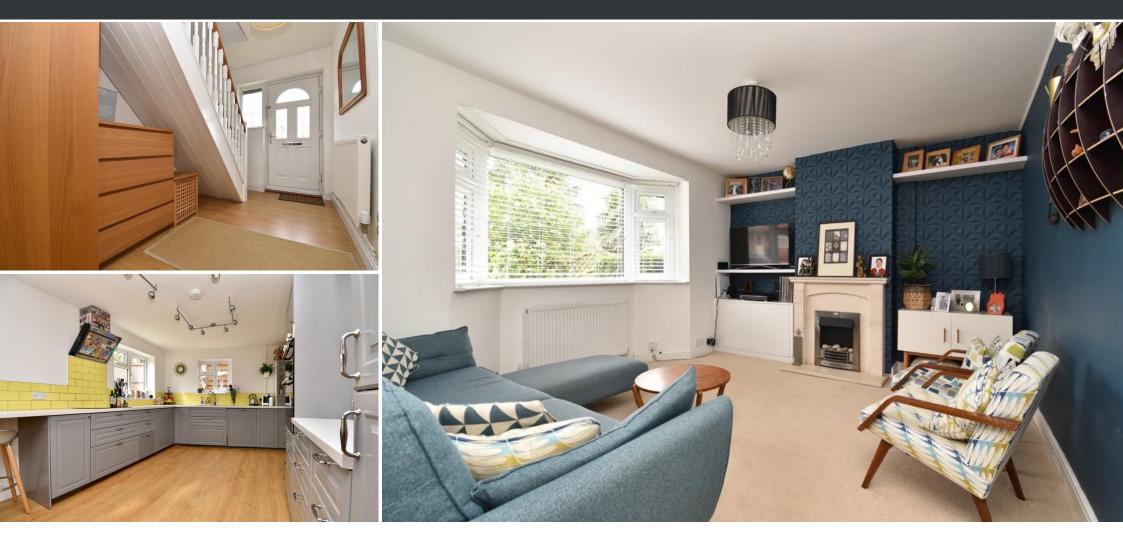

extension in March 2016, creating a larger Kitchen/Dining Family Room, stretching across the entire rear of the house. Extending downstairs also created a separate Utility Room and Downstairs WC. The kitchen is complimented with contemporary grey units, integral appliances, fresh yellow metro tile splash backs and under floor heating to one side. The current occupiers have also added a log burner to the room, allowing comfortable and cosy living all year round. To the front you will find a good sized, bay fronted Lounge.