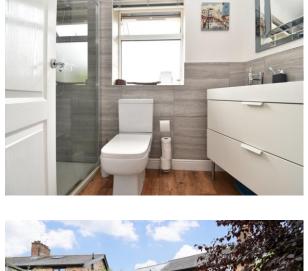

#### ACCOMMODATION & DIMENSIONS

- Entrance Hallway
- Downstairs WC
- Lounge 12'6 x 12'5 into bay
- Kitchen/Dining/Family 33'0 x 10'9
- Utility 8'3 x 6'7

- Bedroom 1: 13'3 x 9'6
- En-Suite
- Bedroom 2: 11'10 x 11'0
- Bedroom 3: 10"11 x 10'8
- Bedroom 4: 8'6 x 7'9
- Family Bathroom

# Agent Hybrid

-

Stairs rise to the first-floor landing, where you will find access to a partially boarded loft space, a Modern Family Bathroom, Three Good Sized Bedrooms, and a new Master Bedroom with En-Suite, forming part of the upper side extension. Externally, the property benefits from a Mature and Private Rear Garden and a Block Paced Driveway to the front for two cars. Viewing comes highly recommended.