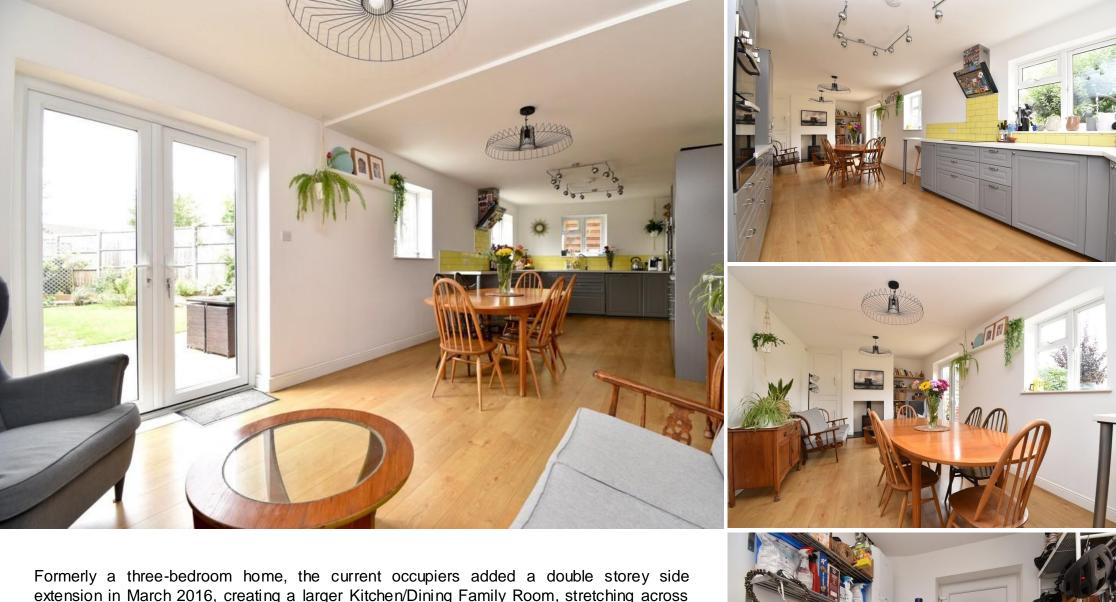

extension in March 2016, creating a larger Kitchen/Dining Family Room, stretching across the entire rear of the house. Extending downstairs also created a separate Utility Room and Downstairs WC. The kitchen is complimented with contemporary grey units, integral appliances, fresh yellow metro tile splash backs and under floor heating to one side. The current occupiers have also added a log burner to the room, allowing comfortable and cosy living all year round. To the front you will find a good sized, bay fronted Lounge.