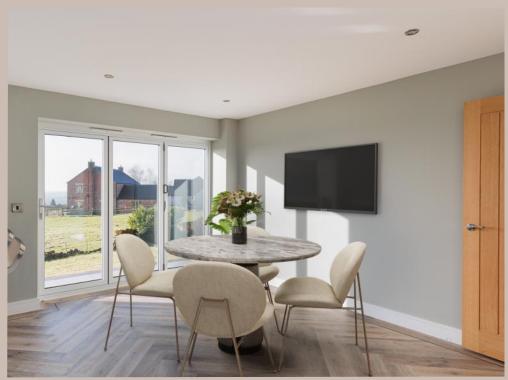

#### Views To Dine For

Return indoors via the bi-folding doors, which lead into the kitchen and dining room, framing the magnificent view. This multi-functional room is the beating heart of the home, and no stone has been left unturned when it comes to design. Offset by the Karndean floor, shaker-style units topped with quartz work surfaces showcase the impressive attention to detail. Imagine a large Belfast sink with brass mixer tap, AEG oven, combi microwave oven and integrated dishwasher, dryer, fridge and freezer – everything you could dream of for your family kitchen.