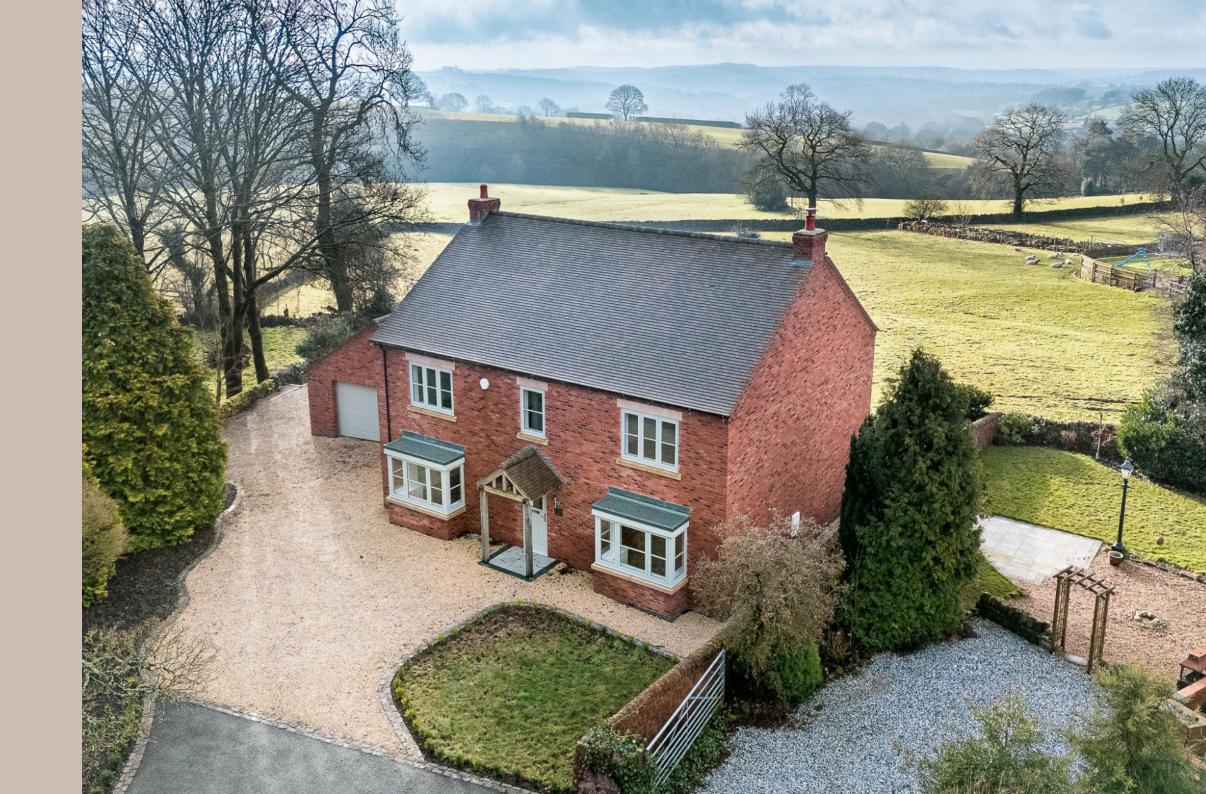

Approach the property along a quiet lane and pull onto the gravelled driveway, fringed by mature trees and shrubs and a stone wall. There is ample space for several cars, and a detached double garage, with power, EV charging point and electric door, providing parking for additional vehicles. The mottled red brick façade of the property seamlessly blends into its bucolic setting and immediately gives you the sense that you've escaped to the countryside.