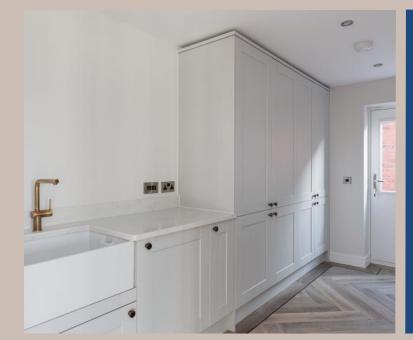

Continue through to the utility room, complete with another Belfast sink, integrated washing machine and dryer and Karndean flooring.

Retrace your steps back through the kitchen and into the hallway to enter the sitting room. Featuring a bay window at the front elevation, this cosy space can also be used as a study, ideal for anyone who works from home.