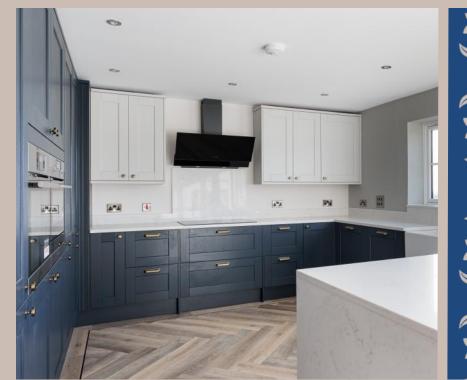

#### Views To Dine For

Return indoors via the bi-folding doors, which lead into the kitchen and dining room, framing the magnificent view. This multi-functional room is the beating heart of the home, and no stone has been left unturned when it comes to design. Offset by the Karndean floor, shaker-style units topped with quartz work surfaces showcase the impressive attention to detail. Imagine a large Belfast sink with brass mixer tap, AEG oven, combi microwave oven and integrated dishwasher, dryer, fridge and freezer – everything you could dream of for your family kitchen.

Continue through to the utility room, complete with another Belfast sink, integrated washing machine and dryer and Karndean flooring.

Retrace your steps back through the kitchen and into the hallway to enter the sitting room. Featuring a bay window at the front elevation, this cosy space can also be used as a study, ideal for anyone who works from home.