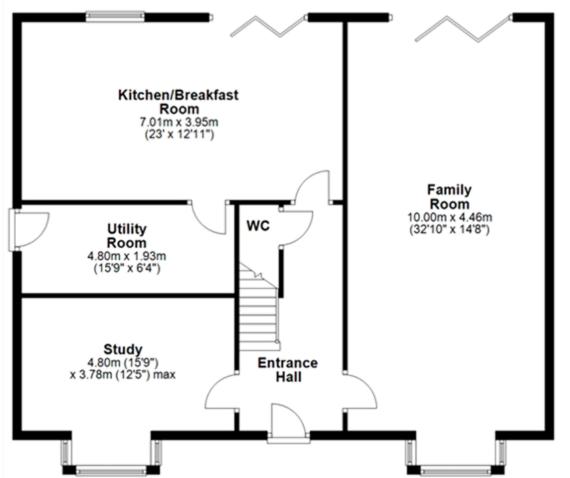

#### **Ground Floor**

## Outstanding Craftmanship

As you step through the oak porch and into the entrance hall, you're met with a striking herringbone Karndean floor and a glass and oak balustrade staircase. This really sets the standard for the finer details and outstanding craftmanship that elevate Foxt View to another level. Set across three storeys, every inch of the property has been lovingly designed to incorporate high-end features that are in-keeping with its natural surroundings. You'll also find a ground-floor cloakroom/WC Off the hallway.

As you explore the ground floor, feel the gentle warmth that radiates from the underfloor heating. To your right, the Karndean flooring flows into the lengthy living room. At the front elevation, a beautiful bay window draws natural light into the space, and a multi-fuel stove, set inside a red brick fireplace with a slate hearth and a rustic oak mantle, steals your gaze. This is the perfect family room, designed for unwinding and sharing precious moments together.

#### Views To Dine For

Return indoors via the bi-folding doors, which lead into the kitchen and dining room, framing the magnificent view. This multi-functional room is the beating heart of the home, and no stone has been left unturned when it comes to design. Offset by the Karndean floor, shaker-style units topped with quartz work surfaces showcase the impressive attention to detail. Imagine a large Belfast sink with brass mixer tap, AEG oven, combi microwave oven and integrated dishwasher, dryer, fridge and freezer – everything you could dream of for your family kitchen.

Continue through to the utility room, complete with another Belfast sink, integrated washing machine and dryer and Karndean flooring.

Retrace your steps back through the kitchen and into the hallway to enter the sitting room. Featuring a bay window at the front elevation, this cosy space can also be used as a study, ideal for anyone who works from home.