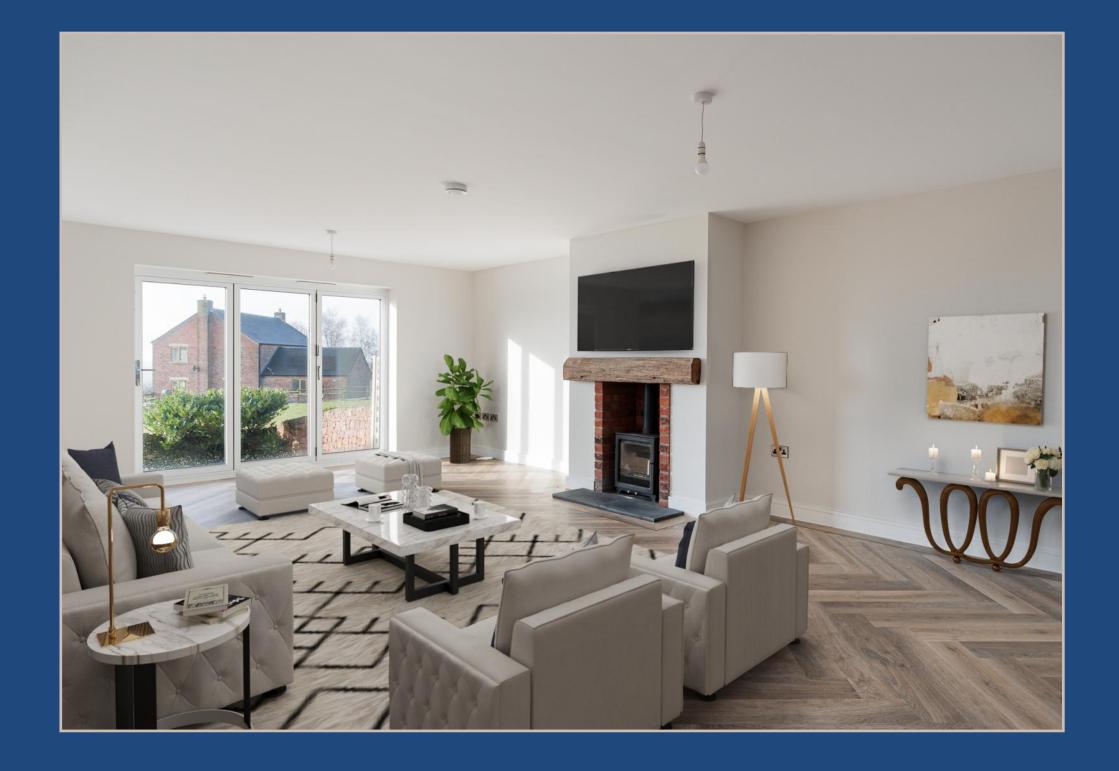

## Outstanding Craftmanship

As you step through the oak porch and into the entrance hall, you're met with a striking herringbone Karndean floor and a glass and oak balustrade staircase. This really sets the standard for the finer details and outstanding craftmanship that elevate Foxt View to another level. Set across three storeys, every inch of the property has been lovingly designed to incorporate high-end features that are in-keeping with its natural surroundings. You'll also find a ground-floor cloakroom/WC Off the hallway.

As you explore the ground floor, feel the gentle warmth that radiates from the underfloor heating. To your right, the Karndean flooring flows into the lengthy living room. At the front elevation, a beautiful bay window draws natural light into the space, and a multi-fuel stove, set inside a red brick fireplace with a slate hearth and a rustic oak mantle, steals your gaze. This is the perfect family room, designed for unwinding and sharing precious moments together.