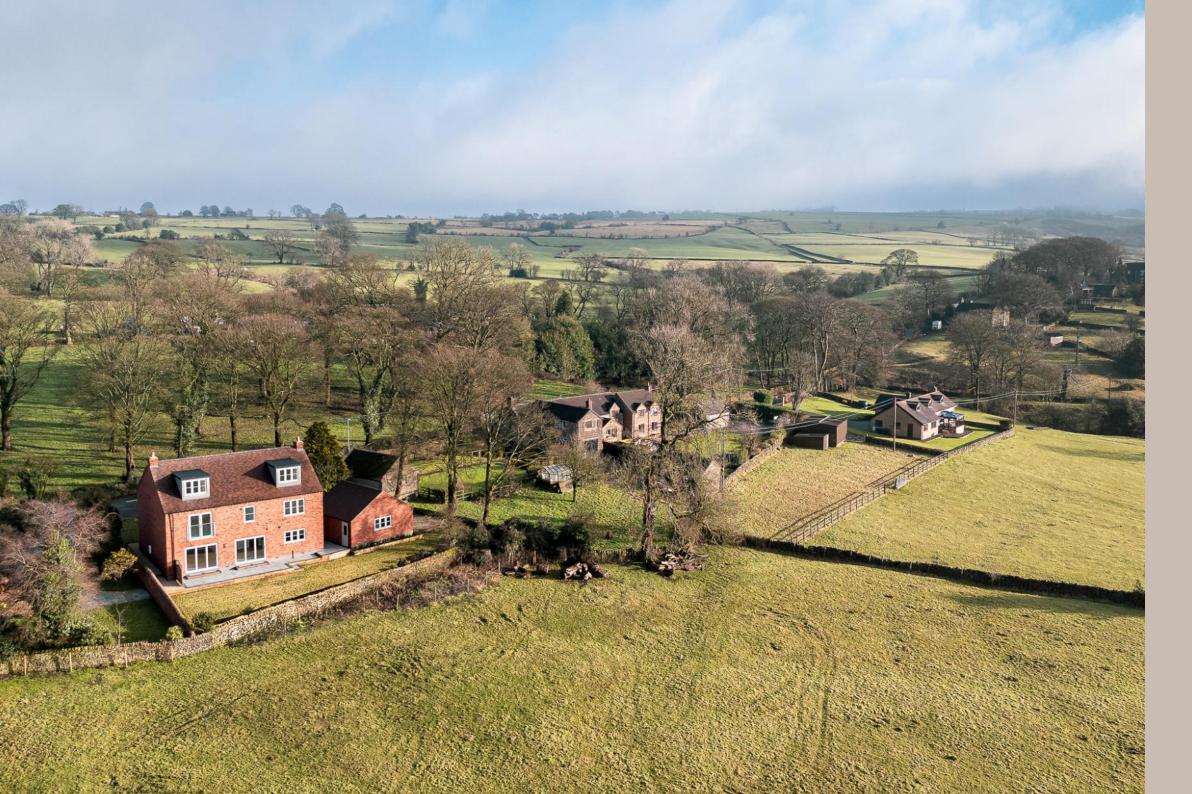

# Welcome Home

Hugged on all sides by the quintessentially English countryside of the Staffordshire Moorlands, Foxt View is a modern, five-bedroom home that lies on an exclusive plot, boasting all the charms of a rural retreat. From the doorstep, enjoy country walks with panoramic views and visit the local pubs and shops in the semi-rural village of Ipstones.

Approach the property along a quiet lane and pull onto the gravelled driveway, fringed by mature trees and shrubs and a stone wall. There is ample space for several cars, and a detached double garage, with power, EV charging point and electric door, providing parking for additional vehicles. The mottled red brick façade of the property seamlessly blends into its bucolic setting and immediately gives you the sense that you've escaped to the countryside.