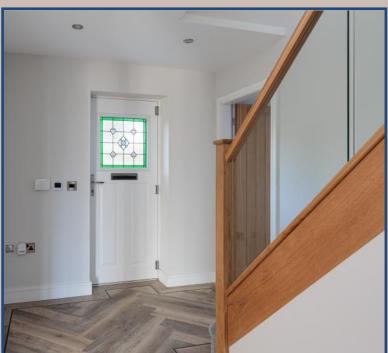

## Outstanding Craftmanship

As you step through the oak porch and into the entrance hall, you're met with a striking herringbone Karndean floor and a glass and oak balustrade staircase. This really sets the standard for the finer details and outstanding craftmanship that elevate Foxt View to another level. Set across three storeys, every inch of the property has been lovingly designed to incorporate high-end features that are in-keeping with its natural surroundings. You'll also find a ground-floor cloakroom/WC Off the hallway.