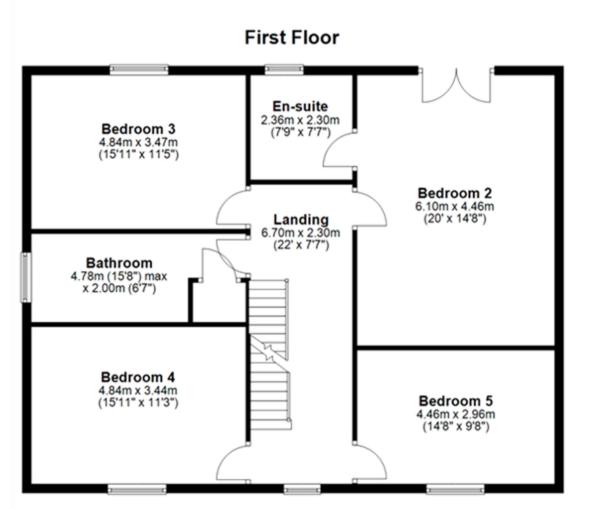

From the hallway, head upstairs to the first floor which opens up to four bedrooms and a family bathroom. The bathroom is showstopping with its freestanding bath, marble-style tiling, double walk-in shower and vanity wash basin. And bedroom two also vies for your attention with an ensuite shower room and a Juliet balcony that looks onto the idyllic countryside.