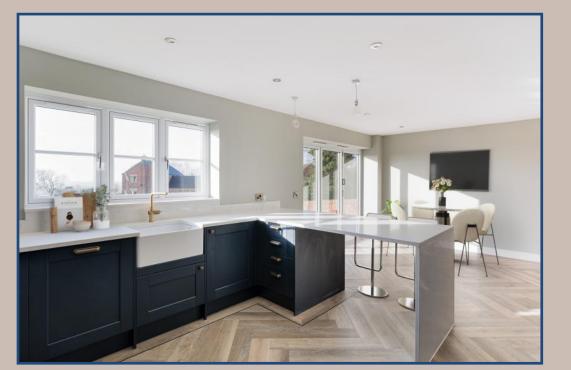

#### Views To Dine For

Return indoors via the bi-folding doors, which lead into the kitchen and dining room, framing the magnificent view. This multi-functional room is the beating heart of the home, and no stone has been left unturned when it comes to design. Offset by the Karndean floor, shaker-style units topped with quartz work surfaces showcase the impressive attention to detail. Imagine a large Belfast sink with brass mixer tap, AEG oven, combi microwave oven and integrated dishwasher, dryer, fridge and freezer – everything you could dream of for your family kitchen.

Continue through to the utility room, complete with another Belfast sink, integrated washing machine and dryer and Karndean flooring.

Retrace your steps back through the kitchen and into the hallway to enter the sitting room. Featuring a bay window at the front elevation, this cosy space can also be used as a study, ideal for anyone who works from home.