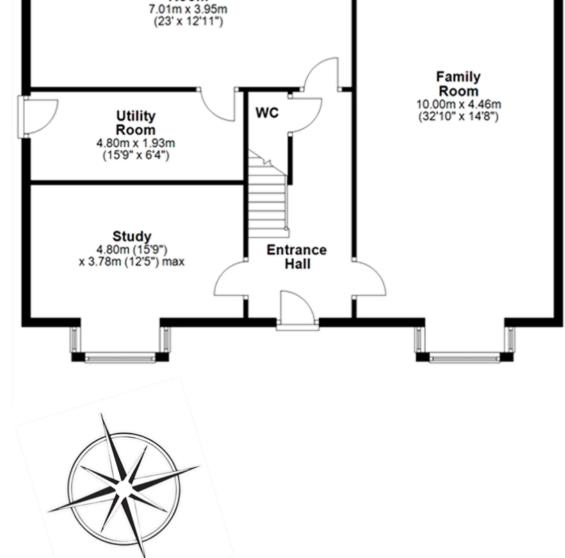

#### **Ground Floor**

#### Views To Dine For

Return indoors via the bi-folding doors, which lead into the kitchen and dining room, framing the magnificent view. This multi-functional room is the beating heart of the home, and no stone has been left unturned when it comes to design. Offset by the Karndean floor, shaker-style units topped with quartz work surfaces showcase the impressive attention to detail. Imagine a large Belfast sink with brass mixer tap, AEG oven, combi microwave oven and integrated dishwasher, dryer, fridge and freezer – everything you could dream of for your family kitchen.

Continue through to the utility room, complete with another Belfast sink, integrated washing machine and dryer and Karndean flooring.

Retrace your steps back through the kitchen and into the hallway to enter the sitting room. Featuring a bay window at the front elevation, this cosy space can also be used as a study, ideal for anyone who works from home.