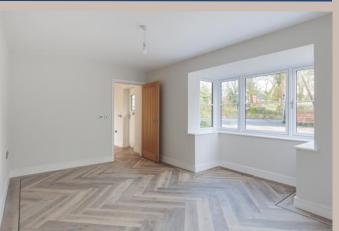

As you explore the ground floor, feel the gentle warmth that radiates from the underfloor heating. To your right, the Karndean flooring flows into the lengthy living room. At the front elevation, a beautiful bay window draws natural light into the space, and a multi-fuel stove, set inside a red brick fireplace with a slate hearth and a rustic oak mantle, steals your gaze. This is the perfect family room, designed for unwinding and sharing precious moments together.