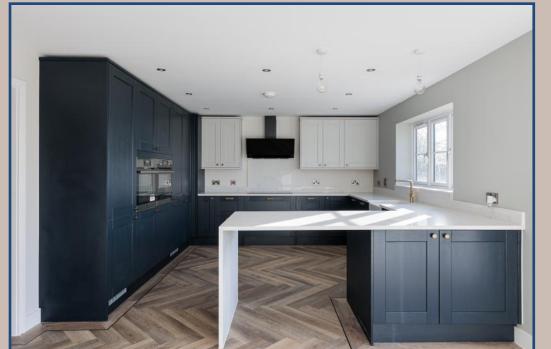

#### Views To Dine For

Return indoors via the bi-folding doors, which lead into the kitchen and dining room, framing the magnificent view. This multi-functional room is the beating heart of the home, and no stone has been left unturned when it comes to design. Offset by the Karndean floor, shaker-style units topped with quartz work surfaces showcase the impressive attention to detail. Imagine a large Belfast sink with brass mixer tap, AEG oven, combi microwave oven and integrated dishwasher, dryer, fridge and freezer – everything you could dream of for your family kitchen.

Continue through to the utility room, complete with another Belfast sink, integrated washing machine and dryer and Karndean flooring.

Retrace your steps back through the kitchen and into the hallway to enter the sitting room. Featuring a bay window at the front elevation, this cosy space can also be used as a study, ideal for anyone who works from home.