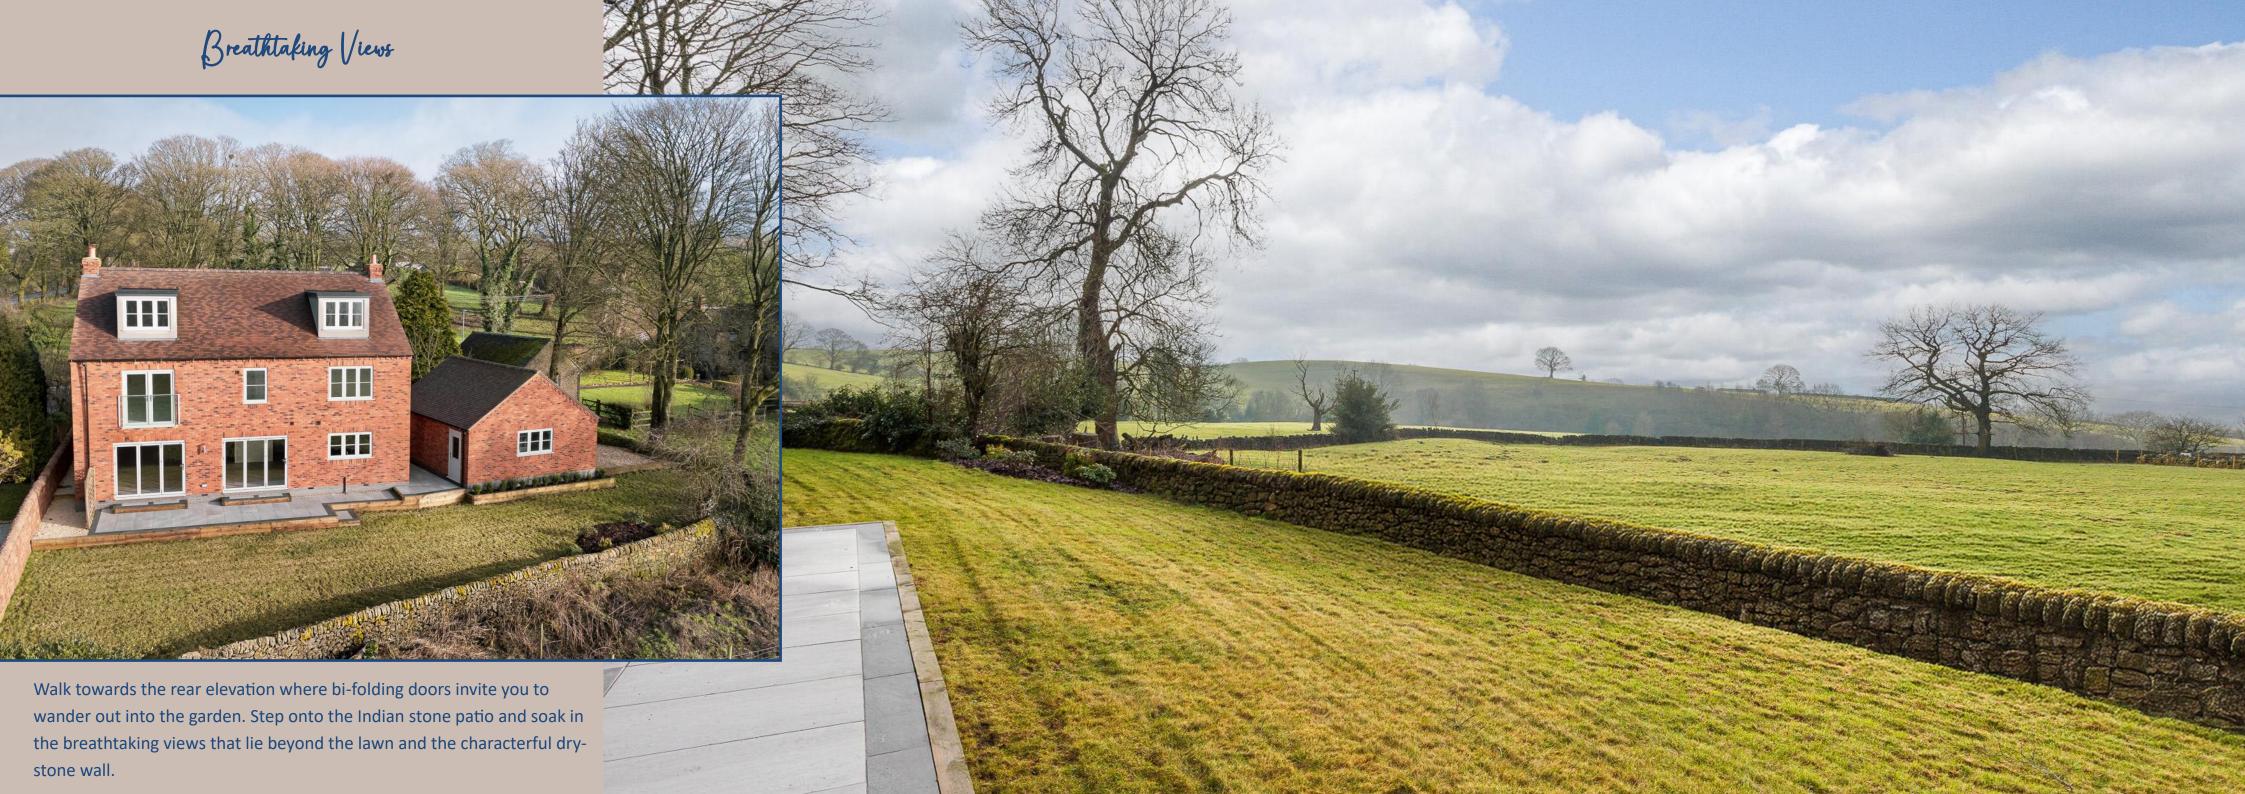

#### Views To Dine For

Return indoors via the bi-folding doors, which lead into the kitchen and dining room, framing the magnificent view. This multi-functional room is the beating heart of the home, and no stone has been left unturned when it comes to design. Offset by the Karndean floor, shaker-style units topped with quartz work surfaces showcase the impressive attention to detail. Imagine a large Belfast sink with brass mixer tap, AEG oven, combi microwave oven and integrated dishwasher, dryer, fridge and freezer – everything you could dream of for your family kitchen.