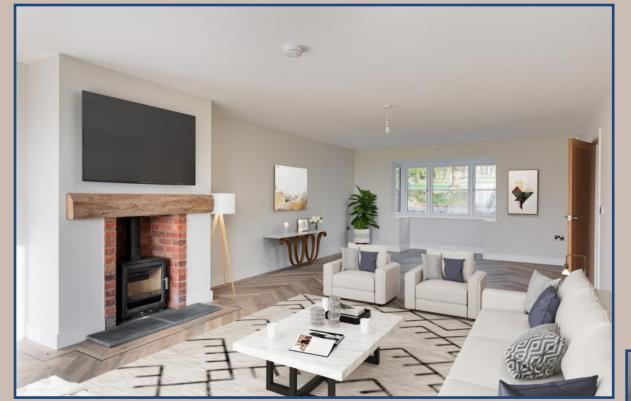

As you explore the ground floor, feel the gentle warmth that radiates from the underfloor heating. To your right, the Karndean flooring flows into the lengthy living room. At the front elevation, a beautiful bay window draws natural light into the space, and a multi-fuel stove, set inside a red brick fireplace with a slate hearth and a rustic oak mantle, steals your gaze. This is the perfect family room, designed for unwinding and sharing precious moments together.