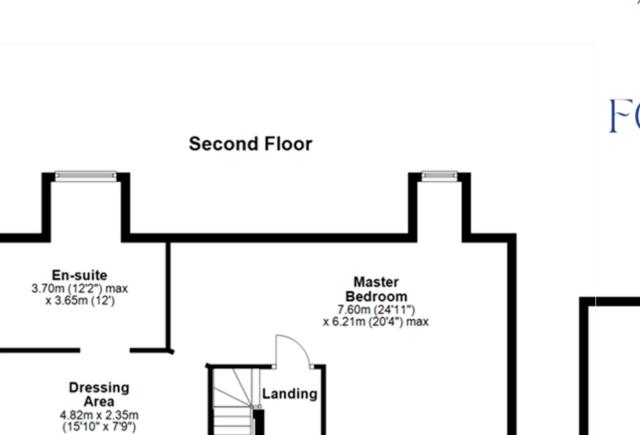

## The Ultimate Escape for Relaxation

Head back onto the landing and make your way upstairs to the second floor where the greatest surprise of all awaits. Dedicated to the Master Suite, this floor will take your breath away. Greeted by plush carpets that instantly give you that sense of luxury, the Master Bedroom is an impressive space which captures scenic views of the village of Foxt and beyond. Add to this a walk-in dressing room and a luxurious ensuite bathroom with freestanding bath, double shower cubicle and a quartz topped basin, and you have the ultimate escape for relaxation.