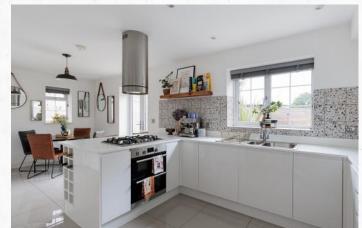

Continue along the entrance hall, past the ground floor Beautifully designed with a units and breakfast bar with integrated hob and contemporary overhead light to fill the room and French doors open up onto the garden. Savour leisurely breakfasts and morning coffee as you listen to the soft sounds of nature.