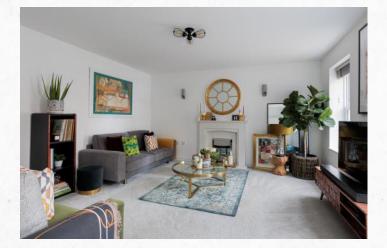

#### PRISTINE INTERIORS

Turn right into the lounge, a cosy space offset by a soft grey, plush carpet and feature WC, to the kitchen diner. fireplace. Streams of light flood through the leaded sash glossy tiled floor, sleek white windows to create a lightfilled room perfect for relaxing with the family. Immaculately presented, this extractor, this is a seriously is evidently a well-maintained stylish open-plan space for home that only requires your the modern family. Dual personal creativity to make it aspect windows invite natural your own.