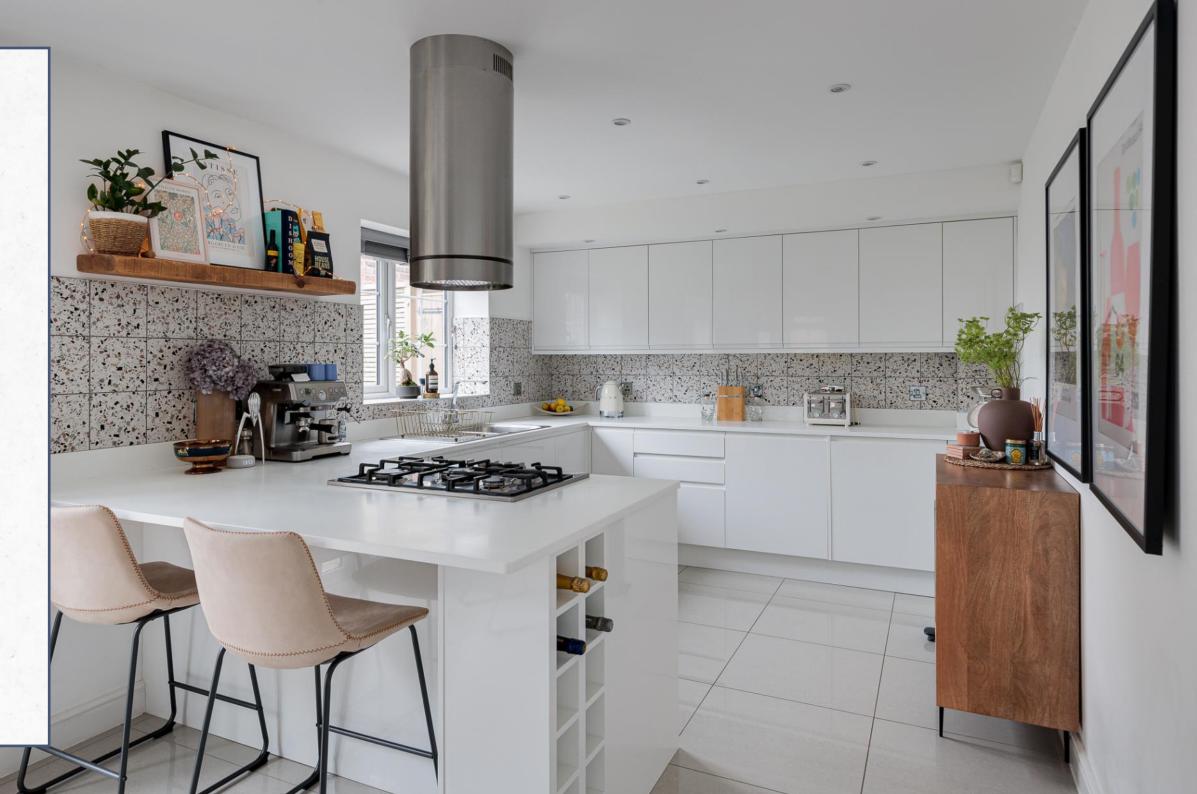

Continue along the entrance hall, past the ground floor Beautifully designed with a units and breakfast bar with integrated hob and contemporary overhead light to fill the room and French doors open up onto the garden. Savour leisurely breakfasts and morning coffee as you listen to the soft sounds of nature.