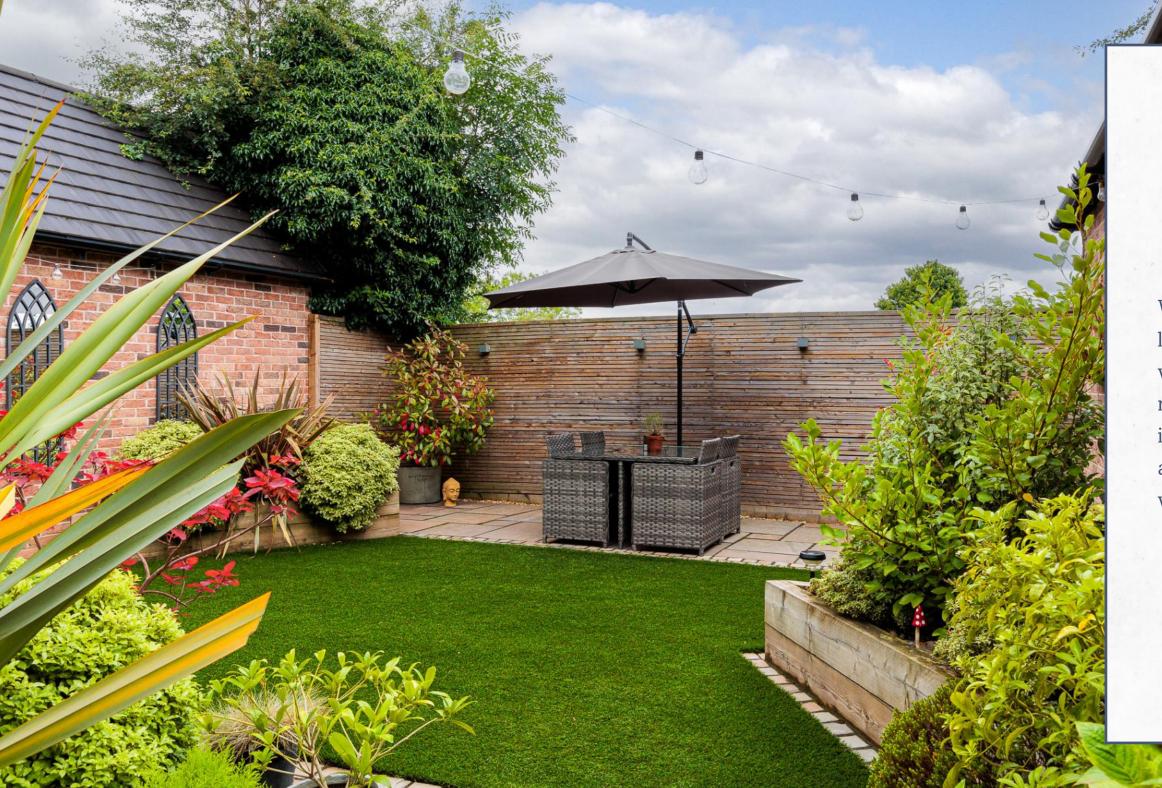

# PEACEFUL OASIS

Wander through to the outdoors where an Astroturf lawn, mature flower beds and paved patio area strewn with colourful foliage beckons you to enjoy midsummer BBQs with friends and lazy days basking in the sunshine. Wrapped inside pretty, red brick walls and tall fencing, you'll feel secluded from the outside world in this peaceful oasis.