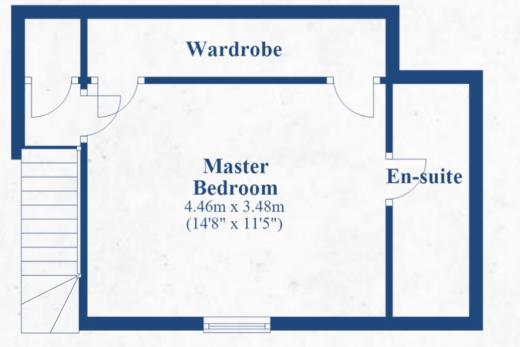

Take a further flight of stairs up to the second floor, which houses the impressive master bedroom complete with a full-length wardrobe and en suite, creating the perfect space for retreating to your own private sanctuary.

## **Second Floor**

Contact Adam for more information 01538 493333

sales@addisonmead.co.uk

•EXCLUSIVE: