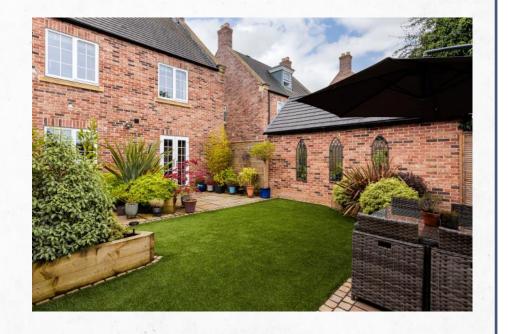

# PEACEFUL OASIS

Wander through to the outdoors where an Astroturf lawn, mature flower beds and paved patio area strewn with colourful foliage beckons you to enjoy midsummer BBQs with friends and lazy days basking in the sunshine. Wrapped inside pretty, red brick walls and tall fencing, you'll feel secluded from the outside world in this peaceful oasis.