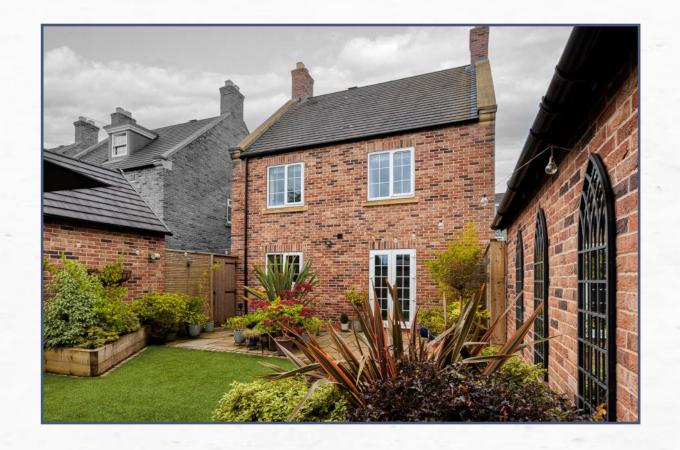

# PEACEFUL OASIS

Wander through to the outdoors where an Astroturf lawn, mature flower beds and paved patio area strewn with colourful foliage beckons you to enjoy midsummer BBQs with friends and lazy days basking in the sunshine. Wrapped inside pretty, red brick walls and tall fencing, you'll feel secluded from the outside world in this peaceful oasis.