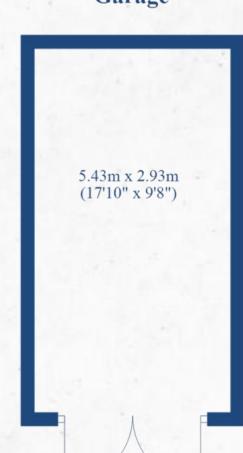

Pull onto the driveway that lies alongside the property, where you'll also find a detached garage. Walk around to the front of the building, adorned with modern sash windows, and step into the entrance hall.

## **Ground Floor**

**First Floor** 