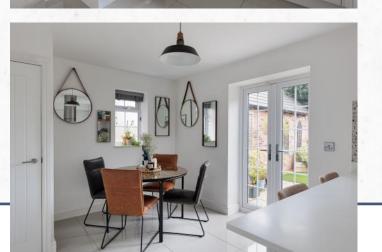

#### PRISTINE INTERIORS

Turn right into the lounge, a cosy space offset by a soft grey, plush carpet and feature WC, to the kitchen diner. fireplace. Streams of light flood through the leaded sash glossy tiled floor, sleek white windows to create a lightfilled room perfect for relaxing with the family. Immaculately presented, this extractor, this is a seriously is evidently a well-maintained stylish open-plan space for home that only requires your the modern family. Dual personal creativity to make it aspect windows invite natural your own.