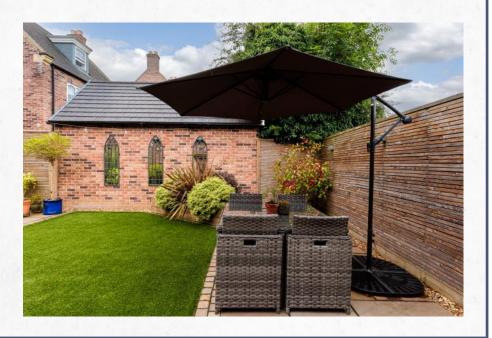

# PEACEFUL OASIS

Wander through to the outdoors where an Astroturf lawn, mature flower beds and paved patio area strewn with colourful foliage beckons you to enjoy midsummer BBQs with friends and lazy days basking in the sunshine. Wrapped inside pretty, red brick walls and tall fencing, you'll feel secluded from the outside world in this peaceful oasis.