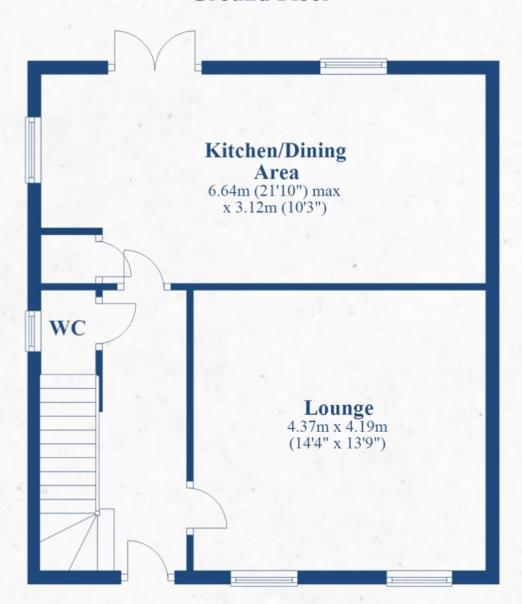

ide pretty, red brick walls and tall fencing, you'll feel secluded from the outside world in this peaceful oasis.







## A CALMING PLACE TO ESCAPE

Retrace your steps to the hallway and head upstairs to the first-floor landing, which leads onto three bedrooms and the family bathroom. The first room on your right overlooks the front elevation and features built-in storage and an elegantly tiled ensuite shower room. Further along the landing are a further two bedrooms, both with built-in wardrobes and looking onto the rear garden.

Take a further flight of stairs up to the second floor, which houses the impressive master bedroom complete with a full-length wardrobe and en suite, creating the perfect space for retreating to your own private sanctuary.

















## **Ground Floor**



**First Floor** 





## **Second Floor**











Contact Adam for more information 01538 493333

sales@addisonmead.co.uk



•EXCLUSIVE: