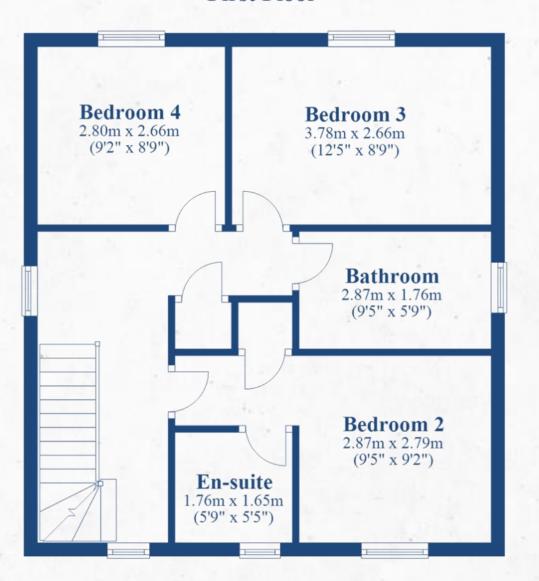

## A CALMING PLACE TO ESCAPE

Retrace your steps to the hallway and head upstairs to the first-floor landing, which leads onto three bedrooms and the family bathroom. The first room on your right overlooks the front elevation and features built-in storage and an elegantly tiled ensuite shower room. Further along the landing are a further two bedrooms, both with built-in wardrobes and looking onto the rear garden.

Take a further flight of stairs up to the second floor, which houses the impressive master bedroom complete with a full-length wardrobe and en suite, creating the perfect space for retreating to your own private sanctuary.

## **Ground Floor**

**First Floor** 