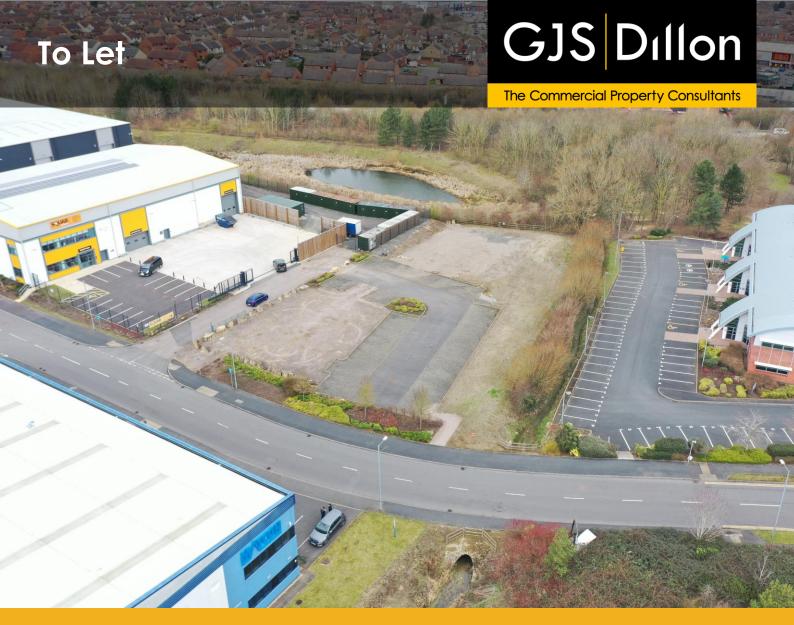

# Plot of Land on Vale Business Park

- 0.792 acres (34,478 sq ft)
- Flexible opportunities for car parking
- Situated in the heart of the popular Vale Business Park
- Benefitting from good access to the A44 and M5 motorway network

## **Description**

The land sits in the heart of a well establish business park, Vale Park, which is home to a number of national companies and in keeping with the area, is popular with growing companies. The land is in a great location for an overflow car park or storage. The site lies adjacent to Stella House which is an office campus.