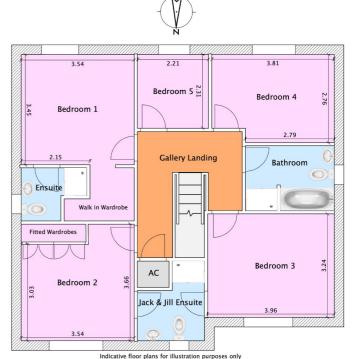

Upstairs, the layout is equally impressive. The principal bedroom enjoys a walk-in wardrobe and stylish en-suite. Bedrooms 2 and 3, currently arranged by the owner as a bedroom and dressing room, are connected by a contemporary Jack and Jill en-suite. Bedrooms 4 and 5 share the family bathroom. Bedrooms 1 to 4 are all generous doubles, while bedroom 5 makes an ideal single room, home office or nursery.

SECOND FLOOR

Indicative floor plans for illustration purposes only

DETACHED DOUBLE GARAGE