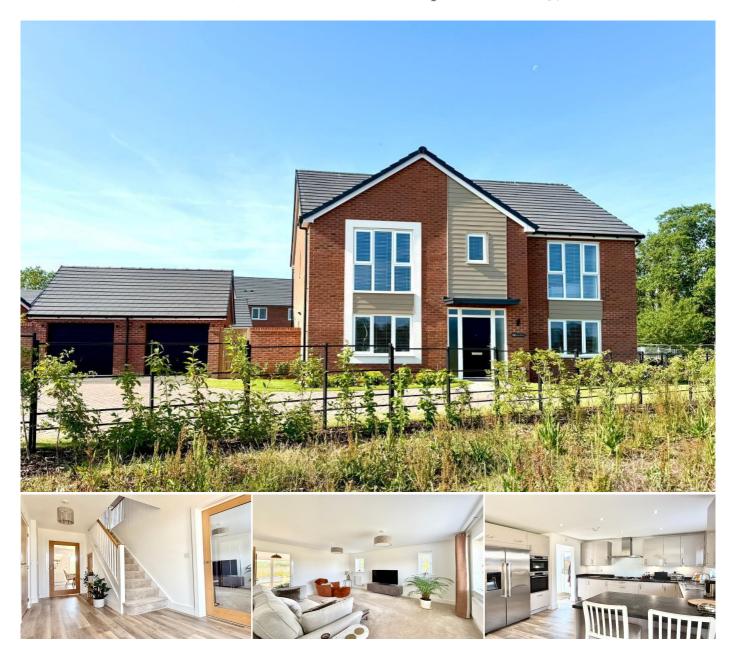

## Description

Occupying what is arguably the finest position in Meon Vale, this superb five-bedroom detached home enjoys uninterrupted views over the nature reserve and is situated at the end of a private driveway, on a generous wrap-around plot with attractively landscaped gardens, a double garage and ample driveway parking.

Meticulously presented throughout and significantly upgraded by the current owners, this is a rare opportunity to acquire a home that combines style, space and an enviable location.

A welcoming hallway sets the tone, leading to a bright and spacious lounge to the front, with views across to the greenery of the nature reserve. There is also a separate fully fitted study-ideal for home working - and a downstairs WC.

Stretching across the rear of the house is a stunning kitchen/dining/family room, the true heart of the home. With sleek cabinetry, upgraded fittings, and aluminium bi-fold doors opening onto the south-facing garden, it's a perfect space for entertaining or relaxing with family. A practical utility room sits just off the kitchen, keeping laundry and storage neatly out of sight.

Upstairs, the layout is equally impressive. The principal bedroom enjoys a walk-in wardrobe and stylish en-suite. Bedrooms 2 and 3, currently arranged by the owner as a bedroom and dressing room, are connected by a contemporary Jack and Jill en-suite. Bedrooms 4 and 5 share the family bathroom. Bedrooms 1 to 4 are all generous doubles, while bedroom 5 makes an ideal single room, home office or nursery.

Outside, the rear garden has been attractively landscaped to make the most of its sunny aspect, with lawn, patio and well-chosen planting providing a peaceful and private retreat. To the front, the property benefits from a double garage and a wide driveway offering generous parking.