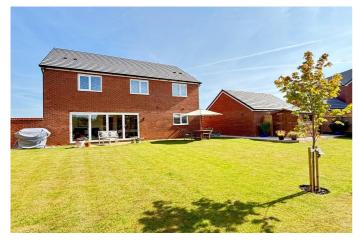

## Description

Occupying what is arguably the finest position in Meon Vale, this superb five-bedroom detached home enjoys uninterrupted views over the nature reserve and is situated at the end of a private driveway, on a generous wrap-around plot with attractively landscaped gardens, a double garage and ample driveway parking.

Outside, the rear garden has been attractively landscaped to make the most of its sunny aspect, with lawn, patio and well-chosen planting providing a peaceful and private retreat. To the front, the property benefits from a double garage and a wide driveway offering generous parking.