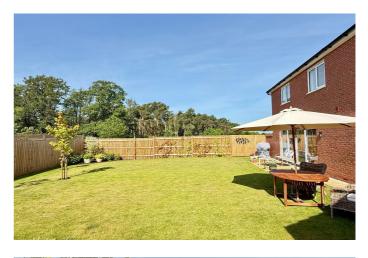

Outside, the rear garden has been attractively landscaped to make the most of its sunny aspect, with lawn, patio and well-chosen planting providing a peaceful and private retreat. To the front, the property benefits from a double garage and a wide driveway offering generous parking.