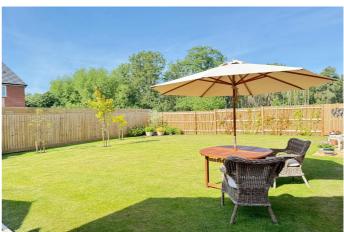

Outside, the rear garden has been attractively landscaped to make the most of its sunny aspect, with lawn, patio and well-chosen planting providing a peaceful and private retreat. To the front, the property benefits from a double garage and a wide driveway offering generous parking.