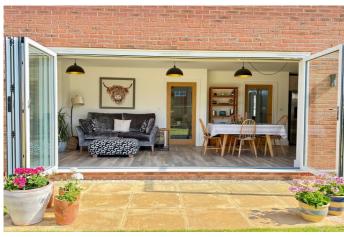

Stretching across the rear of the house is a stunning kitchen/dining/family room, the true heart of the home. With sleek cabinetry, upgraded fittings, and aluminium bi-fold doors opening onto the south-facing garden, it's a perfect space for entertaining or relaxing with family. A practical utility room sits just off the kitchen, keeping laundry and storage neatly out of sight.