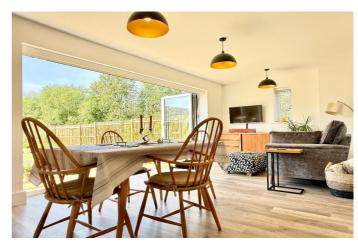

Stretching across the rear of the house is a stunning kitchen/dining/family room, the true heart of the home. With sleek cabinetry, upgraded fittings, and aluminium bi-fold doors opening onto the south-facing garden, it's a perfect space for entertaining or relaxing with family. A practical utility room sits just off the kitchen, keeping laundry and storage neatly out of sight.