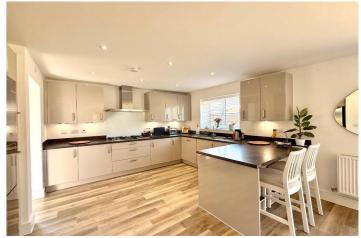

Stretching across the rear of the house is a stunning kitchen/dining/family room, the true heart of the home. With sleek cabinetry, upgraded fittings, and aluminium bi-fold doors opening onto the south-facing garden, it's a perfect space for entertaining or relaxing with family. A practical utility room sits just off the kitchen, keeping laundry and storage neatly out of sight.