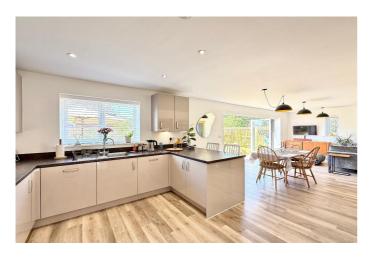

Stretching across the rear of the house is a stunning kitchen/dining/family room, the true heart of the home. With sleek cabinetry, upgraded fittings, and aluminium bi-fold doors opening onto the south-facing garden, it's a perfect space for entertaining or relaxing with family. A practical utility room sits just off the kitchen, keeping laundry and storage neatly out of sight.