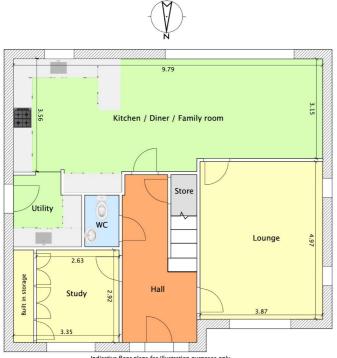

Meticulously presented throughout and significantly upgraded by the current owners, this is a rare opportunity to acquire a home that combines style, space and an enviable location.

A welcoming hallway sets the tone, leading to a bright and spacious lounge to the front, with views across to the greenery of the nature reserve. There is also a separate fully fitted study-ideal for home working - and a downstairs WC.

Stretching across the rear of the house is a stunning kitchen/dining/family room, the true heart of the home. With sleek cabinetry, upgraded fittings, and aluminium bi-fold doors opening onto the south-facing garden, it's a perfect space for entertaining or relaxing with family. A practical utility room sits just off the kitchen, keeping laundry and storage neatly out of sight.

## Additional Information

We are informed by the vendor that the property is freehold and benefits from mains gas, electricity and drainage. Council Tax Band G with Stratford on Avon District Council.

Indicative floor plans for illustration purposes only
Approximate Gross Internal Floor Area 1803 ft.2 / 167.5 m.2 (excl Garage)
Approximate Gross Internal Floor Area 2220 ft.2 / 206 m.2 (Incl Garage)
GROUND FLOOR