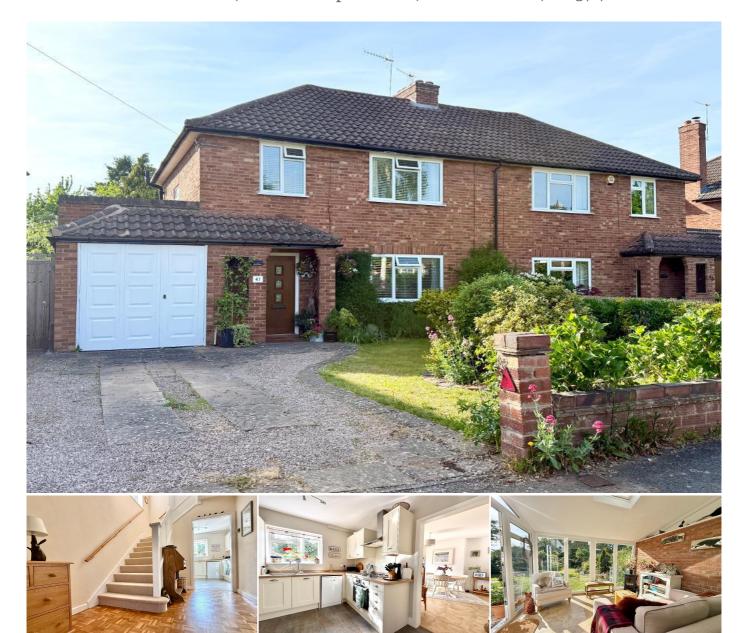

## Description

Set in a sought-after south of the river location, this beautifully presented three-bedroom semi-detached home offers a superb blend of comfort, style, and generous outdoor space. With a large and thoughtfully maintained rear garden, driveway parking, and an integrated garage, it's an ideal home for those looking to enjoy both indoor and outdoor living in one of Stratford-upon-Avon's most popular areas.

Tucked behind a pretty front garden and a driveway providing off-road parking, the property opens into a welcoming hallway with beautiful parquet flooring, setting the tone for the quality and style found throughout. To the front is a bright and elegant lounge where the parquet continues. This is a perfect retreat for quiet evenings and has a lovely flow through into a well-proportioned dining room at the rear.

The kitchen is fitted with contemporary units and offers a practical layout, with access back to the hallway and also through to a utility area, downstairs cloakroom, and the integrated single garage.

Upstairs, the accommodation continues to impress. The principal bedroom is a spacious double to the rear, complemented by a second generous double at the front and a smaller double bedroom at the front - all served by a stylish and well-appointed family bathroom.