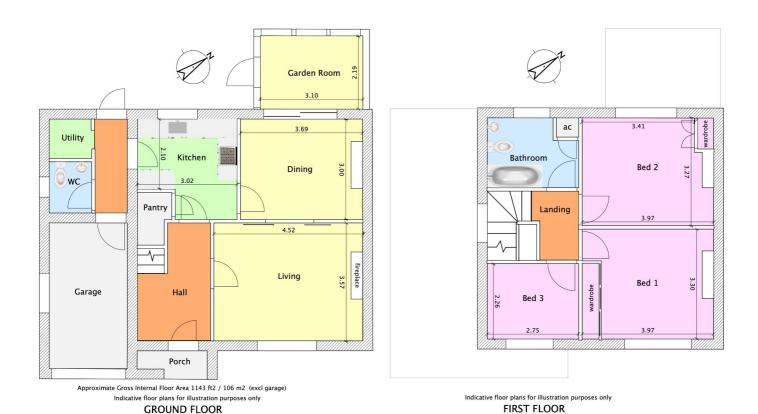

## **KEY FEATURES**

• 3 Double Bedrooms • Superb Rear Garden • Garage • Driveway • Very Well Presented • Garden Room • Lounge + Dining Room • Utility Room + Downstairs WC • Sought After Location • Parquet Flooring

Tucked behind a pretty front garden and a driveway providing off-road parking, the property opens into a welcoming hallway with beautiful parquet flooring, setting the tone for the quality and style found throughout. To the front is a bright and elegant lounge where the parquet continues. This is a perfect retreat for quiet evenings and has a lovely flow through into a well-proportioned dining room at the rear.

This sociable space enjoys a lovely connection to both the modern fitted kitchen and the garden room beyond - a versatile spot for relaxing, reading, or enjoying the garden outlook whatever the weather.

The kitchen is fitted with contemporary units and offers a practical layout, with access back to the hallway and also through to a utility area, downstairs cloakroom, and the integrated single garage.

Upstairs, the accommodation continues to impress. The principal bedroom is a spacious double to the rear, complemented by a second generous double at the front and a smaller double bedroom at the front - all served by a stylish and well-appointed family bathroom.