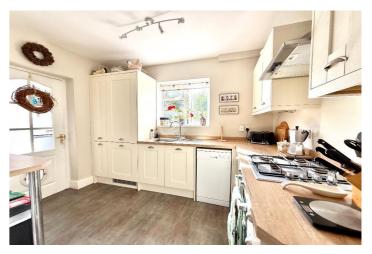

The kitchen is fitted with contemporary units and offers a practical layout, with access back to the hallway and also through to a utility area, downstairs cloakroom, and the integrated single garage.