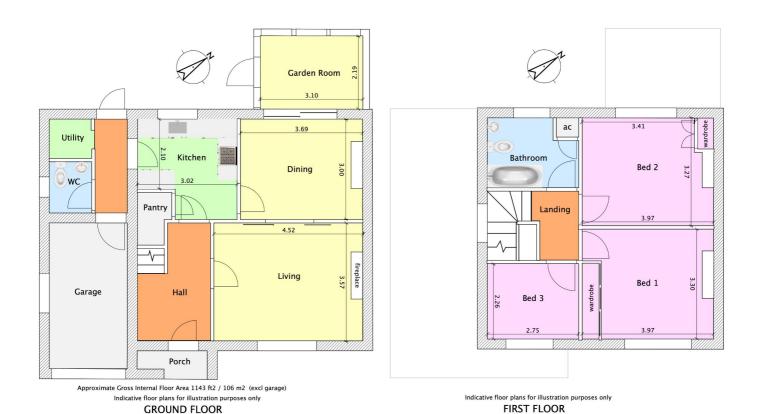

Tucked behind a pretty front garden and a driveway providing off-road parking, the property opens into a welcoming hallway with beautiful parquet flooring, setting the tone for the quality and style found throughout. To the front is a bright and elegant lounge where the parquet continues. This is a perfect retreat for quiet evenings and has a lovely flow through into a well-proportioned dining room at the rear.

This sociable space enjoys a lovely connection to both the modern fitted kitchen and the garden room beyond - a versatile spot for relaxing, reading, or enjoying the garden outlook whatever the weather.

The kitchen is fitted with contemporary units and offers a practical layout, with access back to the hallway and also through to a utility area, downstairs cloakroom, and the integrated single garage.

Upstairs, the accommodation continues to impress. The principal bedroom is a spacious double to the rear, complemented by a second generous double at the front and a smaller double bedroom at the front - all served by a stylish and well-appointed family bathroom.