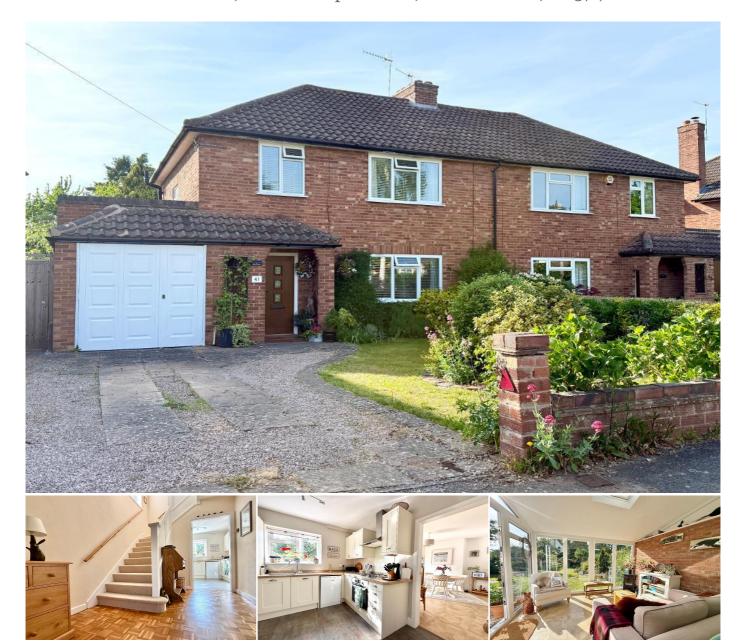

## 3 Bedroom Semi-Detached for Sale - Offers Over £550,000 Avon Crescent, Stratford upon Avon, Warwickshire, CV37 7EZ

## **KEY FEATURES**

• 3 Double Bedrooms • Superb Rear Garden • Garage • Driveway • Very Well Presented • Garden Room • Lounge + Dining Room • Utility Room + Downstairs WC • Sought After Location • Parquet Flooring

## Description

Set in a sought-after south of the river location, this beautifully presented three-bedroom semi-detached home offers a superb blend of comfort, style, and generous outdoor space. With a large and thoughtfully maintained rear garden, driveway parking, and an integrated garage, it's an ideal home for those looking to enjoy both indoor and outdoor living in one of Stratford-upon-Avon's most popular areas.

Tucked behind a pretty front garden and a driveway providing off-road parking, the property opens into a welcoming hallway with beautiful parquet flooring, setting the tone for the quality and style found throughout. To the front is a bright and elegant lounge where the parquet continues. This is a perfect retreat for quiet evenings and has a lovely flow through into a well-proportioned dining room at the rear.

The kitchen is fitted with contemporary units and offers a practical layout, with access back to the hallway and also through to a utility area, downstairs cloakroom, and the integrated single garage.

One of the standout features of this home is the rear garden - a wonderful, mature space laid mainly to lawn with established borders and attractive planting. A pleasant patio provides the perfect setting for summer meals, morning coffee, or simply soaking up the surroundings. The garden offers both privacy and a sense of tranquillity, with plenty of space for families, keen gardeners, or anyone who loves to spend time outdoors.