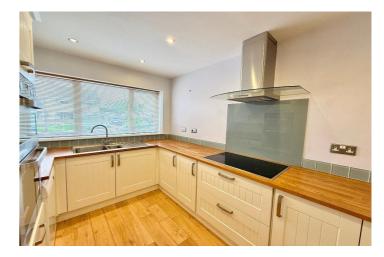

The ground floor features a kitchen to the front, while to the rear, a spacious lounge leads through glazed doors into a dining room extension with access to the garden - creating a sociable and versatile living space. The garage has been partially converted to provide a useful utility room and downstairs WC, with the remainder offering practical storage.