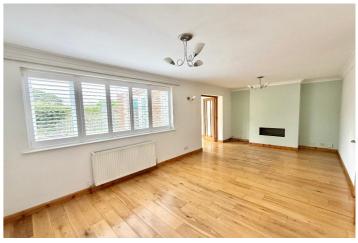

The ground floor features a kitchen to the front, while to the rear, a spacious lounge leads through glazed doors into a dining room extension with access to the garden - creating a sociable and versatile living space. The garage has been partially converted to provide a useful utility room and downstairs WC, with the remainder offering practical storage.