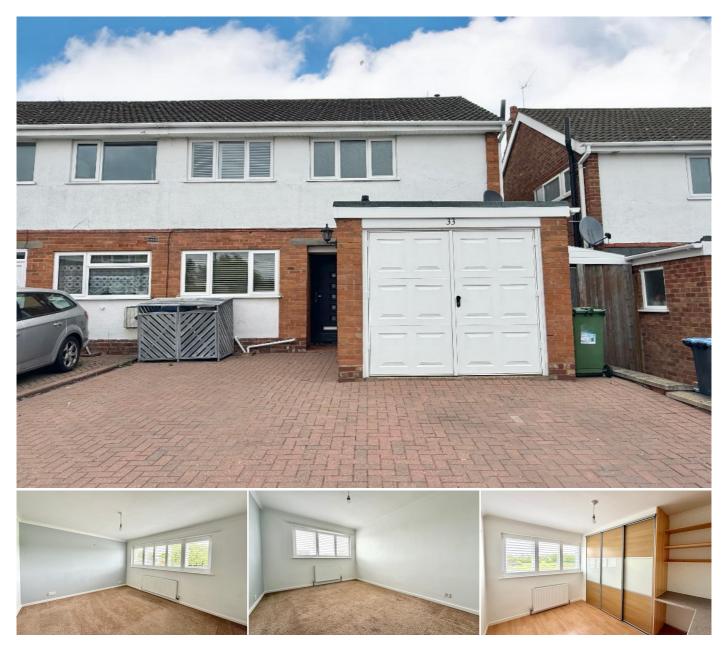

## Description

Offered with no onward chain, this well-proportioned threebedroom semi-detached home benefits from generous driveway parking, a pretty rear garden backing onto school playing fields, and a sought-after location within walking distance of Stratfordupon-Avon town centre and the Welcombe Hills.

The ground floor features a kitchen to the front, while to the rear, a spacious lounge leads through glazed doors into a dining room extension with access to the garden - creating a sociable and versatile living space. The garage has been partially converted to provide a useful utility room and downstairs WC, with the remainder offering practical storage.

Upstairs, there are two double bedrooms and a third bedroom currently fitted as a home office with built-in furniture. The bathroom has been stylishly updated, and there is access to a boarded loft with Velux window and ladder - ideal for storage or hobby use.

The rear garden is laid to lawn with a pleasant patio seating area and enjoys a private backdrop with no houses behind - just the open space of school playing fields. To the front, a generous driveway provides ample parking.