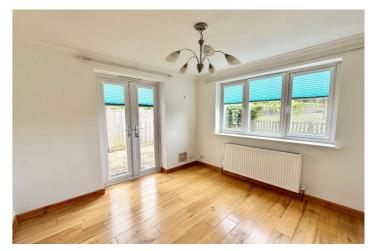

Upstairs, there are two double bedrooms and a third bedroom currently fitted as a home office with built-in furniture. The bathroom has been stylishly updated, and there is access to a boarded loft with Velux window and ladder - ideal for storage or hobby use.