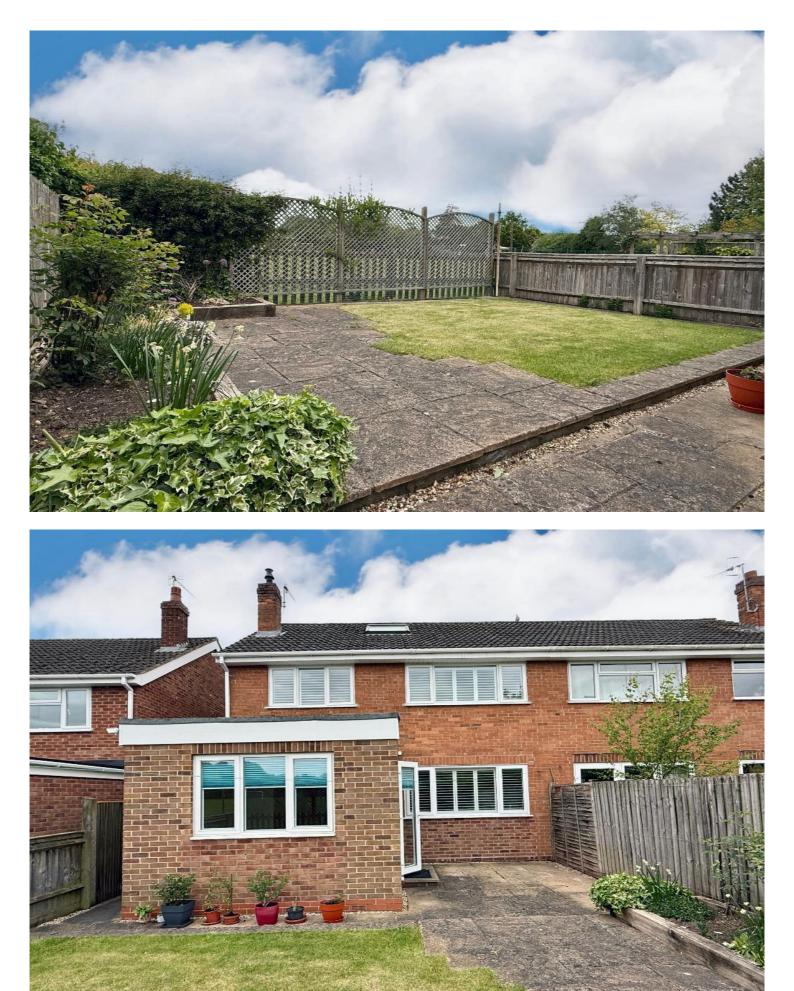

The rear garden is laid to lawn with a pleasant patio seating area and enjoys a private backdrop with no houses behind - just the open space of school playing fields. To the front, a generous driveway provides ample parking.