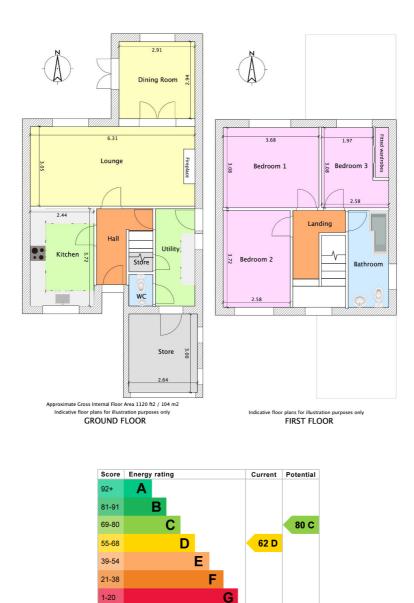

The ground floor features a kitchen to the front, while to the rear, a spacious lounge leads through glazed doors into a dining room extension with access to the garden - creating a sociable and versatile living space. The garage has been partially converted to provide a useful utility room and downstairs WC, with the remainder offering practical storage.

Upstairs, there are two double bedrooms and a third bedroom currently fitted as a home office with built-in furniture. The bathroom has been stylishly updated, and there is access to a boarded loft with Velux window and ladder - ideal for storage or hobby use.