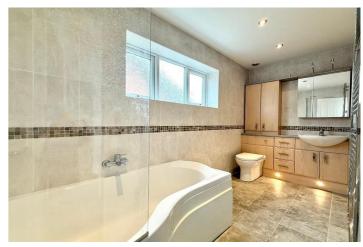

Upstairs, there are two double bedrooms and a third bedroom currently fitted as a home office with built-in furniture. The bathroom has been stylishly updated, and there is access to a boarded loft with Velux window and ladder - ideal for storage or hobby use.