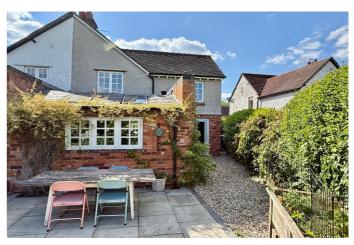

You're welcomed into a pleasant hallway, which leads into a bay-fronted lounge with an open fire - a perfect space for quiet evenings. To the rear, the house opens out into a superb extended kitchen/dining/family room, designed for relaxed everyday life and entertaining. The kitchen features skylights and garden views, while the dining area benefits from a wood-burning stove and plenty of space for a large table. From here, the layout flows around into a snug - currently used as a second sitting room or occasional bedroom, with bi-fold doors opening onto the garden. These are fitted with integrated blackouts and flyscreens, making the space equally suited to daytime or overnight use. Off this room is a useful shower room, WC and utility area.

Upstairs, there are three double bedrooms and a well-appointed family bathroom.

Outside, the rear garden is a real highlight: extremely private and beautifully planted, with a generous patio, expanse of lawn, an entertaining deck, and a log store. To the front, there's gravelled driveway parking.