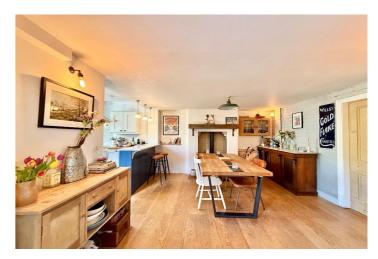

You're welcomed into a pleasant hallway, which leads into a bay-fronted lounge with an open fire - a perfect space for quiet evenings. To the rear, the house opens out into a superb extended kitchen/dining/family room, designed for relaxed everyday life and entertaining. The kitchen features skylights and garden views, while the dining area benefits from a wood-burning stove and plenty of space for a large table. From here, the layout flows around into a snug - currently used as a second sitting room or occasional bedroom, with bi-fold doors opening onto the garden. These are fitted with integrated blackouts and flyscreens, making the space equally suited to daytime or overnight use. Off this room is a useful shower room, WC and utility area.