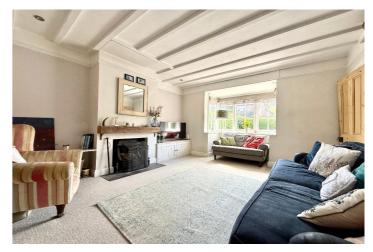

You're welcomed into a pleasant hallway, which leads into a bay-fronted lounge with an open fire - a perfect space for quiet evenings. To the rear, the house opens out into a superb extended kitchen/dining/family room, designed for relaxed everyday life and entertaining. The kitchen features skylights and garden views, while the dining area benefits from a wood-burning stove and plenty of space for a large table. From here, the layout flows around into a snug - currently used as a second sitting room or occasional bedroom, with bi-fold doors opening onto the garden. These are fitted with integrated blackouts and flyscreens, making the space equally suited to daytime or overnight use. Off this room is a useful shower room, WC and utility area.