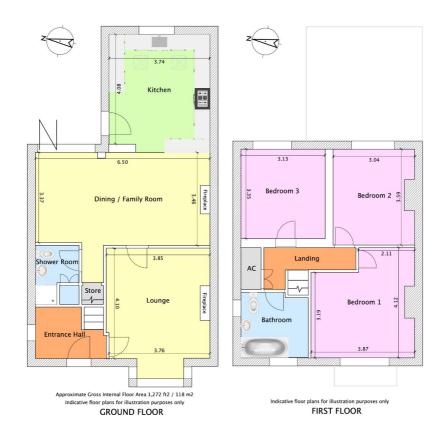

You're welcomed into a pleasant hallway, which leads into a bay-fronted lounge with an open fire - a perfect space for quiet evenings. To the rear, the house opens out into a superb extended kitchen/dining/family room, designed for relaxed everyday life and entertaining. The kitchen features skylights and garden views, while the dining area benefits from a wood-burning stove and plenty of space for a large table. From here, the layout flows around into a snug - currently used as a second sitting room or occasional bedroom, with bi-fold doors opening onto the garden. These are fitted with integrated blackouts and flyscreens, making the space equally suited to daytime or overnight use. Off this room is a useful shower room, WC and utility area.

Upstairs, there are three double bedrooms and a well-appointed family bathroom.

Outside, the rear garden is a real highlight: extremely private and beautifully planted, with a generous patio, expanse of lawn, an entertaining deck, and a log store. To the front, there's gravelled driveway parking.