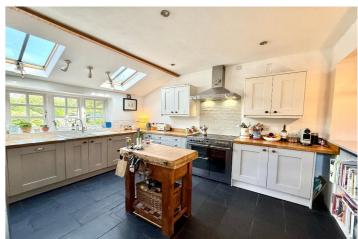

You're welcomed into a pleasant hallway, which leads into a bay-fronted lounge with an open fire - a perfect space for quiet evenings. To the rear, the house opens out into a superb extended kitchen/dining/family room, designed for relaxed everyday life and entertaining. The kitchen features skylights and garden views, while the dining area benefits from a wood-burning stove and plenty of space for a large table. From here, the layout flows around into a snug - currently used as a second sitting room or occasional bedroom, with bi-fold doors opening onto the garden. These are fitted with integrated blackouts and flyscreens, making the space equally suited to daytime or overnight use. Off this room is a useful shower room, WC and utility area.