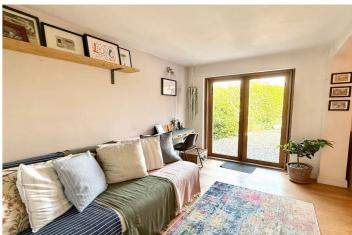

You're welcomed into a pleasant hallway, which leads into a bay-fronted lounge with an open fire - a perfect space for quiet evenings. To the rear, the house opens out into a superb extended kitchen/dining/family room, designed for relaxed everyday life and entertaining. The kitchen features skylights and garden views, while the dining area benefits from a wood-burning stove and plenty of space for a large table. From here, the layout flows around into a snug - currently used as a second sitting room or occasional bedroom, with bi-fold doors opening onto the garden. These are fitted with integrated blackouts and flyscreens, making the space equally suited to daytime or overnight use. Off this room is a useful shower room, WC and utility area.