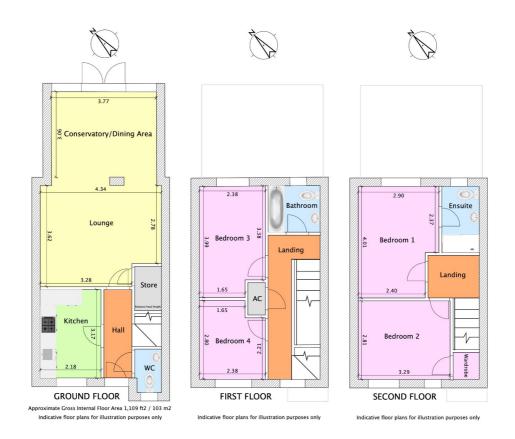

The layout has been thoughtfully designed for modern living. On the ground floor, the kitchen is positioned at the front, while to the rear, a superb extended lounge/diner opens directly onto the garden - a perfect space for relaxing or entertaining. A downstairs cloakroom completes the ground floor.

The first floor offers a double bedroom (Bedroom 3), a generous single (Bedroom 4), and a family bathroom. On the second floor, you"ll find two further double bedrooms, including the principal bedroom with its own en-suite shower room.