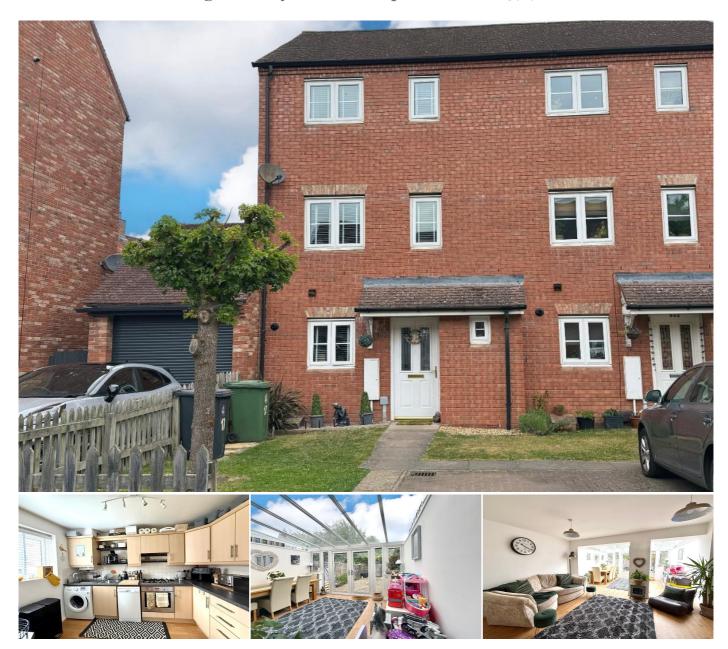

## Description

Situated in a popular south-of-the-river location within catchment for Bridgetown Primary School, this well-presented four-bedroom townhouse offers spacious, flexible living across three floors, complete with driveway parking and a low-maintenance rear garden.

The layout has been thoughtfully designed for modern living. On the ground floor, the kitchen is positioned at the front, while to the rear, a superb extended lounge/diner opens directly onto the garden - a perfect space for relaxing or entertaining. A downstairs cloakroom completes the ground floor.

The first floor offers a double bedroom (Bedroom 3), a generous single (Bedroom 4), and a family bathroom. On the second floor, you"ll find two further double bedrooms, including the principal bedroom with its own en-suite shower room.

The property also benefits from driveway parking at the front and an easy-to-manage garden to the rear.

Stratford-upon-Avon is a vibrant market town steeped in history, offering a wealth of shops, restaurants, cultural attractions, excellent schools and scenic riverside walks.