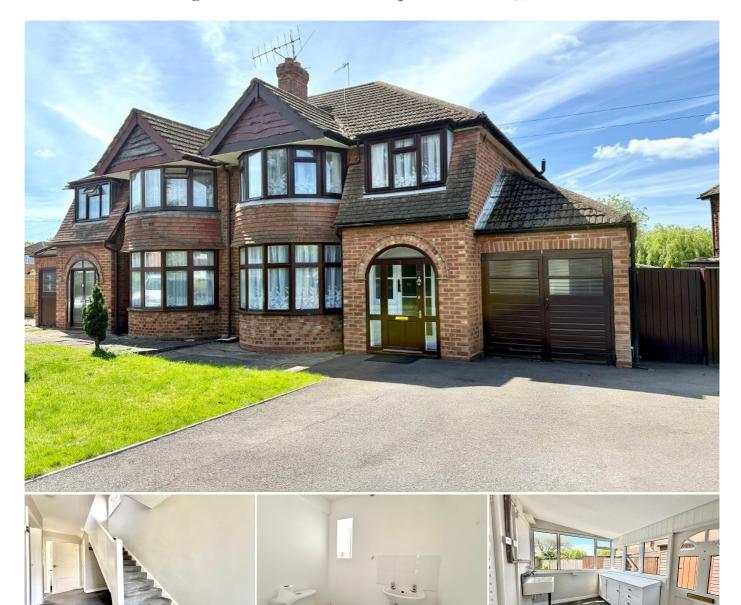

## Description

Offered with no onward chain, this traditional 1950s home offers generous living space and a superb opportunity to gently refresh and tailor a much-loved property in a popular residential setting. With a driveway and garage, and a well-balanced layout, it's a house with great potential.

Downstairs, the entrance hallway leads to a bay-fronted lounge, a separate dining room, and a conservatory overlooking the garden. The kitchen is positioned next to the utility room and garage, offering scope for reconfiguration if desired. A downstairs WC completes the ground floor.