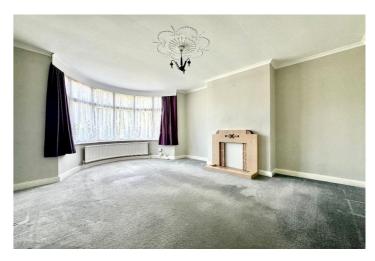

Downstairs, the entrance hallway leads to a bay-fronted lounge, a separate dining room, and a conservatory overlooking the garden. The kitchen is positioned next to the utility room and garage, offering scope for reconfiguration if desired. A downstairs WC completes the ground floor.