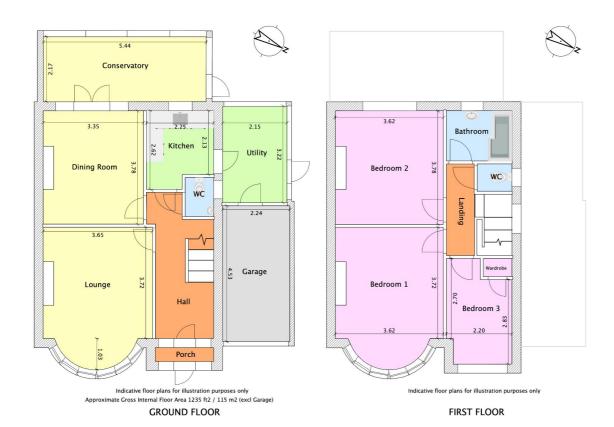

Downstairs, the entrance hallway leads to a bay-fronted lounge, a separate dining room, and a conservatory overlooking the garden. The kitchen is positioned next to the utility room and garage, offering scope for reconfiguration if desired. A downstairs WC completes the ground floor.

Upstairs, there are two spacious double bedrooms - one bayfronted to the front, the other with a peaceful rear aspect, alongside a good-sized single bedroom, a bathroom, and a separate WC.

The rear garden faces south-west, enjoying the afternoon and evening sun, and benefits from a collection of sheds to one side, ideal for storage or hobbies.