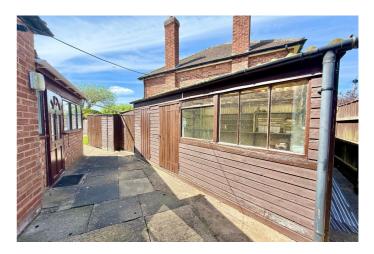

Upstairs, there are two spacious double bedrooms - one bayfronted to the front, the other with a peaceful rear aspect, alongside a good-sized single bedroom, a bathroom, and a separate WC.

The rear garden faces south-west, enjoying the afternoon and evening sun, and benefits from a collection of sheds to one side, ideal for storage or hobbies.