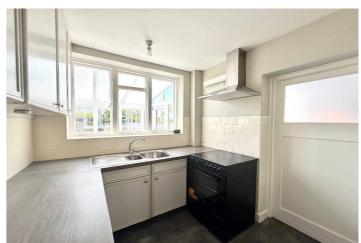

Downstairs, the entrance hallway leads to a bay-fronted lounge, a separate dining room, and a conservatory overlooking the garden. The kitchen is positioned next to the utility room and garage, offering scope for reconfiguration if desired. A downstairs WC completes the ground floor.