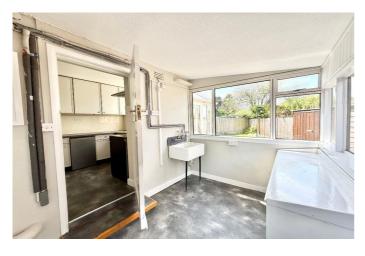

Downstairs, the entrance hallway leads to a bay-fronted lounge, a separate dining room, and a conservatory overlooking the garden. The kitchen is positioned next to the utility room and garage, offering scope for reconfiguration if desired. A downstairs WC completes the ground floor.