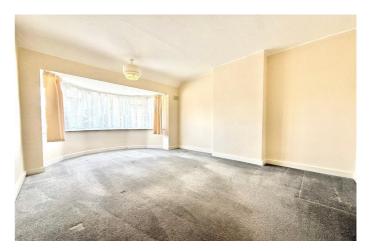

Downstairs, the entrance hallway leads to a bay-fronted lounge, a separate dining room, and a conservatory overlooking the garden. The kitchen is positioned next to the utility room and garage, offering scope for reconfiguration if desired. A downstairs WC completes the ground floor.