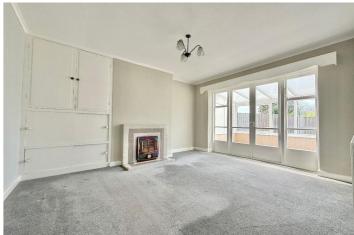

Downstairs, the entrance hallway leads to a bay-fronted lounge, a separate dining room, and a conservatory overlooking the garden. The kitchen is positioned next to the utility room and garage, offering scope for reconfiguration if desired. A downstairs WC completes the ground floor.