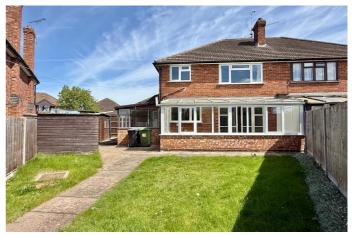

## Description

Offered with no onward chain, this traditional 1950s home offers generous living space and a superb opportunity to gently refresh and tailor a much-loved property in a popular residential setting. With a driveway and garage, and a well-balanced layout, it's a house with great potential.

Upstairs, there are two spacious double bedrooms - one bayfronted to the front, the other with a peaceful rear aspect, alongside a good-sized single bedroom, a bathroom, and a separate WC.

The rear garden faces south-west, enjoying the afternoon and evening sun, and benefits from a collection of sheds to one side, ideal for storage or hobbies.