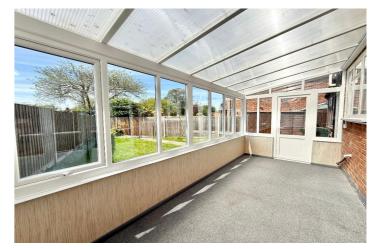

Downstairs, the entrance hallway leads to a bay-fronted lounge, a separate dining room, and a conservatory overlooking the garden. The kitchen is positioned next to the utility room and garage, offering scope for reconfiguration if desired. A downstairs WC completes the ground floor.