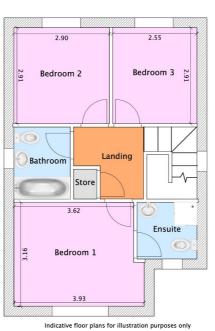

Upstairs, there are three double bedrooms. The principal bedroom sits to the front and includes a smart en-suite shower room. Bedrooms two and three overlook the rear garden, and there is also a stylish family bathroom.

FIRST FLOOR

Indicative floor plans for illustration purposes only

GARAGE