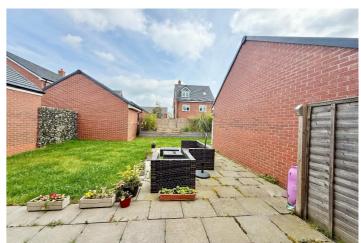

Outside, the property features a driveway to the front providing parking for two cars and access to the single garage. The rear garden is laid mainly to lawn with a pleasant patio area ideal for relaxing or outdoor dining.