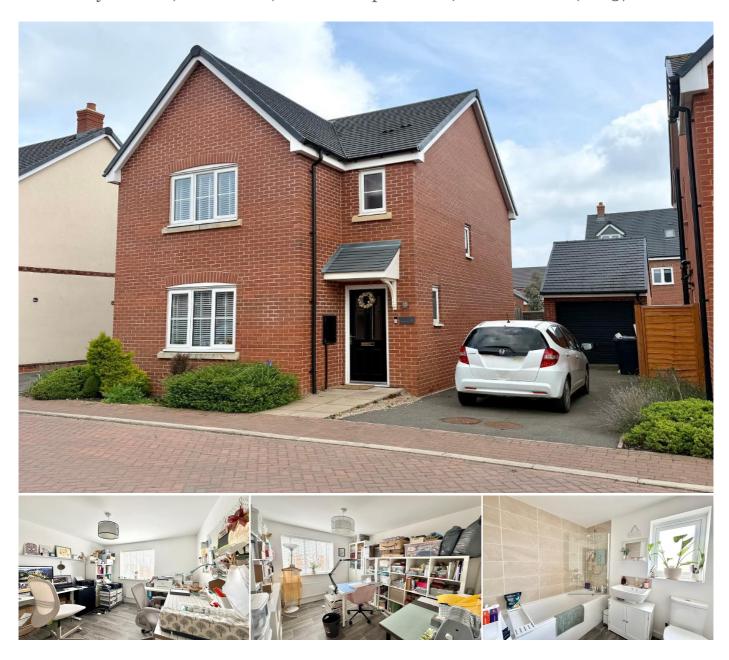

## Description

Set within the popular Meon Vale development, this immaculate three-bedroom detached home offers stylish, well-proportioned accommodation, a generous rear garden, and excellent parking, including a garage and driveway for two cars.

Outside, the property features a driveway to the front providing parking for two cars and access to the single garage. The rear garden is laid mainly to lawn with a pleasant patio area ideal for relaxing or outdoor dining.