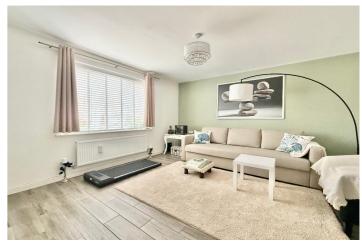

The property is beautifully presented throughout and begins with a welcoming hallway. The lounge is positioned at the front, offering a cosy yet elegant living space. Across the rear of the house, the kitchen/dining room provides a superb open-plan layout, with French doors leading directly onto the garden patio - perfect for entertaining. There is also a useful utility room off the kitchen, and a downstairs cloakroom accessed from the hallway.