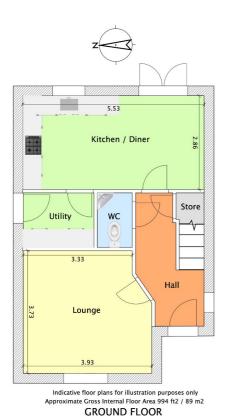

The property is beautifully presented throughout and begins with a welcoming hallway. The lounge is positioned at the front, offering a cosy yet elegant living space. Across the rear of the house, the kitchen/dining room provides a superb open-plan layout, with French doors leading directly onto the garden patio - perfect for entertaining. There is also a useful utility room off the kitchen, and a downstairs cloakroom accessed from the hallway.