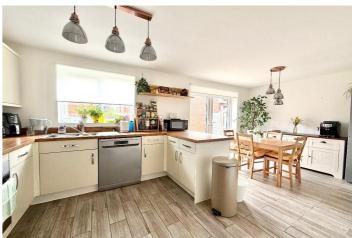

The property is beautifully presented throughout and begins with a welcoming hallway. The lounge is positioned at the front, offering a cosy yet elegant living space. Across the rear of the house, the kitchen/dining room provides a superb open-plan layout, with French doors leading directly onto the garden patio - perfect for entertaining. There is also a useful utility room off the kitchen, and a downstairs cloakroom accessed from the hallway.