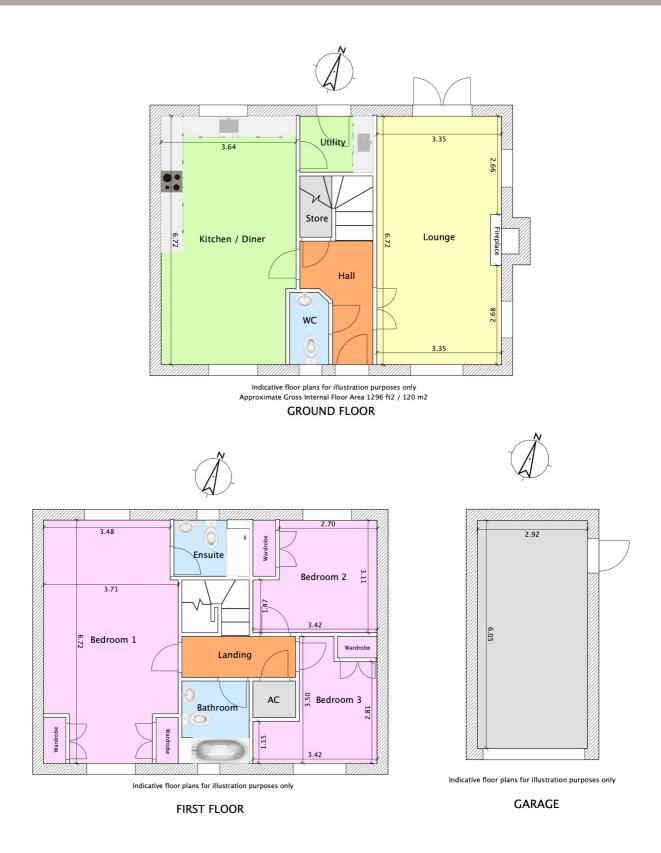

The ground floor has a welcoming layout, starting with a hallway that gives access to a downstairs cloakroom. The lounge sits to the right and features a wood-burning stove for cosy evenings in, while French doors open out onto the rear garden. On the left, the kitchen/dining/family room provides a sociable space with plenty of room for both cooking and entertaining, and there's a separate utility room for added convenience.

Upstairs, the standout principal bedroom offers excellent space and built-in wardrobes. There is a further double bedroom, also with fitted wardrobes, and a third bedroom which would suit as a guest room, generous single or home office, again boasting built-in wardrobes. The family bathroom is well-appointed and serves all rooms.