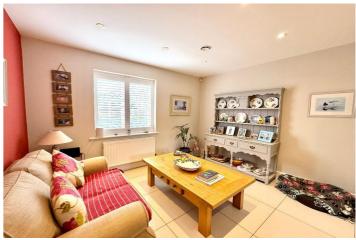

The ground floor has a welcoming layout, starting with a hallway that gives access to a downstairs cloakroom. The lounge sits to the right and features a wood-burning stove for cosy evenings in, while French doors open out onto the rear garden. On the left, the kitchen/dining/family room provides a sociable space with plenty of room for both cooking and entertaining, and there's a separate utility room for added convenience.