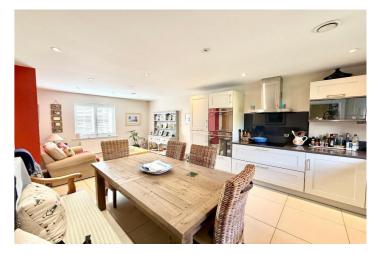

The ground floor has a welcoming layout, starting with a hallway that gives access to a downstairs cloakroom. The lounge sits to the right and features a wood-burning stove for cosy evenings in, while French doors open out onto the rear garden. On the left, the kitchen/dining/family room provides a sociable space with plenty of room for both cooking and entertaining, and there's a separate utility room for added convenience.