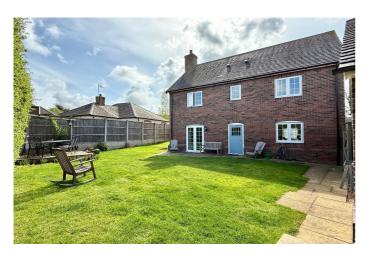

The rear garden is laid to lawn with patio seating areas and a good level of privacy. A single garage with power and light sits to one side, and there is driveway parking for two vehicles.

Welford on Avon is a highly regarded village, well-known for its scenic riverside setting and welcoming community. It offers a popular primary school, a village shop, and several renowned pubs, while also being well placed for access to Stratford-upon-Avon, the Cotswolds and the surrounding countryside.