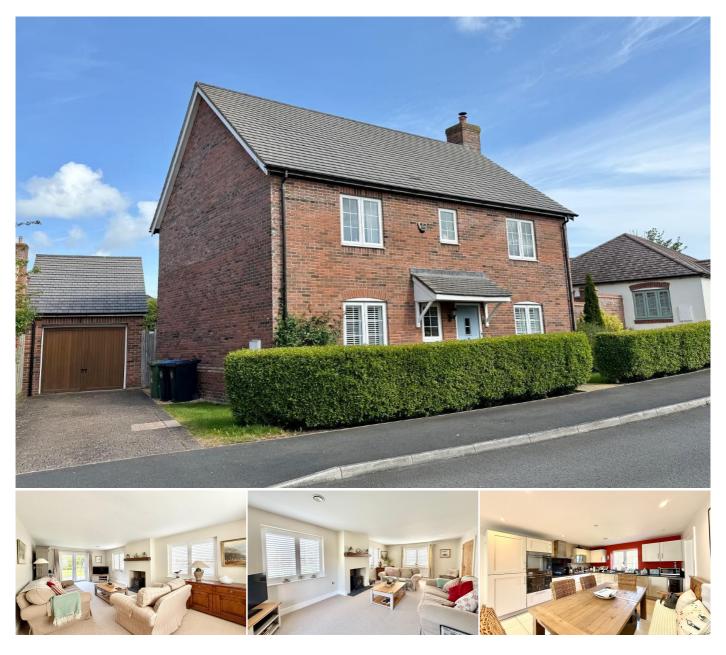

## 3 Bedroom Detached for Sale - Offers Over £650,000 Samantha Close, Welford on Avon, CV37 8DT

## Description

Set in a quiet cul-de-sac in the popular village of Welford on Avon, this well-presented detached home offers generous living space, a reconfigured three-bedroom layout, and a private rear garden - all within a modern development built around ten years ago.

The ground floor has a welcoming layout, starting with a hallway that gives access to a downstairs cloakroom. The lounge sits to the right and features a wood-burning stove for cosy evenings in, while French doors open out onto the rear garden. On the left, the kitchen/dining/family room provides a sociable space with plenty of room for both cooking and entertaining, and there's a separate utility room for added convenience.

Upstairs, the standout principal bedroom offers excellent space and built-in wardrobes. There is a further double bedroom, also with fitted wardrobes, and a third bedroom which would suit as a guest room, generous single or home office, again boasting built-in wardrobes. The family bathroom is well-appointed and serves all rooms.

The rear garden is laid to lawn with patio seating areas and a good level of privacy. A single garage with power and light sits to one side, and there is driveway parking for two vehicles.

Welford on Avon is a highly regarded village, well-known for its scenic riverside setting and welcoming community. It offers a popular primary school, a village shop, and several renowned pubs, while also being well placed for access to Stratford-upon-Avon, the Cotswolds and the surrounding countryside.