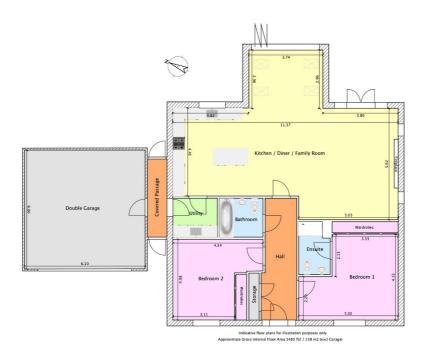

## Description

Nestled in a peaceful cul-de-sac in the charming village of Luddington, this immaculate detached bungalow offers exceptional living space, finished to a high specification. With a beautifully designed open-plan layout, this home is perfect for those who appreciate both style and practicality.

At the heart of the property is the stunning open-plan kitchen, dining, living, and family space, designed for both comfort and entertaining. The high-specification kitchen, fitted with premium Neff appliances, is centred around a stylish kitchen island, providing additional workspace and casual seating. The kitchen seamlessly connects with the dining and living areas, making it a true hub of the home. The living area is a standout feature, boasting a contemporary media wall, a modern feature fire, and French doors opening onto the rear garden. Beyond this, the family area benefits from a vaulted ceiling with skylights, enhancing the sense of space and light, with additional doors leading directly to the garden.

Both bedrooms are generously sized and benefit from a full wall of fitted wardrobes, offering excellent storage while maintaining a sleek aesthetic. The principal bedroom enjoys the luxury of its own private en-suite, while the second bedroom is served by a stylish family bathroom. A utility room adds further convenience.

Outside, the good-sized, partly walled garden provides a private and low-maintenance retreat, ideal for outdoor dining and relaxation. The double garage is a fantastic addition, accessed via an enclosed passageway, ensuring easy access in all seasons. The property also benefits from a driveway with parking for two cars.