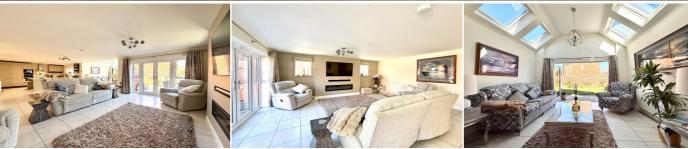

At the heart of the property is the stunning open-plan kitchen, dining, living, and family space, designed for both comfort and entertaining. The high-specification kitchen, fitted with premium Neff appliances, is centred around a stylish kitchen island, providing additional workspace and casual seating. The kitchen seamlessly connects with the dining and living areas, making it a true hub of the home. The living area is a standout feature, boasting a contemporary media wall, a modern feature fire, and French doors opening onto the rear garden. Beyond this, the family area benefits from a vaulted ceiling with skylights, enhancing the sense of space and light, with additional doors leading directly to the garden.