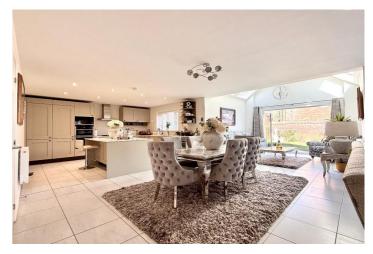

At the heart of the property is the stunning open-plan kitchen, dining, living, and family space, designed for both comfort and entertaining. The high-specification kitchen, fitted with premium Neff appliances, is centred around a stylish kitchen island, providing additional workspace and casual seating. The kitchen seamlessly connects with the dining and living areas, making it a true hub of the home. The living area is a standout feature, boasting a contemporary media wall, a modern feature fire, and French doors opening onto the rear garden. Beyond this, the family area benefits from a vaulted ceiling with skylights, enhancing the sense of space and light, with additional doors leading directly to the garden.