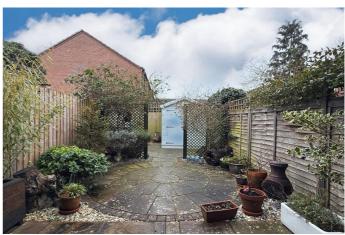

Stepping inside, a welcoming hallway leads to the kitchen, which features integrated appliances and a stylish open breakfast bar overlooking the lounge. The lounge itself is a delightful space, with French doors opening onto the private south-facing garden - designed for low maintenance and perfect for enjoying the sunshine. A gate from the garden provides direct access to the parking space.