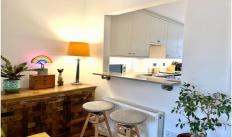

Stepping inside, a welcoming hallway leads to the kitchen, which features integrated appliances and a stylish open breakfast bar overlooking the lounge. The lounge itself is a delightful space, with French doors opening onto the private south-facing garden - designed for low maintenance and perfect for enjoying the sunshine. A gate from the garden provides direct access to the parking space.