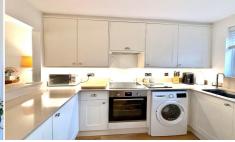

Stepping inside, a welcoming hallway leads to the kitchen, which features integrated appliances and a stylish open breakfast bar overlooking the lounge. The lounge itself is a delightful space, with French doors opening onto the private south-facing garden - designed for low maintenance and perfect for enjoying the sunshine. A gate from the garden provides direct access to the parking space.