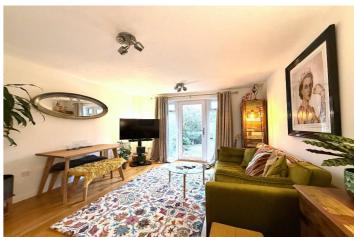

Stepping inside, a welcoming hallway leads to the kitchen, which features integrated appliances and a stylish open breakfast bar overlooking the lounge. The lounge itself is a delightful space, with French doors opening onto the private south-facing garden - designed for low maintenance and perfect for enjoying the sunshine. A gate from the garden provides direct access to the parking space.