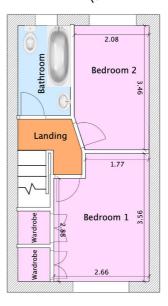

Upstairs, the principal bedroom is a good-sized double with built-in wardrobes, while the second bedroom offers versatility as a small double, a generous single, or an ideal home office. A well-appointed bathroom completes the first floor.

Indicative floor plans for illustration purposes only  ${\color{red} \textbf{FIRST FLOOR}}$