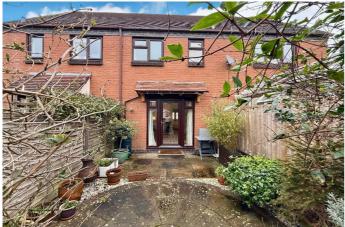

Stepping inside, a welcoming hallway leads to the kitchen, which features integrated appliances and a stylish open breakfast bar overlooking the lounge. The lounge itself is a delightful space, with French doors opening onto the private south-facing garden - designed for low maintenance and perfect for enjoying the sunshine. A gate from the garden provides direct access to the parking space.