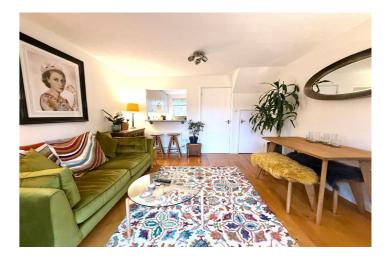

Stepping inside, a welcoming hallway leads to the kitchen, which features integrated appliances and a stylish open breakfast bar overlooking the lounge. The lounge itself is a delightful space, with French doors opening onto the private south-facing garden - designed for low maintenance and perfect for enjoying the sunshine. A gate from the garden provides direct access to the parking space.