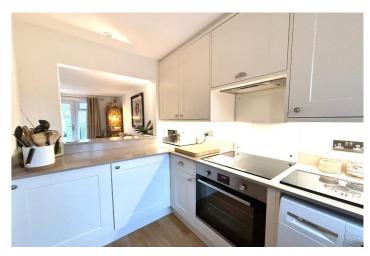

Stepping inside, a welcoming hallway leads to the kitchen, which features integrated appliances and a stylish open breakfast bar overlooking the lounge. The lounge itself is a delightful space, with French doors opening onto the private south-facing garden - designed for low maintenance and perfect for enjoying the sunshine. A gate from the garden provides direct access to the parking space.