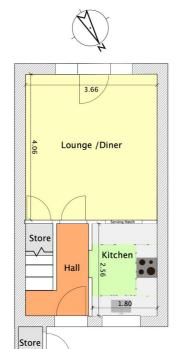

Stepping inside, a welcoming hallway leads to the kitchen, which features integrated appliances and a stylish open breakfast bar overlooking the lounge. The lounge itself is a delightful space, with French doors opening onto the private south-facing garden - designed for low maintenance and perfect for enjoying the sunshine. A gate from the garden provides direct access to the parking space.

Indicative floor plans for illustration purposes only  ${\color{red} \textbf{FIRST FLOOR}}$