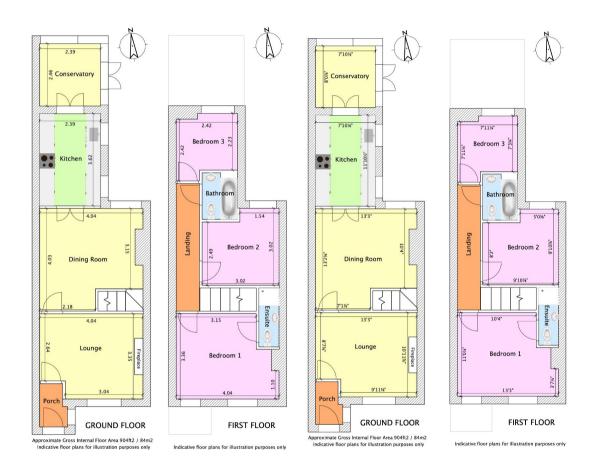

The ground floor welcomes you through a porch into a spacious lounge, leading to a lovely dining room that provides an ideal space for entertaining. Beyond, you'll find a well-appointed kitchen with access to a conservatory, opening onto a nice-sized rear garden. The garden is both practical and enjoyable, featuring a patio area for outdoor dining, a well-maintained lawn, and a garden shed for additional storage.

Upstairs, three bedrooms provide versatile accommodation. The principal bedroom enjoys the added benefit of an en-suite, while the second double bedroom overlooks the garden. A third bedroom completes the layout, along with a family bathroom designed for convenience.