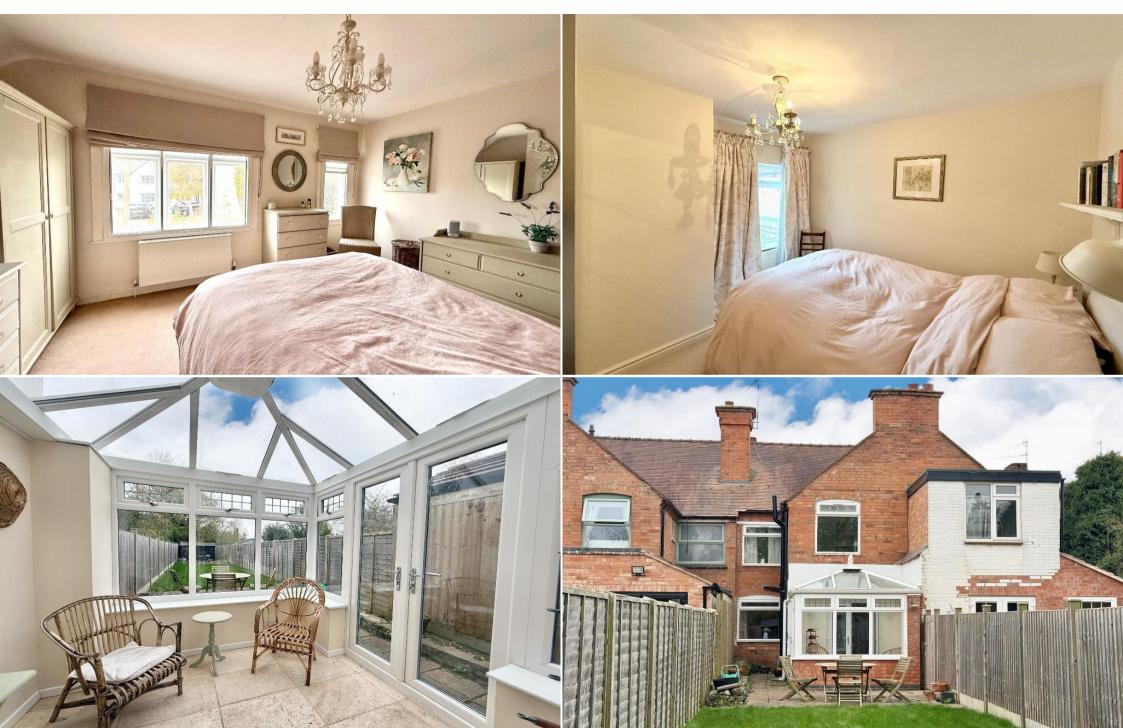

The ground floor welcomes you through a porch into a spacious lounge, leading to a lovely dining room that provides an ideal space for entertaining. Beyond, you'll find a well-appointed kitchen with access to a conservatory, opening onto a nice-sized rear garden. The garden is both practical and enjoyable, featuring a patio area for outdoor dining, a well-maintained lawn, and a garden shed for additional storage.

Upstairs, three bedrooms provide versatile accommodation. The principal bedroom enjoys the added benefit of an en-suite, while the second double bedroom overlooks the garden. A third bedroom completes the layout, along with a family bathroom designed for convenience.