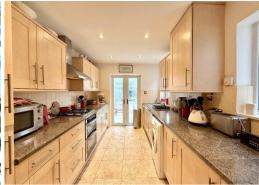

The ground floor welcomes you through a porch into a spacious lounge, leading to a lovely dining room that provides an ideal space for entertaining. Beyond, you'll find a well-appointed kitchen with access to a conservatory, opening onto a nice-sized rear garden. The garden is both practical and enjoyable, featuring a patio area for outdoor dining, a well-maintained lawn, and a garden shed for additional storage.