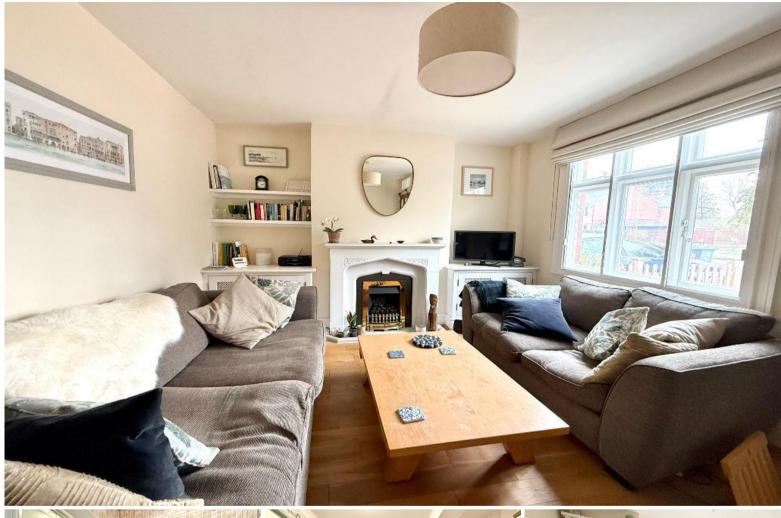

The ground floor welcomes you through a porch into a spacious lounge, leading to a lovely dining room that provides an ideal space for entertaining. Beyond, you'll find a well-appointed kitchen with access to a conservatory, opening onto a nice-sized rear garden. The garden is both practical and enjoyable, featuring a patio area for outdoor dining, a well-maintained lawn, and a garden shed for additional storage.