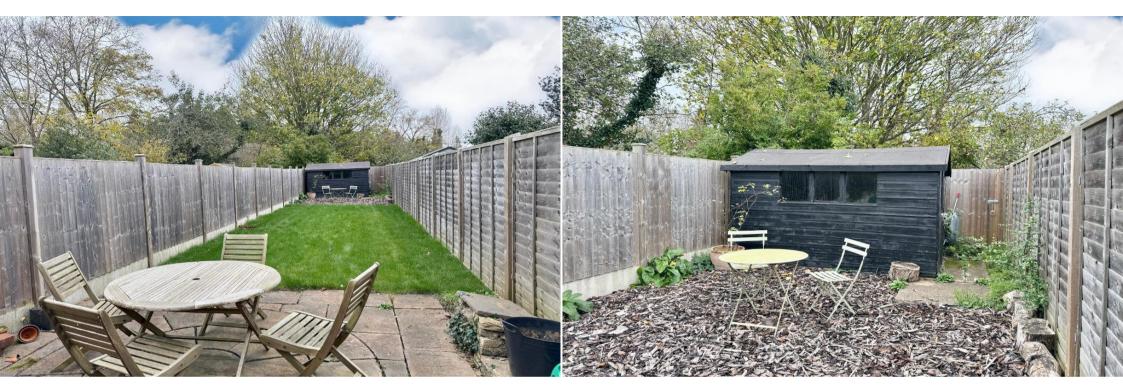

The ground floor welcomes you through a porch into a spacious lounge, leading to a lovely dining room that provides an ideal space for entertaining. Beyond, you'll find a well-appointed kitchen with access to a conservatory, opening onto a nice-sized rear garden. The garden is both practical and enjoyable, featuring a patio area for outdoor dining, a well-maintained lawn, and a garden shed for additional storage.