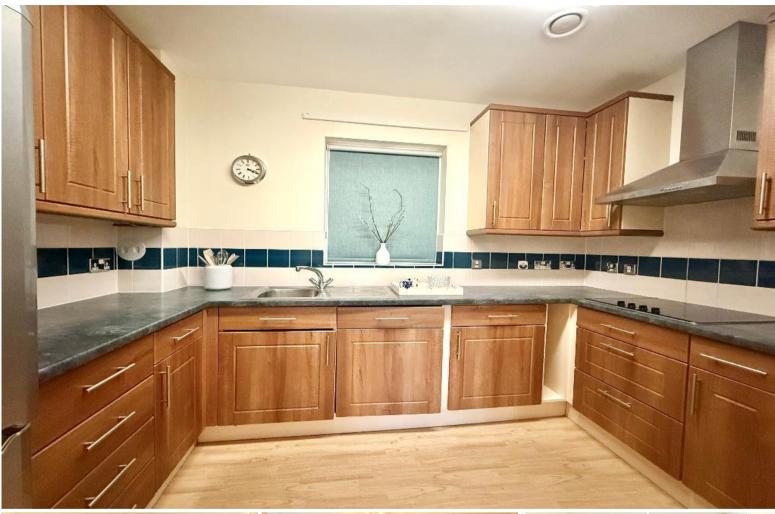

#### Kitchen

With an attractive range of units and appliances. Worktop with inset stainless steel sink.