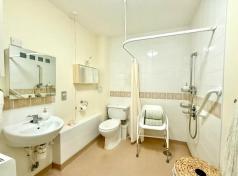

#### Bedroom 2

A useful second bedroom which could also be used as a dining room or study. Window to front.

Wet Room

A full wet room with shower, WC and basin.