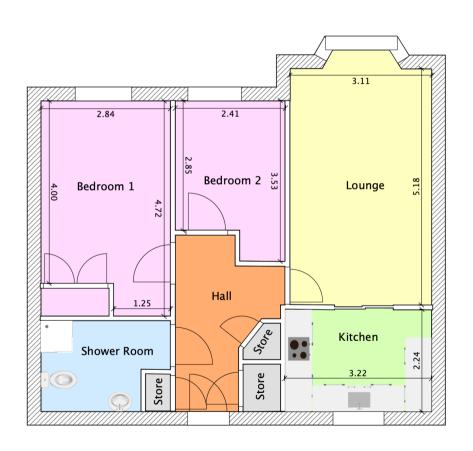

## **Entrance Hallway**

A spacious entrance hall with 3 large storage cupboards and access to the lounge, wet room and bedrooms.

### Lounge

A lovely room with bay window. The lounge opens through into the kitchen.

#### Kitchen

With an attractive range of units and appliances. Worktop with inset stainless steel sink.

#### Bedroom 1

A good sized double room with built in wardrobes.

#### Bedroom 2

A useful second bedroom which could also be used as a dining room or study. Window to front.

Wet Room

A full wet room with shower, WC and basin.