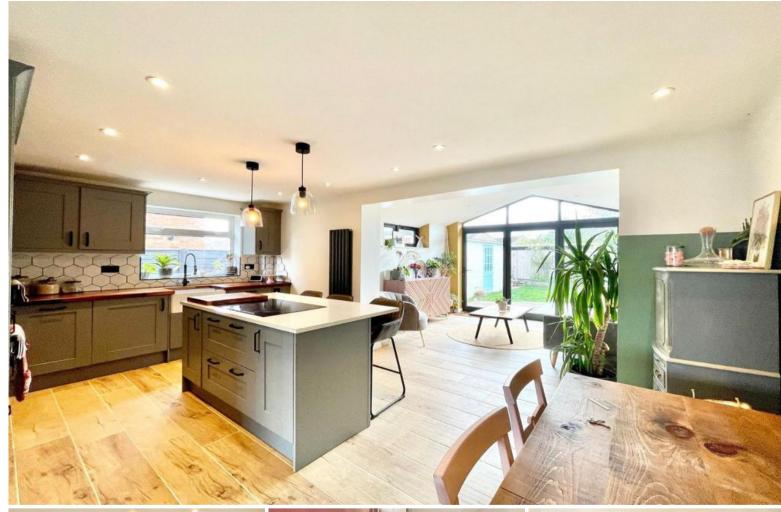

## Description

This stylish 3-bedroom semi-detached home in the heart of Stratford-upon-Avon is perfect for modern living. The highlight of the house is the impressive rear extension, which has transformed the space into an open-concept kitchen, dining, and family room. It's the ultimate spot for hosting friends, with a sleek, modern kitchen, a central island, and loads of natural light pouring in through large windows and doors that lead directly to the garden.