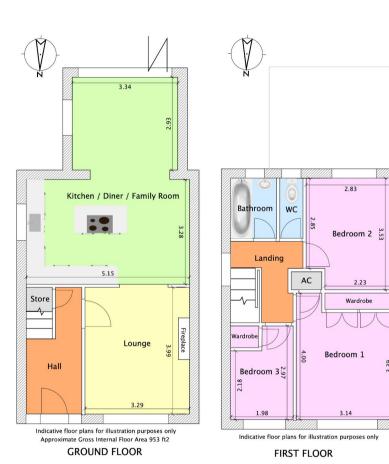

## Description

This stylish 3-bedroom semi-detached home in the heart of Stratford-upon-Avon is perfect for modern living. The highlight of the house is the impressive rear extension, which has transformed the space into an open-concept kitchen, dining, and family room. It's the ultimate spot for hosting friends, with a sleek, modern kitchen, a central island, and loads of natural light pouring in through large windows and doors that lead directly to the garden.

The lounge at the front of the house is ideal for movie nights or just chilling after a long day. Upstairs, you'll find three well-sized bedrooms, with the principal bedroom and Bedroom 3 offering built-in wardrobes - plenty of room for your wardrobe collection. The updated bathroom and a separate WC make mornings a breeze.