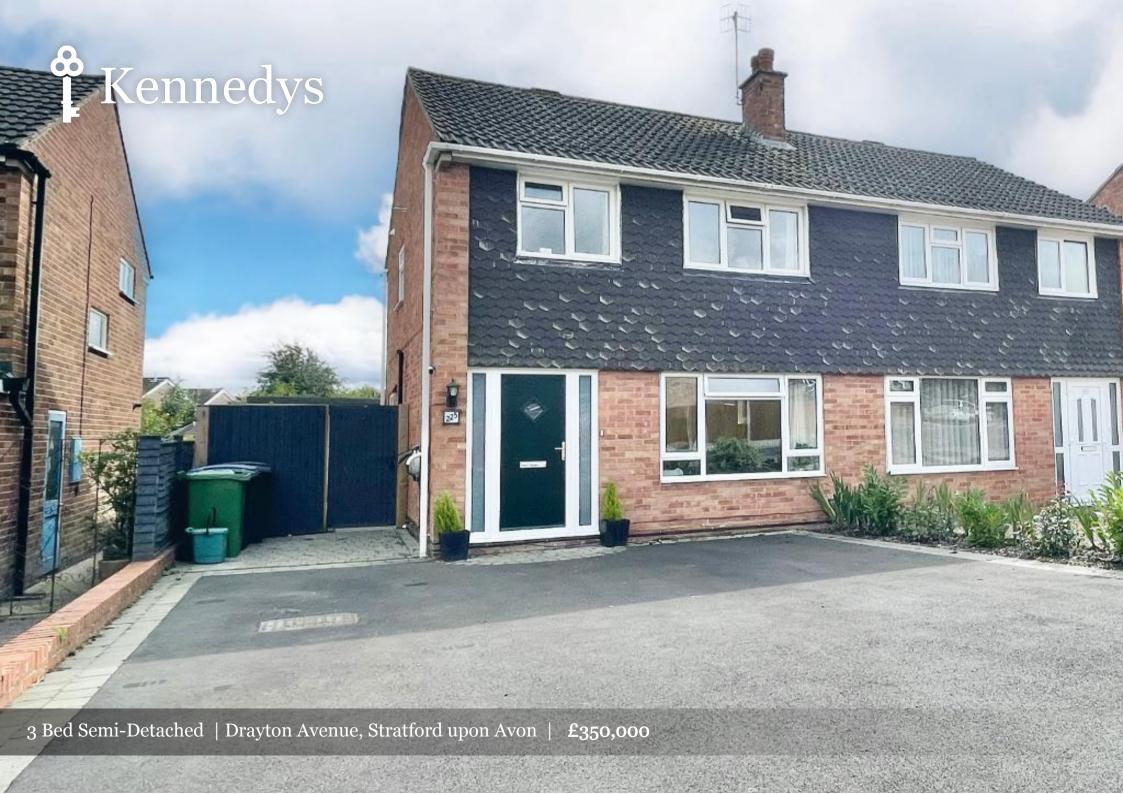

## \* Kennedys

## Description

This stylish 3-bedroom semi-detached home in the heart of Stratford-upon-Avon is perfect for modern living. The highlight of the house is the impressive rear extension, which has transformed the space into an open-concept kitchen, dining, and family room. It's the ultimate spot for hosting friends, with a sleek, modern kitchen, a central island, and loads of natural light pouring in through large windows and doors that lead directly to the garden.

The lounge at the front of the house is ideal for movie nights or just chilling after a long day. Upstairs, you'll find three well-sized bedrooms, with the principal bedroom and Bedroom 3 offering built-in wardrobes - plenty of room for your wardrobe collection. The updated bathroom and a separate WC make mornin