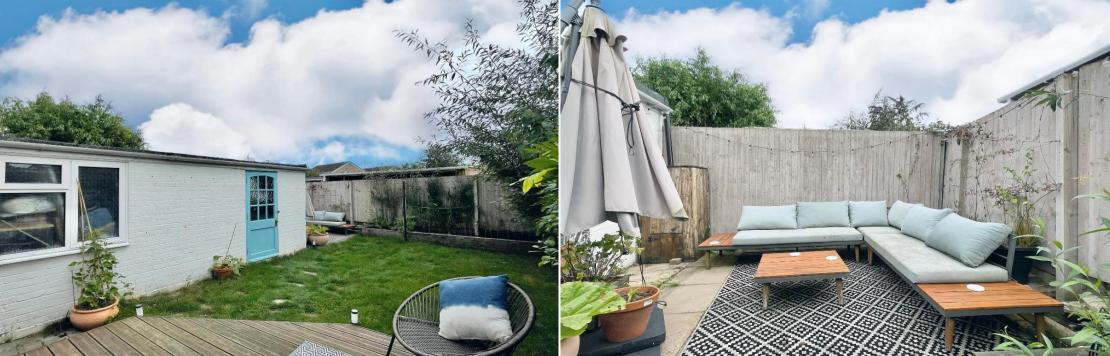

Outside, the property stands out with a large driveway that can easily accommodate multiple cars, plus two EV charging points for your electric vehicle. The garden is a private oasis with stylish seating areas, perfect for summer BBQs or just relaxing in the sun. There's also a garage, providing extra storage or even potential for a home gym or studio.