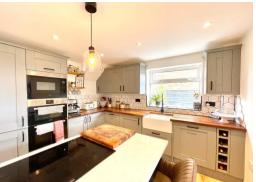

## Description

This stylish 3-bedroom semi-detached home in the heart of Stratford-upon-Avon is perfect for modern living. The highlight of the house is the impressive rear extension, which has transformed the space into an open-concept kitchen, dining, and family room. It's the ultimate spot for hosting friends, with a sleek, modern kitchen, a central island, and loads of natural light pouring in through large windows and doors that lead directly to the garden.