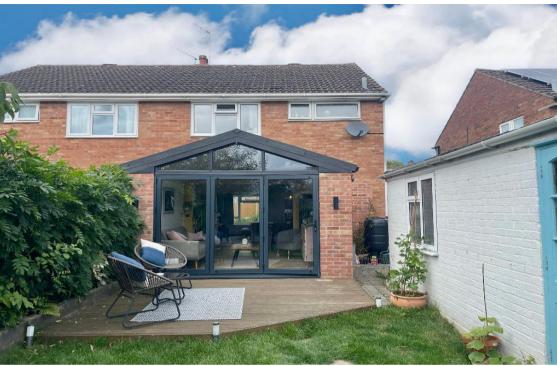

## Description

This stylish 3-bedroom semi-detached home in the heart of Stratford-upon-Avon is perfect for modern living. The highlight of the house is the impressive rear extension, which has transformed the space into an open-concept kitchen, dining, and family room. It's the ultimate spot for hosting friends, with a sleek, modern kitchen, a central island, and loads of natural light pouring in through large windows and doors that lead directly to the garden.

Outside, the property stands out with a large driveway that can easily accommodate multiple cars, plus two EV charging points for your electric vehicle. The garden is a private oasis with stylish seating areas, perfect for summer BBQs or just relaxing in the sun. There's also a garage, providing extra storage or even potential for a home gym or studio.