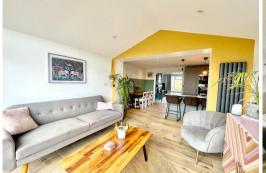

The lounge at the front of the house is ideal for movie nights or just chilling after a long day. Upstairs, you'll find three well-sized bedrooms, with the principal bedroom and Bedroom 3 offering built-in wardrobes - plenty of room for your wardrobe collection. The updated bathroom and a separate WC make mornings a breeze.