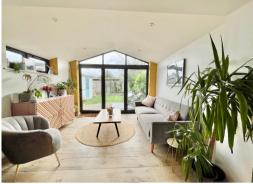

The lounge at the front of the house is ideal for movie nights or just chilling after a long day. Upstairs, you'll find three well-sized bedrooms, with the principal bedroom and Bedroom 3 offering built-in wardrobes - plenty of room for your wardrobe collection. The updated bathroom and a separate WC make mornings a breeze.