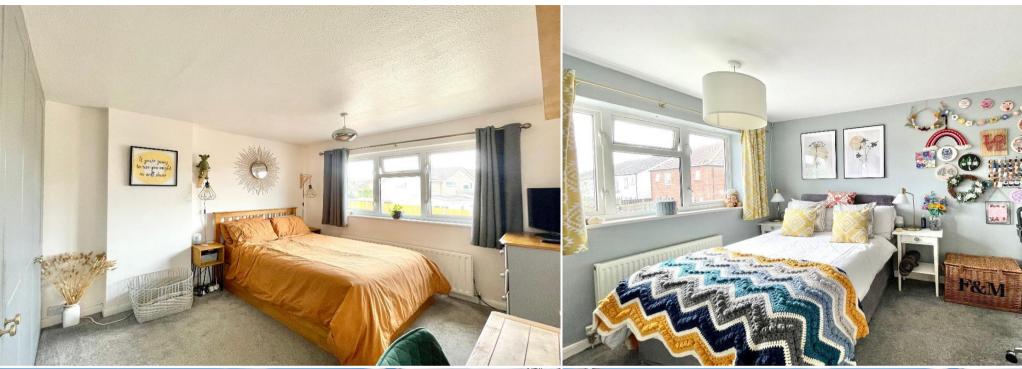

The lounge at the front of the house is ideal for movie nights or just chilling after a long day. Upstairs, you'll find three well-sized bedrooms, with the principal bedroom and Bedroom 3 offering built-in wardrobes - plenty of room for your wardrobe collection. The updated bathroom and a separate WC make mornings a breeze.