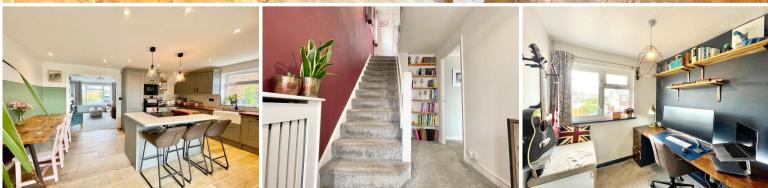

## Description

This stylish 3-bedroom semi-detached home in the heart of Stratford-upon-Avon is perfect for modern living. The highlight of the house is the impressive rear extension, which has transformed the space into an open-concept kitchen, dining, and family room. It's the ultimate spot for hosting friends, with a sleek, modern kitchen, a central island, and loads of natural light pouring in through large windows and doors that lead directly to the garden.

The lounge at the front of the house is ideal for movie nights or just chilling after a long day. Upstairs, you'll find three well-sized bedrooms, with the principal bedroom and Bedroom 3 offering built-in wardrobes - plenty of room for your wardrobe collection. The updated bathroom and a separate WC make mornings a breeze.