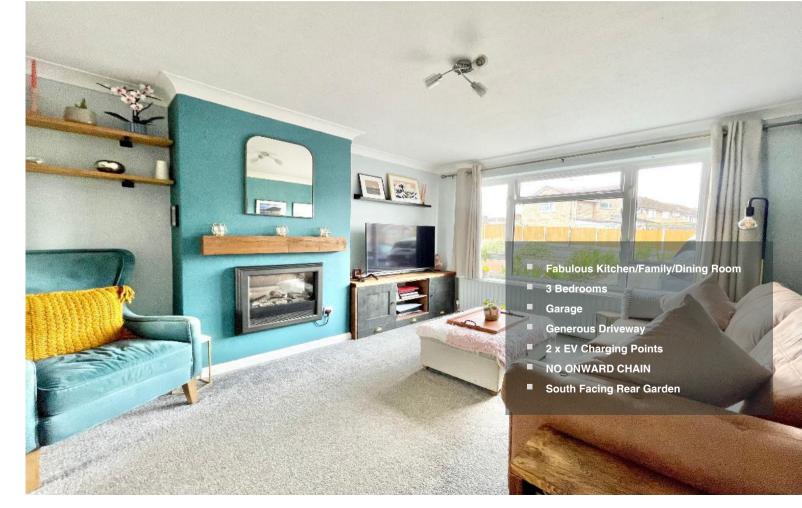

## Description

This stylish 3-bedroom semi-detached home in the heart of Stratford-upon-Avon is perfect for modern living. The highlight of the house is the impressive rear extension, which has transformed the space into an open-concept kitchen, dining, and family room. It's the ultimate spot for hosting friends, with a sleek, modern kitchen, a central island, and loads of natural light pouring in through large windows and doors that lead directly to the garden.

The lounge at the front of the house is ideal for movie nights or just chilling after a long day. Upstairs, you'll find three well-sized bedrooms, with the principal bedroom and Bedroom 3 offering built-in wardrobes - plenty of room for your wardrobe collection. The updated bathroom and a separate WC make mornings a breeze.

Outside, the property stands out with a large driveway that can easily accommodate multiple cars, plus two EV charging points for your electric vehicle. The garden is a private oasis with stylish seating areas, perfect for summer BBQs or just relaxing in the sun. There's also a garage, providing extra storage or even potential for a home gym or studio.

Best of all, there's no onward chain, so you can move in without the wait. With easy access to local shops, schools, and transport links, this home offers the perfect blend of convenience and style - ideal for young professionals or a growing family looking to settle in the vibrant community of Stratford-upon-Avon.