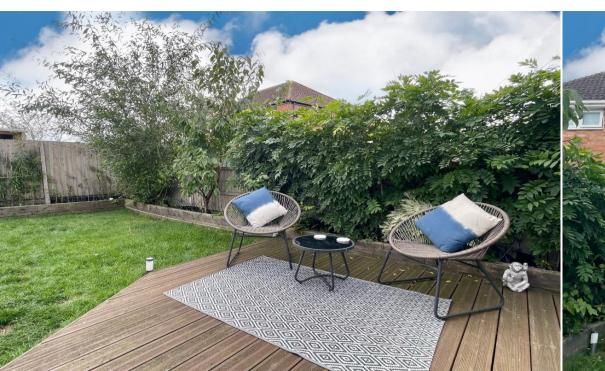

Outside, the property stands out with a large driveway that can easily accommodate multiple cars, plus two EV charging points for your electric vehicle. The garden is a private oasis with stylish seating areas, perfect for summer BBQs or just relaxing in the sun. There's also a garage, providing extra storage or even potential for a home gym or studio.