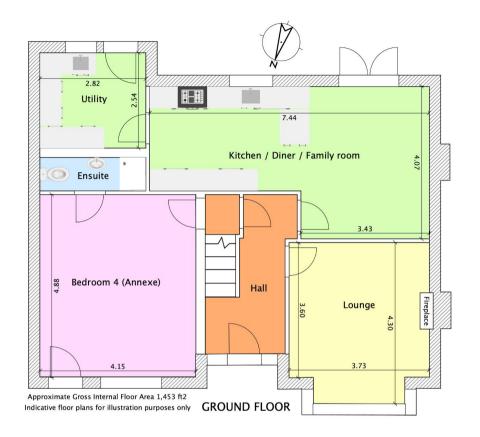

As you step into the ground floor, you are greeted by a spacious and inviting hall that leads to a welcoming lounge. This room is a true sanctuary, perfect for unwinding with family or entertaining guests, with its cosy yet sophisticated ambiance. The heart of the home is undoubtedly the openplan kitchen/diner, an exquisite space that combines style and functionality. With top-of-theline fittings and ample counter space, it's perfect for culinary adventures and family meals. The seamless connection to the stunning rear garden invites you to enjoy effortless indoor-outdoor living, creating a perfect backdrop for al fresco dining and summer parties. An automatic electric awning with remote operated heating and lighting offers the ability to step outdoors even during inclement weather.

The ground floor also features a unique airconditioned annexe bedroom with its own private entrance and en-suite bathroom. This versatile space is perfect for a dependent relative,

Practicality is not overlooked, with a convenient utility room on the ground floor providing extra storage and laundry facilities. The front of the property offers ample driveway parking for several vehicles, ensuring convenience for family and visitors alike. The rear garden is truly a dream come true, beautifully landscaped to create an expansive and tranquil oasis. At the bottom of this garden paradise, a charming summer-house awaits, equipped with power and light, ideal for use as a studio, playroom, or an additional space for entertaining.