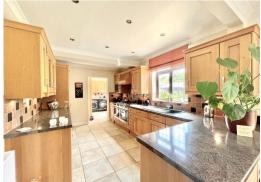

As you step into the ground floor, you are greeted by a spacious and inviting hall that leads to a welcoming lounge. This room is a true sanctuary, perfect for unwinding with family or entertaining guests, with its cosy yet sophisticated ambiance. The heart of the home is undoubtedly the openplan kitchen/diner, an exquisite space that combines style and functionality. With top-of-theline fittings and ample counter space, it's perfect for culinary adventures and family meals. The seamless connection to the stunning rear garden invites you to enjoy effortless indoor-outdoor living, creating a perfect backdrop for al fresco dining and summer parties. An automatic electric awning with remote operated heating and lighting offers the ability to step outdoors even during inclement weather.