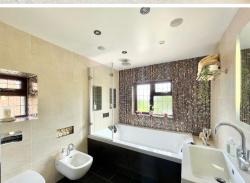

### \* Kennedys

providing a private sanctuary for guests, or serving as a therapy room or home office.

Upstairs, the first floor continues to impress with three beautifully appointed bedrooms and an opulent family bathroom. The main bedroom is a spacious retreat, providing a haven of peace and comfort, with ample room for a superking-sized bed and luxurious furnishings. Bedrooms two and three are equally charming, offering generous space for children, guests, or a stylish home office. The family bathroom is nothing short of spectacular, featuring an indulgent double bath, perfect for a touch of romance or for bathing all the children at once, adding a sense of luxury to everyday living. An overhead rainfall shower will set you up for the day ahead while the underfloor heating keeps your feet warm on the chilly mornings.