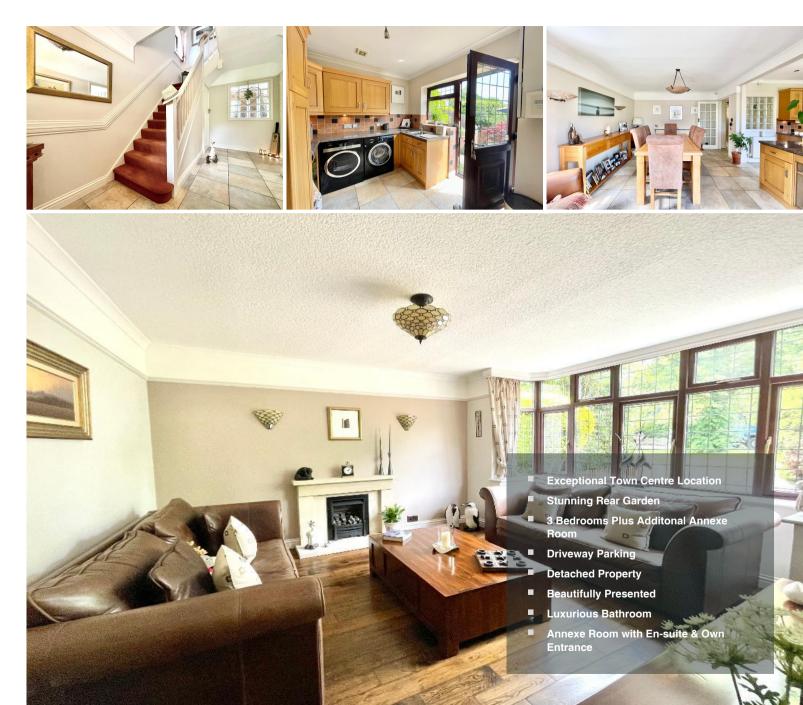

As you step into the ground floor, you are greeted by a spacious and inviting hall that leads to a welcoming lounge. This room is a true sanctuary, perfect for unwinding with family or entertaining guests, with its cosy yet sophisticated ambiance. The heart of the home is undoubtedly the openplan kitchen/diner, an exquisite space that combines style and functionality. With top-of-theline fittings and ample counter space, it's perfect for culinary adventures and family meals. The seamless connection to the stunning rear garden invites you to enjoy effortless indoor-outdoor living, creating a perfect backdrop for al fresco dining and summer parties. An automatic electric awning with remote operated heating and lighting offers the ability to step outdoors even during inclement weather.

The ground floor also features a unique airconditioned annexe bedroom with its own private entrance and en-suite bathroom. This versatile space is perfect for a dependent relative,

Practicality is not overlooked, with a convenient utility room on the ground floor providing extra storage and laundry facilities. The front of the property offers ample driveway parking for several vehicles, ensuring convenience for family and visitors alike. The rear garden is truly a dream come true, beautifully landscaped to create an expansive and tranquil oasis. At the bottom of this garden paradise, a charming summer-house awaits, equipped with power and light, ideal for use as a studio, playroom, or an additional space for entertaining.