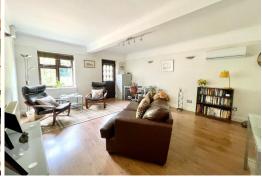

As you step into the ground floor, you are greeted by a spacious and inviting hall that leads to a welcoming lounge. This room is a true sanctuary, perfect for unwinding with family or entertaining guests, with its cosy yet sophisticated ambiance. The heart of the home is undoubtedly the openplan kitchen/diner, an exquisite space that combines style and functionality. With top-of-theline fittings and ample counter space, it's perfect for culinary adventures and family meals. The seamless connection to the stunning rear garden invites you to enjoy effortless indoor-outdoor living, creating a perfect backdrop for al fresco dining and summer parties. An automatic electric awning with remote operated heating and lighting offers the ability to step outdoors even during inclement weather.