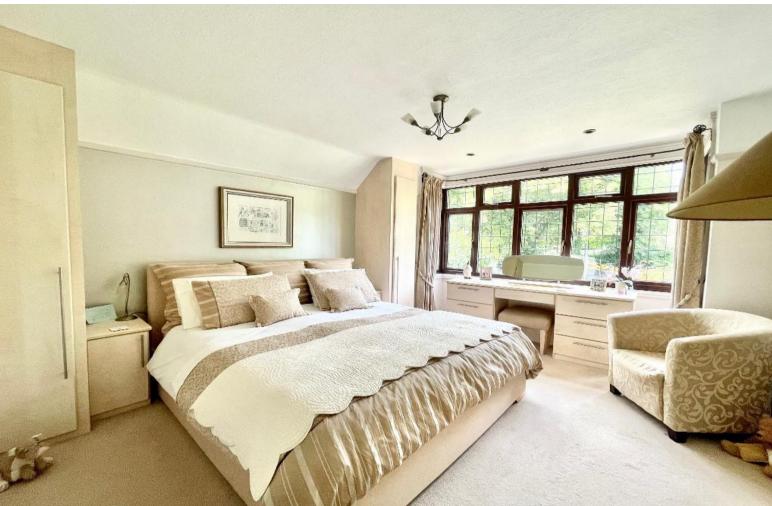

### \* Kennedys

providing a private sanctuary for guests, or serving as a therapy room or home office.

Upstairs, the first floor continues to impress with three beautifully appointed bedrooms and an opulent family bathroom. The main bedroom is a spacious retreat, providing a haven of peace and comfort, with ample room for a superking-sized bed and luxurious furnishings. Bedrooms two and three are equally charming, offering generous space for children, guests, or a stylish home office. The family bathroom is nothing short of spectacular, featuring an indulgent double bath, perfect for a touch of romance or for bathing all the children at once, adding a sense of luxury to everyday living. An overhead rainfall shower will set you up for the day ahead while the underfloor heating keeps your feet warm on the chilly mornings.