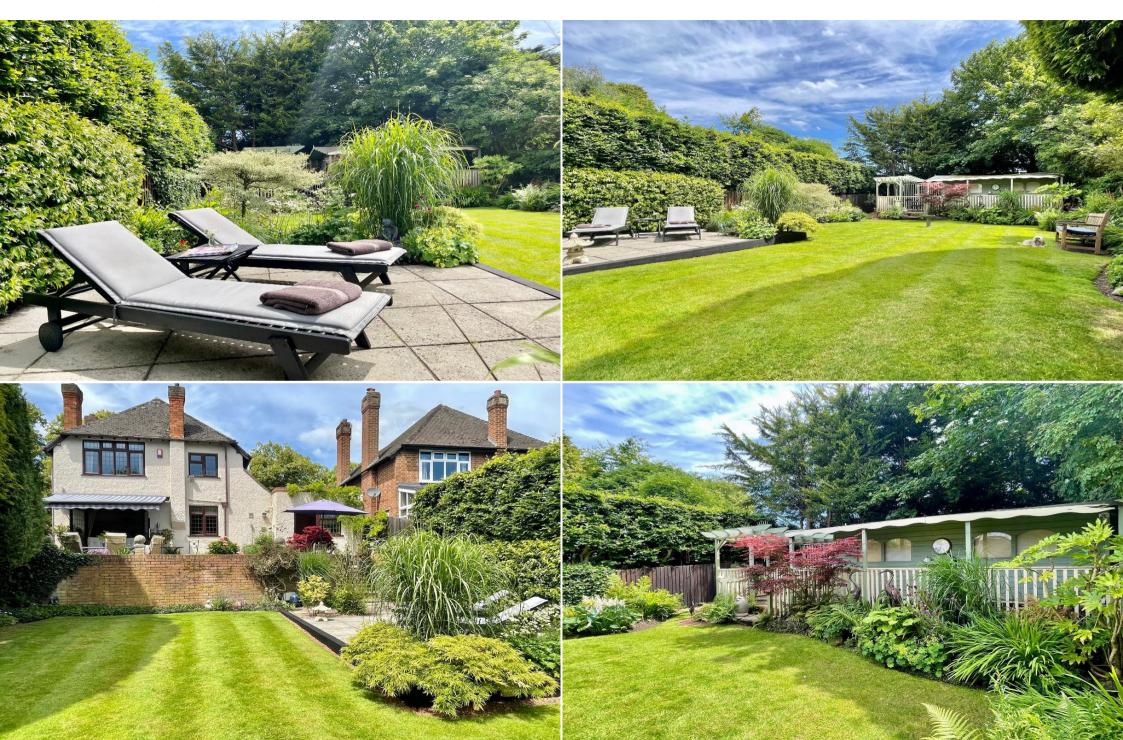

Practicality is not overlooked, with a convenient utility room on the ground floor providing extra storage and laundry facilities. The front of the property offers ample driveway parking for several vehicles, ensuring convenience for family and visitors alike. The rear garden is truly a dream come true, beautifully landscaped to create an expansive and tranquil oasis. At the bottom of this garden paradise, a charming summer-house awaits, equipped with power and light, ideal for use as a studio, playroom, or an additional space for entertaining.