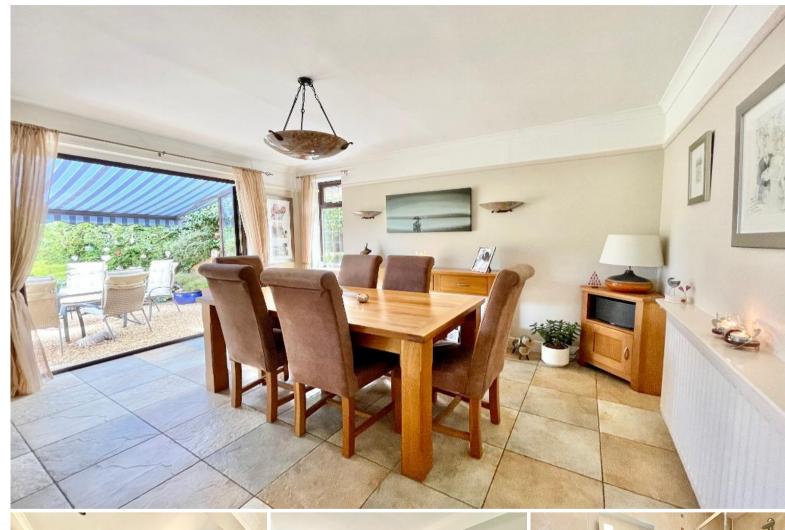

As you step into the ground floor, you are greeted by a spacious and inviting hall that leads to a welcoming lounge. This room is a true sanctuary, perfect for unwinding with family or entertaining guests, with its cosy yet sophisticated ambiance. The heart of the home is undoubtedly the openplan kitchen/diner, an exquisite space that combines style and functionality. With top-of-theline fittings and ample counter space, it's perfect for culinary adventures and family meals. The seamless connection to the stunning rear garden invites you to enjoy effortless indoor-outdoor living, creating a perfect backdrop for al fresco dining and summer parties. An automatic electric awning with remote operated heating and lighting offers the ability to step outdoors even during inclement weather.

Practicality is not overlooked, with a convenient utility room on the ground floor providing extra storage and laundry facilities. The front of the property offers ample driveway parking for several vehicles, ensuring convenience for family and visitors alike. The rear garden is truly a dream come true, beautifully landscaped to create an expansive and tranquil oasis. At the bottom of this garden paradise, a charming summer-house awaits, equipped with power and light, ideal for use as a studio, playroom, or an additional space for entertaining.