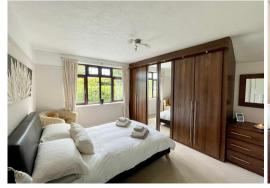

The ground floor also features a unique airconditioned annexe bedroom with its own private entrance and en-suite bathroom. This versatile space is perfect for a dependent relative,

### \* Kennedys

providing a private sanctuary for guests, or serving as a therapy room or home office.

Upstairs, the first floor continues to impress with three beautifully appointed bedrooms and an opulent family bathroom. The main bedroom is a spacious retreat, providing a haven of peace and comfort, with ample room for a superking-sized bed and luxurious furnishings. Bedrooms two and three are equally charming, offering generous space for children, guests, or a stylish home office. The family bathroom is nothing short of spectacular, featuring an indulgent double bath, perfect for a touch of romance or for bathing all the children at once, adding a sense of luxury to everyday living. An overhead rainfall shower will set you up for the day ahead while the underfloor heating keeps your feet warm on the chilly mornings.