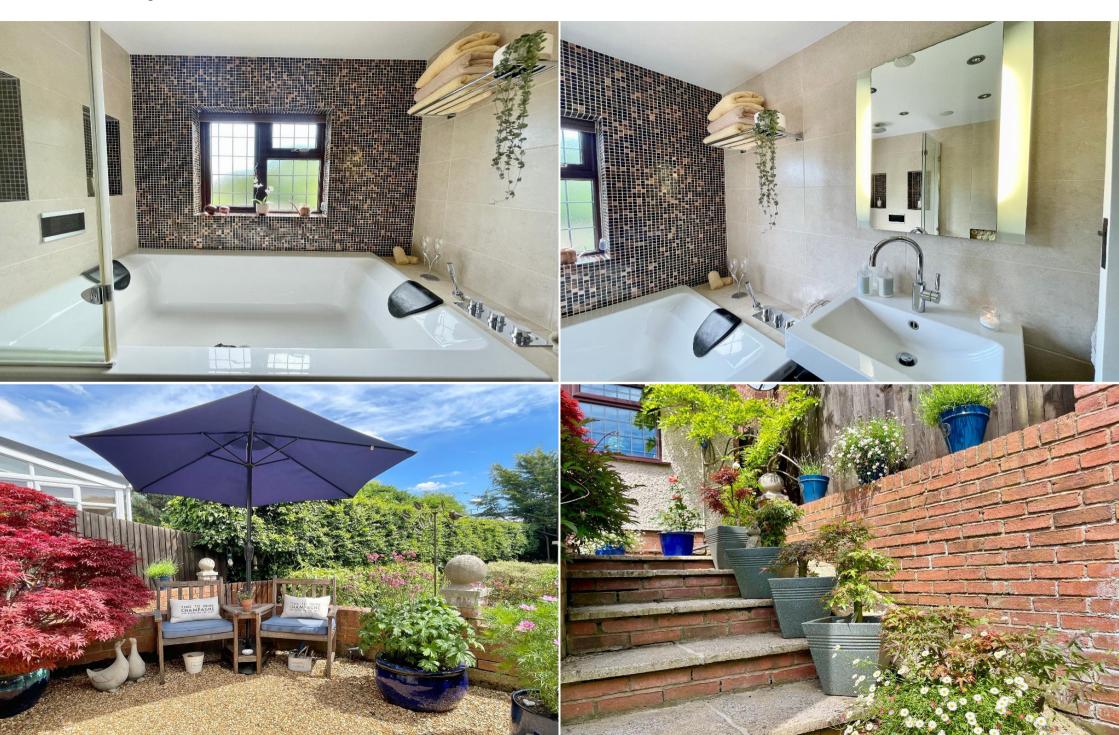

### \* Kennedys

providing a private sanctuary for guests, or serving as a therapy room or home office.

Upstairs, the first floor continues to impress with three beautifully appointed bedrooms and an opulent family bathroom. The main bedroom is a spacious retreat, providing a haven of peace and comfort, with ample room for a superking-sized bed and luxurious furnishings. Bedrooms two and three are equally charming, offering generous space for children, guests, or a stylish home office. The family bathroom is nothing short of spectacular, featuring an indulgent double bath, perfect for a touch of romance or for bathing all the children at once, adding a sense of luxury to everyday living. An overhead rainfall shower will set you up for the day ahead while the underfloor heating keeps your feet warm on the chilly mornings.

Practicality is not overlooked, with a convenient utility room on the ground floor providing extra storage and laundry facilities. The front of the property offers ample driveway parking for several vehicles, ensuring convenience for family and visitors alike. The rear garden is truly a dream come true, beautifully landscaped to create an expansive and tranquil oasis. At the bottom of this garden paradise, a charming summer-house awaits, equipped with power and light, ideal for use as a studio, playroom, or an additional space for entertaining.