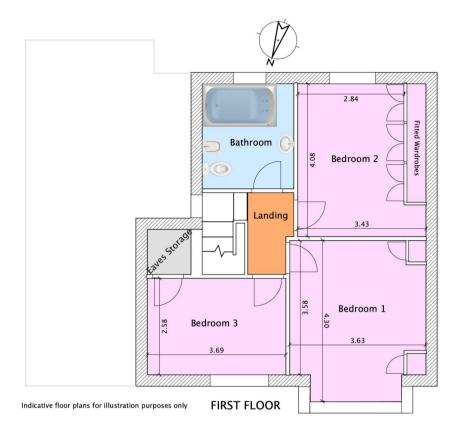

### \* Kennedys

providing a private sanctuary for guests, or serving as a therapy room or home office.

Upstairs, the first floor continues to impress with three beautifully appointed bedrooms and an opulent family bathroom. The main bedroom is a spacious retreat, providing a haven of peace and comfort, with ample room for a superking-sized bed and luxurious furnishings. Bedrooms two and three are equally charming, offering generous space for children, guests, or a stylish home office. The family bathroom is nothing short of spectacular, featuring an indulgent double bath, perfect for a touch of romance or for bathing all the children at once, adding a sense of luxury to everyday living. An overhead rainfall shower will set you up for the day ahead while the underfloor heating keeps your feet warm on the chilly mornings.