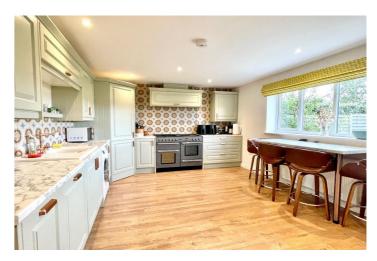

Upon entering the house, you are greeted by a spacious hall leading to a generously sized lounge with wood-burning stove and bi-fold doors to the rear garden, perfect for relaxation and entertaining. The well-appointed kitchen/breakfast area provides ample space for culinary activities, with lovely veiws over the rear garden. Adjacent to the kitchen is a convenient shower room. The dining room offers a formal space for meals and gatherings or would also be ideal as a home office or an extra bedroom.