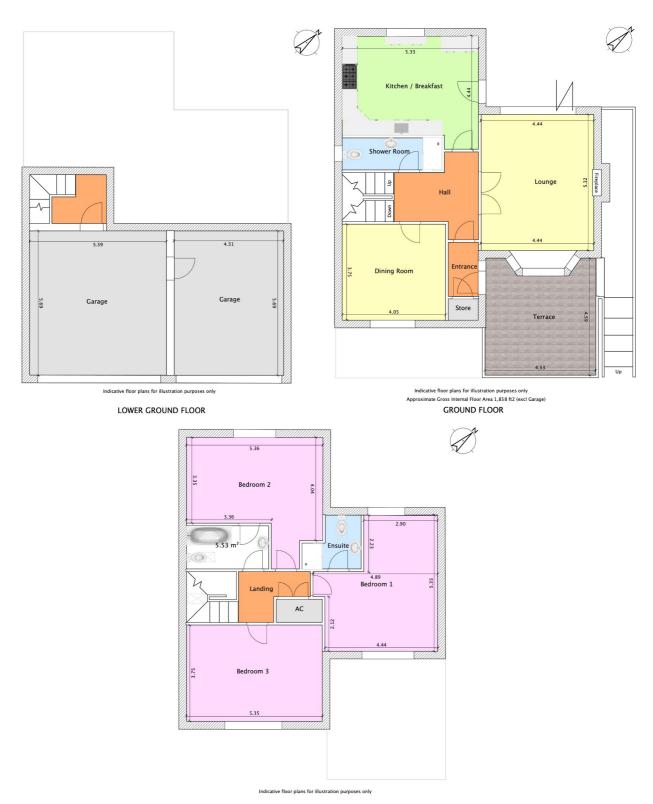

Upon entering the house, you are greeted by a spacious hall leading to a generously sized lounge with wood-burning stove and bi-fold doors to the rear garden, perfect for relaxation and entertaining. The well-appointed kitchen/breakfast area provides ample space for culinary activities, with lovely veiws over the rear garden. Adjacent to the kitchen is a convenient shower room. The dining room offers a formal space for meals and gatherings or would also be ideal as a home office or an extra bedroom.

The first floor features three well-proportioned bedrooms. The main bedroom boasts an en-suite bathroom, providing added privacy and comfort. Two additional bedrooms and a family bathroom (also accessible from bedroom 2) complete this level, ensuring ample accommodation for family members or guests.

The lower ground floor is dedicated entirely to garaging, offering extensive space for multiple vehicles and additional storage. An internal staircase provides easy access to the ground floor, ensuring convenience and practicality.

Outside, the property features a front roof terrace, accessible from the front door, offering a perfect spot to enjoy the views and unwind. The rear garden provides breathtaking views of the surrounding countryside, creating a perfect setting for outdoor relaxation and entertainment. The property is equipped with solar panels, enhancing energy efficiency and reducing utility costs. The front driveway provides ample parking space for multiple vehicles.

FIRST FLOOR