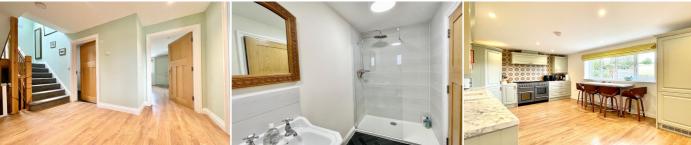

Upon entering the house, you are greeted by a spacious hall leading to a generously sized lounge with wood-burning stove and bi-fold doors to the rear garden, perfect for relaxation and entertaining. The well-appointed kitchen/breakfast area provides ample space for culinary activities, with lovely veiws over the rear garden. Adjacent to the kitchen is a convenient shower room. The dining room offers a formal space for meals and gatherings or would also be ideal as a home office or an extra bedroom.

The first floor features three well-proportioned bedrooms. The main bedroom boasts an en-suite bathroom, providing added privacy and comfort. Two additional bedrooms and a family bathroom (also accessible from bedroom 2) complete this level, ensuring ample accommodation for family members or guests.

The lower ground floor is dedicated entirely to garaging, offering extensive space for multiple vehicles and additional storage. An internal staircase provides easy access to the ground floor, ensuring convenience and practicality.