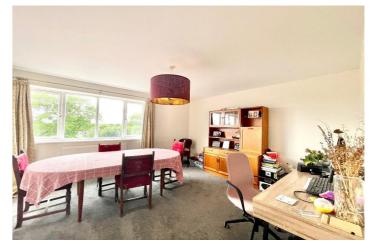

Upon entering the house, you are greeted by a spacious hall leading to a generously sized lounge with wood-burning stove and bi-fold doors to the rear garden, perfect for relaxation and entertaining. The well-appointed kitchen/breakfast area provides ample space for culinary activities, with lovely veiws over the rear garden. Adjacent to the kitchen is a convenient shower room. The dining room offers a formal space for meals and gatherings or would also be ideal as a home office or an extra bedroom.