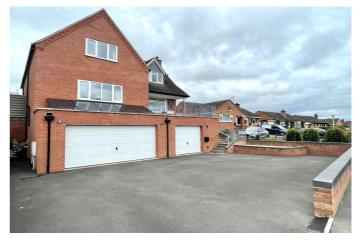

The lower ground floor is dedicated entirely to garaging, offering extensive space for multiple vehicles and additional storage. An internal staircase provides easy access to the ground floor, ensuring convenience and practicality.

Outside, the property features a front roof terrace, accessible from the front door, offering a perfect spot to enjoy the views and unwind. The rear garden provides breathtaking views of the surrounding countryside, creating a perfect setting for outdoor relaxation and entertainment. The property is equipped with solar panels, enhancing energy efficiency and reducing utility costs. The front driveway provides ample parking space for multiple vehicles.