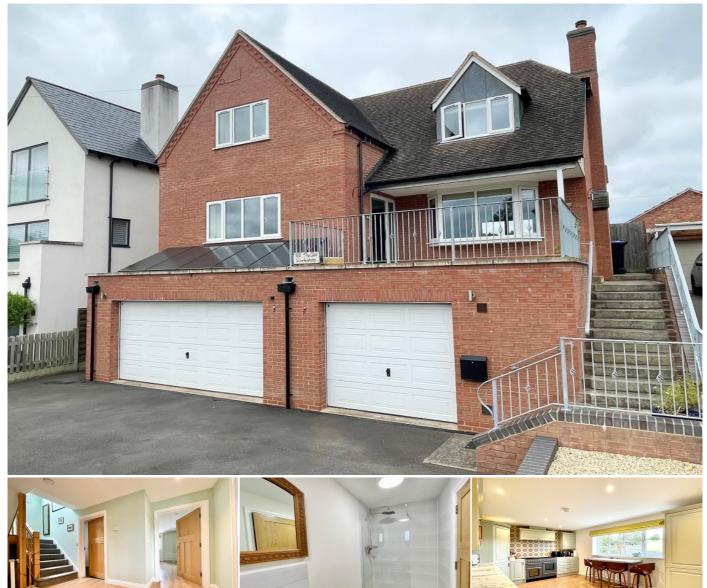

## 3 Bedroom Detached for Sale - £625,000 Luddington Road, Stratford upon Avon, CV37 9SF

## **KEY FEATURES**

• Detached Property • NO ONWARD CHAIN • 3 Double Bedrooms • 3 Bathrooms • Extensive Garaging • Driveway Parking for Several Vehicles • Roof Terrace • Rear Garden with Countryside Views • Solar Panels • 2 Reception Rooms

## Description

Welcome to this charming 3-bedroom detached house, situated just outside Stratford-upon-Avon in a tranquil semi-rural setting. This delightful home offers an ideal blend of countryside living with convenient access to the historic town of Stratford. With no onward chain, this property is ready for you to make it your own.

Upon entering the house, you are greeted by a spacious hall leading to a generously sized lounge with wood-burning stove and bi-fold doors to the rear garden, perfect for relaxation and entertaining. The well-appointed kitchen/breakfast area provides ample space for culinary activities, with lovely veiws over the rear garden. Adjacent to the kitchen is a convenient shower room. The dining room offers a formal space for meals and gatherings or would also be ideal as a home office or an extra bedroom.

The first floor features three well-proportioned bedrooms. The main bedroom boasts an en-suite bathroom, providing added privacy and comfort. Two additional bedrooms and a family bathroom (also accessible from bedroom 2) complete this level, ensuring ample accommodation for family members or guests.

The lower ground floor is dedicated entirely to garaging, offering extensive space for multiple vehicles and additional storage. An internal staircase provides easy access to the ground floor, ensuring convenience and practicality.

Outside, the property features a front roof terrace, accessible from the front door, offering a perfect spot to enjoy the views and unwind. The rear garden provides breathtaking views of the surrounding countryside, creating a perfect setting for outdoor relaxation and entertainment. The property is equipped with solar panels, enhancing energy efficiency and reducing utility costs. The front driveway provides ample parking space for multiple vehicles.