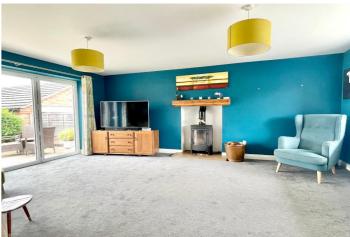

Upon entering the house, you are greeted by a spacious hall leading to a generously sized lounge with wood-burning stove and bi-fold doors to the rear garden, perfect for relaxation and entertaining. The well-appointed kitchen/breakfast area provides ample space for culinary activities, with lovely veiws over the rear garden. Adjacent to the kitchen is a convenient shower room. The dining room offers a formal space for meals and gatherings or would also be ideal as a home office or an extra bedroom.