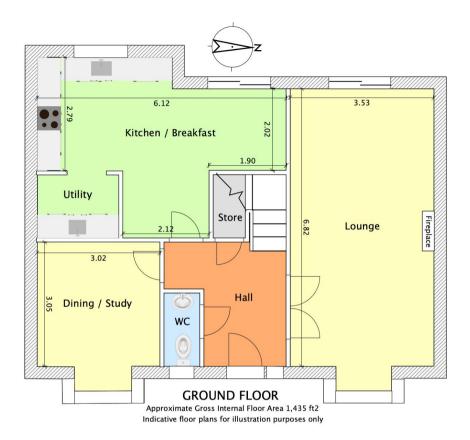

#### **Ground Floor**

Upon entering the property, you are greeted by a spacious hall that leads to a generous lounge area, ideal for relaxation and family gatherings. The modern kitchen/breakfast room is well-equipped and opens to a convenient utility room. Adjacent to the kitchen, you'll find a dining/study area, perfect for entertaining or working from home. A handy WC and a storage room complete the ground floor layout.