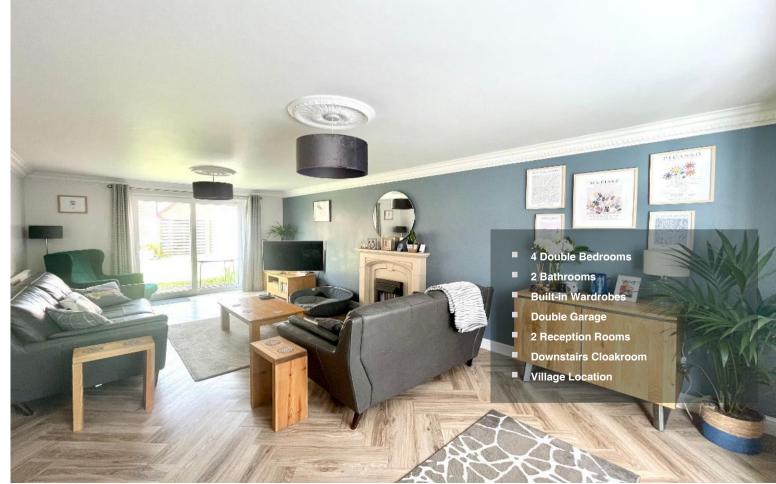

#### **Ground Floor**

Upon entering the property, you are greeted by a spacious hall that leads to a generous lounge area, ideal for relaxation and family gatherings. The modern kitchen/breakfast room is well-equipped and opens to a convenient utility room. Adjacent to the kitchen, you'll find a dining/study area, perfect for entertaining or working from home. A handy WC and a storage room complete the ground floor layout.

#### First Floor

The first floor features a gallery landing that leads to four double bedrooms, offering ample space for a growing family. The main bedroom boasts an en-suite bathroom for added privacy and convenience. Three additional bedrooms and a family bathroom ensure comfort and functionality for all household members. All bedrooms feature generous built-in wardrobes.