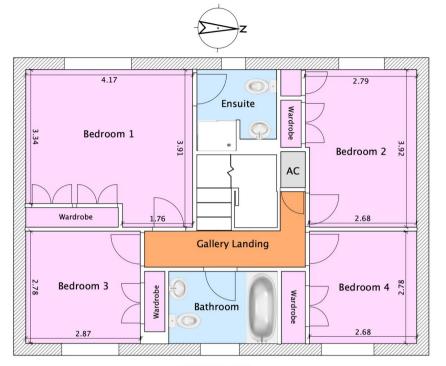

#### First Floor

The first floor features a gallery landing that leads to four double bedrooms, offering ample space for a growing family. The main bedroom boasts an en-suite bathroom for added privacy and convenience. Three additional bedrooms and a family bathroom ensure comfort and functionality for all household members. All bedrooms feature generous built-in wardrobes.

## Kennedys

FIRST FLOOR

Indicative floor plans for illustration purposes only