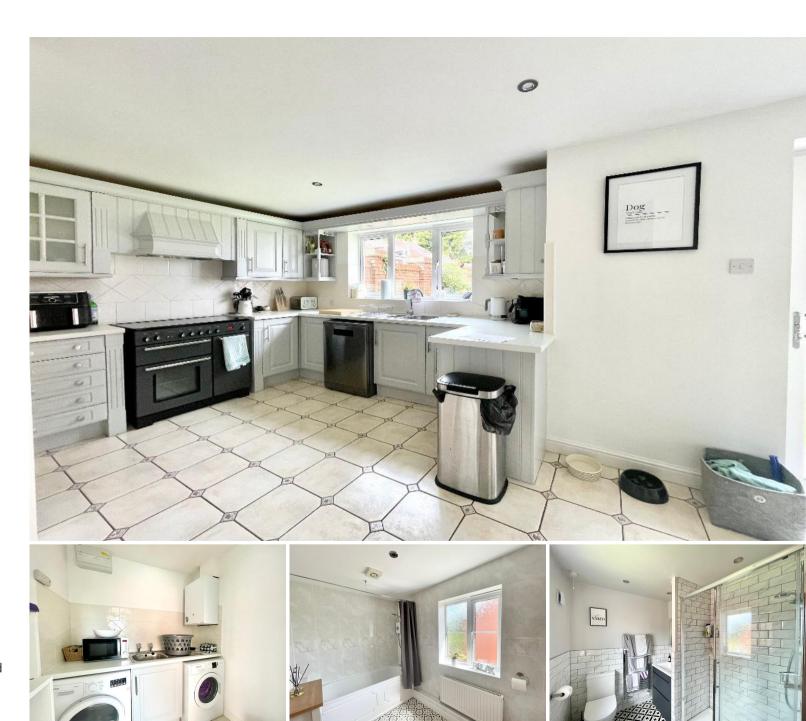

#### **Ground Floor**

Upon entering the property, you are greeted by a spacious hall that leads to a generous lounge area, ideal for relaxation and family gatherings. The modern kitchen/breakfast room is well-equipped and opens to a convenient utility room. Adjacent to the kitchen, you'll find a dining/study area, perfect for entertaining or working from home. A handy WC and a storage room complete the ground floor layout.