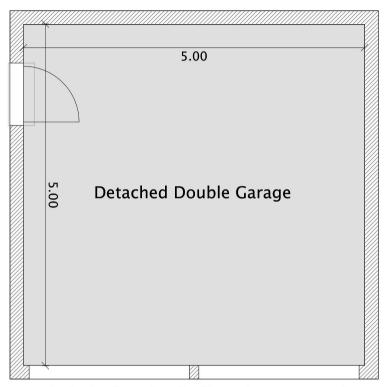

#### Garage

A detached double garage provides secure parking and additional storage space, measuring 5.00m x 5.00m, ideal for multiple vehicles or as a workshop.

Driveway

Parking for up to 4 vehicles.