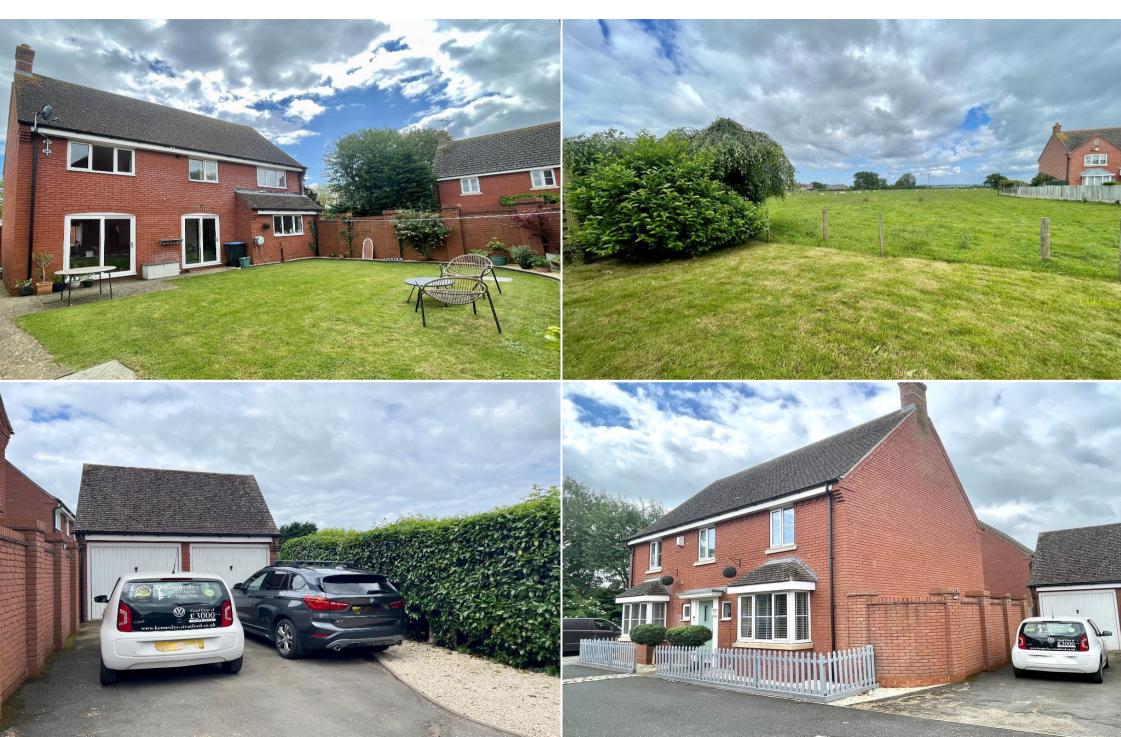

### Description

Nestled in the picturesque village of Lower Quinton, this stunning 4-bedroom detached home offers the perfect blend of modern living and countryside charm. Lower Quinton is a sought-after village known for its friendly community, beautiful landscapes, and proximity to the historic town of Stratford-upon-Avon. Residents can enjoy a peaceful rural lifestyle while benefiting from easy access to local amenities and excellent transport links.

#### Outside

The part-walled west-facing rear garden is laid to

### **†** Kennedys

lawn wth gated access leading to the driveway and a personnel door to garage.

#### Garage

A detached double garage provides secure parking and additional storage space, measuring 5.00m x 5.00m, ideal for multiple vehicles or as a workshop.

Driveway

Parking for up to 4 vehicles.

#### Location

Lower Quinton is a charming village that offers a tranquil escape from the hustle and bustle of city life. It features a local primary school, a village pub, and beautiful walking trails, making it an ideal location for families and outdoor enthusiasts. The nearby town of Stratford-upon-Avon, famous for its Shakespearean heritage, provides a wealth of cultural and recreational opportunities, along with excellent shopping and dining options.