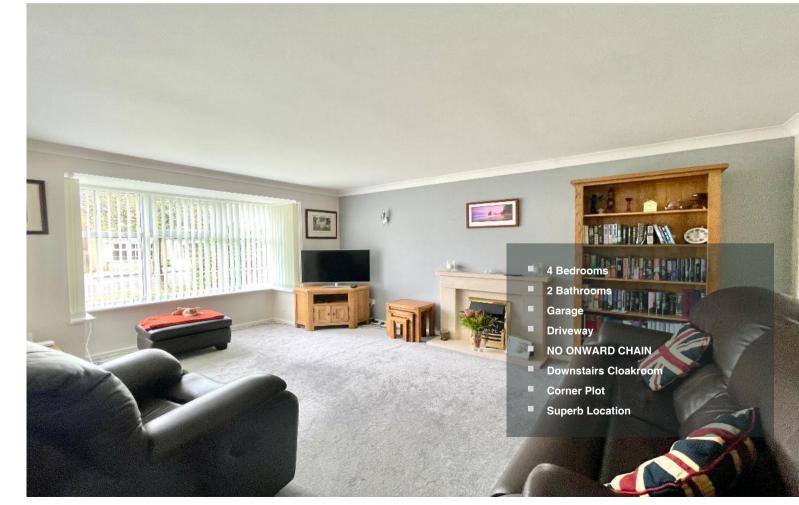

#### Ground Floor:

As you enter through the welcoming porch, you are greeted by a spacious hall that leads to the main living areas. The bright and airy lounge, featuring a cozy fireplace, provides an ideal space for relaxation. The adjoining dining room is perfect for family meals and entertaining, seamlessly connecting to the conservatory, which offers lovely views of the garden.

### Parking:

Driveway parking for 2 cars and a single garage with electric roller door.