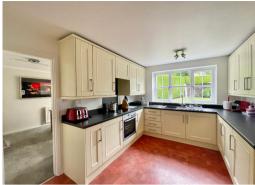

The well-appointed kitchen is designed with both style and functionality in mind, complete with modern appliances and ample storage. Adjacent to the kitchen, the utility/storage room provides additional convenience. A practical WC on the ground floor adds to the home's functionality.