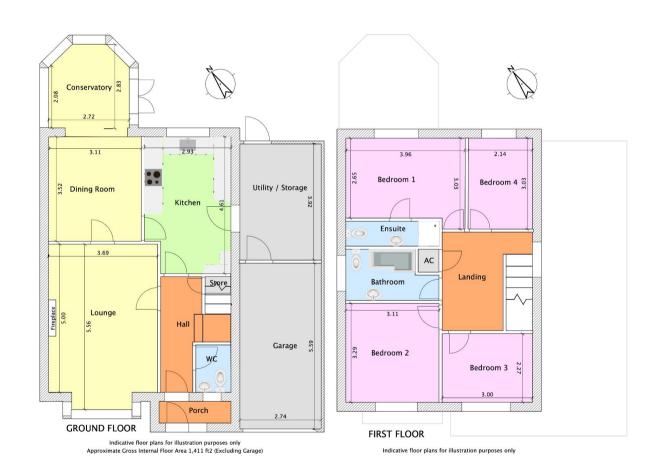

## Description

Nestled in a serene location immediately adjacent to the picturesque Welcombe Hills Country Park, this inviting family home offers the perfect blend of countryside tranquillity and convenient access to the vibrant heart of Stratford-upon-Avon. With a generous internal floor area of approximately 1,411 sq ft (excluding the garage), this property promises comfortable living in a sought-after setting.

#### Ground Floor:

As you enter through the welcoming porch, you are greeted by a spacious hall that leads to the main living areas. The bright and airy lounge, featuring a cozy fireplace, provides an ideal space for relaxation. The adjoining dining room is perfect for family meals and entertaining, seamlessly connecting to the conservatory, which offers lovely views of the garden.

The well-appointed kitchen is designed with both style and functionality in mind, complete with modern appliances and ample storage. Adjacent to the kitchen, the utility/storage room provides additional convenience. A practical WC on the ground floor adds to the home's functionality.

#### First Floor:

Upstairs, the home features four well-proportioned bedrooms, each designed to offer comfort and space. The master bedroom benefits from an en-suite bathroom, providing a private retreat. The family bathroom is well-equipped with modern fixtures, ensuring convenience for all family members.