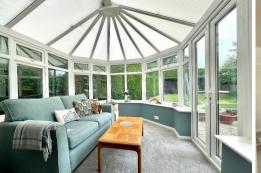

#### Ground Floor:

As you enter through the welcoming porch, you are greeted by a spacious hall that leads to the main living areas. The bright and airy lounge, featuring a cozy fireplace, provides an ideal space for relaxation. The adjoining dining room is perfect for family meals and entertaining, seamlessly connecting to the conservatory, which offers lovely views of the garden.