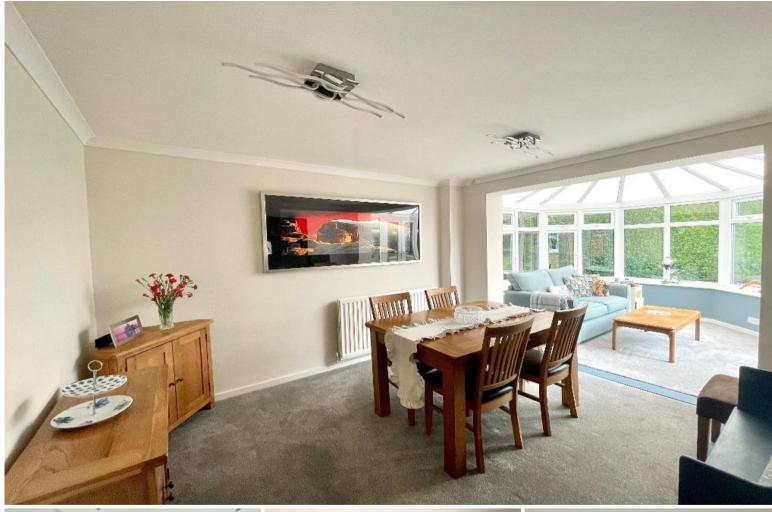

#### Ground Floor:

As you enter through the welcoming porch, you are greeted by a spacious hall that leads to the main living areas. The bright and airy lounge, featuring a cozy fireplace, provides an ideal space for relaxation. The adjoining dining room is perfect for family meals and entertaining, seamlessly connecting to the conservatory, which offers lovely views of the garden.