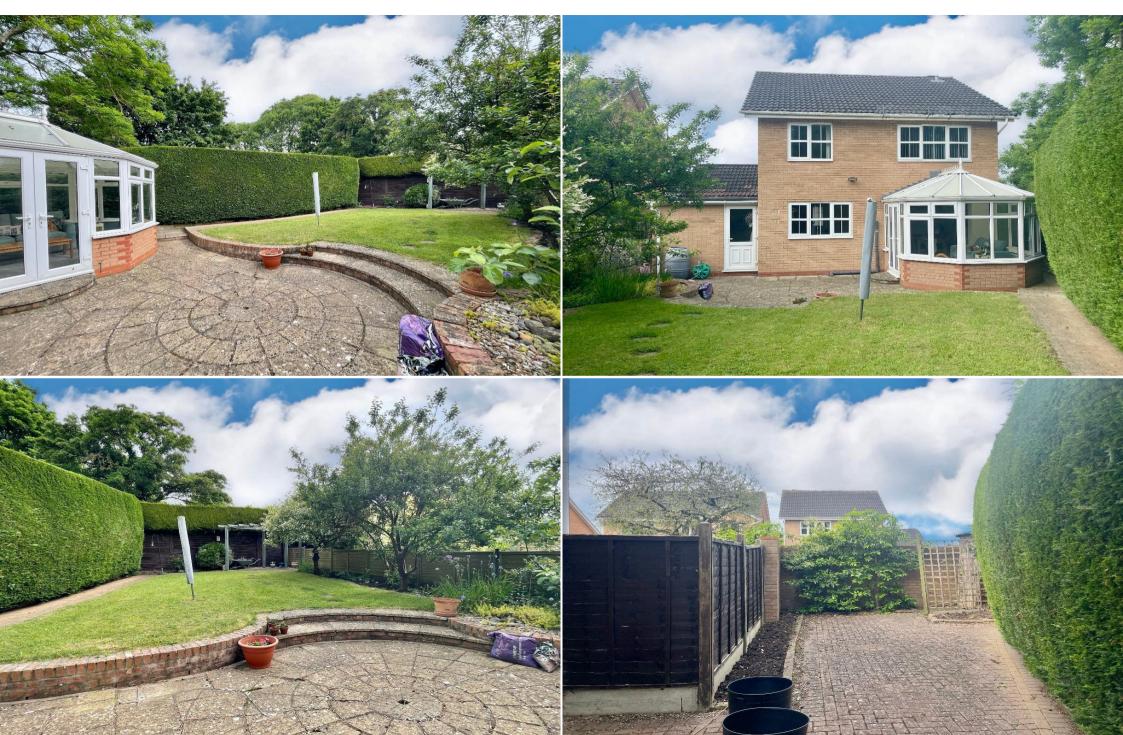

# † Kennedys

The well-maintained garden offers a peaceful retreat, perfect for relaxation. A neatly kept lawn is bordered by mature hedges, providing privacy and a lush green backdrop. A paved patio area extends from the conservatory, featuring a circular design that adds a touch of character and serves as an ideal spot for outdoor dining. Gated access leads to the front of the house and on the opposite side there is an additional outdoor area, ideal for additional storage, extra garden space or potential extension (STPP).

### Parking:

Driveway parking for 2 cars and a single garage with electric roller door.