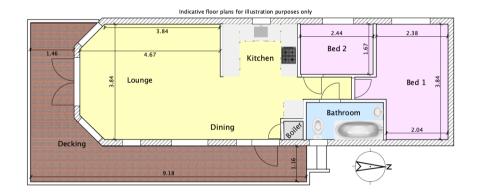

## Description

Kennedys are delighted to be able to bring to the market this Delta Langford holiday home at Orchard Lodge Park.

The Langford Delta is a park home which comprises of a beautiful open plan living dining space with patio doors onto the decking, opening into the 'U' shaped kitchen. The kitchen has a range of base and eye level units, gas oven and hob, extractor fan, integral microwave and fridge freezer. There is a family bathroom with full size bath with shower over, low level WC and hand wash basin with storage beneath and also a mirrored cabinet. The master bedroom has a double bed, bedside tables and a range of built in wardrobes and storage while the second bedroom has twin beds, overhead storage. bedside tables and a wardrobe. These homes also benefit from double glazing, combi gas central heating, outside lights, parking space and outside space. The gas is bottled gas and the electricity is on a pre paid meter.