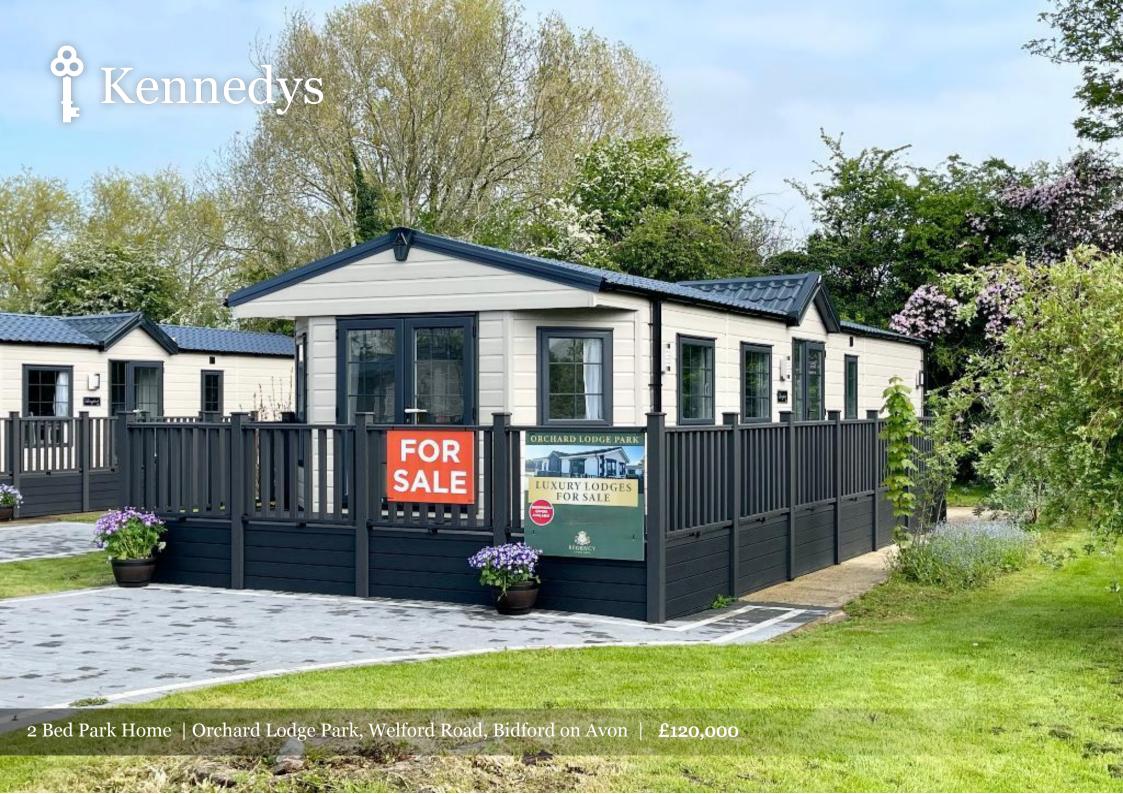

## Description

Kennedys are delighted to be able to bring to the market this Delta Langford holiday home at Orchard Lodge Park.

The Langford Delta is a park home which comprises of a beautiful open plan living dining space with patio doors onto the decking, opening into the 'U' shaped kitchen. The kitchen has a range of base and eye level units, gas oven and hob, extractor fan, integral microwave and fridge freezer. There is a family bathroom with full size bath with shower over, low level WC and hand wash basin with storage beneath and also a mirrored cabinet. The master bedroom has a double bed, bedside tables and a range of built in wardrobes and storage while the second bedroom has twin beds, overhead storage. bedside tables and a wardrobe. These homes also benefit from double glazing, combi gas central heating, outside lights, parking space and outside space. The gas is bottled gas and the electricity is on a pre paid meter.

Site fees are currently £4,500 / Year 25 Year Lease

**‡** Kennedys

THE PROPERTY CAN BE USED FOR 12 MONTHS A YEAR

PLEASE NOT THIS IS FOR HOLIDAY USE ONLY AND CAN NOT BE USED AS A PRIMARY RESIDENTIAL ADDRESS