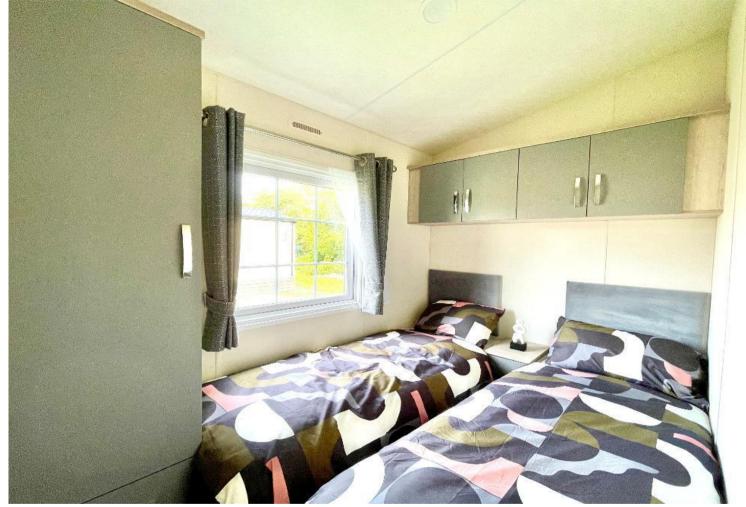

## Description

Kennedys are delighted to be able to bring to the market this Delta Langford holiday home at Orchard Lodge Park.

The Langford Delta is a park home which comprises of a beautiful open plan living dining space with patio doors onto the decking, opening into the 'U' shaped kitchen. The kitchen has a range of base and eye level units, gas oven and hob, extractor fan, integral microwave and fridge freezer. There is a family bathroom with full size bath with shower over, low level WC and hand wash basin with storage beneath and also a mirrored cabinet. The master bedroom has a double bed, bedside tables and a range of built in wardrobes and storage while the second bedroom has twin beds, overhead storage. bedside tables and a wardrobe. These homes also benefit from double glazing, combi gas central heating, outside lights, parking space and outside space. The gas is bottled gas and the electricity is on a pre paid meter.