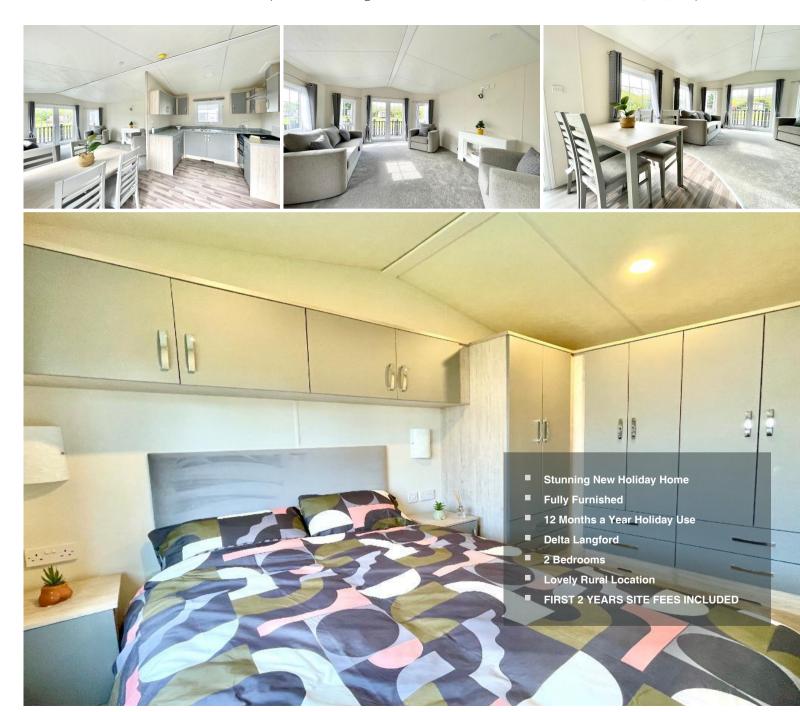

## Description

Kennedys are delighted to be able to bring to the market this Delta Langford holiday home at Orchard Lodge Park.

The Langford Delta is a park home which comprises of a beautiful open plan living dining space with patio doors onto the decking, opening into the 'U' shaped kitchen. The kitchen has a range of base and eye level units, gas oven and hob, extractor fan, integral microwave and fridge freezer. There is a family bathroom with full size bath with shower over, low level WC and hand wash basin with storage beneath and also a mirrored cabinet. The master bedroom has a double bed, bedside tables and a range of built in wardrobes and storage while the second bedroom has twin beds, overhead storage. bedside tables and a wardrobe. These homes also benefit from double glazing, combi gas central heating, outside lights, parking space and outside space. The gas is bottled gas and the electricity is on a pre paid meter.