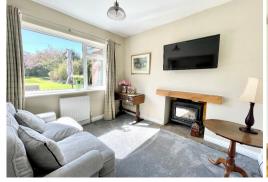

Adjacent to the lounge, a charming snug shares the warmth of the wood-burning stove, providing a cozy retreat for relaxation. Next to this, a versatile home office awaits, offering the potential to serve as a bedroom, playroom, or home gym, catering to the diverse needs of modern family living. Completing the ground floor is a practical boot room/utility room, ensuring convenience for outdoor enthusiasts, as well as a convenient