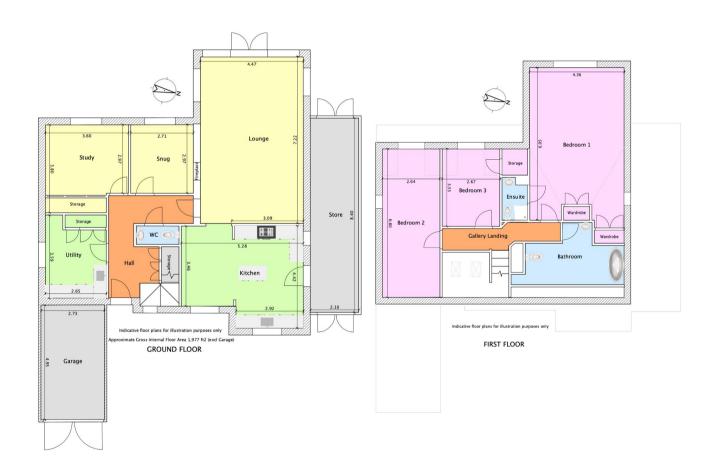

As you step inside, you are greeted by a grand hallway boasting impressive double-height ceilings and convenient built-in storage, setting the tone for the remarkable living experience that awaits. Let's begin with the spacious lounge adorned with French doors leading to the rear sooth-west facing garden and featuring a cozy wood-burning stove, perfect for those chilly evenings. This inviting space seamlessly flows into the expansive kitchen/diner, illuminated by natural light pouring in through the windows to the front. Here, culinary enthusiasts will delight in the well-appointed kitchen, complete with a charming Belfast sink, ample space for appliances, and a generously sized central island, ideal for both cooking and casual dining.

Adjacent to the lounge, a charming snug shares the warmth of the wood-burning stove, providing a cozy retreat for relaxation. Next to this, a versatile home office awaits, offering the potential to serve as a bedroom, playroom, or home gym, catering to the diverse needs of modern family living. Completing the ground floor is a practical boot room/utility room, ensuring convenience for outdoor enthusiasts, as well as a convenient

## † Kennedys

downstairs loo.

Ascending the staircase, you'll discover three generously proportioned double bedrooms, each offering a tranquil sanctuary for rest and relaxation. Bedroom 1 impresses with its spacious layout, featuring a range of built-in wardrobes, a charming window seat overlooking the rear garden, and an en-suite shower room for added luxury. Bedroom 2 is another impressive double with ample storage space, while bedroom 3 offers versatility as either a smaller double or a generously sized single, complete with a deep storage cupboard that the current owners transformed into a cozy den/reading nook during their children's early years. The family bathroom on this floor adds a touch of elegance with its claw-footed bath, perfect for unwinding after a long day.