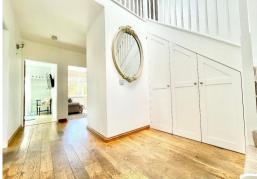

As you step inside, you are greeted by a grand hallway boasting impressive double-height ceilings and convenient built-in storage, setting the tone for the remarkable living experience that awaits. Let's begin with the spacious lounge adorned with French doors leading to the rear sooth-west facing garden and featuring a cozy wood-burning stove, perfect for those chilly evenings. This inviting space seamlessly flows into the expansive kitchen/diner, illuminated by natural light pouring in through the windows to the front. Here, culinary enthusiasts will delight in the well-appointed kitchen, complete with a charming Belfast sink, ample space for appliances, and a generously sized central island, ideal for both cooking and casual dining.