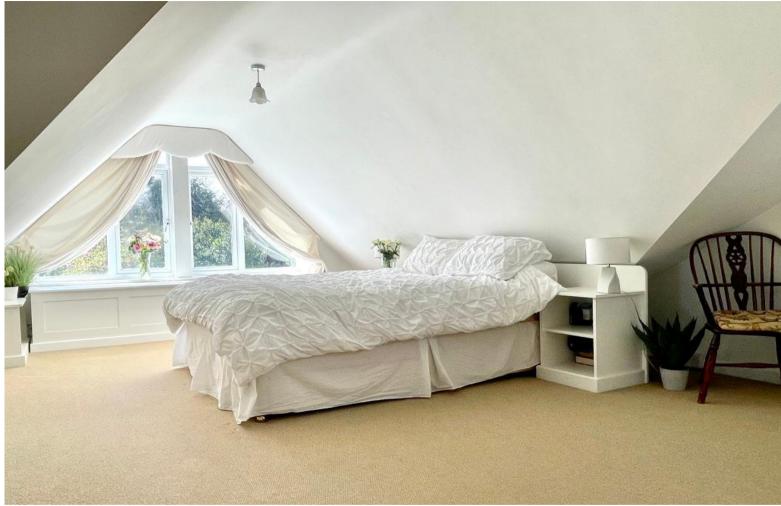

## † Kennedys

downstairs loo.

Ascending the staircase, you'll discover three generously proportioned double bedrooms, each offering a tranquil sanctuary for rest and relaxation. Bedroom 1 impresses with its spacious layout, featuring a range of built-in wardrobes, a charming window seat overlooking the rear garden, and an en-suite shower room for added luxury. Bedroom 2 is another impressive double with ample storage space, while bedroom 3 offers versatility as either a smaller double or a generously sized single, complete with a deep storage cupboard that the current owners transformed into a cozy den/reading nook during their children's early years. The family bathroom on this floor adds a touch of elegance with its claw-footed bath, perfect for unwinding after a long day.