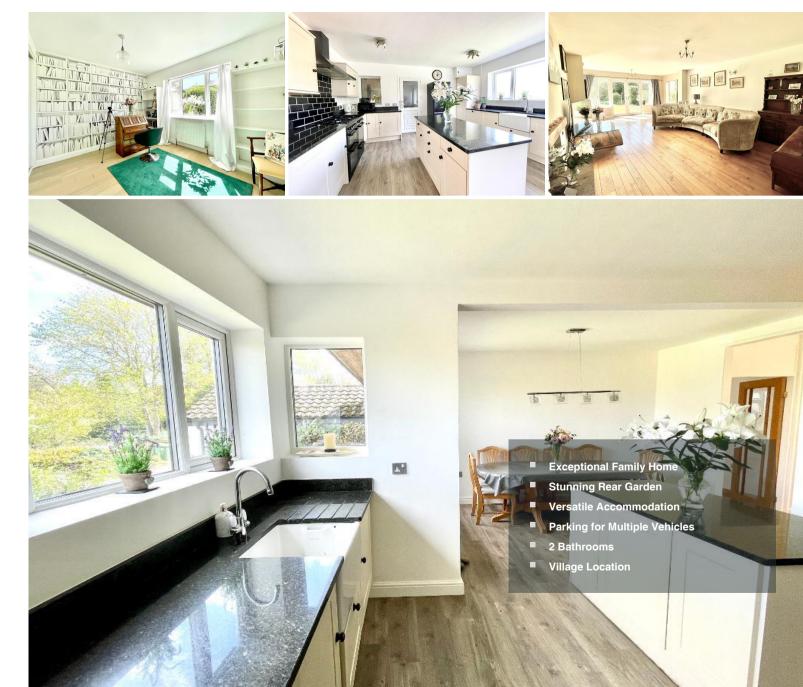

As you step inside, you are greeted by a grand hallway boasting impressive double-height ceilings and convenient built-in storage, setting the tone for the remarkable living experience that awaits. Let's begin with the spacious lounge adorned with French doors leading to the rear sooth-west facing garden and featuring a cozy wood-burning stove, perfect for those chilly evenings. This inviting space seamlessly flows into the expansive kitchen/diner, illuminated by natural light pouring in through the windows to the front. Here, culinary enthusiasts will delight in the well-appointed kitchen, complete with a charming Belfast sink, ample space for appliances, and a generously sized central island, ideal for both cooking and casual dining.

Outside, the south-westerly facing rear garden captivates with its stunning beauty, boasting mature shrubs and trees, a lush lawn, a vegetable patch, a garden shed, and a delightful patio area, providing the ideal setting for outdoor entertaining and relaxation. At the front of the property, parking is plentiful, with space for several cars in addition to garage and versatile large side storage, ensuring both convenience and security for residents.