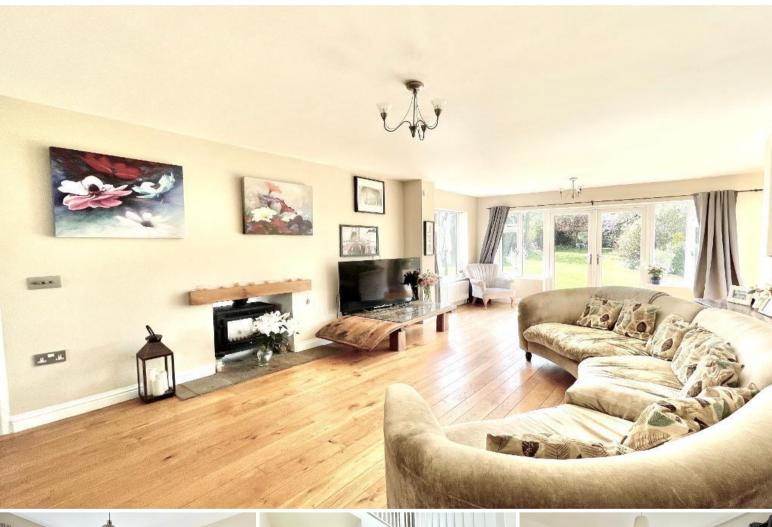

As you step inside, you are greeted by a grand hallway boasting impressive double-height ceilings and convenient built-in storage, setting the tone for the remarkable living experience that awaits. Let's begin with the spacious lounge adorned with French doors leading to the rear sooth-west facing garden and featuring a cozy wood-burning stove, perfect for those chilly evenings. This inviting space seamlessly flows into the expansive kitchen/diner, illuminated by natural light pouring in through the windows to the front. Here, culinary enthusiasts will delight in the well-appointed kitchen, complete with a charming Belfast sink, ample space for appliances, and a generously sized central island, ideal for both cooking and casual dining.