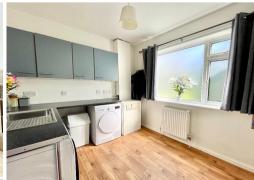

Adjacent to the lounge, a charming snug shares the warmth of the wood-burning stove, providing a cozy retreat for relaxation. Next to this, a versatile home office awaits, offering the potential to serve as a bedroom, playroom, or home gym, catering to the diverse needs of modern family living. Completing the ground floor is a practical boot room/utility room, ensuring convenience for outdoor enthusiasts, as well as a convenient