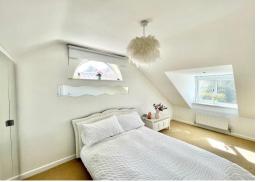

## † Kennedys

downstairs loo.

Ascending the staircase, you'll discover three generously proportioned double bedrooms, each offering a tranquil sanctuary for rest and relaxation. Bedroom 1 impresses with its spacious layout, featuring a range of built-in wardrobes, a charming window seat overlooking the rear garden, and an en-suite shower room for added luxury. Bedroom 2 is another impressive double with ample storage space, while bedroom 3 offers versatility as either a smaller double or a generously sized single, complete with a deep storage cupboard that the current owners transformed into a cozy den/reading nook during their children's early years. The family bathroom on this floor adds a touch of elegance with its claw-footed bath, perfect for unwinding after a long day.