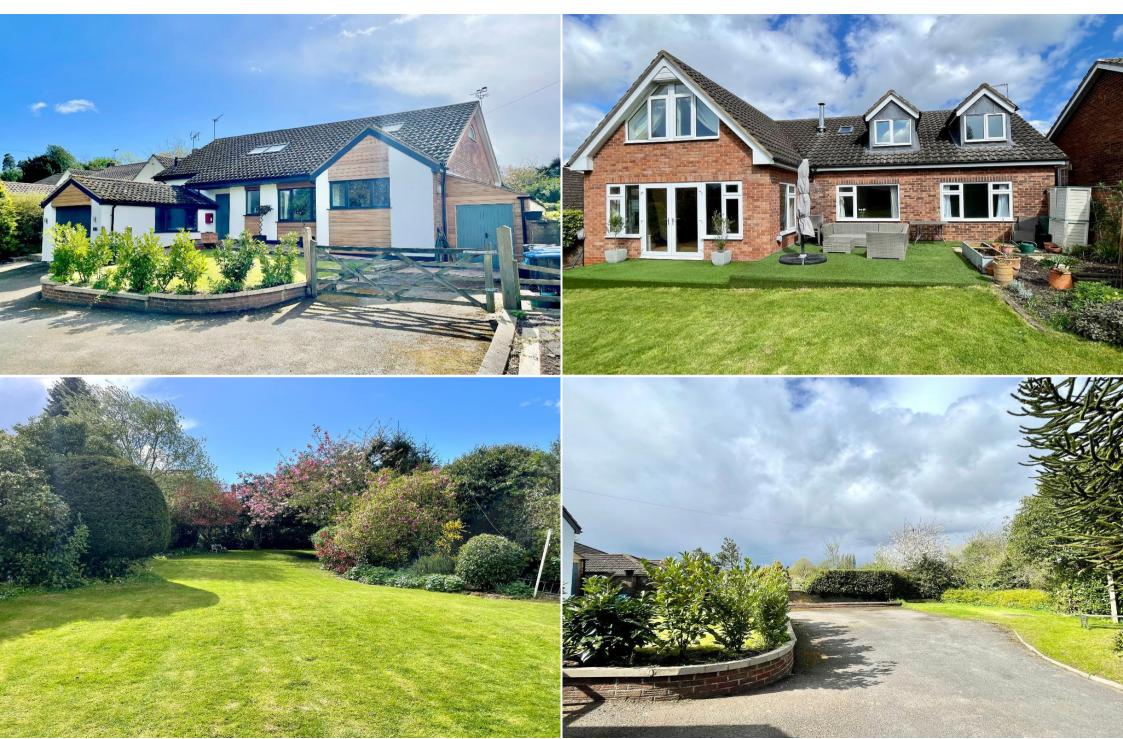

## Description

A versatile family home in a superb location that can easily be adjusted to provide a self-contained suite.

Welcome to this truly unique detached property, meticulously extended and enhanced to create an exceptional family home, nestled in the delightful village location of Snitterfield, equidistant from the cultural charm of Stratford upon Avon and the county town of Warwick.

Outside, the south-westerly facing rear garden captivates with its stunning beauty, boasting mature shrubs and trees, a lush lawn, a vegetable patch, a garden shed, and a delightful patio area, providing the ideal setting for outdoor entertaining and relaxation. At the front of the property, parking is plentiful, with space for several cars in addition to garage and versatile large side storage, ensuring both convenience and security for residents.