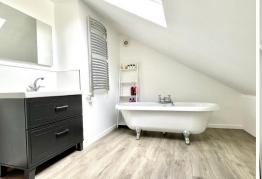

## † Kennedys

downstairs loo.

Ascending the staircase, you'll discover three generously proportioned double bedrooms, each offering a tranquil sanctuary for rest and relaxation. Bedroom 1 impresses with its spacious layout, featuring a range of built-in wardrobes, a charming window seat overlooking the rear garden, and an en-suite shower room for added luxury. Bedroom 2 is another impressive double with ample storage space, while bedroom 3 offers versatility as either a smaller double or a generously sized single, complete with a deep storage cupboard that the current owners transformed into a cozy den/reading nook during their children's early years. The family bathroom on this floor adds a touch of elegance with its claw-footed bath, perfect for unwinding after a long day.