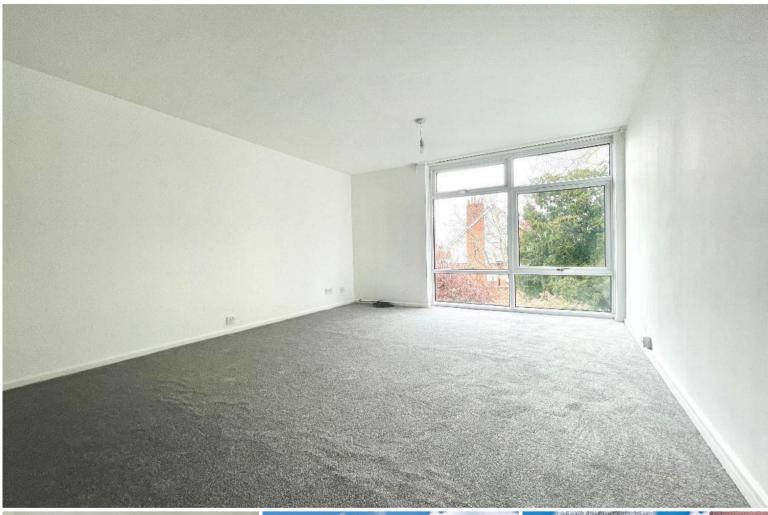

Upon entering the apartment, you'll immediately be struck by the bright and airy feel, thanks to its well-designed layout and abundance of natural light. The spacious lounge features a floor-to-ceiling window to the front, flooding the room with sunlight and providing a welcoming space to relax or entertain.