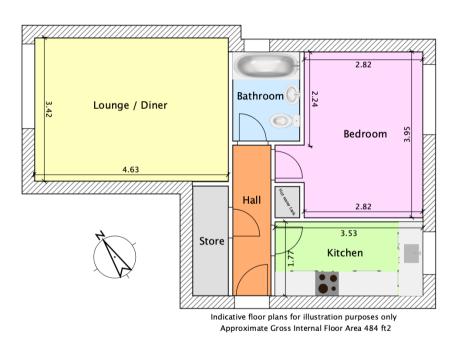

Upon entering the apartment, you'll immediately be struck by the bright and airy feel, thanks to its well-designed layout and abundance of natural light. The spacious lounge features a floor-to-ceiling window to the front, flooding the room with sunlight and providing a welcoming space to relax or entertain.

The double bedroom offers tranquil views overlooking the beautifully maintained communal gardens, creating a peaceful sanctuary to retreat to at the end of the day. Meanwhile, the kitchen also enjoys a delightful outlook onto the garden, making meal preparation a joy.

The bathroom is fitted with a bath with shower over, WC, and basin, offering both convenience and comfort. Additionally, a large storage cupboard in the hallway provides ample space for

storing belongings, ensuring a clutter-free living environment.