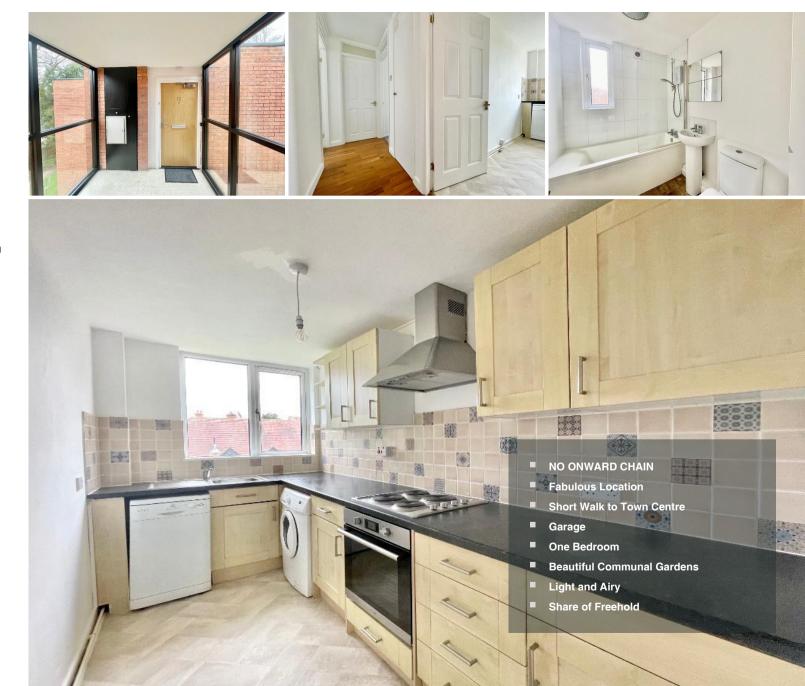

The double bedroom offers tranquil views overlooking the beautifully maintained communal gardens, creating a peaceful sanctuary to retreat to at the end of the day. Meanwhile, the kitchen also enjoys a delightful outlook onto the garden, making meal preparation a joy.

The bathroom is fitted with a bath with shower over, WC, and basin, offering both convenience and comfort. Additionally, a large storage cupboard in the hallway provides ample space for

storing belongings, ensuring a clutter-free living environment.

Recently decorated throughout with new doors and carpets, this apartment presents a fresh and modern living space, ready for you to make your own. With no onward chain, the process of securing your new home couldn't be simpler.

Furthermore, the property benefits from a single garage and residents' parking, providing hassle-free parking options for both residents and guests.

In summary, this top-floor apartment offers the perfect combination of an enviable location, bright and airy interiors, beautiful communal gardens, and no onward chain. Don't miss out on this fantastic opportunity to embrace the vibrant lifestyle that Stratford upon Avon has to offer. Arrange a viewing today and make this wonderful apartment your new home.