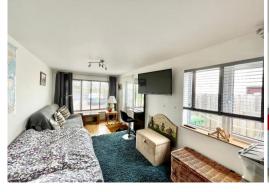

The heart of the property undoubtedly lies in the magnificent kitchen/family dining room. This room offers exceptional proportions, providing ample space for a formal dining area, a comfortable lounge area, and a plethora of modern kitchen units with integrated appliances. Underfloor heating ensures a comfortable ambience yearround, while double doors grant access to the sprawling rear garden, perfect for entertaining guests during the summer months. For those seeking a moment of solitude, the adjoining snug, complete with an electric fire, provides a peaceful retreat for reading or relaxation.