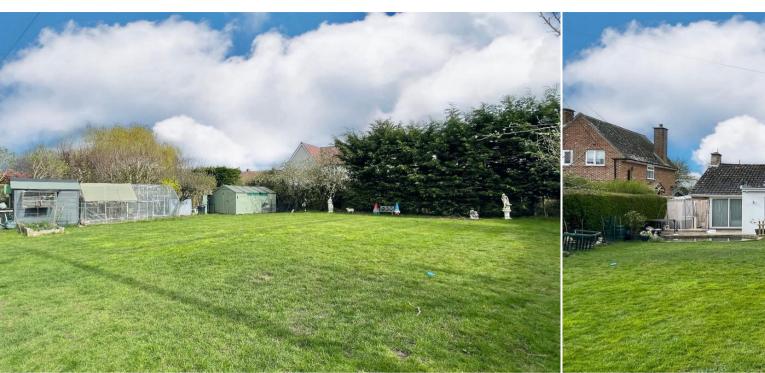

#### Extensive Rear Garden

Stepping outside, you will be greeted by a sizeable rear garden. Lush lawns provide a blank canvas for landscaping enthusiasts, while a sunny patio offers a prime spot for outdoor dining. A well-stocked garden pond adds a touch of tranquillity, and two sheds provide ample storage. Additional side storage space offers the perfect solution for bicycles or other outdoor equipment.