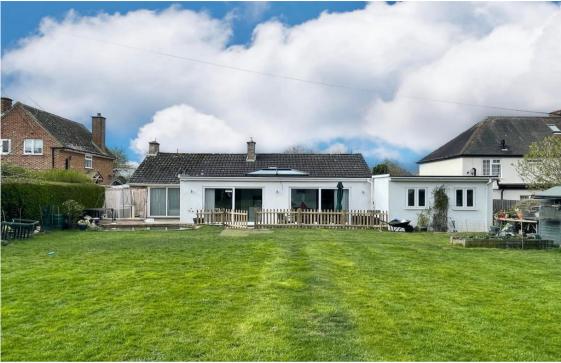

### Description

This exceptional detached bungalow occupies a generous plot within the charming village of Ettington. Ettington offers a tranquil atmosphere while remaining conveniently close to the world-renowned town of Stratford-upon-Avon. The village itself boasts a well-regarded primary school, pub, village hall and a local convenience store, ideal for everyday needs.

Upon arrival, you will be greeted by a secure electric gated entrance leading to a sizeable block-paved driveway with ample parking for multiple vehicles. An enclosed porch offers a practical transition into the welcoming hallway, setting the tone for the well-designed living space within.

#### Extensive Rear Garden

Stepping outside, you will be greeted by a sizeable rear garden. Lush lawns provide a blank canvas for landscaping enthusiasts, while a sunny patio offers a prime spot for outdoor dining. A well-stocked garden pond adds a touch of tranquillity, and two sheds provide ample storage. Additional side storage space offers the perfect solution for bicycles or other outdoor equipment.