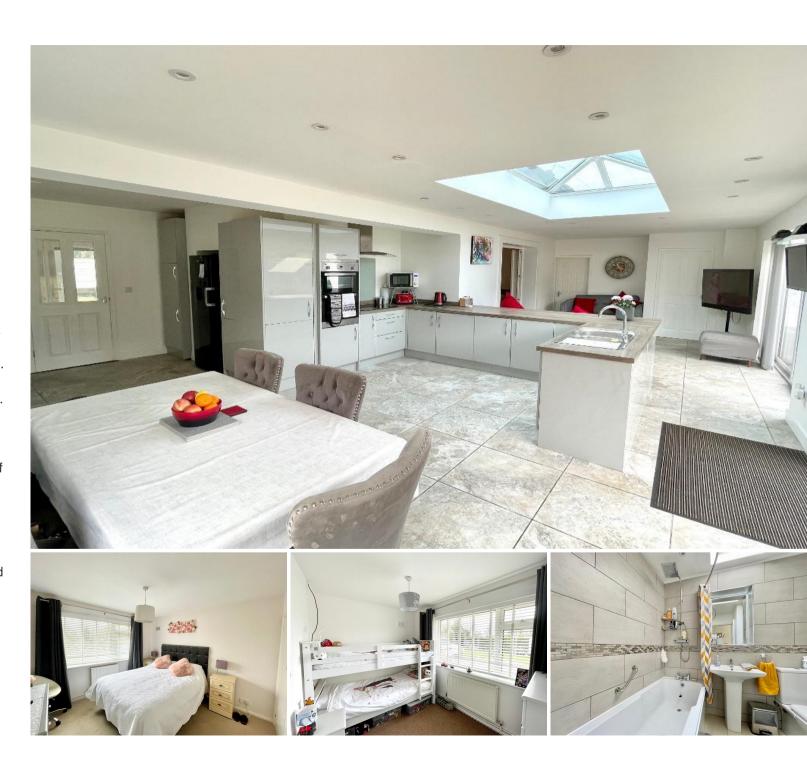

The heart of the property undoubtedly lies in the magnificent kitchen/family dining room. This room offers exceptional proportions, providing ample space for a formal dining area, a comfortable lounge area, and a plethora of modern kitchen units with integrated appliances. Underfloor heating ensures a comfortable ambience yearround, while double doors grant access to the sprawling rear garden, perfect for entertaining guests during the summer months. For those seeking a moment of solitude, the adjoining snug, complete with an electric fire, provides a peaceful retreat for reading or relaxation.

The sleeping quarters offer a high degree of flexibility. The main bedroom is a true sanctuary - a generously sized dual-aspect room with built-in wardrobes and its own access to the garden. Bedrooms three and four are comfortable double rooms, ideal for family or guests. A unique feature

Practicalities are well catered for, with a well-equipped laundry room with external access, alongside a separate WC. The family bathroom features a skylight, keeping the space bright and airy, and boasts a bath with shower overhead.