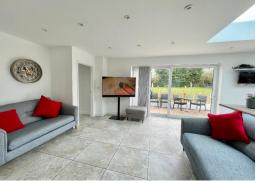

The heart of the property undoubtedly lies in the magnificent kitchen/family dining room. This room offers exceptional proportions, providing ample space for a formal dining area, a comfortable lounge area, and a plethora of modern kitchen units with integrated appliances. Underfloor heating ensures a comfortable ambience yearround, while double doors grant access to the sprawling rear garden, perfect for entertaining guests during the summer months. For those seeking a moment of solitude, the adjoining snug, complete with an electric fire, provides a peaceful retreat for reading or relaxation.