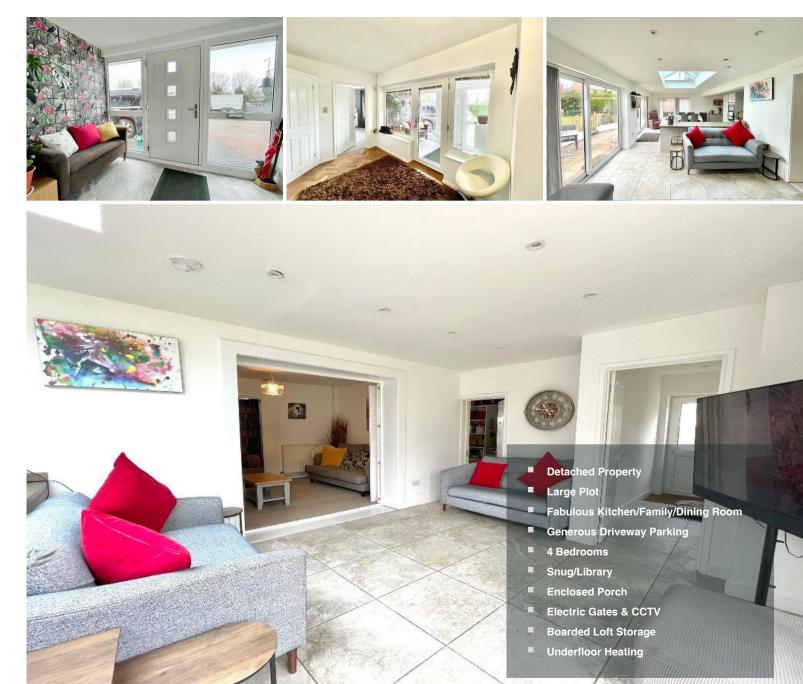

Upon arrival, you will be greeted by a secure electric gated entrance leading to a sizeable block-paved driveway with ample parking for multiple vehicles. An enclosed porch offers a practical transition into the welcoming hallway, setting the tone for the well-designed living space within.

The heart of the property undoubtedly lies in the magnificent kitchen/family dining room. This room offers exceptional proportions, providing ample space for a formal dining area, a comfortable lounge area, and a plethora of modern kitchen units with integrated appliances. Underfloor heating ensures a comfortable ambience yearround, while double doors grant access to the sprawling rear garden, perfect for entertaining guests during the summer months. For those seeking a moment of solitude, the adjoining snug, complete with an electric fire, provides a peaceful retreat for reading or relaxation.