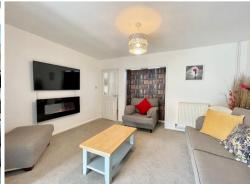

## **†** Kennedys

of this property is the versatile second bedroom. This space boasts its own en-suite bathroom and separate access, making it perfectly suited for use as a home office, gym, or even a therapy room.

Practicalities are well catered for, with a well-equipped laundry room with external access, alongside a separate WC. The family bathroom features a skylight, keeping the space bright and airy, and boasts a bath with shower overhead.