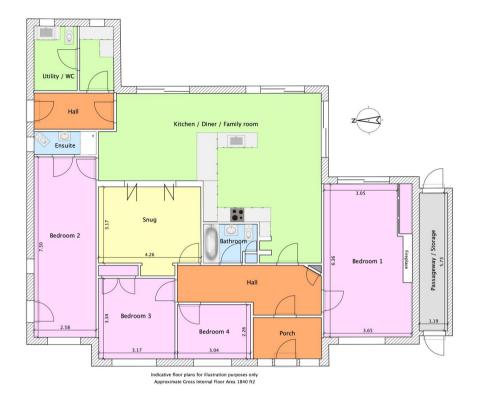

The heart of the property undoubtedly lies in the magnificent kitchen/family dining room. This room offers exceptional proportions, providing ample space for a formal dining area, a comfortable lounge area, and a plethora of modern kitchen units with integrated appliances. Underfloor heating ensures a comfortable ambience yearround, while double doors grant access to the sprawling rear garden, perfect for entertaining guests during the summer months. For those seeking a moment of solitude, the adjoining snug, complete with an electric fire, provides a peaceful retreat for reading or relaxation.

The sleeping quarters offer a high degree of flexibility. The main bedroom is a true sanctuary - a generously sized dual-aspect room with built-in wardrobes and its own access to the garden. Bedrooms three and four are comfortable double rooms, ideal for family or guests. A unique feature

## **†** Kennedys

of this property is the versatile second bedroom. This space boasts its own en-suite bathroom and separate access, making it perfectly suited for use as a home office, gym, or even a therapy room.

Practicalities are well catered for, with a well-equipped laundry room with external access, alongside a separate WC. The family bathroom features a skylight, keeping the space bright and airy, and boasts a bath with shower overhead.