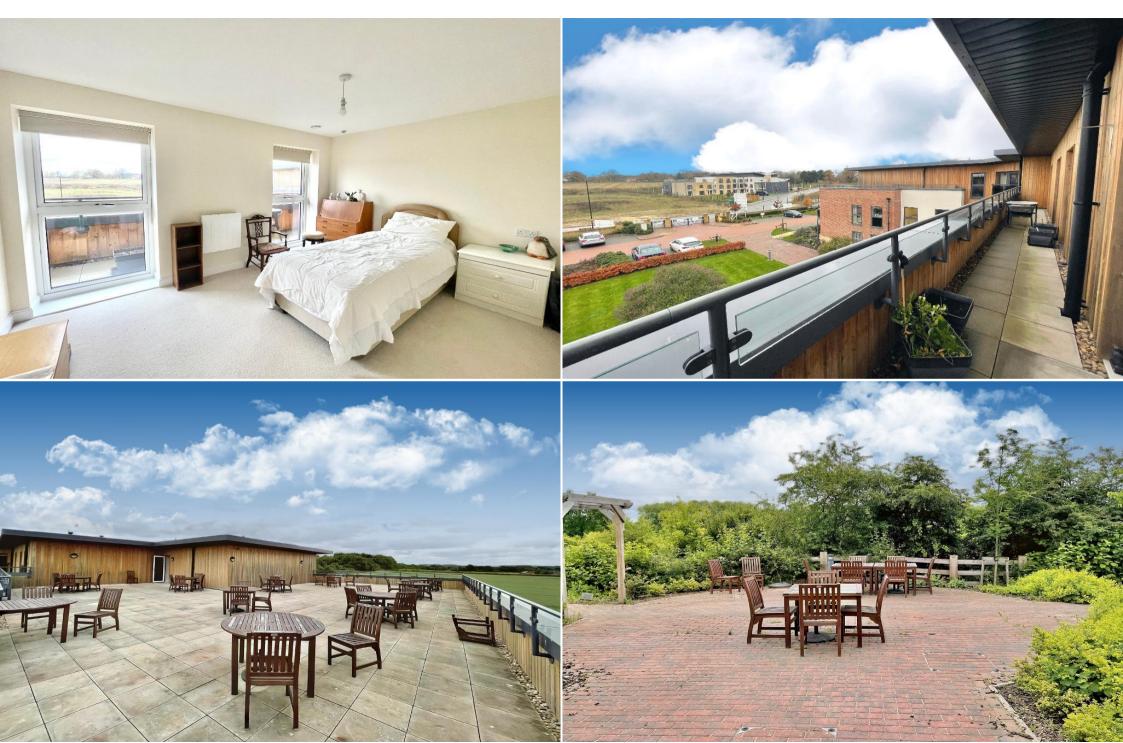

Accessible via a lift or stairs, the apartment greets you with a pleasant entrance hall, leading to a spacious lounge/diner with access to a full-width balcony, inviting in natural light and offering a tranquil outdoor space. A fully fitted kitchen equipped with integrated appliances including a fridge/freezer, oven, hob, and microwave ensures culinary convenience.

The apartment boasts two double bedrooms, one adorned with built-in wardrobes for ample storage. Additionally, a visitor cloakroom/WC and a full wet-room featuring a shower, vanity basin, and WC provide both functionality and comfort. Not to overlook the practicality of a sizable storage cupboard in the hallway, catering to your organizational needs.

The building itself offers an array of communal amenities, elevating the living experience. Residents can relish in the community spirit while enjoying the fabulous roof terrace, perfect for soaking up the surroundings. An on-site restaurant and various lounge areas offer spaces for social gatherings and relaxation.