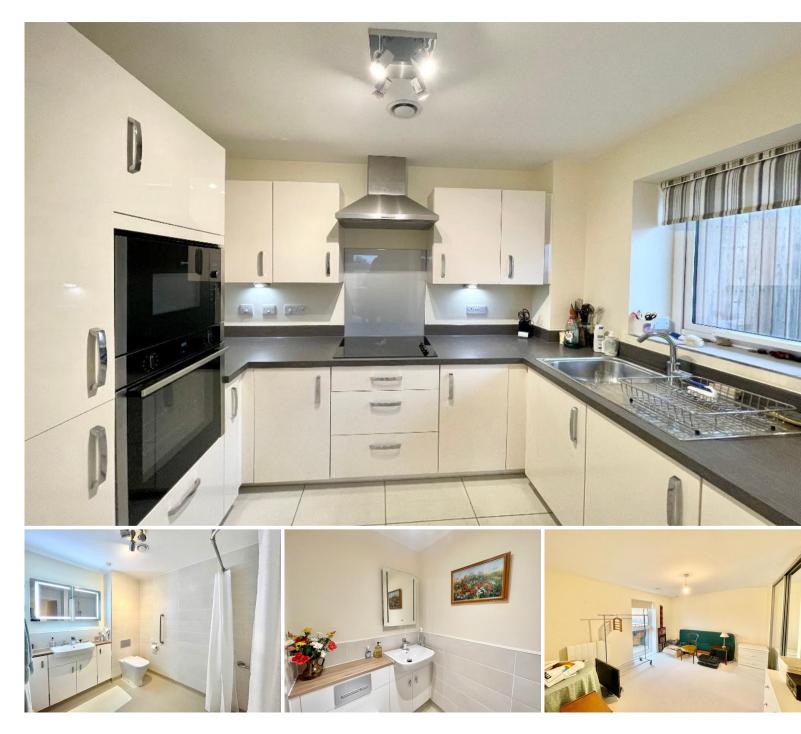

Accessible via a lift or stairs, the apartment greets you with a pleasant entrance hall, leading to a spacious lounge/diner with access to a full-width balcony, inviting in natural light and offering a tranquil outdoor space. A fully fitted kitchen equipped with integrated appliances including a fridge/freezer, oven, hob, and microwave ensures culinary convenience.

The apartment boasts two double bedrooms, one adorned with built-in wardrobes for ample storage. Additionally, a visitor cloakroom/WC and a full wet-room featuring a shower, vanity basin, and WC provide both functionality and comfort. Not to overlook the practicality of a sizable storage cupboard in the hallway, catering to your organizational needs.