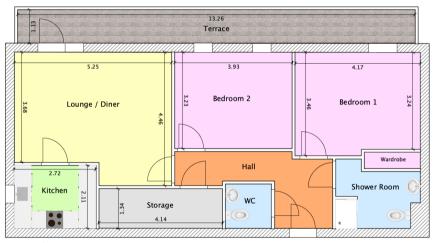

Indicative floor plans for illustration purposes only Approximate Gross Internal Floor Area 860 ft2