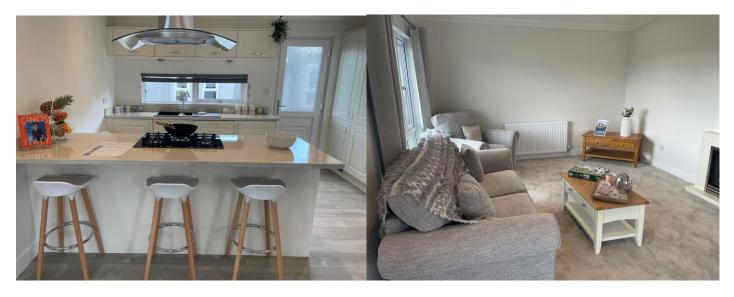

#### Lounge

Featuring patio doors includes 2 seater sofa, 2 armachairs, sideboard and electric fire.

#### Dining room

Separte dining area comes with stylish wooden table and 4 chairs.

#### Kitchen

All integrated electrical appliances including eye level microwave, single oven, dishwasher, washer drier and fridge freezer are featured in this kitchen. The Kitchen features plenty of storage and cupboard space.