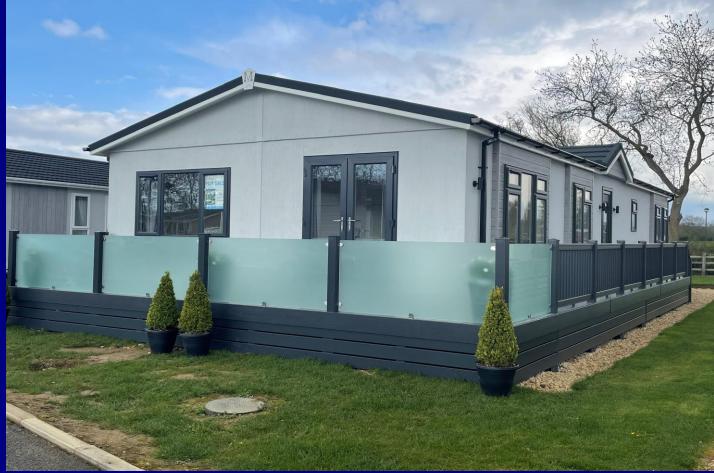

### New Show Home, Leedons Residential Park Manor Orlingbury – 50ft x 22ft – 2 Bed 28 Mickleton Road, WR12 7HB (Broadway - Cotswolds) Price £381,500

Manor Orlingbury is a stunning contemporary home with an abundance of character. The home offers two bedroomed accommodation with spacious kitchen/diner/living area, study, separate ensuite and walk-in wardrobe to master bedroom. The attention to detail throughout this home has made this one of the most popular homes on the market today.

### Manor Orlingbury – 50ft x 22ft – 2 Bed

## £381,500