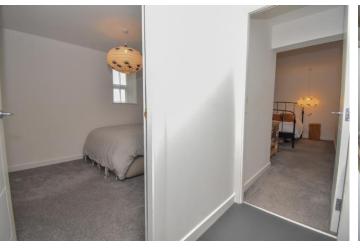

### **LANDING**

Inset spot lighting to stairs, luxury vinyl flooring and access to both bedrooms.

#### **BEDROOM TWO**

 $10'\ 6''\ x\ 8'\ 11''\ (3.21m\ x\ 2.74m)$  Double glazed window to side, fitted carpet and wall mounted heater.