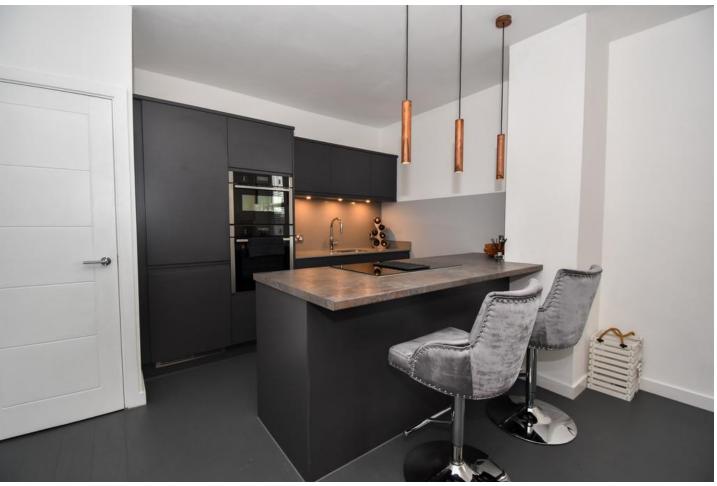

### KITCHEN / LOUNGE AREA

20' 11" x 12' 7" (6.39m x 3.84m) A range of modern wall and base units with complimentary work surfaces over, integrated fridge freezer, washing machine, electric hob inset into breakfast bar integrated extractor fan, inset 1.5 sink unit with 'Quooker' mixer tap, wall mounted heater, store cupboard and double glazed window to side and recently installed window looking into private courtyard.