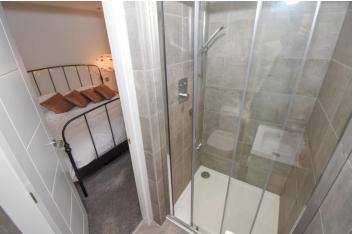

## **EN SUITE**

A three piece suite comprising of low flush WC, pedestal wash hand basin and step in shower cubicle with water fall style shower over. Tiled flooring and walls.

## **EN SUITE**

A three piece suite comprising of low flush WC, pedestal wash hand basin and step in shower cubicle with mains fed shower over. Tiled flooring and walls.