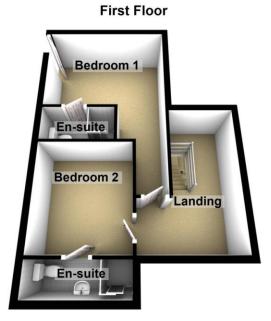

### **LANDING**

Inset spot lighting to stairs, luxury vinyl flooring and access to both bedrooms.

## **BEDROOM ONE**

 $18'\ 1'' \times 12'\ 4''$  (5.53m at longest x 3.76m at widest) Double glazed door to side, fitted carpet and wall mounted heater. Access to en suite.

## **EN SUITE**

A three piece suite comprising of low flush WC, pedestal wash hand basin and step in shower cubicle with water fall style shower over. Tiled flooring and walls.

#### **BEDROOM TWO**

 $10'\ 6''\ x\ 8'\ 11''\ (3.21m\ x\ 2.74m)$  Double glazed window to side, fitted carpet and wall mounted heater.

## **EN SUITE**

A three piece suite comprising of low flush WC, pedestal wash hand basin and step in shower cubicle with mains fed shower over. Tiled flooring and walls.