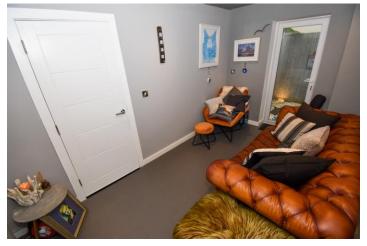

### SITTING ROOM

14' 2" x 7' 6" (4.34m x 2.31m) Double glazed door to courtyard, luxury vinyl flooring and wall mounted heated.