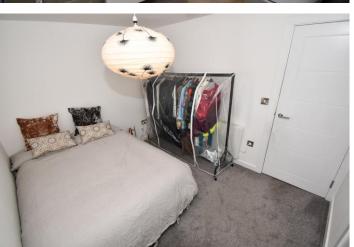

## **BEDROOM ONE**

 $18'\ 1'' \times 12'\ 4''$  (5.53m at longest x 3.76m at widest) Double glazed door to side, fitted carpet and wall mounted heater. Access to en suite.

#### **BEDROOM TWO**

 $10'\ 6''\ x\ 8'\ 11''\ (3.21m\ x\ 2.74m)$  Double glazed window to side, fitted carpet and wall mounted heater.