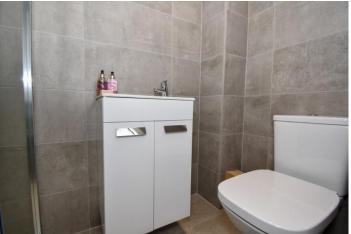

## **EN SUITE**

A three piece suite comprising of low flush WC, pedestal wash hand basin and step in shower cubicle with water fall style shower over. Tiled flooring and walls.

## **EN SUITE**

A three piece suite comprising of low flush WC, pedestal wash hand basin and step in shower cubicle with mains fed shower over. Tiled flooring and walls.