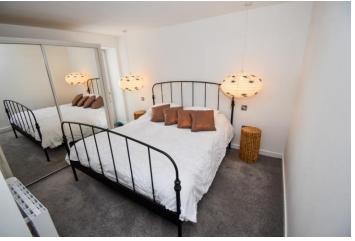

## **BEDROOM ONE**

 $18'\ 1'' \times 12'\ 4''$  (5.53m at longest x 3.76m at widest) Double glazed door to side, fitted carpet and wall mounted heater. Access to en suite.