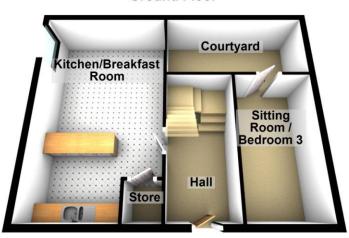

### **HALLWAY**

Luxury vinyl flooring, access to lounge and sitting room and stairs to first floor with inbuilt spot lighting.

### KITCHEN / LOUNGE AREA

20' 11" x 12' 7" (6.39m x 3.84m) A range of modern wall and base units with complimentary work surfaces over, integrated fridge freezer, washing machine, electric hob inset into breakfast bar integrated extractor fan, inset 1.5 sink unit with 'Quooker' mixer tap, wall mounted heater, store cupboard and double glazed window to side and recently installed window looking into private courtyard.

### SITTING ROOM

14' 2" x 7' 6" (4.34m x 2.31m) Double glazed door to courtyard, luxury vinyl flooring and wall mounted heated.

## COURTYARD

Beautifully style with mix stone flooring with tropical style greenery, all enclosed with timber fencing.

## **Ground Floor**