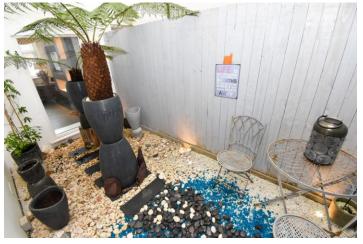

## COURTYARD

Beautifully style with mix stone flooring with tropical style greenery, all enclosed with timber fencing.