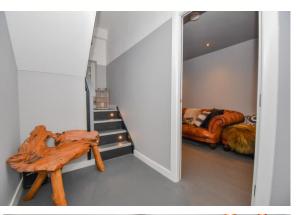

### **HALLWAY**

Luxury vinyl flooring, access to lounge and sitting room and stairs to first floor with inbuilt spot lighting.

### **LANDING**

Inset spot lighting to stairs, luxury vinyl flooring and access to both bedrooms.