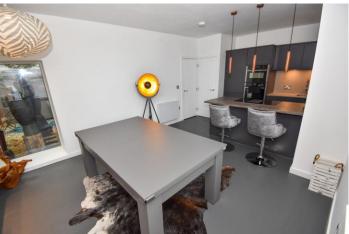

### KITCHEN / LOUNGE AREA

20' 11" x 12' 7" (6.39m x 3.84m) A range of modern wall and base units with complimentary work surfaces over, integrated fridge freezer, washing machine, electric hob inset into breakfast bar integrated extractor fan, inset 1.5 sink unit with 'Quooker' mixer tap, wall mounted heater, store cupboard and double glazed window to side and recently installed window looking into private courtyard.