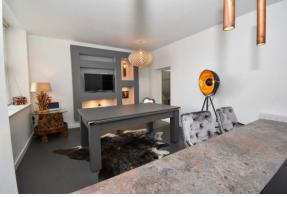

### KITCHEN / LOUNGE AREA

20' 11" x 12' 7" (6.39m x 3.84m) A range of modern wall and base units with complimentary work surfaces over, integrated fridge freezer, washing machine, electric hob inset into breakfast bar integrated extractor fan, inset 1.5 sink unit with 'Quooker' mixer tap, wall mounted heater, store cupboard and double glazed window to side and recently installed window looking into private courtyard.