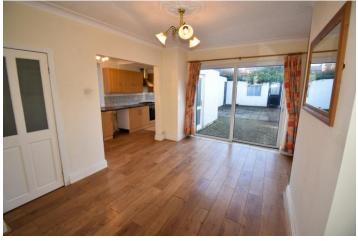

#### LOUNGE AREA

13' 1" x 11' 1" (3.99m x 3.38m) Double glazed bay window to front, fitted carpet and radiator. Opening into

#### DINING AREA

13' 2" x 11' 1" (4.02m x 3.38m) Double glazed sliding patio doors to rear, laminate flooring and radiator. Opening into;