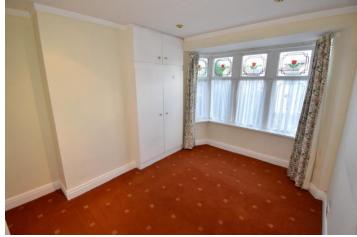

#### BEDROOM ONE

12' 8" x 10' 6" (3.87m x 3.22m) Double glazed bay window to front, fitted carpet, radiator and fitted wardrobe.

#### BEDROOM THREE

6' 9" x 7' 3" (2.06m x 2.23m) Double glazed window to front, fitted carpet and radiator.