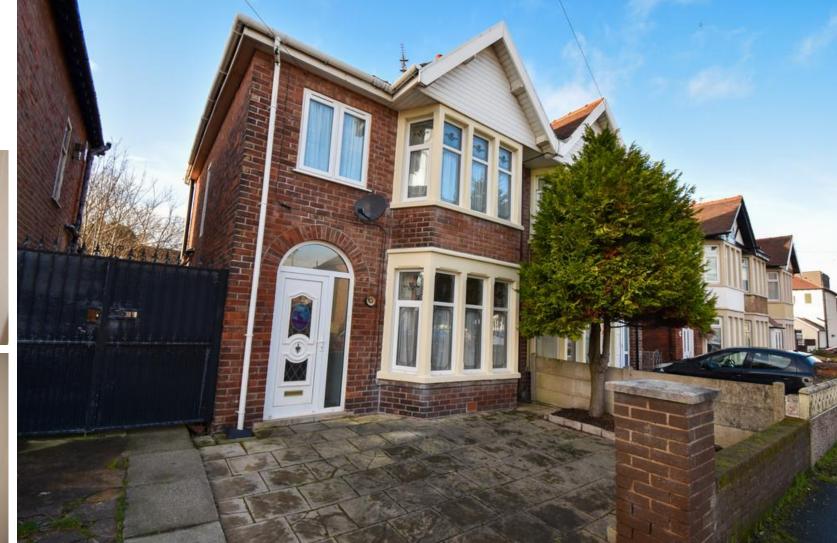

#### EXTERIOR FRONT

Off street parking is on offer via a paved front area. Wrought iron gates give access to shared drive.