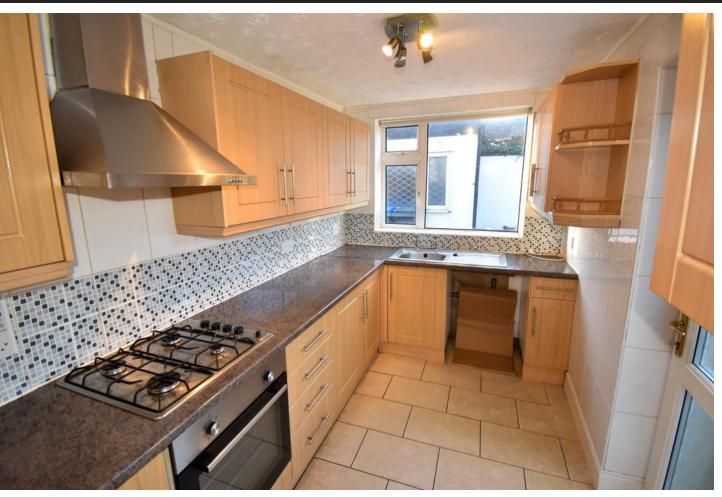

#### KITCHEN

19' 10" x 6' 5" (6.05m x 1.98m) A range of modern wall and base units with complimentary work surfaces over, stainless steel sink unit with mixer tap and drainer, inset gas hob with extractor above and oven below, plumbing for washing machine and dishwasher, part tiled flooring and part laminate flooring, splash back tiling. Double glazed window to side and rear and door to side.