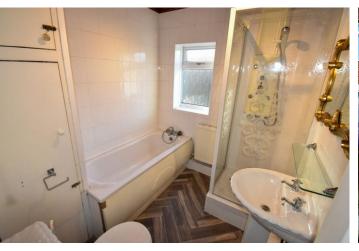

#### BATHROOM

A four-piece suite comprising of low flush WC, pedestal wash hand basin, panelled bath and tiled shower cubicle with electric shower over. Vinyl flooring, radiator, in built storage cupboard and tiled walls. Double glazed opaque window to rear.