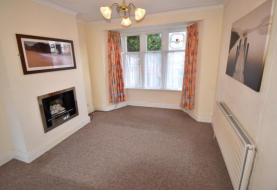

#### LOUNGE AREA

13' 1" x 11' 1" (3.99m x 3.38m) Double glazed bay window to front, fitted carpet and radiator. Opening into

#### DINING AREA

13' 2" x 11' 1" (4.02m x 3.38m) Double glazed sliding patio doors to rear, laminate flooring and radiator. Opening into;