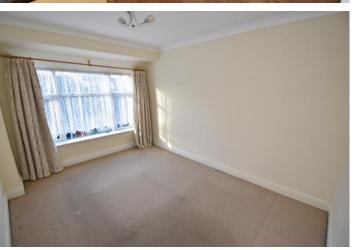

#### LOUNGE AREA

13' 1" x 11' 1" (3.99m x 3.38m) Double glazed bay window to front, fitted carpet and radiator. Opening into

#### DINING AREA

13' 2" x 11' 1" (4.02m x 3.38m) Double glazed sliding patio doors to rear, laminate flooring and radiator. Opening into;