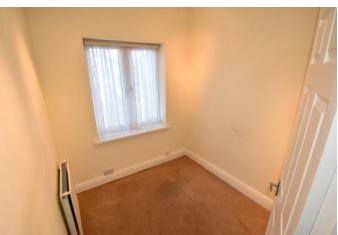

#### BEDROOM ONE

12' 8" x 10' 6" (3.87m x 3.22m) Double glazed bay window to front, fitted carpet, radiator and fitted wardrobe.

#### BEDROOM TWO

13' 11" x 10' 2" (4.25m x 3.11m) Double glazed window to rear and fitted carpet.

#### BEDROOM THREE

6' 9" x 7' 3" (2.06m x 2.23m) Double glazed window to front, fitted carpet and radiator.