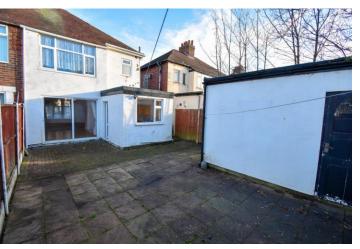

### EXTERIOR REAR

A enclosed and low maintenance rear garden consisting of paved area. Two personnel doors give access to the garage.

#### GARAGE

A 'L' shaped larger than average garage is on offer and has power.