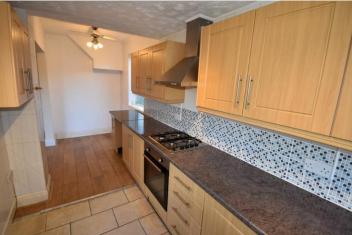

#### KITCHEN

19' 10" x 6' 5" (6.05m x 1.98m) A range of modern wall and base units with complimentary work surfaces over, stainless steel sink unit with mixer tap and drainer, inset gas hob with extractor above and oven below, plumbing for washing machine and dishwasher, part tiled flooring and part laminate flooring, splash back tiling. Double glazed window to side and rear and door to side.