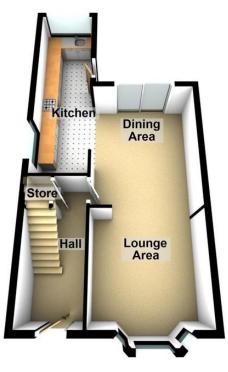

#### ENTRANCE HALL

Fitted carpet, radiator, under stairs storage and stairs to first floor.

#### LOUNGE AREA

13' 1" x 11' 1" (3.99m x 3.38m) Double glazed bay window to front, fitted carpet and radiator. Opening into

#### DINING AREA

13' 2" x 11' 1" (4.02m x 3.38m) Double glazed sliding patio doors to rear, laminate flooring and radiator. Opening into;

#### KITCHEN

19' 10" x 6' 5" (6.05m x 1.98m) A range of modern wall and base units with complimentary work surfaces over, stainless steel sink unit with mixer tap and drainer, inset gas hob with extractor above and oven below, plumbing for washing machine and dishwasher, part tiled flooring and part laminate flooring, splash back tiling. Double glazed window to side and rear and door to side.

#### GARAGE

A 'L' shaped larger than average garage is on offer and has power.