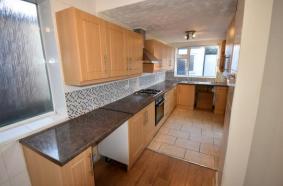

#### KITCHEN

19' 10" x 6' 5" (6.05m x 1.98m) A range of modern wall and base units with complimentary work surfaces over, stainless steel sink unit with mixer tap and drainer, inset gas hob with extractor above and oven below, plumbing for washing machine and dishwasher, part tiled flooring and part laminate flooring, splash back tiling. Double glazed window to side and rear and door to side.