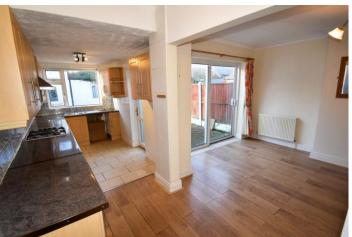

#### DINING AREA

13' 2" x 11' 1" (4.02m x 3.38m) Double glazed sliding patio doors to rear, laminate flooring and radiator. Opening into;

#### KITCHEN

19' 10" x 6' 5" (6.05m x 1.98m) A range of modern wall and base units with complimentary work surfaces over, stainless steel sink unit with mixer tap and drainer, inset gas hob with extractor above and oven below, plumbing for washing machine and dishwasher, part tiled flooring and part laminate flooring, splash back tiling. Double glazed window to side and rear and door to side.