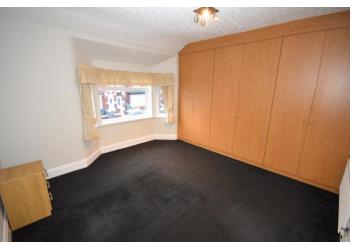

#### **BEDROOM ONE**

11' 11" x 14' 1" ( $3.64m \times 4.31m$ ) Double glazed bay window to front, fitted carpet, radiator and floor to ceiling fitted wardrobes.