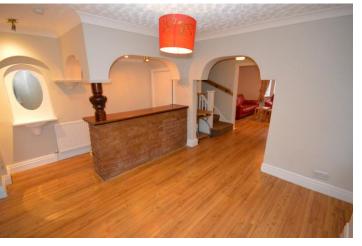

#### FNTRANCE HALL

20' 9" x 4' 3" ( $6.35m \times 1.32m$ ) A good sized hallway with laminate flooring and double glazed window and door giving access to rear garden whilst the door to side gives access to the dining area.

## **DINING AREA**

 $11' \ 1'' \ x \ 14' \ 1'' \ (3.38 \text{m} \ x \ 4.30 \text{m})$  Double glazed windows to side and one to rear, laminate flooring, radiator and under stairs storage. Opening into;