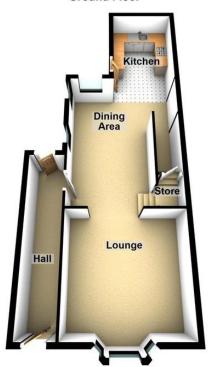

#### FNTRANCE HALL

20' 9" x 4' 3" ( $6.35m \times 1.32m$ ) A good sized hallway with laminate flooring and double glazed window and door giving access to rear garden whilst the door to side gives access to the dining area.

## LOUNGE

13' 11" x 14' 2" ( $4.26m \times 4.33m$ ) Double glazed bay window to front, laminate flooring, radiator and living flame gas fire on tiled base with marble effect hearth and wood surround. Opening into

## **DINING AREA**

 $11' \ 1'' \ x \ 14' \ 1'' \ (3.38 \text{m} \ x \ 4.30 \text{m})$  Double glazed windows to side and one to rear, laminate flooring, radiator and under stairs storage. Opening into;

## **KITCHEN**

10' 9" x 8' 3" (3.29m x 2.53m) A range of wall and base units with complimentary work surfaces over, inset stainless steel sink unit with mixer tap and drainer, inset gas hob with extractor over and oven below, plumbing for washing machine, space for fridge freezer, splash back tiling and wall mounted boiler. Double glazed window to rear, laminate flooring and door to side.

# **Ground Floor**

First Floor

Awaiting EPC