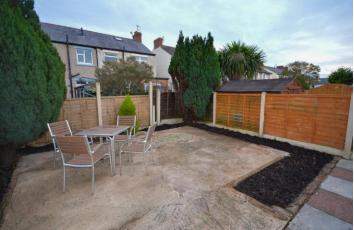

# EXTERIOR REAR

A enclosed and low maintenance garden that comprises of a paved patio area with wood chip and tree borders.