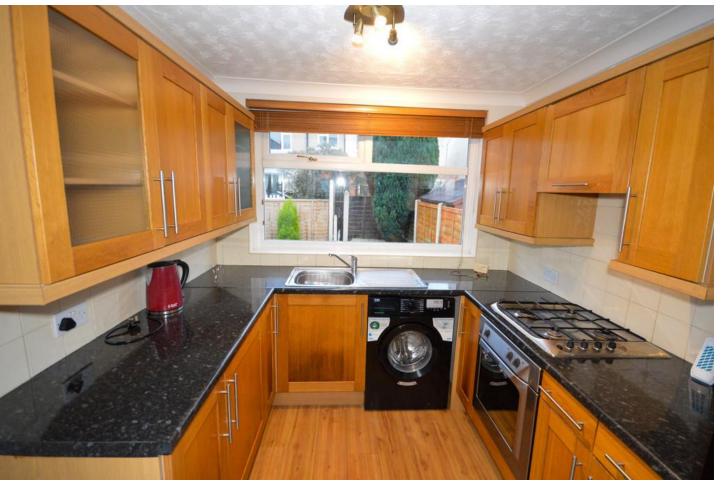

## **KITCHEN**

10' 9" x 8' 3" (3.29m x 2.53m) A range of wall and base units with complimentary work surfaces over, inset stainless steel sink unit with mixer tap and drainer, inset gas hob with extractor over and oven below, plumbing for washing machine, space for fridge freezer, splash back tiling and wall mounted boiler. Double glazed window to rear, laminate flooring and door to side.