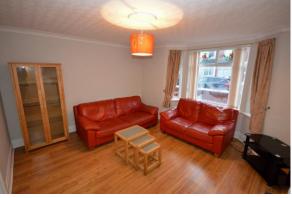

## LOUNGE

13' 11" x 14' 2" ( $4.26m \times 4.33m$ ) Double glazed bay window to front, laminate flooring, radiator and living flame gas fire on tiled base with marble effect hearth and wood surround. Opening into

## **DINING AREA**

 $11' \ 1'' \ x \ 14' \ 1'' \ (3.38 \text{m} \ x \ 4.30 \text{m})$  Double glazed windows to side and one to rear, laminate flooring, radiator and under stairs storage. Opening into;