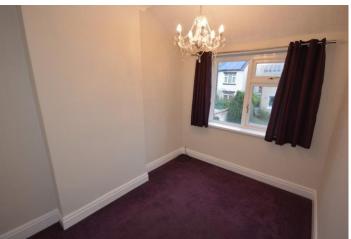

#### **BEDROOM ONE**

11' 11" x 14' 1" ( $3.64m \times 4.31m$ ) Double glazed bay window to front, fitted carpet, radiator and floor to ceiling fitted wardrobes.