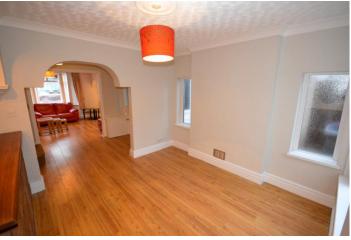

## LOUNGE

13' 11" x 14' 2" ( $4.26m \times 4.33m$ ) Double glazed bay window to front, laminate flooring, radiator and living flame gas fire on tiled base with marble effect hearth and wood surround. Opening into

## **DINING AREA**

 $11' \ 1'' \ x \ 14' \ 1'' \ (3.38 \text{m} \ x \ 4.30 \text{m})$  Double glazed windows to side and one to rear, laminate flooring, radiator and under stairs storage. Opening into;