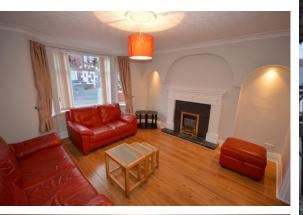

## LOUNGE

13' 11" x 14' 2" ( $4.26m \times 4.33m$ ) Double glazed bay window to front, laminate flooring, radiator and living flame gas fire on tiled base with marble effect hearth and wood surround. Opening into

## **DINING AREA**

 $11' \ 1'' \ x \ 14' \ 1'' \ (3.38 \text{m} \ x \ 4.30 \text{m})$  Double glazed windows to side and one to rear, laminate flooring, radiator and under stairs storage. Opening into;