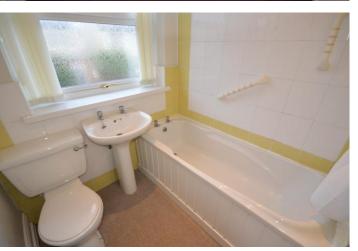

## BATHROOM

A three piece suite comprising of low flush WC, pedestal wash hand basin and panelled bath with electric shower over. Radiator, part tiled walls and fitted carpet and double glazed opaque window to rear.