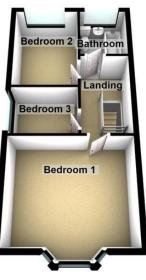

# LANDING

Fitted carpet, radiator and access to all rooms.

#### **BEDROOM ONE**

11' 11" x 14' 1" ( $3.64m \times 4.31m$ ) Double glazed bay window to front, fitted carpet, radiator and floor to ceiling fitted wardrobes.

## **BEDROOM TWO**

10' 9" x 8' 0" (3.28m x 2.44m) Double glazed window to rear, fitted carpet and radiator.

# BEDROOM THREE

 $5'\ 10''\ x\ 7'\ 11''\ (1.78m\ x\ 2.43m)$  Double glazed window to side, fitted carpet and radiator.

## BATHROOM

A three piece suite comprising of low flush WC, pedestal wash hand basin and panelled bath with electric shower over. Radiator, part tiled walls and fitted carpet and double glazed opaque window to rear.

# **Ground Floor**

First Floor

Awaiting EPC