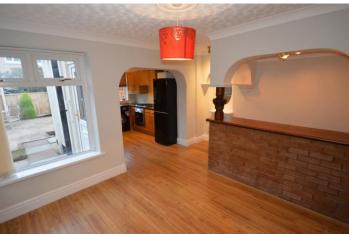

## **DINING AREA**

 $11' \ 1'' \ x \ 14' \ 1'' \ (3.38 \text{m} \ x \ 4.30 \text{m})$  Double glazed windows to side and one to rear, laminate flooring, radiator and under stairs storage. Opening into;

## **KITCHEN**

10' 9" x 8' 3" (3.29m x 2.53m) A range of wall and base units with complimentary work surfaces over, inset stainless steel sink unit with mixer tap and drainer, inset gas hob with extractor over and oven below, plumbing for washing machine, space for fridge freezer, splash back tiling and wall mounted boiler. Double glazed window to rear, laminate flooring and door to side.