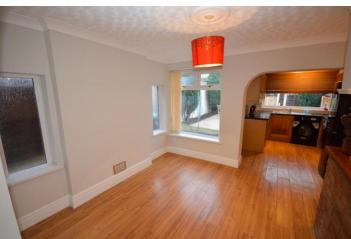

## LOUNGE

13' 11" x 14' 2" ( $4.26m \times 4.33m$ ) Double glazed bay window to front, laminate flooring, radiator and living flame gas fire on tiled base with marble effect hearth and wood surround. Opening into

## **DINING AREA**

 $11' \ 1'' \ x \ 14' \ 1'' \ (3.38 \text{m} \ x \ 4.30 \text{m})$  Double glazed windows to side and one to rear, laminate flooring, radiator and under stairs storage. Opening into;

## **KITCHEN**

10' 9" x 8' 3" (3.29m x 2.53m) A range of wall and base units with complimentary work surfaces over, inset stainless steel sink unit with mixer tap and drainer, inset gas hob with extractor over and oven below, plumbing for washing machine, space for fridge freezer, splash back tiling and wall mounted boiler. Double glazed window to rear, laminate flooring and door to side.