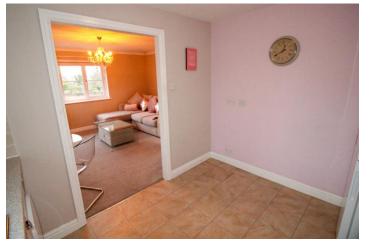

#### LOUNGE

10' 3" x 13' 10" (3.14m x 4.24m) Double glazed window to rear and side, fitted carpet and wall mounted electric heater. Opening into;