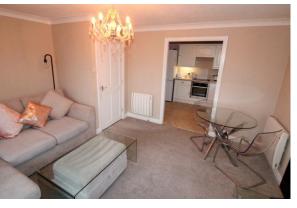

#### LOUNGE

10' 3" x 13' 10" (3.14m x 4.24m) Double glazed window to rear and side, fitted carpet and wall mounted electric heater. Opening into;

#### **KITCHEN**

8' 6" x 10' 5" (2.60m x 3.19m) A range of fitted wall and base units with complimentary work surfaces over, inset stainless steel sink unit with mixer tap and drainer, plumbing for washing machine and dryer, space for fridge freezer, inset electric hob with extractor above and oven below. Splash back tiling, laminate flooring and double glazed window to side.