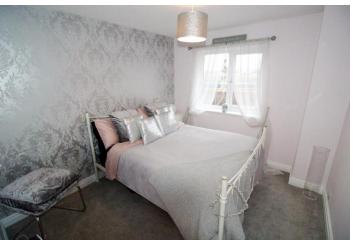

#### **BEDROOM ONE**

10' 2" x 8' 11" (3.11m x 2.74m) Double glazed window to rear, fitted carpet and wall mounted electric heater.

#### **BEDROOM TWO**

10' 2"  $\times$  8' 11" (3.12m  $\times$  2.74m) Double glazed window to side, fitted carpet and wall mounted electric heater.