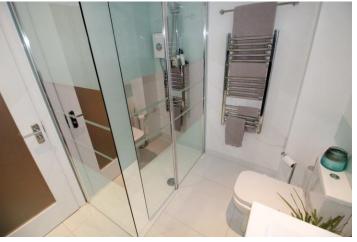

#### **BATHROOM**

A stylish three piece suite comprising of low flush WC, wash hand basin with inbuilt storage below and double shower cubicle with electric shower over. Tiled flooring, heated chrome towel radiator and double glazed opaque window to side.