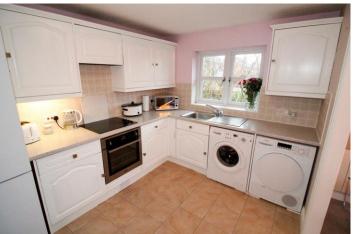

#### **KITCHEN**

8' 6" x 10' 5" (2.60m x 3.19m) A range of fitted wall and base units with complimentary work surfaces over, inset stainless steel sink unit with mixer tap and drainer, plumbing for washing machine and dryer, space for fridge freezer, inset electric hob with extractor above and oven below. Splash back tiling, laminate flooring and double glazed window to side.