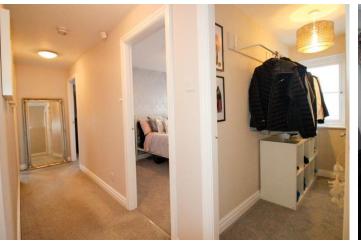

#### DRESSING ROOM / OFFICE

 $9' \ 3'' \ x \ 3' \ 3'' \ (2.82m \ x \ 1.00m)$  Double glazed window to side, fitted carpet and airing cupboard.