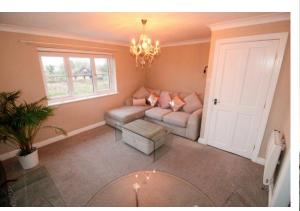

#### LOUNGE

10' 3" x 13' 10" (3.14m x 4.24m) Double glazed window to rear and side, fitted carpet and wall mounted electric heater. Opening into;

#### **KITCHEN**

8' 6" x 10' 5" (2.60m x 3.19m) A range of fitted wall and base units with complimentary work surfaces over, inset stainless steel sink unit with mixer tap and drainer, plumbing for washing machine and dryer, space for fridge freezer, inset electric hob with extractor above and oven below. Splash back tiling, laminate flooring and double glazed window to side.