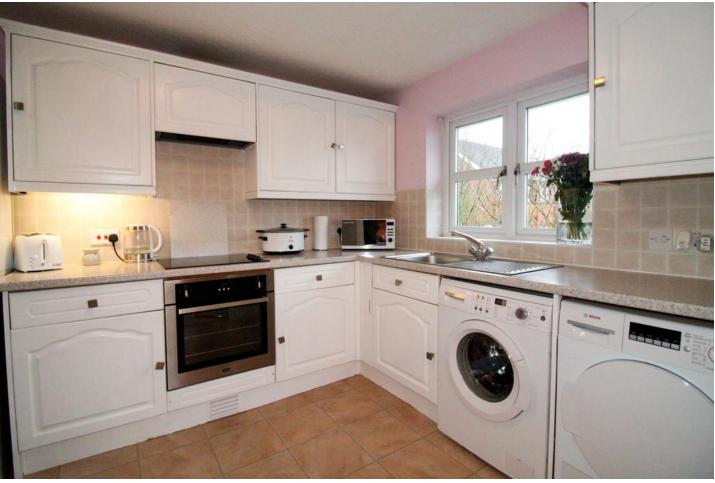

#### **KITCHEN**

8' 6" x 10' 5" (2.60m x 3.19m) A range of fitted wall and base units with complimentary work surfaces over, inset stainless steel sink unit with mixer tap and drainer, plumbing for washing machine and dryer, space for fridge freezer, inset electric hob with extractor above and oven below. Splash back tiling, laminate flooring and double glazed window to side.