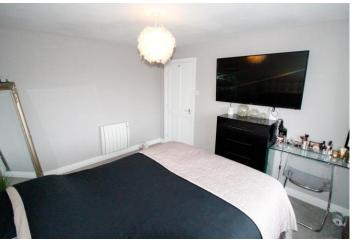

#### **BEDROOM ONE**

10' 2" x 8' 11" (3.11m x 2.74m) Double glazed window to rear, fitted carpet and wall mounted electric heater.

#### **BEDROOM TWO**

10' 2"  $\times$  8' 11" (3.12m  $\times$  2.74m) Double glazed window to side, fitted carpet and wall mounted electric heater.