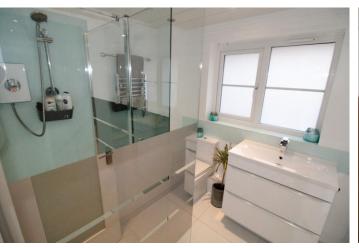

#### **BATHROOM**

A stylish three piece suite comprising of low flush WC, wash hand basin with inbuilt storage below and double shower cubicle with electric shower over. Tiled flooring, heated chrome towel radiator and double glazed opaque window to side.