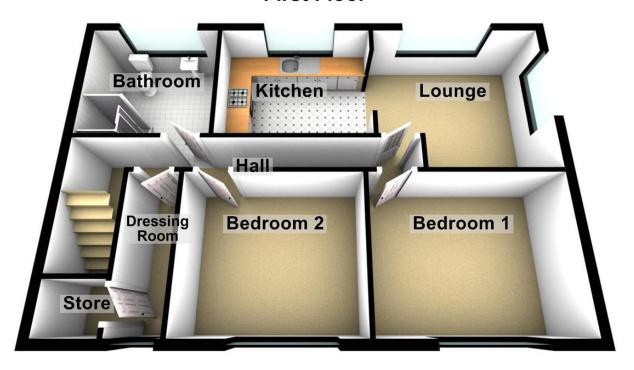

#### FNTRANCE HALL

Entrance door, stairs to first floor, fitted carpet and wall mount electric heater.

#### LOUNGE

10' 3" x 13' 10" (3.14m x 4.24m) Double glazed window to rear and side, fitted carpet and wall mounted electric heater. Opening into;

#### **KITCHEN**

8' 6" x 10' 5" (2.60m x 3.19m) A range of fitted wall and base units with complimentary work surfaces over, inset stainless steel sink unit with mixer tap and drainer, plumbing for washing machine and dryer, space for fridge freezer, inset electric hob with extractor above and oven below. Splash back tiling, laminate flooring and double glazed window to side.

#### **BEDROOM ONE**

10' 2" x 8' 11" (3.11m x 2.74m) Double glazed window to rear, fitted carpet and wall mounted electric heater.

#### **BEDROOM TWO**

10' 2"  $\times$  8' 11" (3.12m  $\times$  2.74m) Double glazed window to side, fitted carpet and wall mounted electric heater.

#### DRESSING ROOM / OFFICE

 $9' \ 3'' \ x \ 3' \ 3'' \ (2.82m \ x \ 1.00m)$  Double glazed window to side, fitted carpet and airing cupboard.

#### **BATHROOM**

A stylish three piece suite comprising of low flush WC, wash hand basin with inbuilt storage below and double shower cubicle with electric shower over. Tiled flooring, heated chrome towel radiator and double glazed opaque window to side.

## **First Floor**