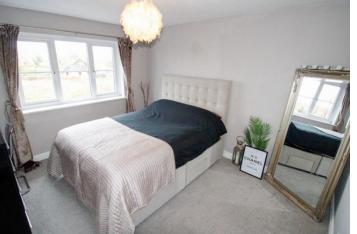

#### **BEDROOM ONE**

10' 2" x 8' 11" (3.11m x 2.74m) Double glazed window to rear, fitted carpet and wall mounted electric heater.

#### **BEDROOM TWO**

10' 2"  $\times$  8' 11" (3.12m  $\times$  2.74m) Double glazed window to side, fitted carpet and wall mounted electric heater.