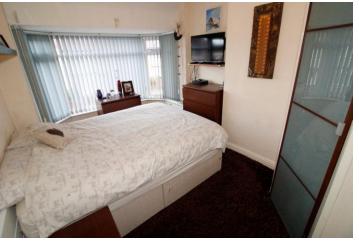

#### **BEDROOM ONE**

13' 11" x 11' 0" (4.25m x 3.37m) Double glazed bay window to front, fitted carpet and radiator.

#### BEDROOM TWO

13' 9"  $\times$  9' 3" (4.21m  $\times$  2.83m) Double glazed window to rear, fitted carpet and radiator.

#### BEDROOM THREE

7' 4" x 5' 10" (2.26m x 1.80m) Double glazed window to front, fitted carpet and radiator.