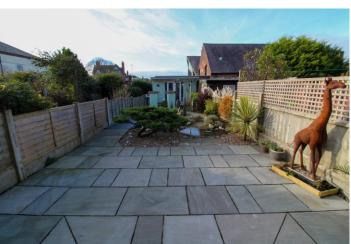

# EXTERIOR REAR

A beautifully landscaped and private rear garden that has been transformed into a tranquil area with multiple water features and ponds. A pathway leads down to a rendered outhouse.

# OUTHOUSE

Double glazed French doors gives access and the building benefits from power and lighting and has secure door to give access to rear.