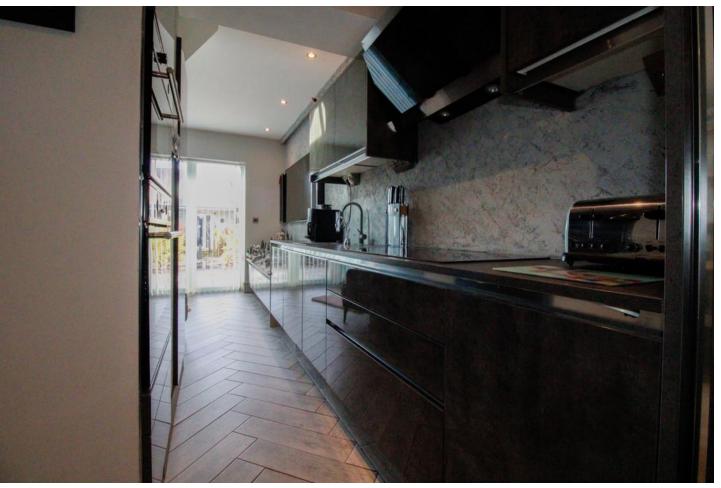

### KITCHEN DINING AREA

19' 9" x 16' 7" ( $6.02m \times 5.08m$ ) A range of stylish wall and base units with complimentary work surfaces over, induction hob with extractor over, eye level Samsung combi grill/microwave and oven below, integrated dishwasher, inset sink unit with mixer tap along with instant hot water tap and tiled flooring. Opening into a dining area with tiled flooring spot lighting with integrated ceiling speakers. A skylight and French doors to rear allow light to pour in making a lovely bright and airing living area.