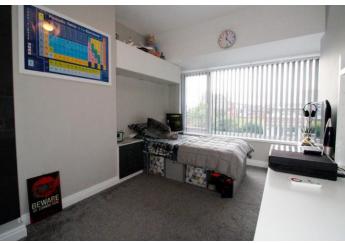

#### **BEDROOM ONE**

13' 11" x 11' 0" (4.25m x 3.37m) Double glazed bay window to front, fitted carpet and radiator.

#### BEDROOM TWO

13' 9"  $\times$  9' 3" (4.21m  $\times$  2.83m) Double glazed window to rear, fitted carpet and radiator.

#### BEDROOM THREE

7' 4" x 5' 10" (2.26m x 1.80m) Double glazed window to front, fitted carpet and radiator.