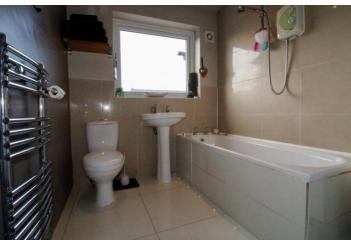

# BATHROOM

A three piece suite comprising of low flush WC, pedestal wash hand basin and panelled bath with electric shower over. Tiled flooring, heated chrome towel radiator, floor lighting and under flooring heating. Double glazed window to rear.