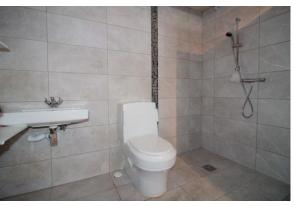

# LOUNGE / FOURTH BEDROOM

16' 9"  $\times$  12' 0" (5.12m  $\times$  3.67m) Double glazed bay window to front, fitted carpet and radiator. Opening into a tiled wet room area with 'Closomat automatic wash and dry' toilet, pedestal wash hand basin and mains fed shower.