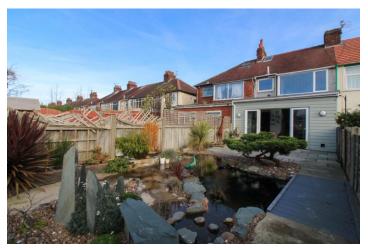

# EXTERIOR REAR

A beautifully landscaped and private rear garden that has been transformed into a tranquil area with multiple water features and ponds. A pathway leads down to a rendered outhouse.

# OUTHOUSE

Double glazed French doors gives access and the building benefits from power and lighting and has secure door to give access to rear.