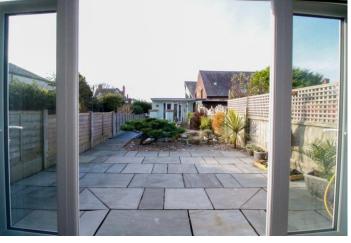

# EXTERIOR REAR

A beautifully landscaped and private rear garden that has been transformed into a tranquil area with multiple water features and ponds. A pathway leads down to a rendered outhouse.

# OUTHOUSE

Double glazed French doors gives access and the building benefits from power and lighting and has secure door to give access to rear.