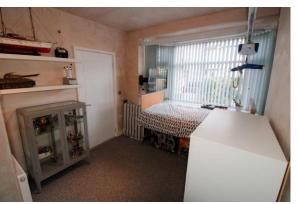

# LOUNGE / FOURTH BEDROOM

16' 9"  $\times$  12' 0" (5.12m  $\times$  3.67m) Double glazed bay window to front, fitted carpet and radiator. Opening into a tiled wet room area with 'Closomat automatic wash and dry' toilet, pedestal wash hand basin and mains fed shower.