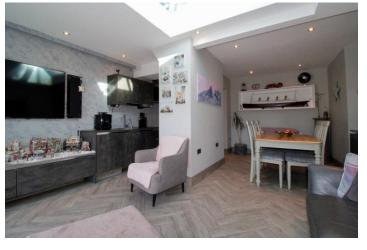

### KITCHEN DINING AREA

19' 9" x 16' 7" ( $6.02m \times 5.08m$ ) A range of stylish wall and base units with complimentary work surfaces over, induction hob with extractor over, eye level Samsung combi grill/microwave and oven below, integrated dishwasher, inset sink unit with mixer tap along with instant hot water tap and tiled flooring. Opening into a dining area with tiled flooring spot lighting with integrated ceiling speakers. A skylight and French doors to rear allow light to pour in making a lovely bright and airing living area.