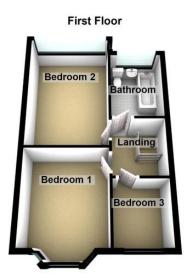

#### LANDING

Fitted carpet and access to all rooms.

#### **BEDROOM ONE**

13' 11" x 11' 0" (4.25m x 3.37m) Double glazed bay window to front, fitted carpet and radiator.

#### BEDROOM TWO

13' 9"  $\times$  9' 3" (4.21m  $\times$  2.83m) Double glazed window to rear, fitted carpet and radiator.

#### BEDROOM THREE

7' 4" x 5' 10" (2.26m x 1.80m) Double glazed window to front, fitted carpet and radiator.

# BATHROOM

A three piece suite comprising of low flush WC, pedestal wash hand basin and panelled bath with electric shower over. Tiled flooring, heated chrome towel radiator, floor lighting and under flooring heating. Double glazed window to rear.