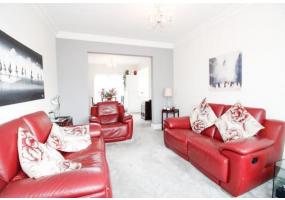

### LOUNGE

 $15'\ 10''\ x\ 11'\ 1''\ (4.84m\ x\ 3.39m)$  Double glazed bay window to front, fitted carpet, radiator, opening into

#### **DINING AREA**

 $13'\ 0"\ x\ 10'\ 11"\ (3.97m\ x\ 3.34m)$  Double glazed French doors to rear, fitted carpet and radiator, opening into