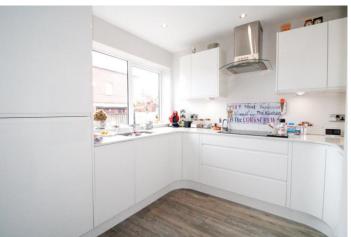

### **KITCHEN**

9' 2" x 5' 11" (2.81m x 1.81m) A range of modern high gloss wall and base units with Quartz work surfaces over, inset 1.5 bowl with 'Grohe' boiler tap and drainer, induction hob with extractor over, eye level oven and microwave, integrated fridge freezer and slimline dishwasher. Double glazed window to rear, vinyl click flooring.