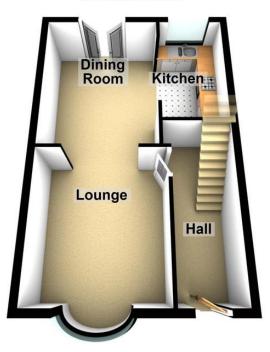

#### HALL

Fitted carpet, radiator and stairs to first floor.

### LOUNGE

 $15'\ 10''\ x\ 11'\ 1''\ (4.84m\ x\ 3.39m)$  Double glazed bay window to front, fitted carpet, radiator, opening into

#### **DINING AREA**

 $13'\ 0"\ x\ 10'\ 11"\ (3.97m\ x\ 3.34m)$  Double glazed French doors to rear, fitted carpet and radiator, opening into

### **KITCHEN**

9' 2" x 5' 11" (2.81m x 1.81m) A range of modern high gloss wall and base units with Quartz work surfaces over, inset 1.5 bowl with 'Grohe' boiler tap and drainer, induction hob with extractor over, eye level oven and microwave, integrated fridge freezer and slimline dishwasher. Double glazed window to rear, vinyl click flooring.