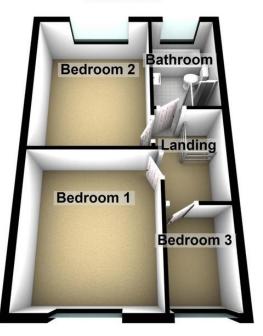

### **LANDING**

Fitted carpet, loft access via drop down ladder and is part boarded with power, light and Velux style window. Entry to all rooms.

### **BEDROOM ONE**

12' 7"  $\times$  8' 1" (3.85m  $\times$  2.47m) Double glazed bay window to front, fitted carpet, radiator and fitted wardrobe with dressing area.

#### **BEDROOM TWO**

12' 9" x 10' 8" (3.91m x 3.26m) Double glazed window to rear, fitted carpet, radiator and fitted wardrobes with dressing area.

#### BEDROOM THREE

7' 9" x 5' 11" (2.38m x 1.82m) Double glazed window to front, fitted carpet and radiator.

## BATHROOM

A modern four-piece suite comprising of low flush WC, pedestal wash hand basin, panelled bath with centre taps and shower attachment and walk in shower cubicle with waterfall style shower head. Fully tiled walls and flooring, heated chrome towel radiator and double glazed opaque window to rear.