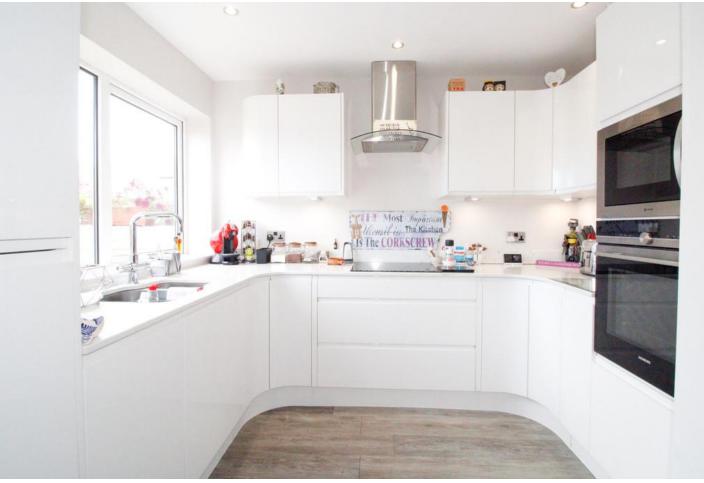

### **KITCHEN**

9' 2" x 5' 11" (2.81m x 1.81m) A range of modern high gloss wall and base units with Quartz work surfaces over, inset 1.5 bowl with 'Grohe' boiler tap and drainer, induction hob with extractor over, eye level oven and microwave, integrated fridge freezer and slimline dishwasher. Double glazed window to rear, vinyl click flooring.