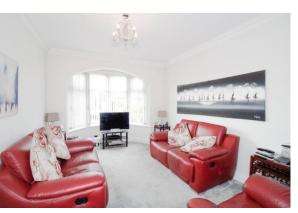

### LOUNGE

 $15'\ 10''\ x\ 11'\ 1''\ (4.84m\ x\ 3.39m)$  Double glazed bay window to front, fitted carpet, radiator, opening into

#### **DINING AREA**

 $13'\ 0"\ x\ 10'\ 11"\ (3.97m\ x\ 3.34m)$  Double glazed French doors to rear, fitted carpet and radiator, opening into