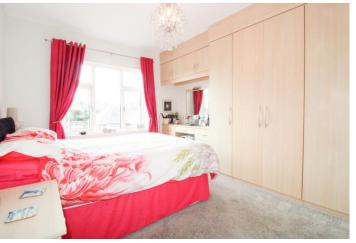

### **BEDROOM ONE**

12' 7"  $\times$  8' 1" (3.85m  $\times$  2.47m) Double glazed bay window to front, fitted carpet, radiator and fitted wardrobe with dressing area.

#### **BEDROOM TWO**

12' 9" x 10' 8" (3.91m x 3.26m) Double glazed window to rear, fitted carpet, radiator and fitted wardrobes with dressing area.