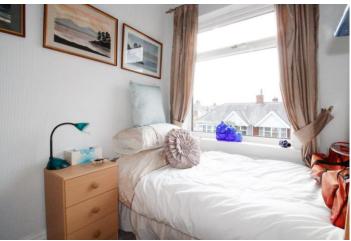

### **BEDROOM ONE**

12' 7"  $\times$  8' 1" (3.85m  $\times$  2.47m) Double glazed bay window to front, fitted carpet, radiator and fitted wardrobe with dressing area.

#### **BEDROOM TWO**

12' 9" x 10' 8" (3.91m x 3.26m) Double glazed window to rear, fitted carpet, radiator and fitted wardrobes with dressing area.

#### BEDROOM THREE

7' 9" x 5' 11" (2.38m x 1.82m) Double glazed window to front, fitted carpet and radiator.