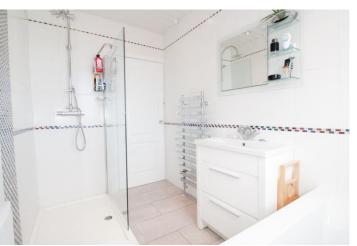

## BATHROOM

A modern four-piece suite comprising of low flush WC, pedestal wash hand basin, panelled bath with centre taps and shower attachment and walk in shower cubicle with waterfall style shower head. Fully tiled walls and flooring, heated chrome towel radiator and double glazed opaque window to rear.