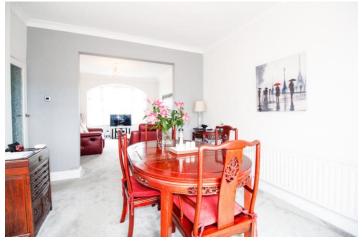

### LOUNGE

 $15'\ 10''\ x\ 11'\ 1''\ (4.84m\ x\ 3.39m)$  Double glazed bay window to front, fitted carpet, radiator, opening into

#### **DINING AREA**

 $13'\ 0"\ x\ 10'\ 11"\ (3.97m\ x\ 3.34m)$  Double glazed French doors to rear, fitted carpet and radiator, opening into