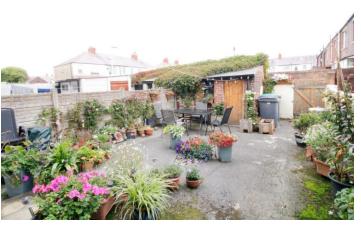

## **GARDENS**

An enclosed garden with shrub boarders is located to the front whilst the rear garden is low maintenance and decorated with potted plants. A brick built outhouse benefits from electric, plumbing for washing / dryer and currently used as a utility room.