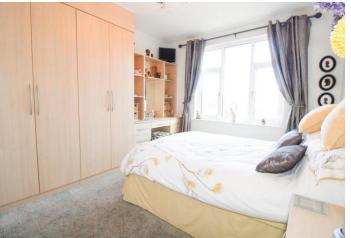

### **BEDROOM ONE**

12' 7"  $\times$  8' 1" (3.85m  $\times$  2.47m) Double glazed bay window to front, fitted carpet, radiator and fitted wardrobe with dressing area.

#### **BEDROOM TWO**

12' 9" x 10' 8" (3.91m x 3.26m) Double glazed window to rear, fitted carpet, radiator and fitted wardrobes with dressing area.