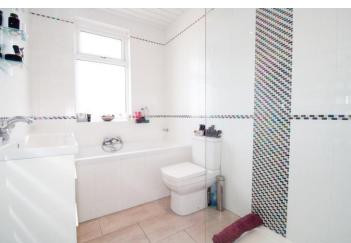

## BATHROOM

A modern four-piece suite comprising of low flush WC, pedestal wash hand basin, panelled bath with centre taps and shower attachment and walk in shower cubicle with waterfall style shower head. Fully tiled walls and flooring, heated chrome towel radiator and double glazed opaque window to rear.