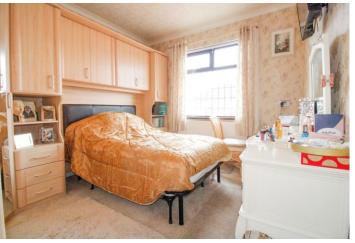

#### **BEDROOM ONE**

6' 10"  $\times$  6' 0" (2.09m  $\times$  1.85m) Double glazed window to front, fitted carpet and fitted wardrobes with over the head bridge.

#### **BEDROOM TWO**

12' 2"  $\times$  7' 11" (3.72m  $\times$  2.42m) Double glazed window to rear, fitted wardrobes and over the head bridge and radiator.