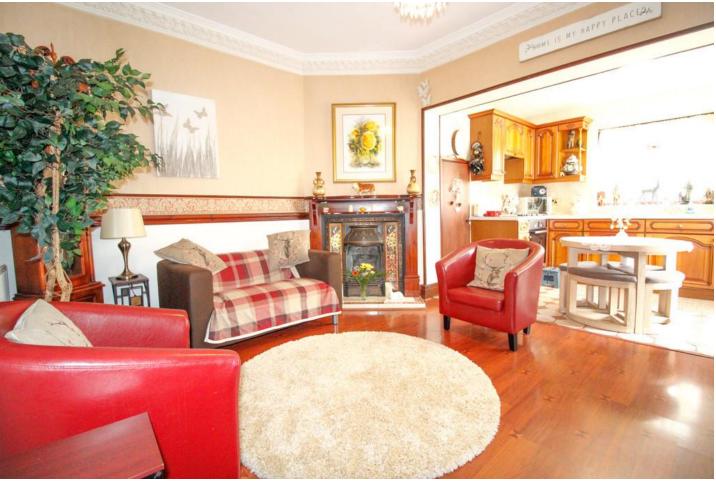

#### KITCHEN DINER

19' 0" x 11' 5" (5.81m x 3.50m) Range of wall and base units with worktops to match, integral halogen hob, integral electric oven beneath and extractor fan above, 1.5 composite unit, splash back tiling, plumbing for washing machine, . Double glazed windows to side and rear. Door to side. Door into pantry and stairs to first floor.