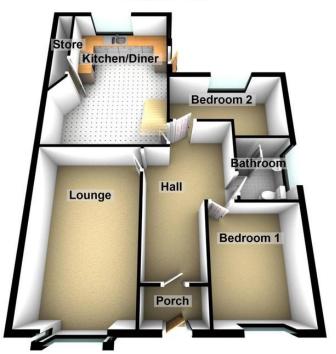

#### **PORCH**

UPVC front door with double glazed opaque glass panel.

#### HALL

Doors to all ground floor rooms and fitted carpet.

#### LOUNGE

 $17'\,7'' \times 11'\,6'' \,(5.37m \times 3.51m)$  Double glazed bay window to front, living flame gas fire with marble back and hearth with wood surround.

#### KITCHEN DINER

19' 0" x 11' 5" (5.81m x 3.50m) Range of wall and base units with worktops to match, integral halogen hob, integral electric oven beneath and extractor fan above, 1.5 composite unit, splash back tiling, plumbing for washing machine, . Double glazed windows to side and rear. Door to side. Door into pantry and stairs to first floor.

#### **BEDROOM ONE**

6' 10"  $\times$  6' 0" (2.09m  $\times$  1.85m) Double glazed window to front, fitted carpet and fitted wardrobes with over the head bridge.

#### **BEDROOM TWO**

12' 2"  $\times$  7' 11" (3.72m  $\times$  2.42m) Double glazed window to rear, fitted wardrobes and over the head bridge and radiator.

#### **BATHROOM**

6' 10" x 5' 8" (2.09m x 1.75m) A three piece bathroom suite comprising twin tiled shower unit with mains shower above, cabinet wash hand basin and low flush WC. Opaque double glazed window to side, tiled walls

#### **Ground Floor**