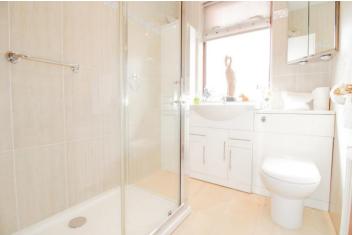

#### **BATHROOM**

6' 10" x 5' 8" (2.09m x 1.75m) A three piece bathroom suite comprising twin tiled shower unit with mains shower above, cabinet wash hand basin and low flush WC. Opaque double glazed window to side, tiled walls