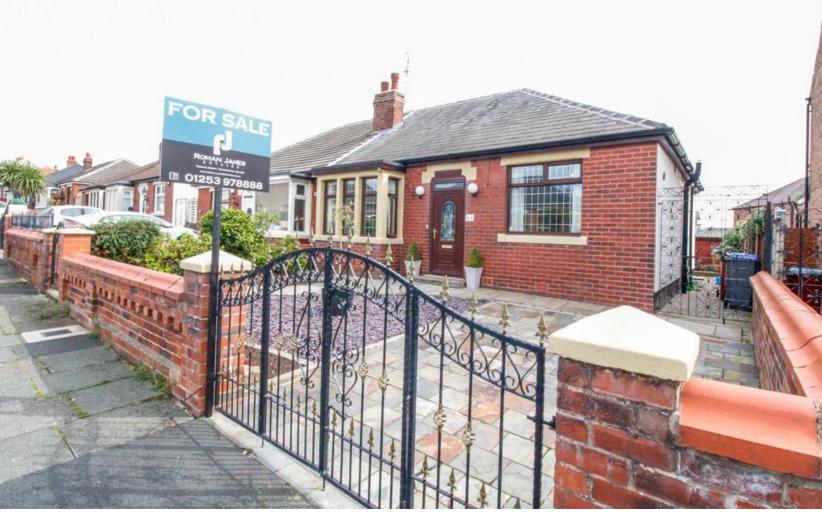

# Greenwood Avenue, Blackpool, FY1

A TWO BEDROOM SEMI DETACHED BUNGALOW - TWO GROUND FLOOR BEDROOMS AND TWO FIRST FLOOR ROOMS - SPACIOUS BAY FRONTED LOUNGE - OPEN PLAN KITCHEN DINING ROOM - MODERN THREE PIECE SHOWER ROOM - ENCLOSED & LOW MAINTENANCE FRONT AND REAR GARDEN - OFF STREET PARKING - CLOSE TO LOCAL TRANSPORT LINKS & LOCAL AMENITIES

## **GARDENS**

Low maintenance front garden with Indian paving giving off street parking along with decorative shaled areas and gated driveway. The rear garden is nicely enclosed and sunny with flagged patio area and lawned area with timber store.