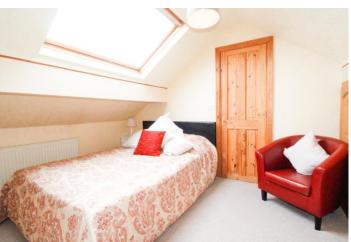

## LOFT ROOM ONE

 $10^{\circ}$  7" x  $10^{\circ}$  7" (3.25m x 3.25m) Double glazed Velux style skylight, fitted carpet and fitted wardrobes.

## LOFT ROOM TWO

 $15' 4" \times 7' 8"$  (4.68m x 2.34m) Double glazed Velux style skylight and fitted carpet.