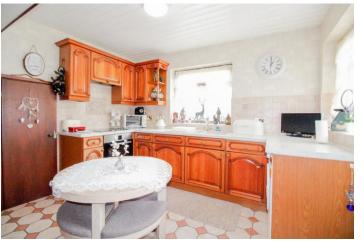

#### KITCHEN DINER

19' 0" x 11' 5" (5.81m x 3.50m) Range of wall and base units with worktops to match, integral halogen hob, integral electric oven beneath and extractor fan above, 1.5 composite unit, splash back tiling, plumbing for washing machine, . Double glazed windows to side and rear. Door to side. Door into pantry and stairs to first floor.