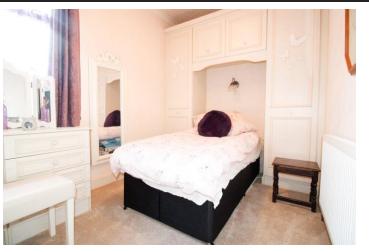

## LOFT ROOM ONE

 $10^{\circ}$  7" x  $10^{\circ}$  7" (3.25m x 3.25m) Double glazed Velux style skylight, fitted carpet and fitted wardrobes.

## LOFT ROOM TWO

 $15' 4" \times 7' 8"$  (4.68m x 2.34m) Double glazed Velux style skylight and fitted carpet.