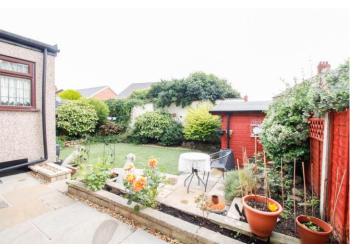

## **GARDENS**

Low maintenance front garden with Indian paving giving off street parking along with decorative shaled areas and gated driveway. The rear garden is nicely enclosed and sunny with flagged patio area and lawned area with timber store.