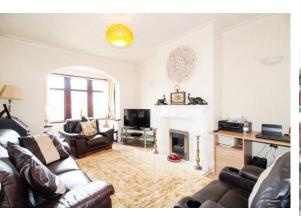

#### LOUNGE

 $17'\,7'' \times 11'\,6'' \,(5.37m \times 3.51m)$  Double glazed bay window to front, living flame gas fire with marble back and hearth with wood surround.