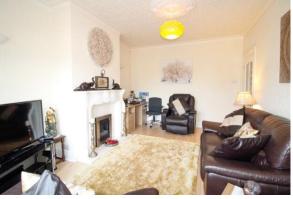

#### LOUNGE

 $17'\,7'' \times 11'\,6'' \,(5.37m \times 3.51m)$  Double glazed bay window to front, living flame gas fire with marble back and hearth with wood surround.