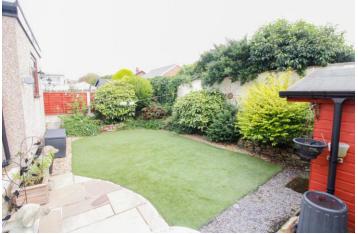

## **GARDENS**

Low maintenance front garden with Indian paving giving off street parking along with decorative shaled areas and gated driveway. The rear garden is nicely enclosed and sunny with flagged patio area and lawned area with timber store.