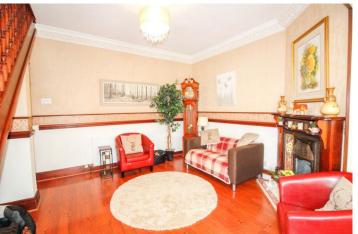

#### LOUNGE

 $17'\,7'' \times 11'\,6'' \,(5.37m \times 3.51m)$  Double glazed bay window to front, living flame gas fire with marble back and hearth with wood surround.