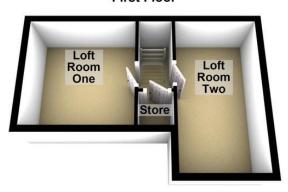

#### FIRST FLOOR LADING

Doors to first floor rooms, fitted carpet and storage cupboard.

## LOFT ROOM ONE

 $10^{\circ}$  7" x  $10^{\circ}$  7" (3.25m x 3.25m) Double glazed Velux style skylight, fitted carpet and fitted wardrobes.

## LOFT ROOM TWO

 $15' 4" \times 7' 8"$  (4.68m x 2.34m) Double glazed Velux style skylight and fitted carpet.

## **First Floor**

Address: Greenwood Avenue, Blackpool , FY1