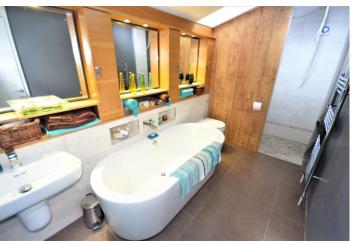

## **BATHROOM**

13' 5"  $\times$  6' 5" (4.09m  $\times$  1.97m) Stunning four piece modern family bathroom with a walk in shower cubicle, separate bath, wash hand basin and low level WC. Tiled elevations. Cleverly appointed storage shelving using the recess. Frosted uPVC double glazed window to rear.