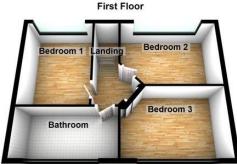

#### FIRST FLOOR

#### **BEDROOM ONE**

12' 5" x 10' 3" (3.81m x 3.13m) Wooden flooring, radiator, uPVC double glazed window to front and side.

#### BEDROOM TWO

13' 10" x 9' 3" (4.23m x 2.82m) Fitted carpet, fitted wardrobes with hanging space, radiator, double glazed velux window.

#### BEDROOM THREE

14' 0" x 9' 7" (4.29m x 2.93m) Wooden flooring, radiator, uPVC double glazed window to front.

## **BATHROOM**

13' 5"  $\times$  6' 5" (4.09m  $\times$  1.97m) Stunning four piece modern family bathroom with a walk in shower cubicle, separate bath, wash hand basin and low level WC. Tiled elevations. Cleverly appointed storage shelving using the recess. Frosted uPVC double glazed window to rear.