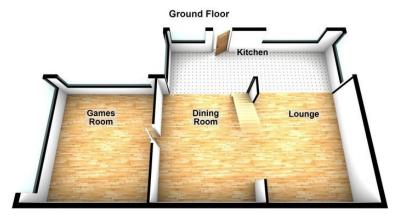

### **GROUND FLOOR**

### LOUNGE

 $17' \ 1'' \ x \ 13' \ 9'' \ (5.22m \ x \ 4.21m)$  Fitted carpet, feature log burner, radiator.

### **DINING ROOM**

17' 1"  $\times$  14' 3" (5.22m  $\times$  4.36m) Staircase leading to first floor. Open from kitchen and open to main lounge area. Wooden flooring, radiator.

### **KITCHEN**

27' 4" x 8' 0" (8.34m x 2.44m) Bespoke kitchen fitted with a quality range of both base and eye level units with complimentary worktop space over. Double oven, hob. Sink and drainer. Under counter fridge. Wooden flooring. Double glazed window to rear. Velux skylight.

#### GAMES ROOM

 $17'\ 1''\ x\ 15'\ 8''\ (5.22m\ x\ 4.79m)$  The potential to convert to whatever fits your needs. Ideally lending itself to creating a spacious family room.