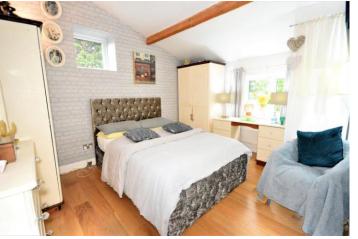

#### **BEDROOM ONE**

12' 5" x 10' 3" (3.81m x 3.13m) Wooden flooring, radiator, uPVC double glazed window to front and side.

#### BEDROOM TWO

13' 10" x 9' 3" (4.23m x 2.82m) Fitted carpet, fitted wardrobes with hanging space, radiator, double glazed velux window.

#### BEDROOM THREE

14' 0" x 9' 7" (4.29m x 2.93m) Wooden flooring, radiator, uPVC double glazed window to front.