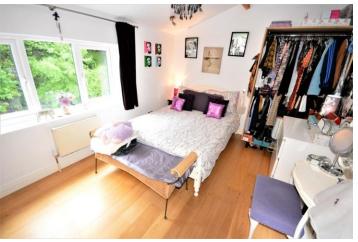

#### **BEDROOM ONE**

12' 5" x 10' 3" (3.81m x 3.13m) Wooden flooring, radiator, uPVC double glazed window to front and side.

#### BEDROOM TWO

13' 10" x 9' 3" (4.23m x 2.82m) Fitted carpet, fitted wardrobes with hanging space, radiator, double glazed velux window.

#### BEDROOM THREE

14' 0" x 9' 7" (4.29m x 2.93m) Wooden flooring, radiator, uPVC double glazed window to front.