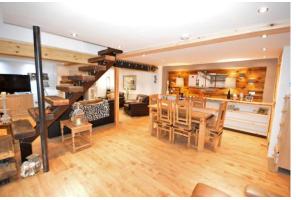

### **DINING ROOM**

17' 1"  $\times$  14' 3" (5.22m  $\times$  4.36m) Staircase leading to first floor. Open from kitchen and open to main lounge area. Wooden flooring, radiator.

### **KITCHEN**

27' 4" x 8' 0" (8.34m x 2.44m) Bespoke kitchen fitted with a quality range of both base and eye level units with complimentary worktop space over. Double oven, hob. Sink and drainer. Under counter fridge. Wooden flooring. Double glazed window to rear. Velux skylight.

#### GAMES ROOM

 $17'\ 1''\ x\ 15'\ 8''\ (5.22m\ x\ 4.79m)$  The potential to convert to whatever fits your needs. Ideally lending itself to creating a spacious family room.