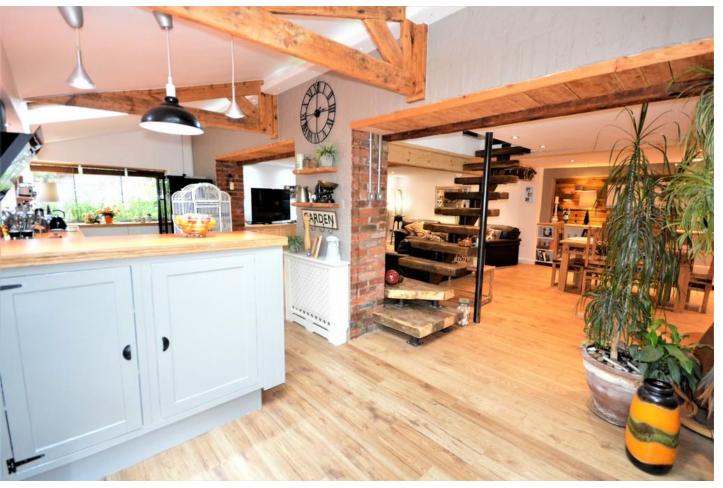

### **DINING ROOM**

17' 1"  $\times$  14' 3" (5.22m  $\times$  4.36m) Staircase leading to first floor. Open from kitchen and open to main lounge area. Wooden flooring, radiator.

### **KITCHEN**

27' 4" x 8' 0" (8.34m x 2.44m) Bespoke kitchen fitted with a quality range of both base and eye level units with complimentary worktop space over. Double oven, hob. Sink and drainer. Under counter fridge. Wooden flooring. Double glazed window to rear. Velux skylight.