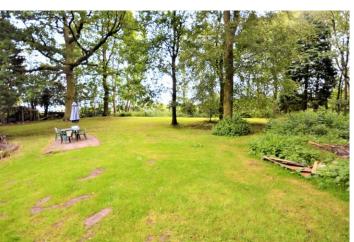

## **EXTERNAL**

Set within 1.5 acres of privacy, this property is a magnificent family home and has all the potential to extend further for extra space. Predominantly laid to lawn but with mature plants and shrubs. Vegetable patch to the front. Timber log store, chicken coop, double width shed with internal power and lighting. Double metal gates to the front providing privacy to the sweeping driveway.