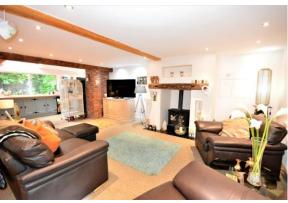

### LOUNGE

 $17' \ 1'' \ x \ 13' \ 9'' \ (5.22m \ x \ 4.21m)$  Fitted carpet, feature log burner, radiator.

#### GAMES ROOM

 $17'\ 1''\ x\ 15'\ 8''\ (5.22m\ x\ 4.79m)$  The potential to convert to whatever fits your needs. Ideally lending itself to creating a spacious family room.