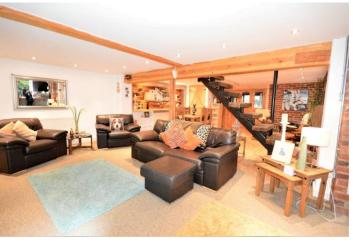

### LOUNGE

 $17' \ 1'' \ x \ 13' \ 9'' \ (5.22m \ x \ 4.21m)$  Fitted carpet, feature log burner, radiator.

### **DINING ROOM**

17' 1"  $\times$  14' 3" (5.22m  $\times$  4.36m) Staircase leading to first floor. Open from kitchen and open to main lounge area. Wooden flooring, radiator.

#### GAMES ROOM

 $17'\ 1''\ x\ 15'\ 8''\ (5.22m\ x\ 4.79m)$  The potential to convert to whatever fits your needs. Ideally lending itself to creating a spacious family room.