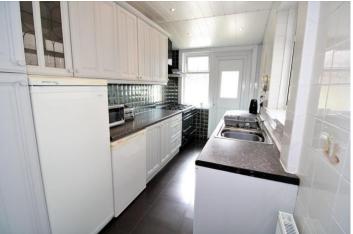

#### KITCHEN

13' 10" x 6' 5" ( $4.22m \times 1.98m$ ) Double glazed window and door to the rear, fitted with a range of base and eye level units with a sink and drainer, space for a range cooker and plumbing for a washing machine and dishwasher. Space for a fridge/freezer and spotlighting to the ceiling. Fully tiled walls and tiled flooring.