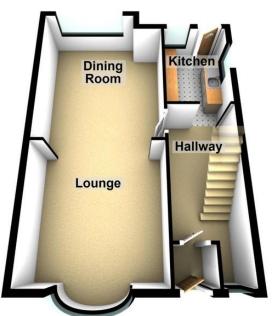

#### **HALLWAY**

Double glazed window and door to the front, double radiator and laminated flooring with the stairs leading to the first floor.

#### LOUNGE/DINER

27' 11" x 12' 11" (8.53m x 3.96m) Double glazed bay window to the front, two double radiators, electric fire and laminated flooring.

#### KITCHEN

13' 10" x 6' 5" ( $4.22m \times 1.98m$ ) Double glazed window and door to the rear, fitted with a range of base and eye level units with a sink and drainer, space for a range cooker and plumbing for a washing machine and dishwasher. Space for a fridge/freezer and spotlighting to the ceiling. Fully tiled walls and tiled flooring.

## **Ground Floor**