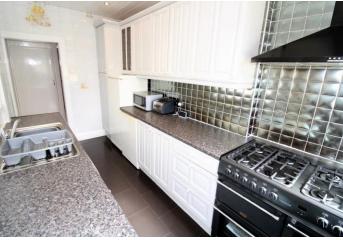

#### KITCHEN

13' 10" x 6' 5" ( $4.22m \times 1.98m$ ) Double glazed window and door to the rear, fitted with a range of base and eye level units with a sink and drainer, space for a range cooker and plumbing for a washing machine and dishwasher. Space for a fridge/freezer and spotlighting to the ceiling. Fully tiled walls and tiled flooring.