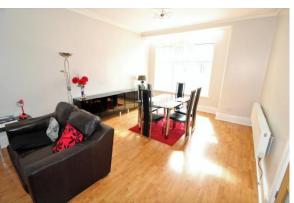

#### LOUNGE/DINER

27' 11" x 12' 11" (8.53m x 3.96m) Double glazed bay window to the front, two double radiators, electric fire and laminated flooring.