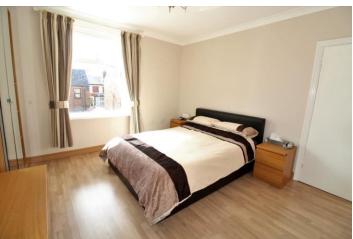

#### BEDROOM 1

16' 0" x 12' 4" (4.9m x 3.78m) Double glazed bay window to the front and double radiator. Laminate flooring.

#### BEDROOM 2

12' 11" x 12' 9" (3.96m x 3.91m) Double glazed window to the rear and double radiator. TV point. Laminate flooring.