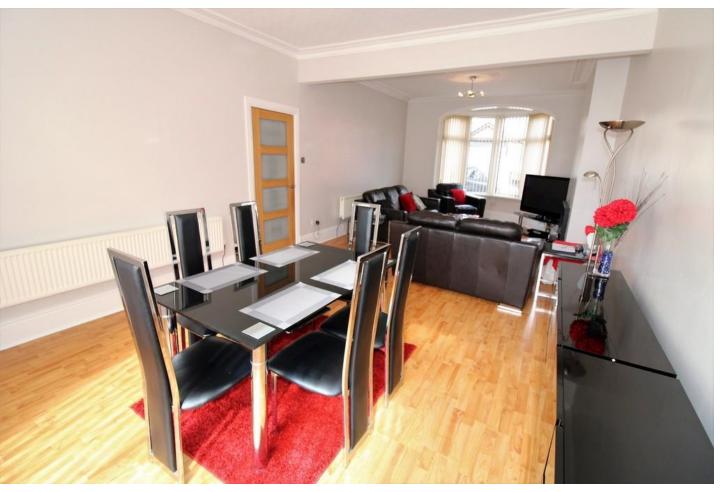

#### LOUNGE/DINER

27' 11" x 12' 11" (8.53m x 3.96m) Double glazed bay window to the front, two double radiators, electric fire and laminated flooring.