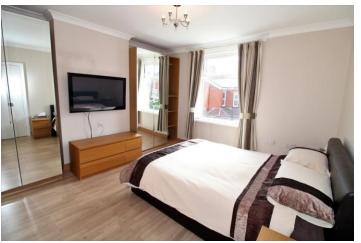

#### BEDROOM 1

16' 0" x 12' 4" (4.9m x 3.78m) Double glazed bay window to the front and double radiator. Laminate flooring.