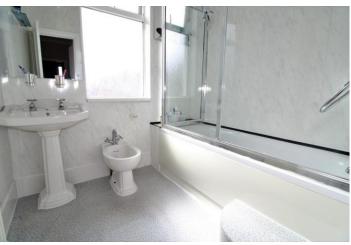

#### **BATHROOM**

Double glazed window to the rear, bath with a power shower over with glass enclosure, a hand basin and bidet.

#### WC

Double glazed window and a low level WC.