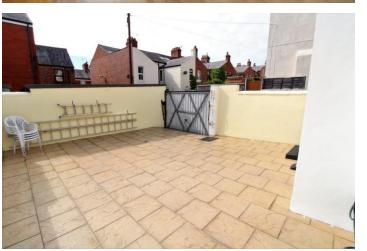

### **GARDENS**

To the front is a shrubbed area with mature tree. Wall closed with a path leading to the front door. The rear garden is west facing with imprinted concrete and wall enclosing with an up and over door to the side to allow off road car parking for multiple cars.