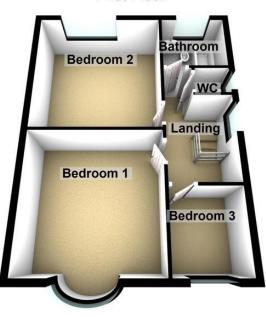

#### LANDING

#### BEDROOM 1

16' 0" x 12' 4" (4.9m x 3.78m) Double glazed bay window to the front and double radiator. Laminate flooring.

#### BEDROOM 2

12' 11" x 12' 9" (3.96m x 3.91m) Double glazed window to the rear and double radiator. TV point. Laminate flooring.

#### BEDROOM 3

9' 6" x 7' 4" (2.92m x 2.24m) Double glazed window to the front and double radiator. TV point. Laminate flooring.

#### **BATHROOM**

Double glazed window to the rear, bath with a power shower over with glass enclosure, a hand basin and bidet.

#### WC

Double glazed window and a low level WC.

### First Floor