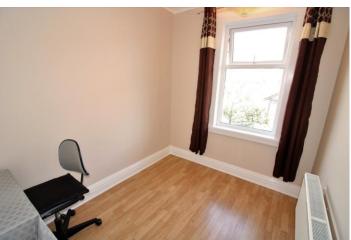

#### BEDROOM 3

9' 6" x 7' 4" (2.92m x 2.24m) Double glazed window to the front and double radiator. TV point. Laminate flooring.