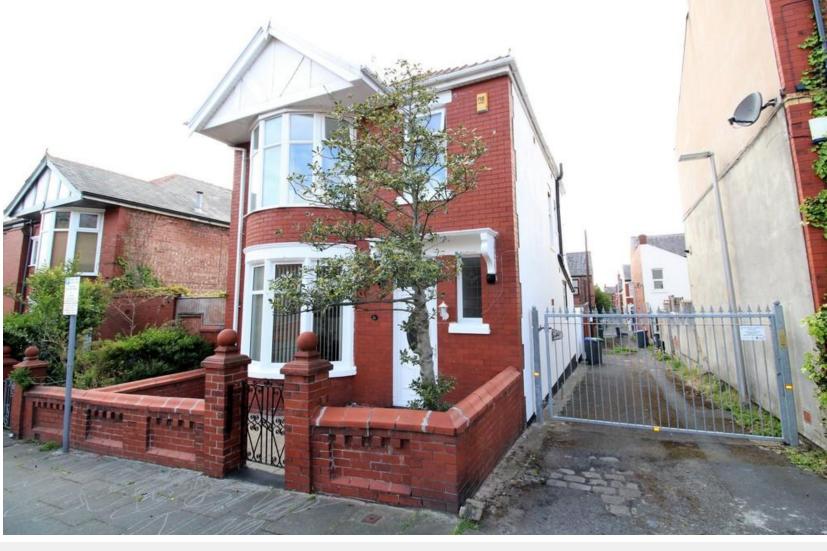

## Poplar Avenue, Stanley Park, FY3

BEAUTIFULLY PRESENTED AND DECEPTIVELY SPACIOUS THREE BEDROOM DETACHED HOUSE IN THE STANLEY PARK AREA - OPEN PLAN LOUNGE THROUGH DINING ROOM - FULLY FITTED KITCHEN - THREE PIECE FAMILY BATHROOM SUITE - DOUBLE GLAZING - GAS CENTRAL HEATING - OFF ROAD PARKING - WEST FACING REAR GARDEN - VIEWING A MUST.

### **GARDENS**

To the front is a shrubbed area with mature tree. Wall closed with a path leading to the front door. The rear garden is west facing with imprinted concrete and wall enclosing with an up and over door to the side to allow off road car parking for multiple cars.