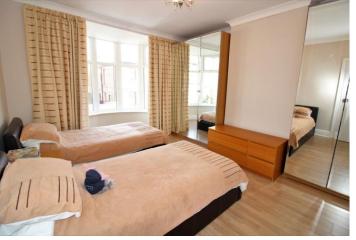

#### BEDROOM 2

12' 11" x 12' 9" (3.96m x 3.91m) Double glazed window to the rear and double radiator. TV point. Laminate flooring.

#### BEDROOM 3

9' 6" x 7' 4" (2.92m x 2.24m) Double glazed window to the front and double radiator. TV point. Laminate flooring.