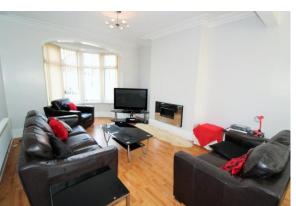

#### LOUNGE/DINER

27' 11" x 12' 11" (8.53m x 3.96m) Double glazed bay window to the front, two double radiators, electric fire and laminated flooring.