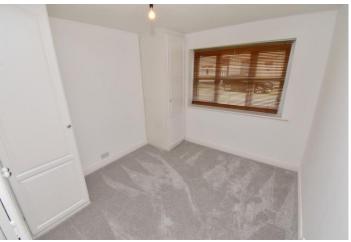

#### BEDROOM

 $11'\ 10''\ x\ 9'\ 10''\ (3.61m\ x\ 3.02m)$  Double glazed window to rear, fitted carpet, electric heater and fitted wardrobes.