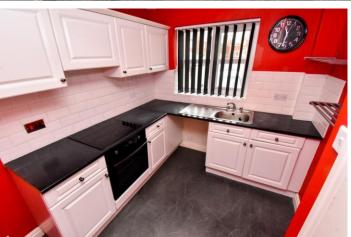

#### KITCHEN

9' 3" x 7' 6" (2.82m x 2.31m) A range of wall and base units with complimentary work surfaces over, inset sink unit with mixer tap and drainer, inset electric hob with extractor above and oven below, plumbing for washing machine, space for fridge freezer, vinyl flooring and double glazed window to front.