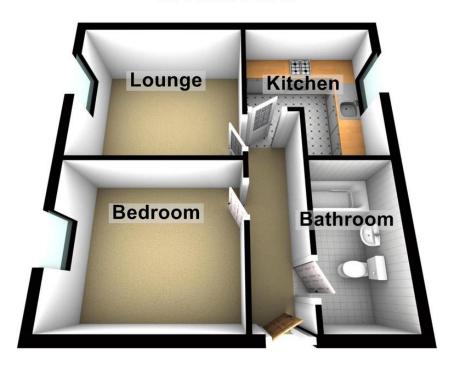

all and base units with complimentary work surfaces over, inset sink unit with mixer tap and drainer, inset electric hob with extractor above and oven below, plumbing for washing machine, space for fridge freezer, vinyl flooring and double glazed window to front.

#### BEDROOM

 $11'\ 10''\ x\ 9'\ 10''\ (3.61m\ x\ 3.02m)$  Double glazed window to rear, fitted carpet, electric heater and fitted wardrobes.

# **BATHROOM**

Fitted with a modern three piece bathroom suite comprising of panelled bath with shower unit over, low flush WC and pedestal wash hand basin. Vinyl flooring, store cupboard and extractor fan.

# **EXTERIOR**

The property benefits from having a parking area to the front of the apartment, set in a cul-de-sac location with communal garden areas.









# **Ground Floor**