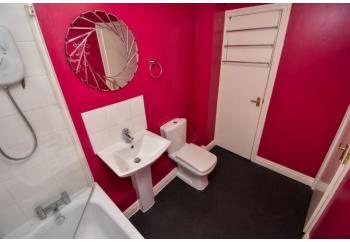

# **BATHROOM**

Fitted with a modern three piece bathroom suite comprising of panelled bath with shower unit over, low flush WC and pedestal wash hand basin. Vinyl flooring, store cupboard and extractor fan.