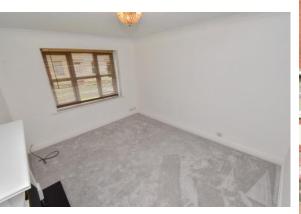

#### BEDROOM

 $11'\ 10''\ x\ 9'\ 10''\ (3.61m\ x\ 3.02m)$  Double glazed window to rear, fitted carpet, electric heater and fitted wardrobes.