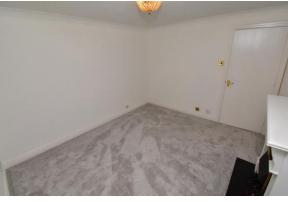

#### BEDROOM

 $11'\ 10''\ x\ 9'\ 10''\ (3.61m\ x\ 3.02m)$  Double glazed window to rear, fitted carpet, electric heater and fitted wardrobes.