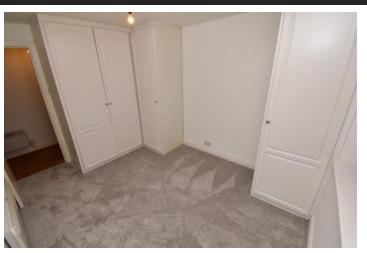

#### BEDROOM

 $11'\ 10''\ x\ 9'\ 10''\ (3.61m\ x\ 3.02m)$  Double glazed window to rear, fitted carpet, electric heater and fitted wardrobes.