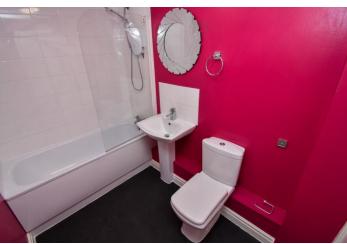

# **BATHROOM**

Fitted with a modern three piece bathroom suite comprising of panelled bath with shower unit over, low flush WC and pedestal wash hand basin. Vinyl flooring, store cupboard and extractor fan.