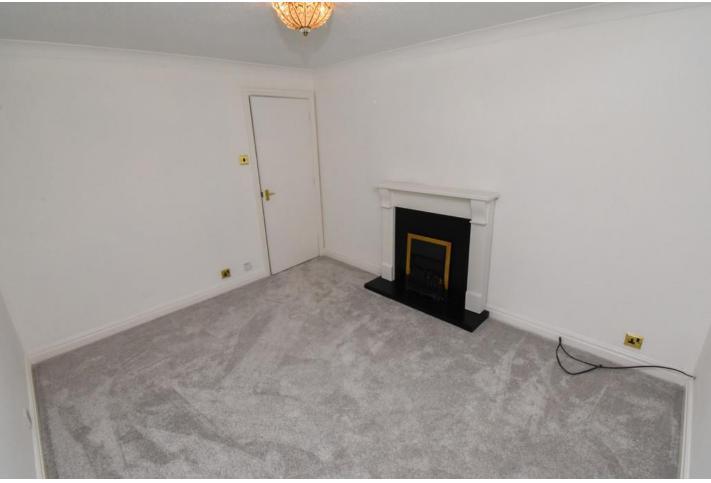

# LOUNGE

11' 10"  $\times$  9' 3" (3.61m  $\times$  2.82m) Double glazed window to side, electric fire with surround and fitted carpet.