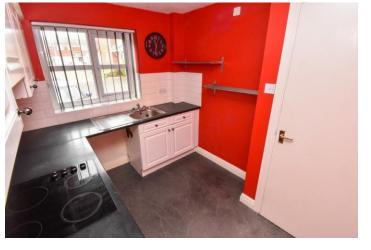

#### KITCHEN

9' 3" x 7' 6" (2.82m x 2.31m) A range of wall and base units with complimentary work surfaces over, inset sink unit with mixer tap and drainer, inset electric hob with extractor above and oven below, plumbing for washing machine, space for fridge freezer, vinyl flooring and double glazed window to front.