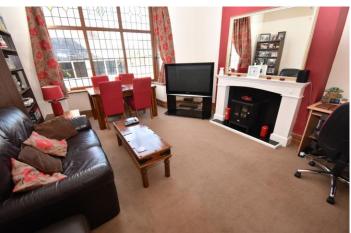

#### LOUNGE

13'  $5'' \times 10' \ 2'' \ (4.1m \times 3.1m)$  Bay window to front, laminate flooring, radiator & gas feature fireplace with surround.

#### **DINING ROOM**

16' 0" x 13' 1" (4.90m x 4.00m) Window to rear, fitted carpet, radiator & electric feature fireplace with surround.