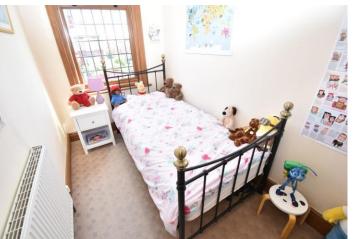

### **BEDROOM THREE**

 $10' \ 0" \ x \ 5' \ 7"$  (3.05m x 1.72m) Window to front, fitted carpet, radiator.