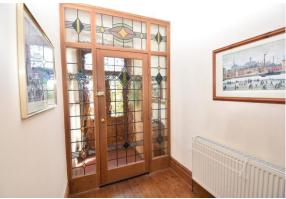

#### ENTRANCE HALL

Entrance hallway through a vestibule, staircase straight ahead leading to first floor, access to ground floor rooms.