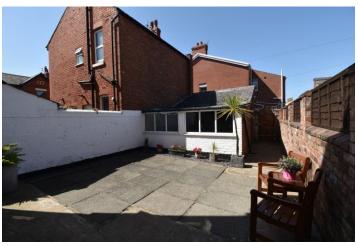

# **GARDENS**

Iron palisade to front with an enclosing brick wall, pathway and privacy hedges and shrubs. To the rear there is a low maintenance rear garden.