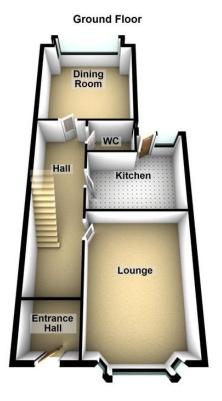

#### ENTRANCE HALL

Entrance hallway through a vestibule, staircase straight ahead leading to first floor, access to ground floor rooms.

#### LOUNGE

13'  $5'' \times 10' \ 2'' \ (4.1m \times 3.1m)$  Bay window to front, laminate flooring, radiator & gas feature fireplace with surround.

#### **KITCHEN**

13' 11" x 10' 5" (4.25 m x 3.20 m) Fitted with a range of base and eye level units with worktop space over, fitted oven with hob and extractor hood over, 1 bowl stainless steel sink with mixer tap and drainer, space for kitchen appliances, tiled flooring, partially tiled walls, window to rear and door to back garden.

#### **DINING ROOM**

16' 0" x 13' 1" (4.90m x 4.00m) Window to rear, fitted carpet, radiator & electric feature fireplace with surround.

#### WC

Two piece suite with low level wc and hand basin.