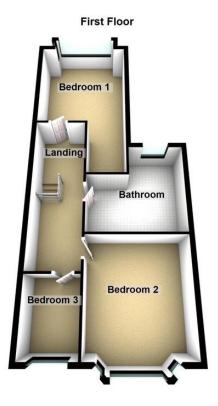

#### **LANDING**

Wooden flooring, window to the side and access to all first floor rooms.

#### **BEDROOM ONE**

 $20' \ 8'' \ x \ 13' \ 1'' \ (6.30m \ x \ 4.00m)$  Window to rear, wooden flooring and feature fireplace.

#### **BEDROOM TWO**

14' 1" x 13' 1" (4.30m x 4.00m) Window to rear, wooden flooring and feature fireplace.

### **BEDROOM THREE**

 $10' \ 0" \ x \ 5' \ 7"$  (3.05m x 1.72m) Window to front, fitted carpet, radiator.

# BATHROOM

Gorgeous freestanding bath, walk in shower cubicle, wash hand basin and low-level WC, half-tiled surround wall and window to rear.