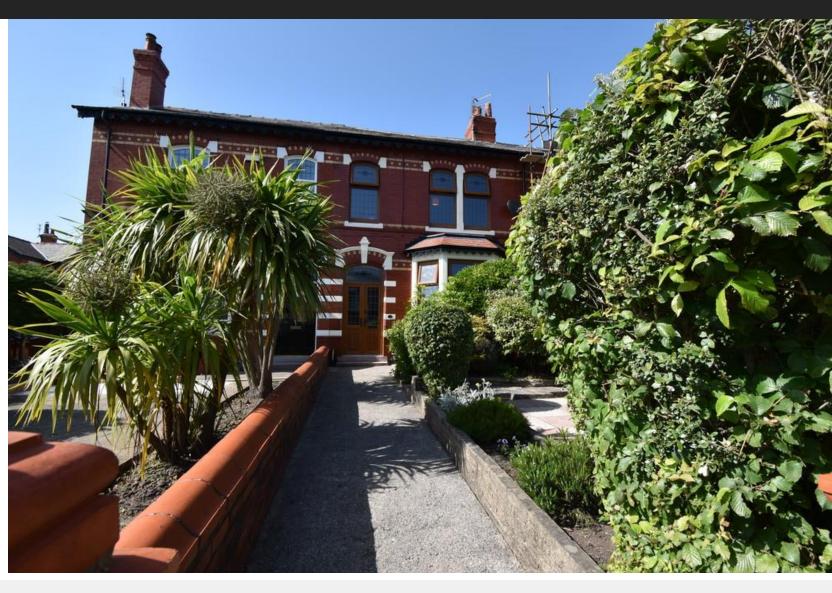

# **GARDENS**

Iron palisade to front with an enclosing brick wall, pathway and privacy hedges and shrubs. To the rear there is a low maintenance rear garden.