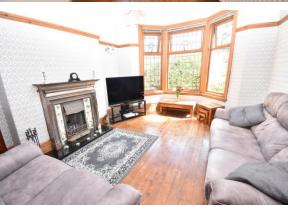

#### LOUNGE

13'  $5'' \times 10' \ 2'' \ (4.1m \times 3.1m)$  Bay window to front, laminate flooring, radiator & gas feature fireplace with surround.

#### **DINING ROOM**

16' 0" x 13' 1" (4.90m x 4.00m) Window to rear, fitted carpet, radiator & electric feature fireplace with surround.