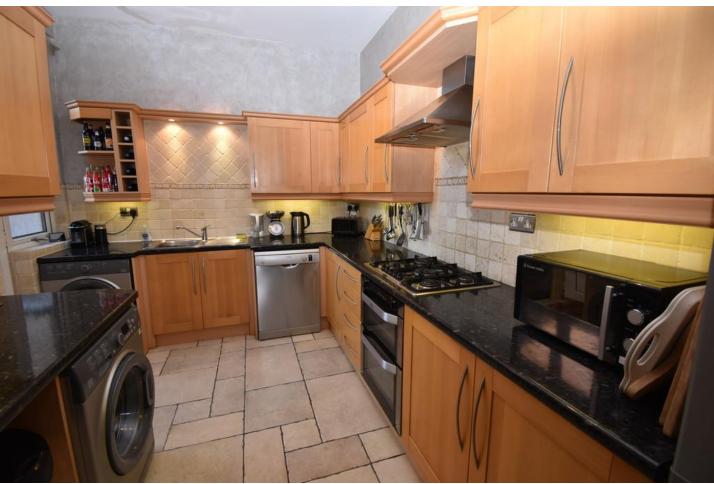

#### **KITCHEN**

13' 11" x 10' 5" (4.25 m x 3.20 m) Fitted with a range of base and eye level units with worktop space over, fitted oven with hob and extractor hood over, 1 bowl stainless steel sink with mixer tap and drainer, space for kitchen appliances, tiled flooring, partially tiled walls, window to rear and door to back garden.