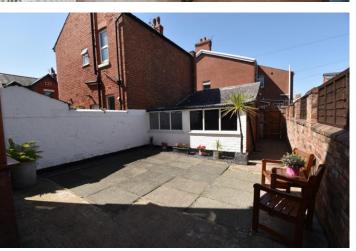

# **GARDENS**

Iron palisade to front with an enclosing brick wall, pathway and privacy hedges and shrubs. To the rear there is a low maintenance rear garden.