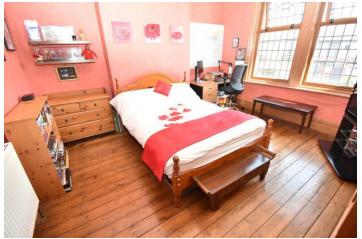

### **BEDROOM THREE**

 $10' \ 0" \ x \ 5' \ 7"$  (3.05m x 1.72m) Window to front, fitted carpet, radiator.