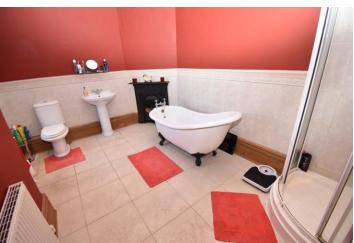

# BATHROOM

Gorgeous freestanding bath, walk in shower cubicle, wash hand basin and low-level WC, half-tiled surround wall and window to rear.