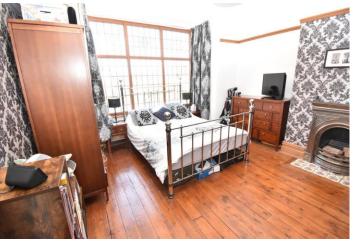

#### **BEDROOM ONE**

 $20' \ 8'' \ x \ 13' \ 1'' \ (6.30m \ x \ 4.00m)$  Window to rear, wooden flooring and feature fireplace.

#### **BEDROOM TWO**

14' 1" x 13' 1" (4.30m x 4.00m) Window to rear, wooden flooring and feature fireplace.