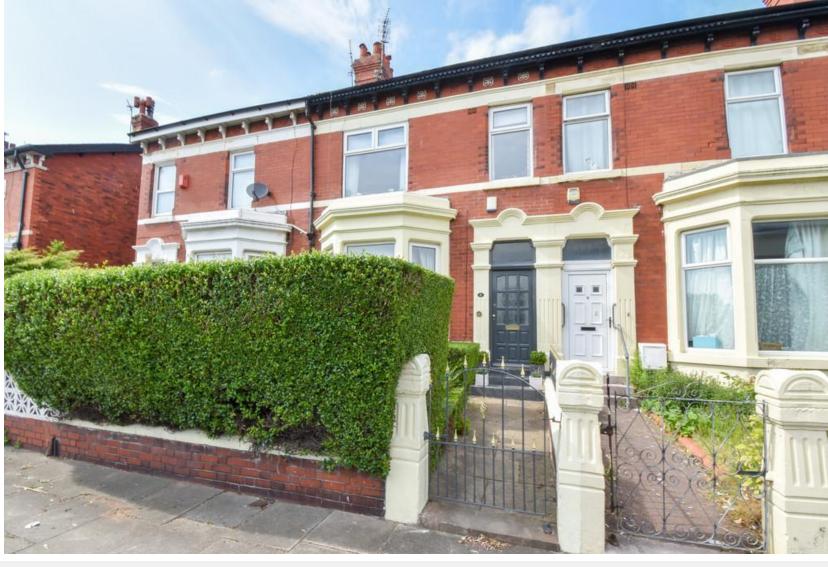

## Forest Gate, Blackpool, FY3

OOZING WITH STYLE, CHARACTER AND ORIGINAL FEATURES - SPACE FOR ALL THE FAMILY - BAY FRONTED LOUNGE - DINING ROOM - KITCHEN WITH DINING SPACE - FOUR GENEROUSLY SIZED BEDROOMS - LARGE MODERN BATHROOM - ENCLOSED REAR GARDEN WITH DOUBLE GATES GIVING OPTIONAL OFF STREET PARKING - VIEWINGS RECOMMENDED