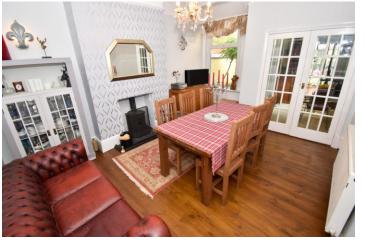

#### **DINING ROOM**

 $16' \ 9" \ x \ 12' \ 8" \ (5.13m \ x \ 3.87m)$  Double glazed window to rear, laminate flooring, radiator and feature log burning stove.