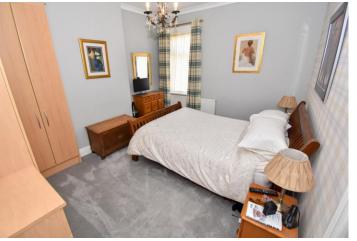

#### BEDROOM ONE

 $14' \ 1'' \ x \ 12' \ 1'' \ (4.30m \ x \ 3.69m)$  Double glazed window to rear, fitted carpet, radiator and fitted wardrobes.

#### **BEDROOM TWO**

 $15' 5" \times 14' 3" (4.72m \times 4.36m)$  Double glazed window to front, fitted carpet and radiator.

#### BEDROOM THREE

12' 0" x 9' 7" (3.67m x 2.94m) Double glazed window to side, fitted carpet, radiator and fitted wardrobes.

#### BEDROOM FOUR

9' 10" x 8' 4" (3.00m x 2.55m) Double glazed window to front, fitted carpet and radiator.