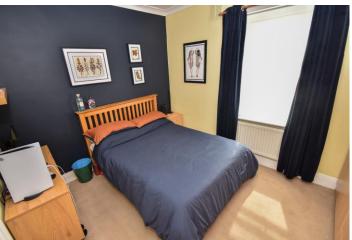

#### BEDROOM ONE

 $14' \ 1'' \ x \ 12' \ 1'' \ (4.30m \ x \ 3.69m)$  Double glazed window to rear, fitted carpet, radiator and fitted wardrobes.

#### **BEDROOM TWO**

 $15' 5" \times 14' 3" (4.72m \times 4.36m)$  Double glazed window to front, fitted carpet and radiator.

#### BEDROOM THREE

12' 0" x 9' 7" (3.67m x 2.94m) Double glazed window to side, fitted carpet, radiator and fitted wardrobes.

#### BEDROOM FOUR

9' 10" x 8' 4" (3.00m x 2.55m) Double glazed window to front, fitted carpet and radiator.