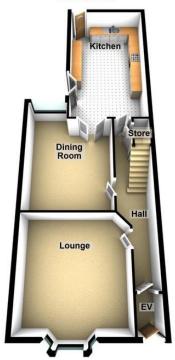

#### ENTRANCE VESTIBULE

Original tiled flooring to floor and walls. Door into

#### ENTRANCE HALL

Laminate flooring, under stairs storage, two radiators and stairs to first floor.

#### LOUNGE

17' 2" x 14' 7" (5.24m x 4.47m) Double glazed bay window to front, fitted carpet, radiator and feature gas fire.

#### **DINING ROOM**

 $16' \ 9" \ x \ 12' \ 8" \ (5.13m \ x \ 3.87m)$  Double glazed window to rear, laminate flooring, radiator and feature log burning stove.

#### KITCHEN

20' 8" x 12' 0" ( $6.31 \, \text{m} \times 3.68 \, \text{m}$ ) A range of wall and base units with work surfaces over, inset 1.5 sink unit with mixer tap and drainer, plumbing for washing machine and drier, inset gas hob with extractor above with eye level oven and grill, Karndean flooring and heated towel rail. Double glazed window to rear and French door to side. Door giving access to rear gaden.

#### **Ground Floor**

Awaiting EPC