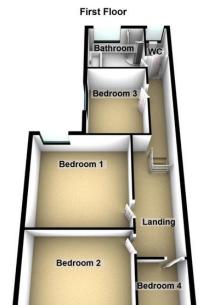

#### LANDING

Fitted carpet, two radiators and access to all rooms.

#### BEDROOM ONE

 $14' \ 1'' \ x \ 12' \ 1'' \ (4.30m \ x \ 3.69m)$  Double glazed window to rear, fitted carpet, radiator and fitted wardrobes.

#### **BEDROOM TWO**

 $15' 5" \times 14' 3" (4.72m \times 4.36m)$  Double glazed window to front, fitted carpet and radiator.

#### BEDROOM THREE

12' 0" x 9' 7" (3.67m x 2.94m) Double glazed window to side, fitted carpet, radiator and fitted wardrobes.

#### BEDROOM FOUR

9' 10" x 8' 4" (3.00m x 2.55m) Double glazed window to front, fitted carpet and radiator.

## **BATHROOM**

A three piece suite comprising of low pedestal wash hand basin, corner shower cubicle with water fall style shower over and bath with centre taps and shower attachment. Tiled walls and flooring, heated towel rail and double glazed opaque window to rear.

#### SEPARATE WC

Low flush WC, tiled flooring and double glazed opaque window to rear.