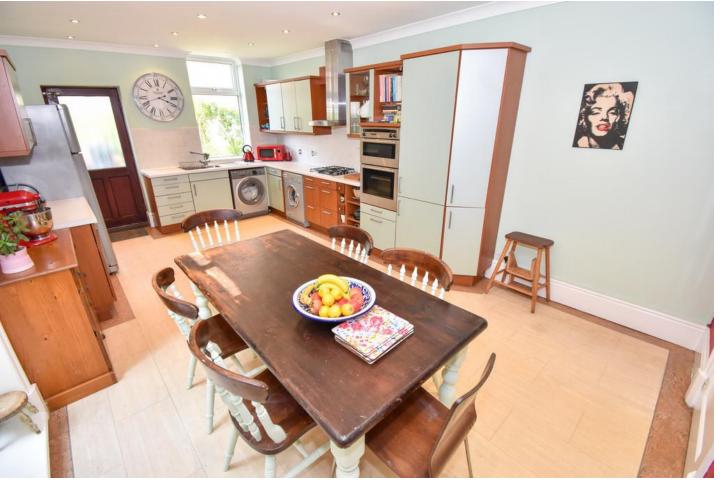

#### KITCHEN

20' 8" x 12' 0" ( $6.31 \, \text{m} \times 3.68 \, \text{m}$ ) A range of wall and base units with work surfaces over, inset 1.5 sink unit with mixer tap and drainer, plumbing for washing machine and drier, inset gas hob with extractor above with eye level oven and grill, Karndean flooring and heated towel rail. Double glazed window to rear and French door to side. Door giving access to rear gaden.