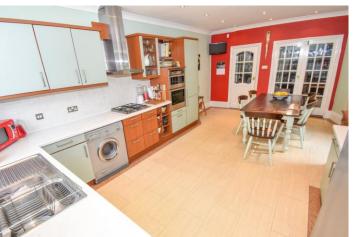

#### KITCHEN

20' 8" x 12' 0" ( $6.31 \, \text{m} \times 3.68 \, \text{m}$ ) A range of wall and base units with work surfaces over, inset 1.5 sink unit with mixer tap and drainer, plumbing for washing machine and drier, inset gas hob with extractor above with eye level oven and grill, Karndean flooring and heated towel rail. Double glazed window to rear and French door to side. Door giving access to rear gaden.