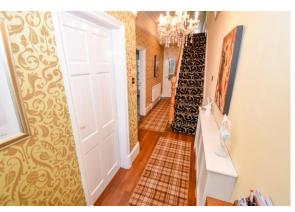

#### ENTRANCE HALL

Laminate flooring, under stairs storage, two radiators and stairs to first floor.