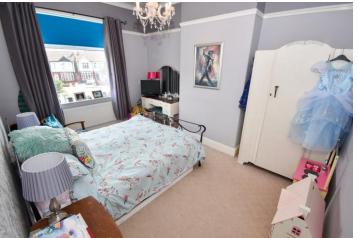

#### BEDROOM ONE

 $14' \ 1'' \ x \ 12' \ 1'' \ (4.30m \ x \ 3.69m)$  Double glazed window to rear, fitted carpet, radiator and fitted wardrobes.

#### **BEDROOM TWO**

 $15' 5" \times 14' 3" (4.72m \times 4.36m)$  Double glazed window to front, fitted carpet and radiator.

#### BEDROOM THREE

12' 0" x 9' 7" (3.67m x 2.94m) Double glazed window to side, fitted carpet, radiator and fitted wardrobes.

#### BEDROOM FOUR

9' 10" x 8' 4" (3.00m x 2.55m) Double glazed window to front, fitted carpet and radiator.