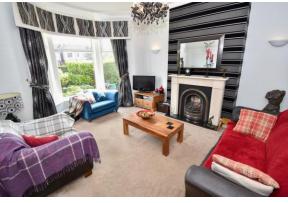

#### LOUNGE

17' 2" x 14' 7" (5.24m x 4.47m) Double glazed bay window to front, fitted carpet, radiator and feature gas fire.