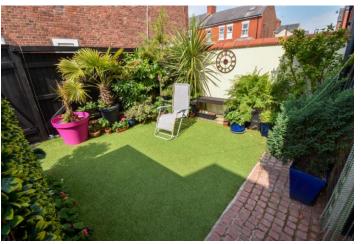

## EXTERIOR REAR

Enclosed and low maintenance with a paved BBQ area, potted plants and artificial lawn. Double gates an give optional off street parking along with personnel gate.