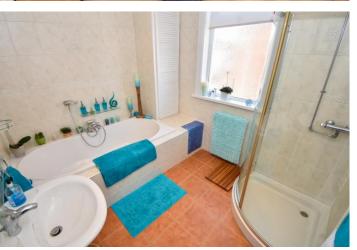

## **BATHROOM**

A three piece suite comprising of low pedestal wash hand basin, corner shower cubicle with water fall style shower over and bath with centre taps and shower attachment. Tiled walls and flooring, heated towel rail and double glazed opaque window to rear.