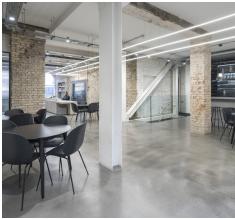

## Description

The available accommodation is located on the ground and lower ground floors of this Grade II Listed Victorian Warehouse. The duplex offers excellent ceiling height, exposed brick, and polished concrete floors. There are large skylights that provides ample natural light to the floors.