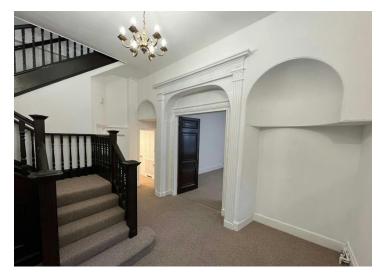

### Description

A small self contained office property on basement, ground and two upper floors.

The imposing front door leads to a large entrance hall with three offices on the ground floor with natural light from both front and rear.

### Self Contained Office Building 2,016 sq ft (187 sq m)

- Some wooden parquet floor
- Small outside space capable of improving
- Excellent natural light

- Stained glass windows
- High plaster ceilings on Ground Floor
- Period features