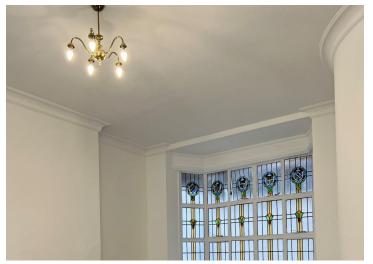

### Self Contained Office Building 2,016 sq ft (187 sq m)

- Some wooden parquet floor
- Small outside space capable of improving
- Excellent natural light

- Stained glass windows
- High plaster ceilings on Ground Floor
- Period features

### Description

A small self contained office property on basement, ground and two upper floors.

The imposing front door leads to a large entrance hall with three offices on the ground floor with natural light from both front and rear.