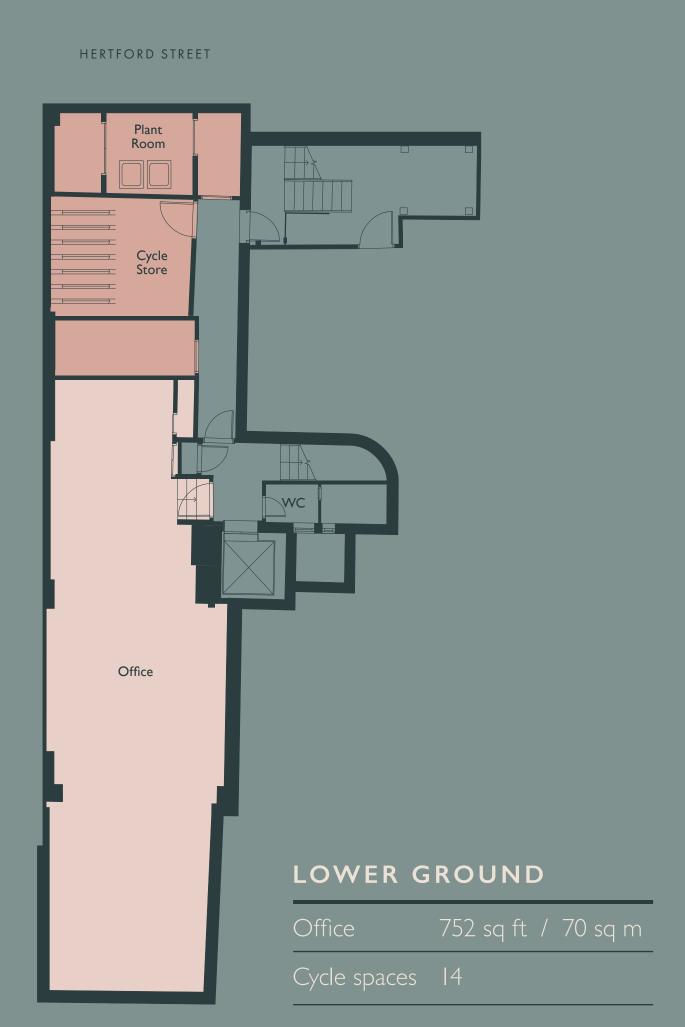

## ACCOMMODATION SCHEDULE

|       | Lower<br>Ground | Ground<br>[Reception] | Ground<br>[Office] | First | Second | Third | TOTAL<br>NIA |
|-------|-----------------|-----------------------|--------------------|-------|--------|-------|--------------|
| Sq ft | 752             | 258                   | 538                | 1,012 | 1,007  | 1,012 | 4,579        |
| Sq m  | 70              | 24                    | 50                 | 94    | 94     | 94    | 426          |

# FLOORPLANS