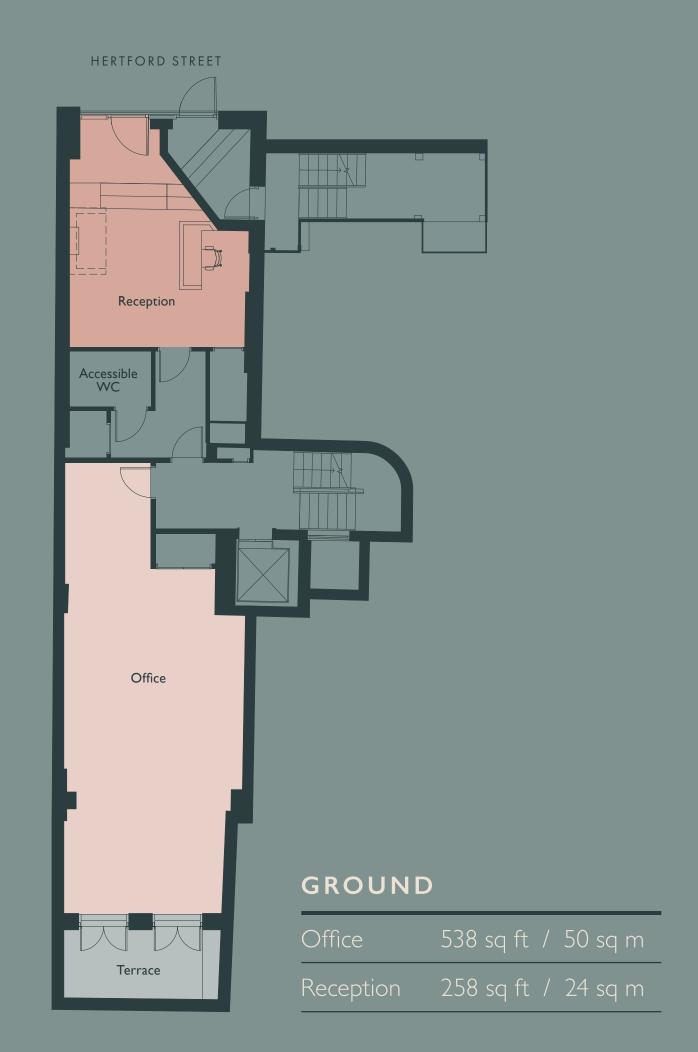

## ACCOMMODATION SCHEDULE

|       | Lower<br>Ground | Ground<br>[Reception] | Ground<br>[Office] | First | Second | Third | TOTAL<br>NIA |
|-------|-----------------|-----------------------|--------------------|-------|--------|-------|--------------|
| Sq ft | 752             | 258                   | 538                | 1,012 | 1,007  | 1,012 | 4,579        |
| Sq m  | 70              | 24                    | 50                 | 94    | 94     | 94    | 426          |

# FLOORPLANS