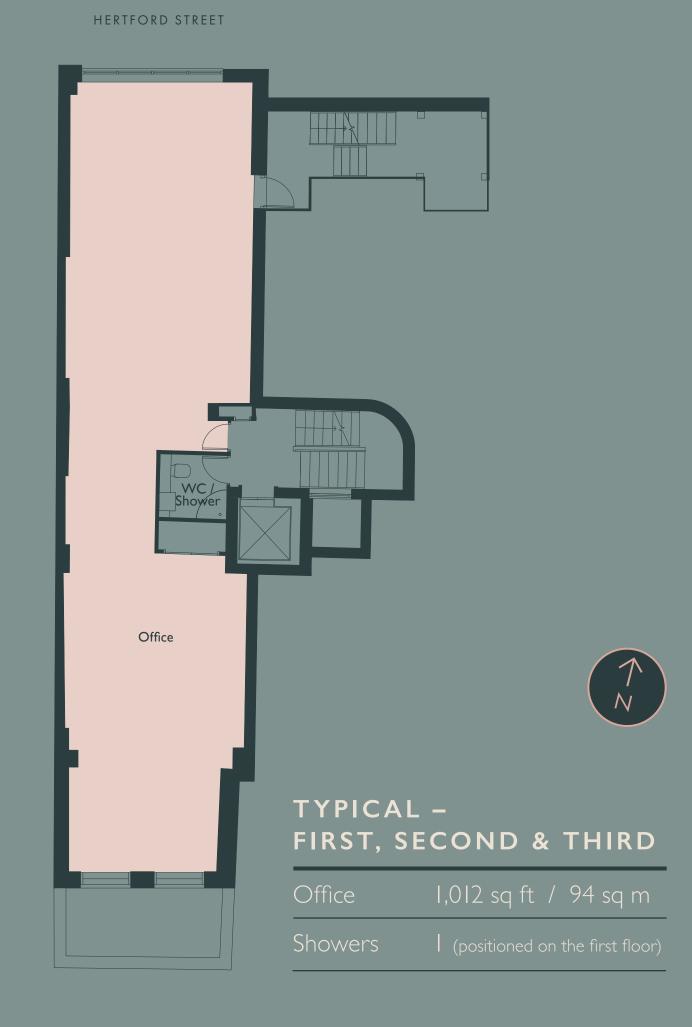

## ACCOMMODATION SCHEDULE

|       | Lower<br>Ground | Ground<br>[Reception] | Ground<br>[Office] | First | Second | Third | TOTAL<br>NIA |
|-------|-----------------|-----------------------|--------------------|-------|--------|-------|--------------|
| Sq ft | 752             | 258                   | 538                | 1,012 | 1,007  | 1,012 | 4,579        |
| Sq m  | 70              | 24                    | 50                 | 94    | 94     | 94    | 426          |

# FLOORPLANS