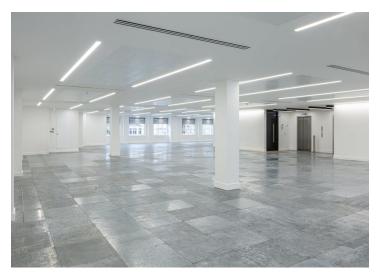

# Accommodation

The accommodation comprises the following areas:

| Name  | sq ft | sq m   | Availability |
|-------|-------|--------|--------------|
| 3rd   | 4,804 | 446.31 | Available    |
| 4th   | 4,482 | 416.39 | Available    |
| Total | 9,286 | 862.70 |              |