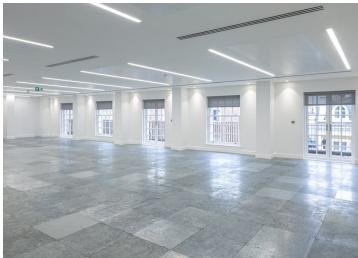

# Accommodation

The accommodation comprises the following areas:

| Name  | sq ft | sq m   | Availability |
|-------|-------|--------|--------------|
| 3rd   | 4,804 | 446.31 | Available    |
| 4th   | 4,482 | 416.39 | Available    |
| Total | 9,286 | 862.70 |              |