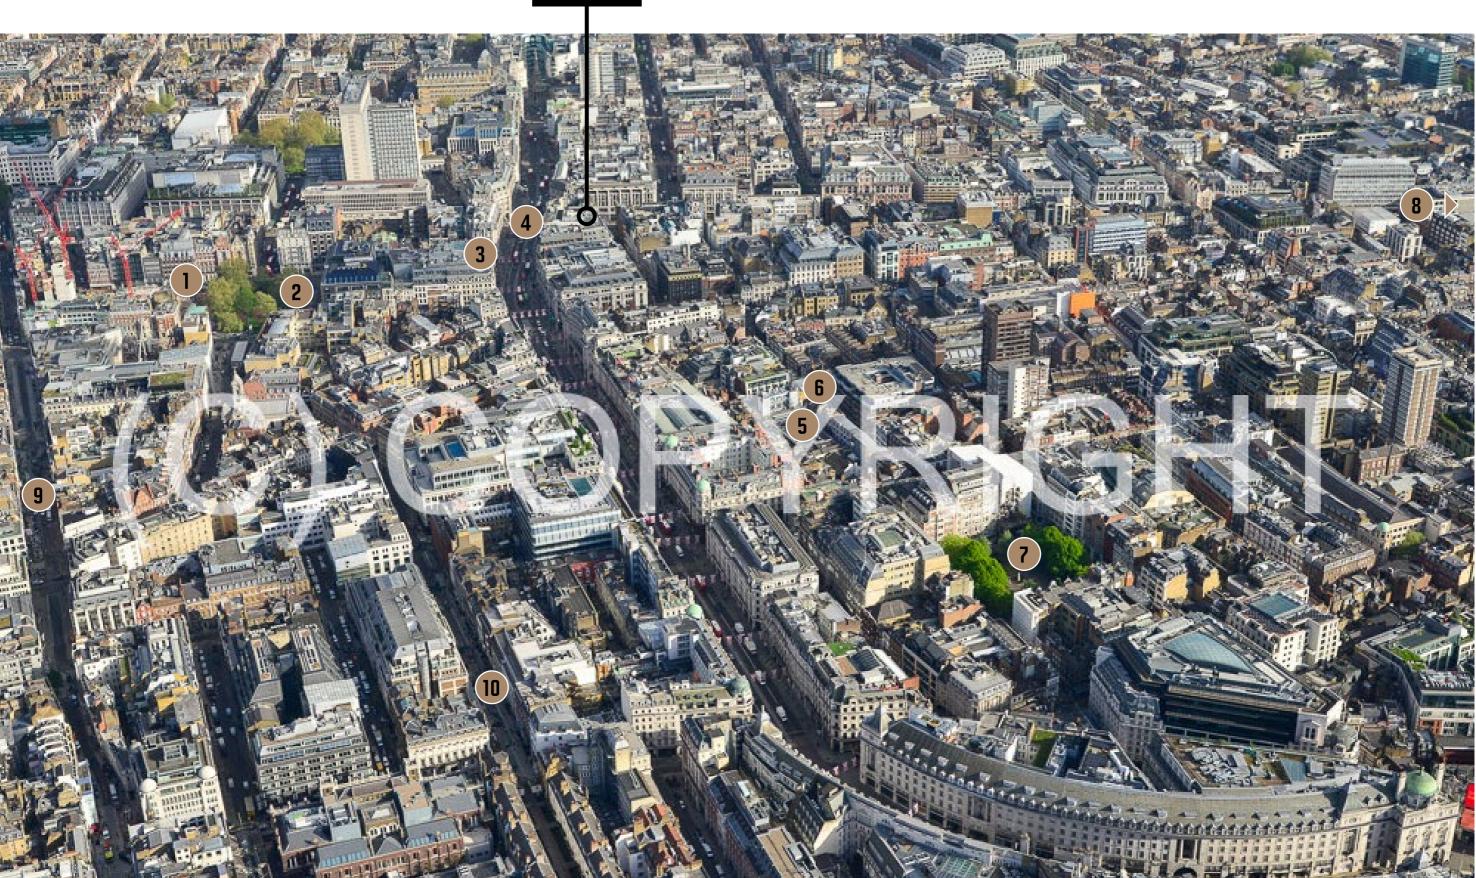

## POSITIONED AT OXFORD CIRCUS

25 Argyll Street offers exceptional office space, a stones throw from Oxford Circus and the new Bond Street Elizabeth Line entrance.

- Bond Street (Crossrail)
- 2 Hanover Square
- 3 Apple Store
- 4 Oxford Circus
- 6 Kingly Court
- Carnaby Street
- 7 Golden Square
- 8 Tottenham Court Road9 New Bond Street
- Saville Row

# AT THE VERY HEART OF THE WEST END, SURROUNDED BY RETAIL AND LEISURE

The locale welcomes new and exciting trend setters from within the food and beverage world alongside instantly recognisable retail brands from all corners of The Globe.

A short walk from the vibrant bustle of Carnaby Street the iconic premium retailers on Bond Street, the tasty food offerings at Kingly Court, its a location that has it all. Green space is close by in Soho, Golden and Hanover Square, providing tranquil environments to relax in the sunshine.

- 01 Regent Street
- 02 Hanover Squar
- 03 Kingly Court