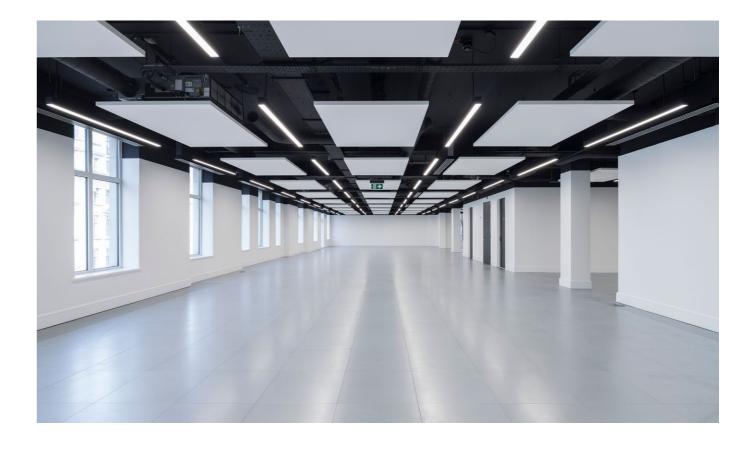

## NEWLY REFURBISHED CAT A FLOOR

## UP TO 19,453 SQ FT ACROSS 2 FLOORS

| Total  | 19,453 | 1,875 |
|--------|--------|-------|
| 3rd    | 10,238 | 1,019 |
| 5th    | 9,215  | 856   |
| Floors | Sq Ft  | Sq M  |

Typical Upper (3rd floor)

EXCEPTIONAL FLOORS AVAILABLE