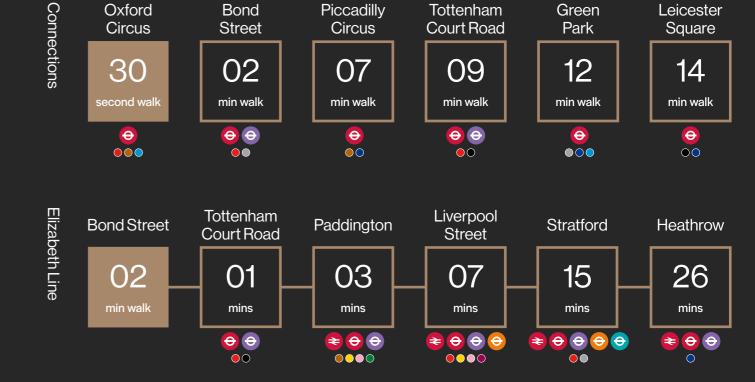

#### TRANSPORT LINKS IN EVERY DIRECTION

The building is a short stroll from Oxford Circus which provides excellent connections with direct trains to London's key underground and national rail stations.

Connectivity will soon be further enhanced with the opening of the Elizabeth Line at Bond Street and its new entrance on Hanover Square.

#### **KEY CONNECTIONS**