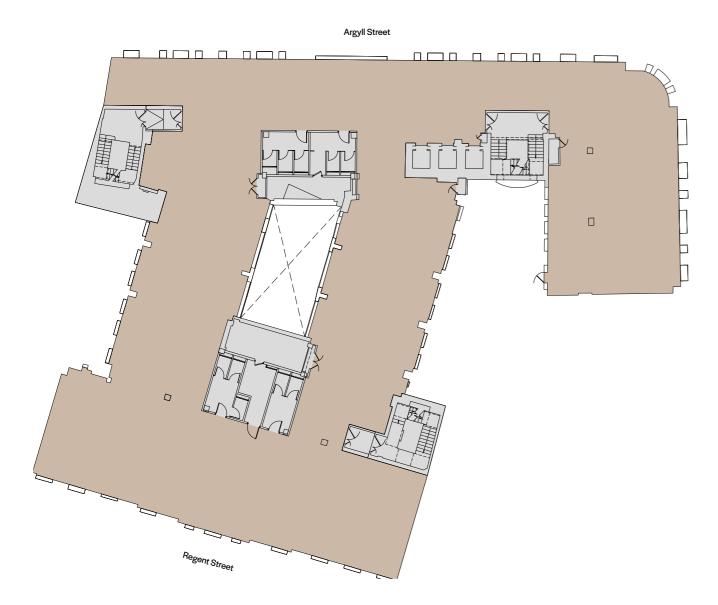

## POSITIONED AT OXFORD CIRCUS

25 Argyll Street offers exceptional office space, a stones throw from Oxford Circus and the new Bond Street Elizabeth Line entrance.

- Bond Street (Crossrail)
- 2 Hanover Square
- 3 Apple Store
- 4 Oxford Circus
- 6 Kingly Court
- Carnaby Street
- 7 Golden Square
- 8 Tottenham Court Road9 New Bond Street
- Saville Row

#### IT'S TIME TO MAKE A STATEMENT

A rare opportunity to occupy 10,000 sq ft floors in a highly sought after part of the West End.

With three separate entrances, the building featuresnewly refurbished contemporary receptions and entrance halls. The available space comprises 19,453 sq ft across the 3rd and 5th floors.