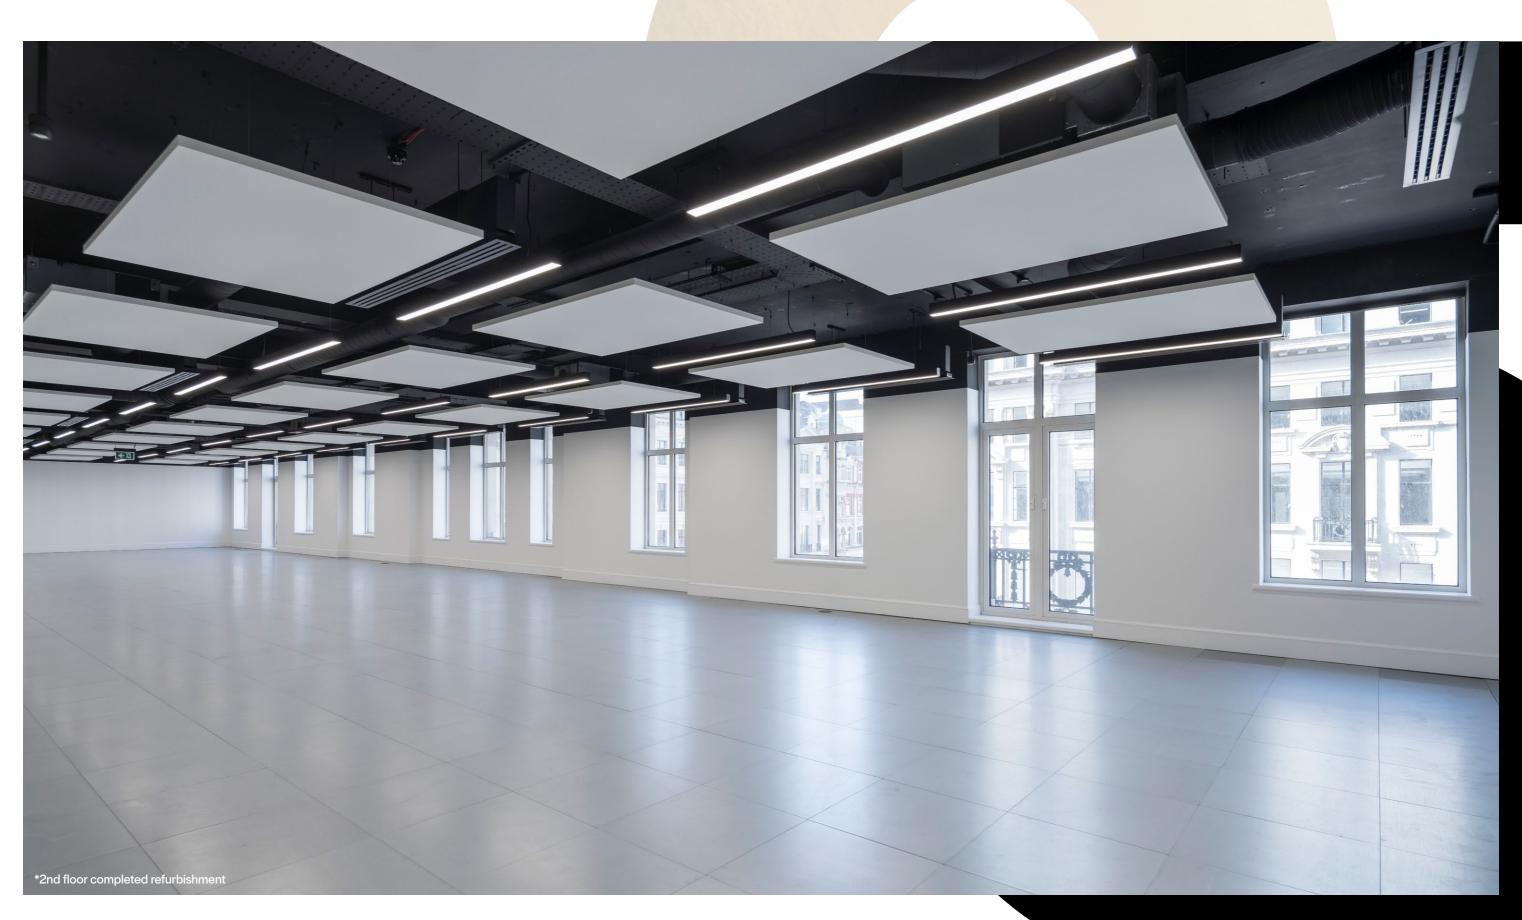

## NEWLY REFURBISHED CAT A FLOOR

## UP TO 19,453 SQ FT ACROSS 2 FLOORS

| Total  | 19,453 | 1,875 |
|--------|--------|-------|
| 3rd    | 10,238 | 1,019 |
| 5th    | 9,215  | 856   |
| Floors | Sq Ft  | Sq M  |

Typical Upper (3rd floor)

EXCEPTIONAL FLOORS AVAILABLE