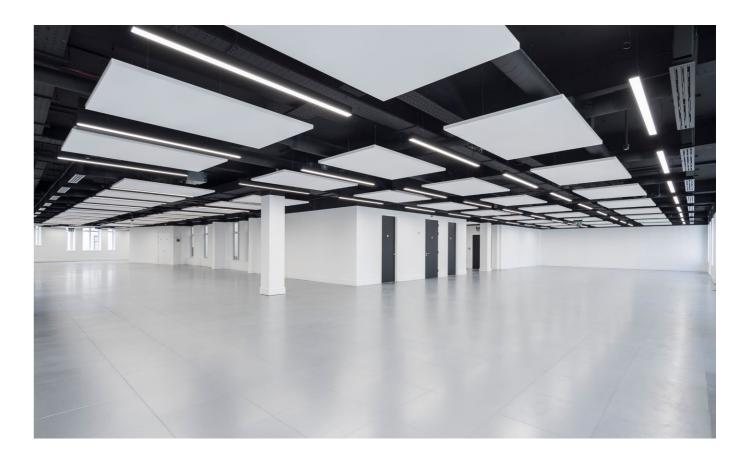

## NEWLY REFURBISHED CAT A FLOOR

## UP TO 19,453 SQ FT ACROSS 2 FLOORS

| Total  | 19,453 | 1,875 |
|--------|--------|-------|
| 3rd    | 10,238 | 1,019 |
| 5th    | 9,215  | 856   |
| Floors | Sq Ft  | Sq M  |

Typical Upper (3rd floor)

EXCEPTIONAL FLOORS AVAILABLE