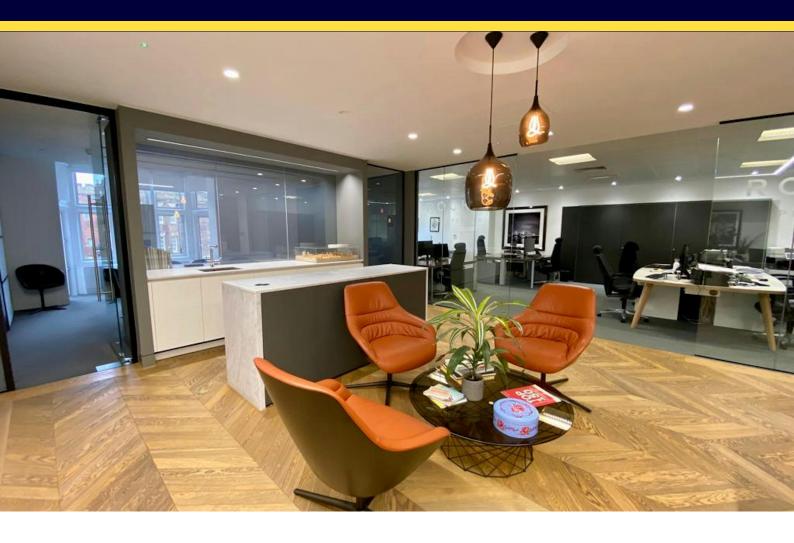

#### Description

2 St James's Street is a Grade A office development designed by MJP Architects built behind a retained façade. The building has a beautiful oak-panelled office reception which leads into a dramatic three-storey atrium. The available accommodation is on the 1st floor, which is accessed by two passenger lifts. The floor is fitted out to a high standard. It consists of a large meeting room, open open-plan working area, a kitchen, and a large reception area. It benefits from large windows towards St James's Palace and the park. It also has excellent natural light.