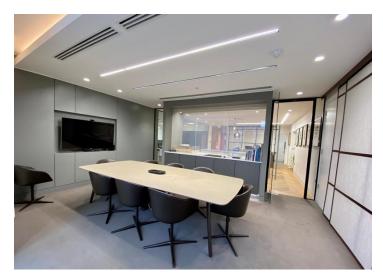

#### Description

2 St James's Street is a Grade A office development designed by MJP Architects built behind a retained façade. The building has a beautiful oak-panelled office reception which leads into a dramatic three-storey atrium. The available accommodation is on the 1st floor, which is accessed by two passenger lifts. The floor is fitted out to a high standard. It consists of a large meeting room, open open-plan working area, a kitchen, and a large reception area. It benefits from large windows towards St James's Palace and the park. It also has excellent natural light.