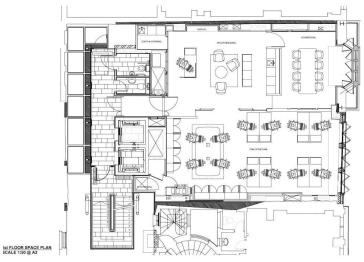

#### Accommodation

The accommodation comprises the following areas:

| Name  | sq ft | sq m   | Rent<br>(sq<br>ft) | Rates<br>Payable<br>(sq ft) | Service<br>Charge<br>(sq ft) | Total<br>month | Availability |
|-------|-------|--------|--------------------|-----------------------------|------------------------------|----------------|--------------|
| 1st   | 1,427 | 132.57 | £125               | £52.36                      | £23.61                       | £23,898.68     | Available    |
| Total | 1 /27 | 132 57 | £125               | £52.36                      | £23 61                       | £33 808 68     |              |