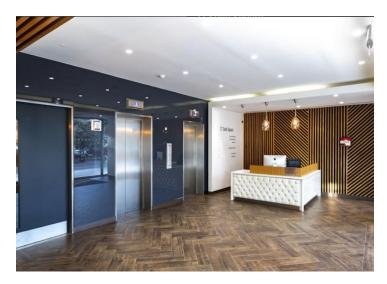

## 3rd floor office with square views

- Refurbished reception
- Fully accessible raised floor
- Showers and secure cycle storage
- Exposed VRF air conditioning
- Windows overlooking Soho Square
- Demised WC's
- LED lighting throughout
- Excellent natural light

#### Description

The building is situated on the southern side of the Square where it intersects with Greek Street. Both the reception area and the space itself have undergone full refurbishment to offer high-spec Grade A office accommodations, boasting spectacular views overlooking the Square.