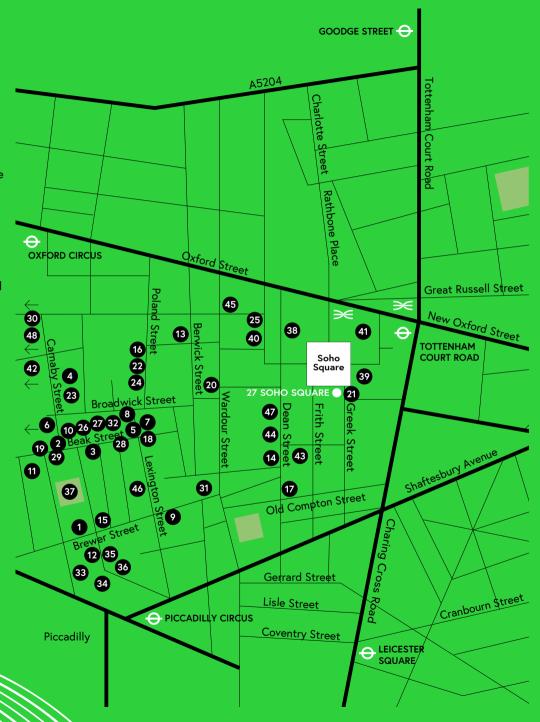

## Eat

- 1. HIX
- 2. Polpo
- 3. Bob Bob Ricard
- 4. Rum Kitchen
- 5. Mildreds
- 6. Wright Brothers
- 7. Andrew Edmunds
- 8. BAO
- 9. Blacklock
- 10. Flat Iron
- 11. NOPI
- 12. MASH
- 13. Blanchette
- 14. Dean Street Townhouse
- 15. Kiln
- 16. Social Eating House
- 17. The Groucho Club

#### Drink

- 18. Fernandez and Wells
- 19. Soho Grind
- 20. Soho Bikes
- 21. 68 and Boston
- 22. The Blind Pig
- 23. Cahoots
- 24. Milk & Honey
- 25. The London Gin Club
- 26. Vinoteca

# Do

- 27. Tommy Guns
- 28. Aesop
- 29. Albam
- 30. Liberty
- 31. Lina Stores
- 32. Le Labo
- 33. Rapha
- 34. Whole Foods
- 35. Third Space
- 36. Piccadilly Theatre
- 37. Golden Square

# **Local Occupiers**

- 38. Trip Advisor
- 39. IBIS Capital
- 40. WeWork
- 41. Tech Essence Ltd
- 42. BBH Global
- 43. Tapestry
- 44. Soho House
- 45. King
- 46. Snapchat
- 47. GHD

| Floor | Size                      | Availability  |
|-------|---------------------------|---------------|
| 4th   | 3,438 sq ft / 319 sq m    | Q1 2018       |
| 3rd   | 4,881 sq ft / 454 sq m    | Q1 2018       |
| 1st   | 4,907 sq ft / 456 sq m    | AVAILABLE NOW |
| Total | 13,226 sq ft / 1,229 sq m |               |