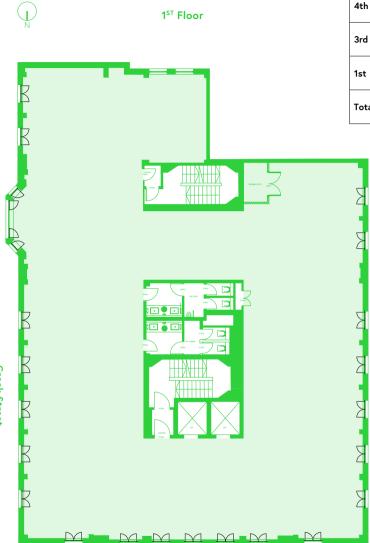

# **Local Occupiers**

- 38. Trip Advisor
- 39. IBIS Capital
- 40. WeWork
- 41. Tech Essence Ltd
- 42. BBH Global
- 43. Tapestry
- 44. Soho House
- 45. King
- 46. Snapchat
- 47. GHD

| Floor | Size                      | Availability  |
|-------|---------------------------|---------------|
| 4th   | 3,438 sq ft / 319 sq m    | Q1 2018       |
| 3rd   | 4,881 sq ft / 454 sq m    | Q1 2018       |
| 1st   | 4,907 sq ft / 456 sq m    | AVAILABLE NOW |
| Total | 13,226 sq ft / 1,229 sq m |               |

Floor plans are for indicative purposes only and not to scale.