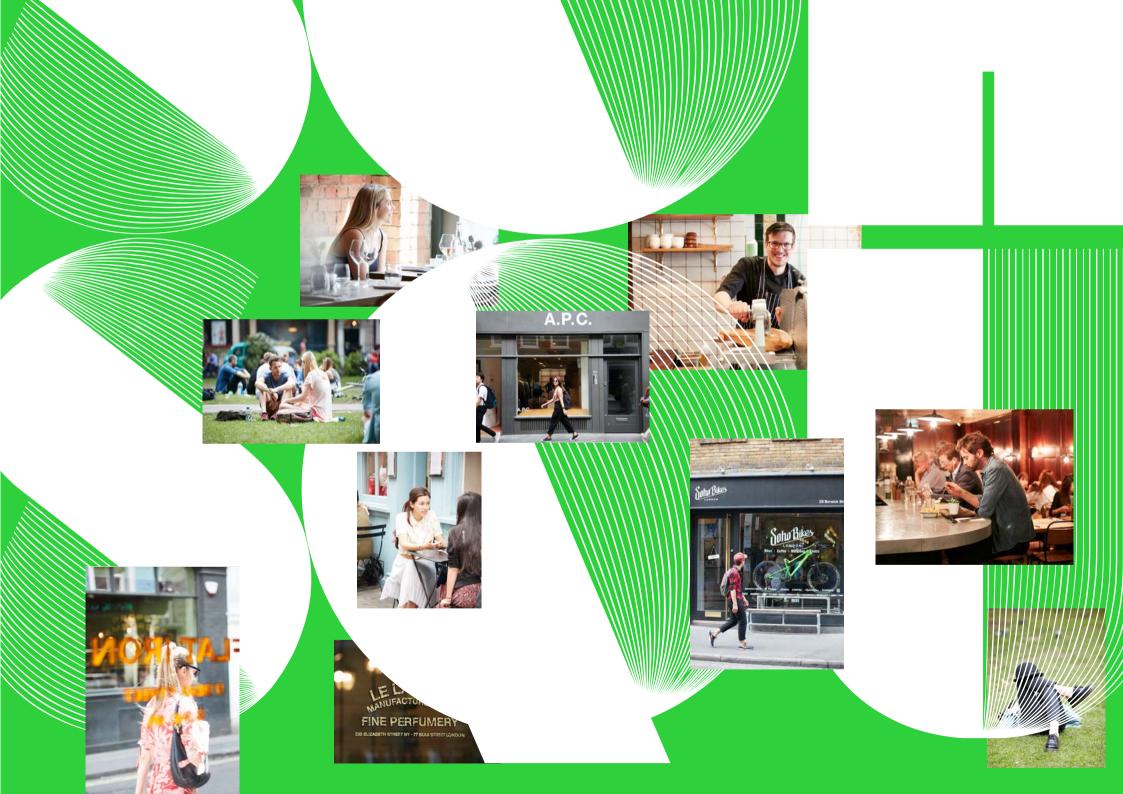

# A SOCIAL NETWORK

27 Sobo Square places you among London's finest — shops, bars, restaurants, theatres and more. From cocktails at 68 and Boston to Venetian dishes at award-winning Polpo, no-one ever tires of Sobo's hidden delights.

## Eat

- 1. HIX
- 2. Polpo
- 3. Bob Bob Ricard
- 4. Rum Kitchen
- 5. Mildreds
- 6. Wright Brothers
- 7. Andrew Edmunds
- 8. BAO
- 9. Blacklock
- 10. Flat Iron
- 11. NOPI
- 12. MASH
- 13. Blanchette
- 14. Dean Street Townhouse
- 15. Kiln
- 16. Social Eating House
- 17. The Groucho Club

#### Drink

- 18. Fernandez and Wells
- 19. Soho Grind
- 20. Soho Bikes
- 21. 68 and Boston
- 22. The Blind Pig
- 23. Cahoots
- 24. Milk & Honey
- 25. The London Gin Club
- 26. Vinoteca

# Do

- 27. Tommy Guns
- 28. Aesop
- 29. Albam
- 30. Liberty
- 31. Lina Stores
- 32. Le Labo
- 33. Rapha
- 34. Whole Foods
- 35. Third Space
- 36. Piccadilly Theatre
- 37. Golden Square