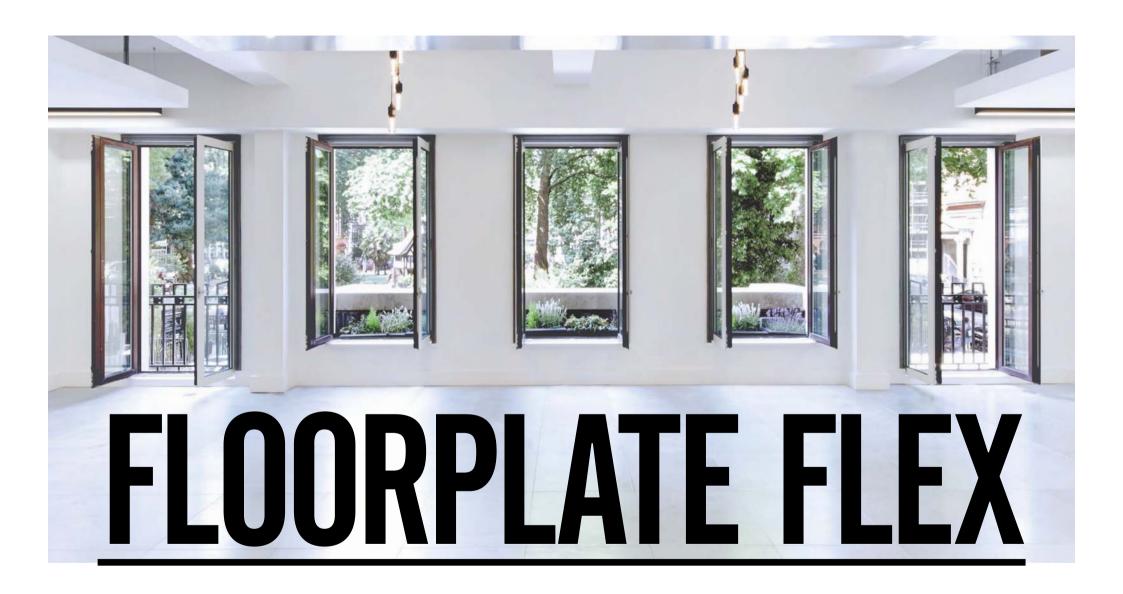

# SERIOUSLY SOHO

Distinctive reception with faux-wood stone flooring. In the heart of Soho. Available now.

Flexible floorplates offer a space to accommodate all industries, with an open-plan design encouraging collaborative working and easy interaction.

# **FASHION MEETS FUNCTION**

Modern and bright, 27 Soho Square promises the latest in London. With Juliet balconies overlooking the square and contemporary styling throughout, this address combines comfort with aesthetics.