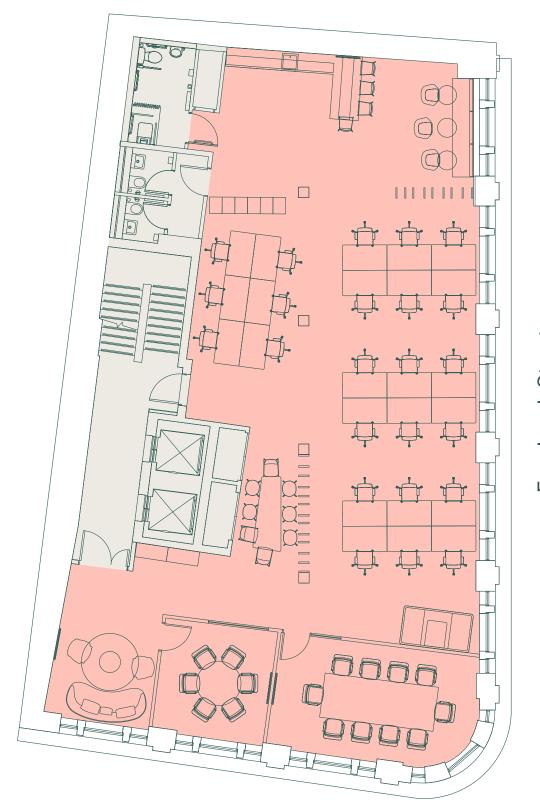

## 4TH FLOOR - SPACE PLAN

2,223 SQ FT / 207 SQ M

Lime Street

| Open plan workstations      | 24-30 |
|-----------------------------|-------|
| 10 person meeting room      | 1     |
| 6 person meeting room       | 1     |
| Zoom room                   | 1     |
| Kitchenette / breakout area | 1     |
| Welcome area                | 1     |