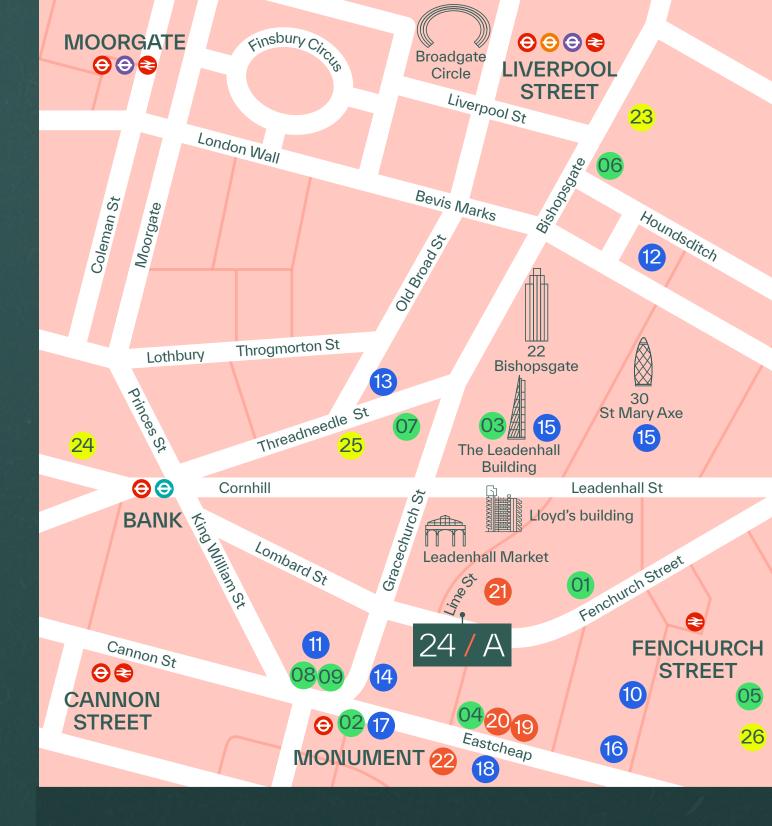

## LOCATION

24A Lime Street offers occupiers access to the best of the City's amenities and transport links.

A diverse mix of bars, restaurants, cafés, leisure and retail amenities on the doorstep including Leadenhall Market and The Royal Exchange.

## LOCAL AMENITIES

## Restaurants

- **01** 14 Hills
- 02 MBER
- 03 Bob Bob City
- 04 Blacklock
- 05 Keepers Kitchen
- 06 Duck & Waffle
- 07 The Mercer
- 08 The Wolseley
- 09 Wagtail

## Fitness

- 19 Third Space City
- 20 Pure Gym
- 21 1Rebel
- 22 Virgin Active

## Bars & Cafés

- 10 Vagabond
- 11 Swingers
  - **12** BrewDog
  - 13 London Cocktail
  - 14 Eastcheap Records
  - 15 Black Sheep Coffee

  - 16 Joe & The Juice
  - 17 Curators Coffee
  - 18 Blank Street Coffee

- 24 The Ned
- 26 Four Seasons

## Hotels

- 23 Pan Pacific
- 25 Threadneedles