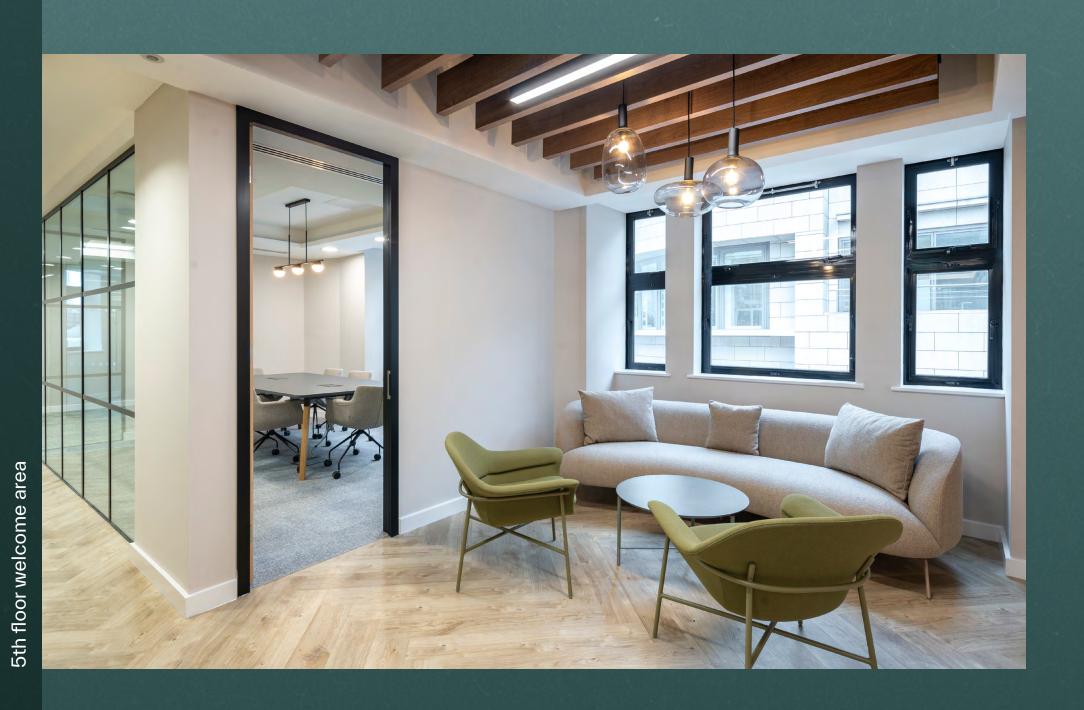

# FEATURES

Play office floors

The 4th and 5th floors have been carefully considered throughout using contemporary design details.

The flexible workspaces feature dual aspect windows and offer tenants a bright and inspiring work environment.

They also provide collaboration / breakout spaces with kitchenette, meeting rooms and a welcome area for visitors.