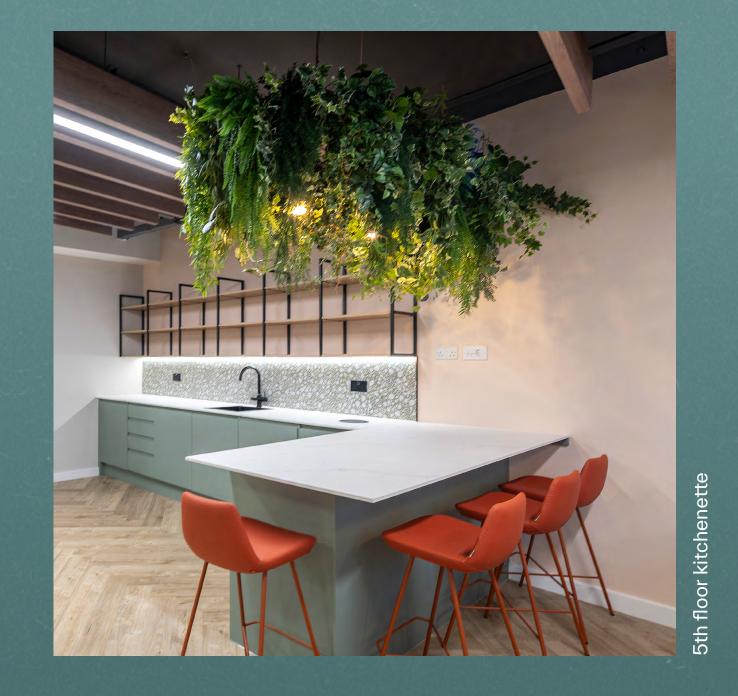

# FEATURES

Play office floors

The 4th and 5th floors have been carefully considered throughout using contemporary design details.

The flexible workspaces feature dual aspect windows and offer tenants a bright and inspiring work environment.

They also provide collaboration / breakout spaces with kitchenette, meeting rooms and a welcome area for visitors.