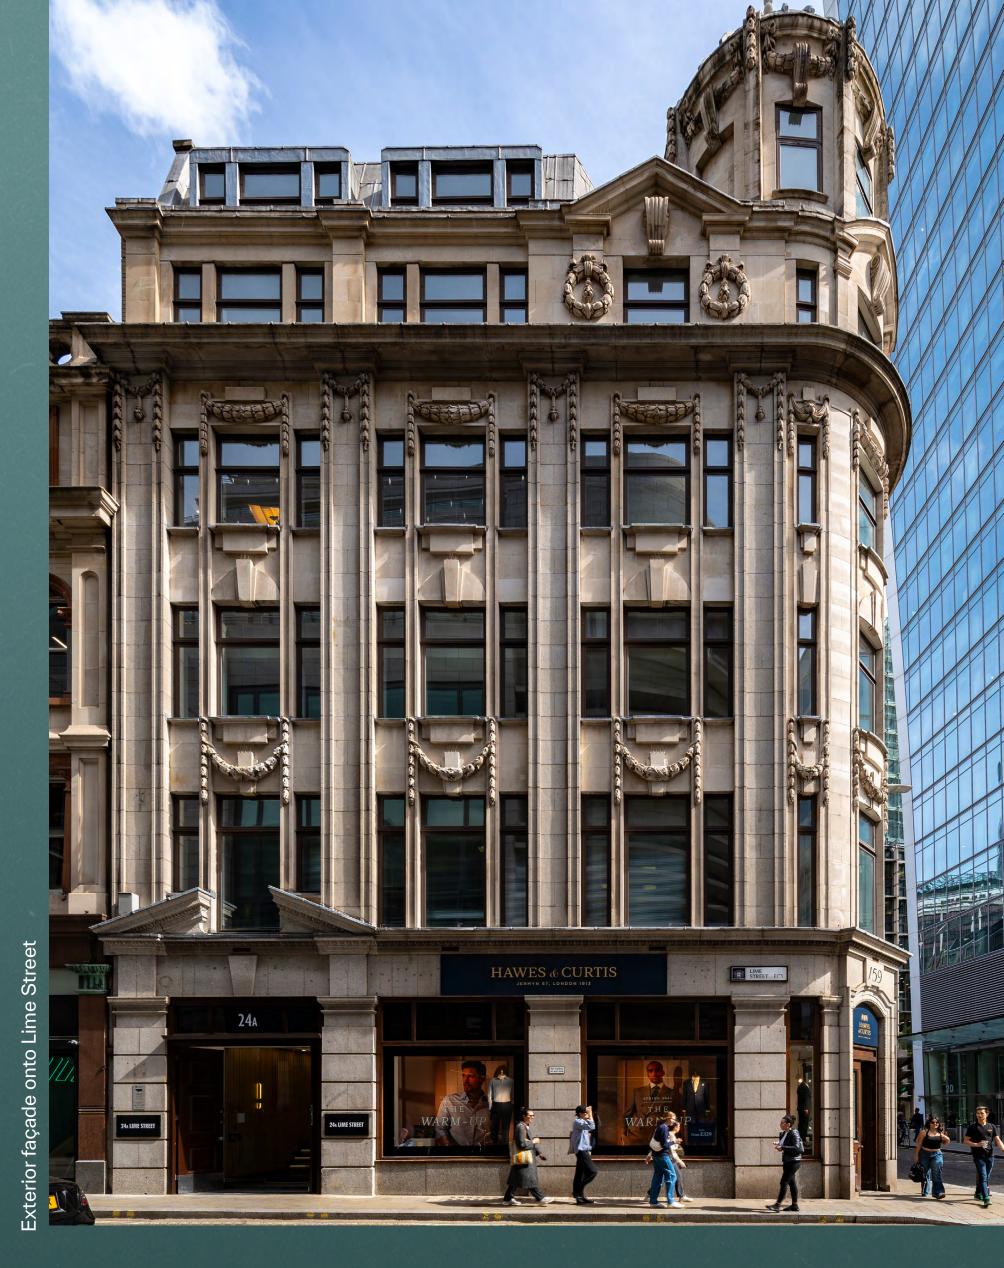

## BUILDING

24A Lime Street has been sustainably refurbished to provide contemporary newly fitted offices of 2,223 sq ft and 1,915 sq ft on the 4th and 5th floors.

The building sits at the heart of the City's insurance district and is a short walk away from Lloyd's of London.