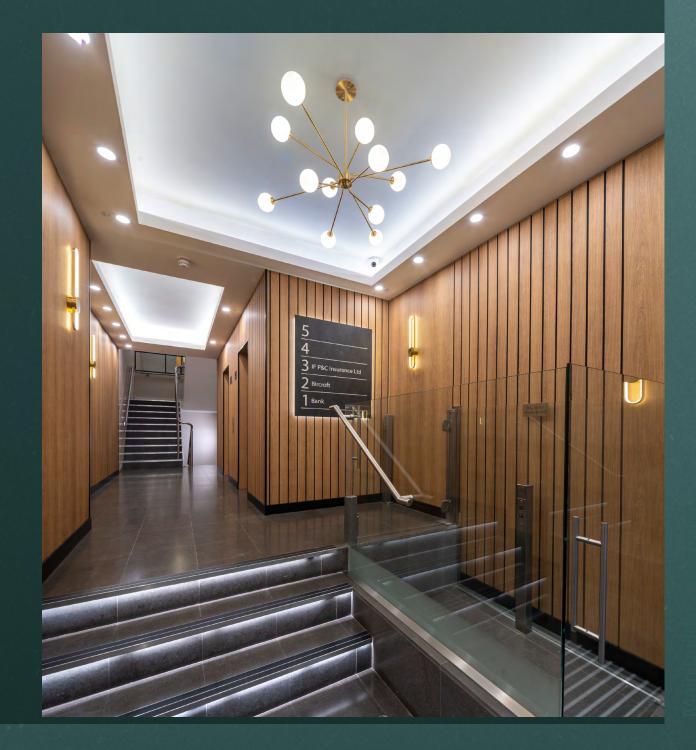

# FEATURES

Play office floors

The 4th and 5th floors have been carefully considered throughout using contemporary design details.

The flexible workspaces feature dual aspect windows and offer tenants a bright and inspiring work environment.

They also provide collaboration / breakout spaces with kitchenette, meeting rooms and a welcome area for visitors.