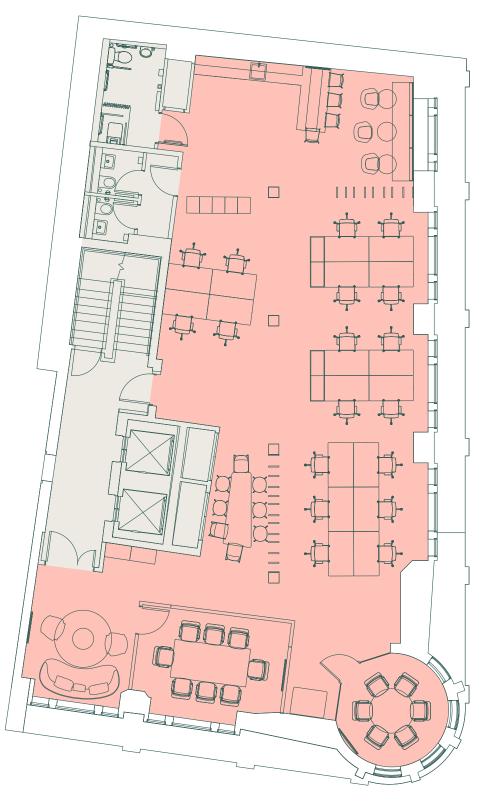

## 5TH FLOOR - SPACE PLAN

1,915 SQ FT / 178 SQ M

Lime Street

| Open plan workstations      | 18-20 |
|-----------------------------|-------|
|                             |       |
| 8 person meeting room       | 1     |
|                             |       |
| 6 person meeting room       | 1     |
|                             |       |
| Zoom room                   | 1     |
|                             |       |
| Kitchenette / breakout area | 1     |
|                             |       |
| Welcome area                | 1     |
|                             |       |