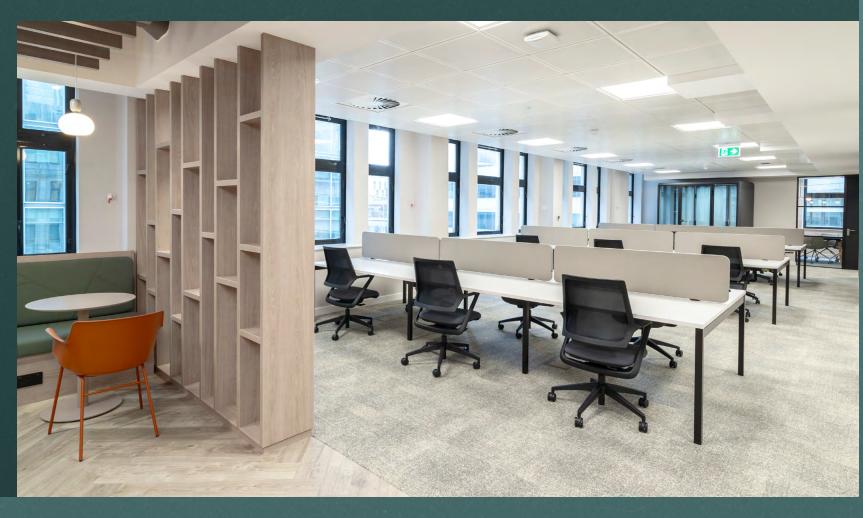

# FEATURES

Play office floors

The 4th and 5th floors have been carefully considered throughout using contemporary design details.

The flexible workspaces feature dual aspect windows and offer tenants a bright and inspiring work environment.

## 4TH FLOOR - SPACE PLAN

2,223 SQ FT / 207 SQ M

Lime Street

| Open plan workstations      | 24-30 |
|-----------------------------|-------|
| 10 person meeting room      | 1     |
| 6 person meeting room       | 1     |
| Zoom room                   | 1     |
| Kitchenette / breakout area | 1     |
| Welcome area                | 1     |

## 5TH FLOOR - SPACE PLAN

1,915 SQ FT / 178 SQ M

Lime Street

| Open plan workstations      | 18-20 |
|-----------------------------|-------|
|                             |       |
| 8 person meeting room       | 1     |
|                             |       |
| 6 person meeting room       | 1     |
|                             |       |
| Zoom room                   | 1     |
|                             |       |
| Kitchenette / breakout area | 1     |
|                             |       |
| Welcome area                | 1     |
|                             |       |