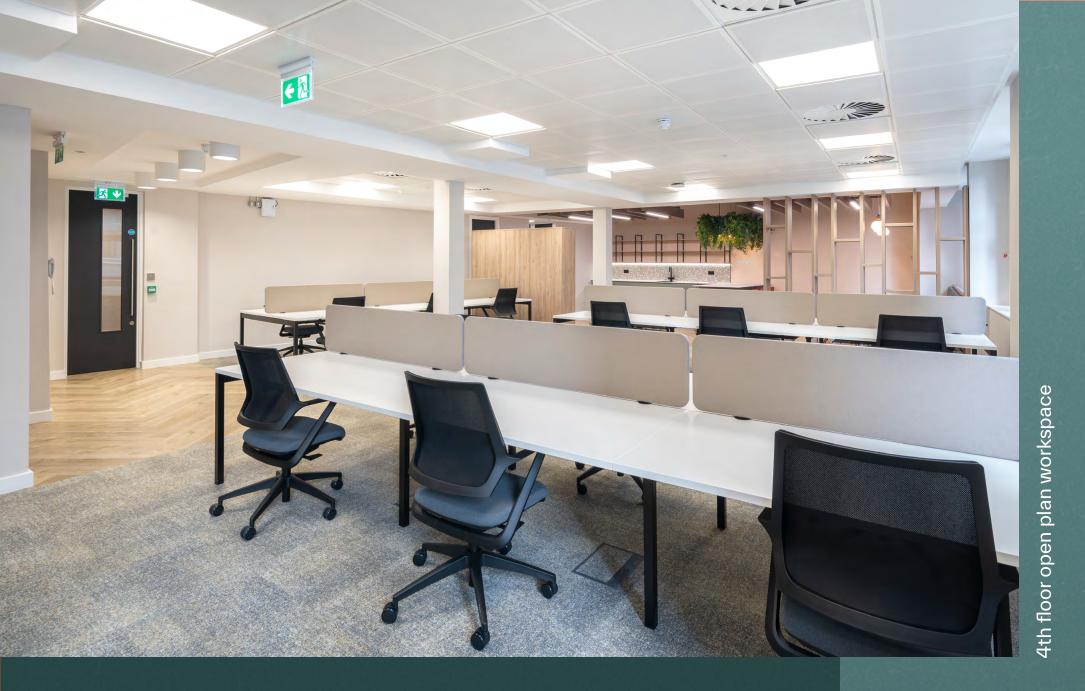

# FEATURES

Play office floors

The 4th and 5th floors have been carefully considered throughout using contemporary design details.

The flexible workspaces feature dual aspect windows and offer tenants a bright and inspiring work environment.

They also provide collaboration / breakout spaces with kitchenette, meeting rooms and a welcome area for visitors.