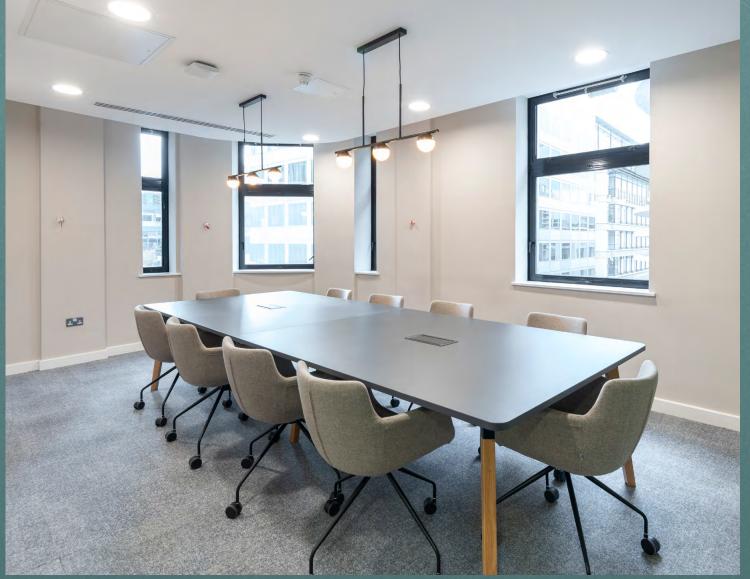

# FEATURES

Play office floors

The 4th and 5th floors have been carefully considered throughout using contemporary design details.

The flexible workspaces feature dual aspect windows and offer tenants a bright and inspiring work environment.

They also provide collaboration / breakout spaces with kitchenette, meeting rooms and a welcome area for visitors.