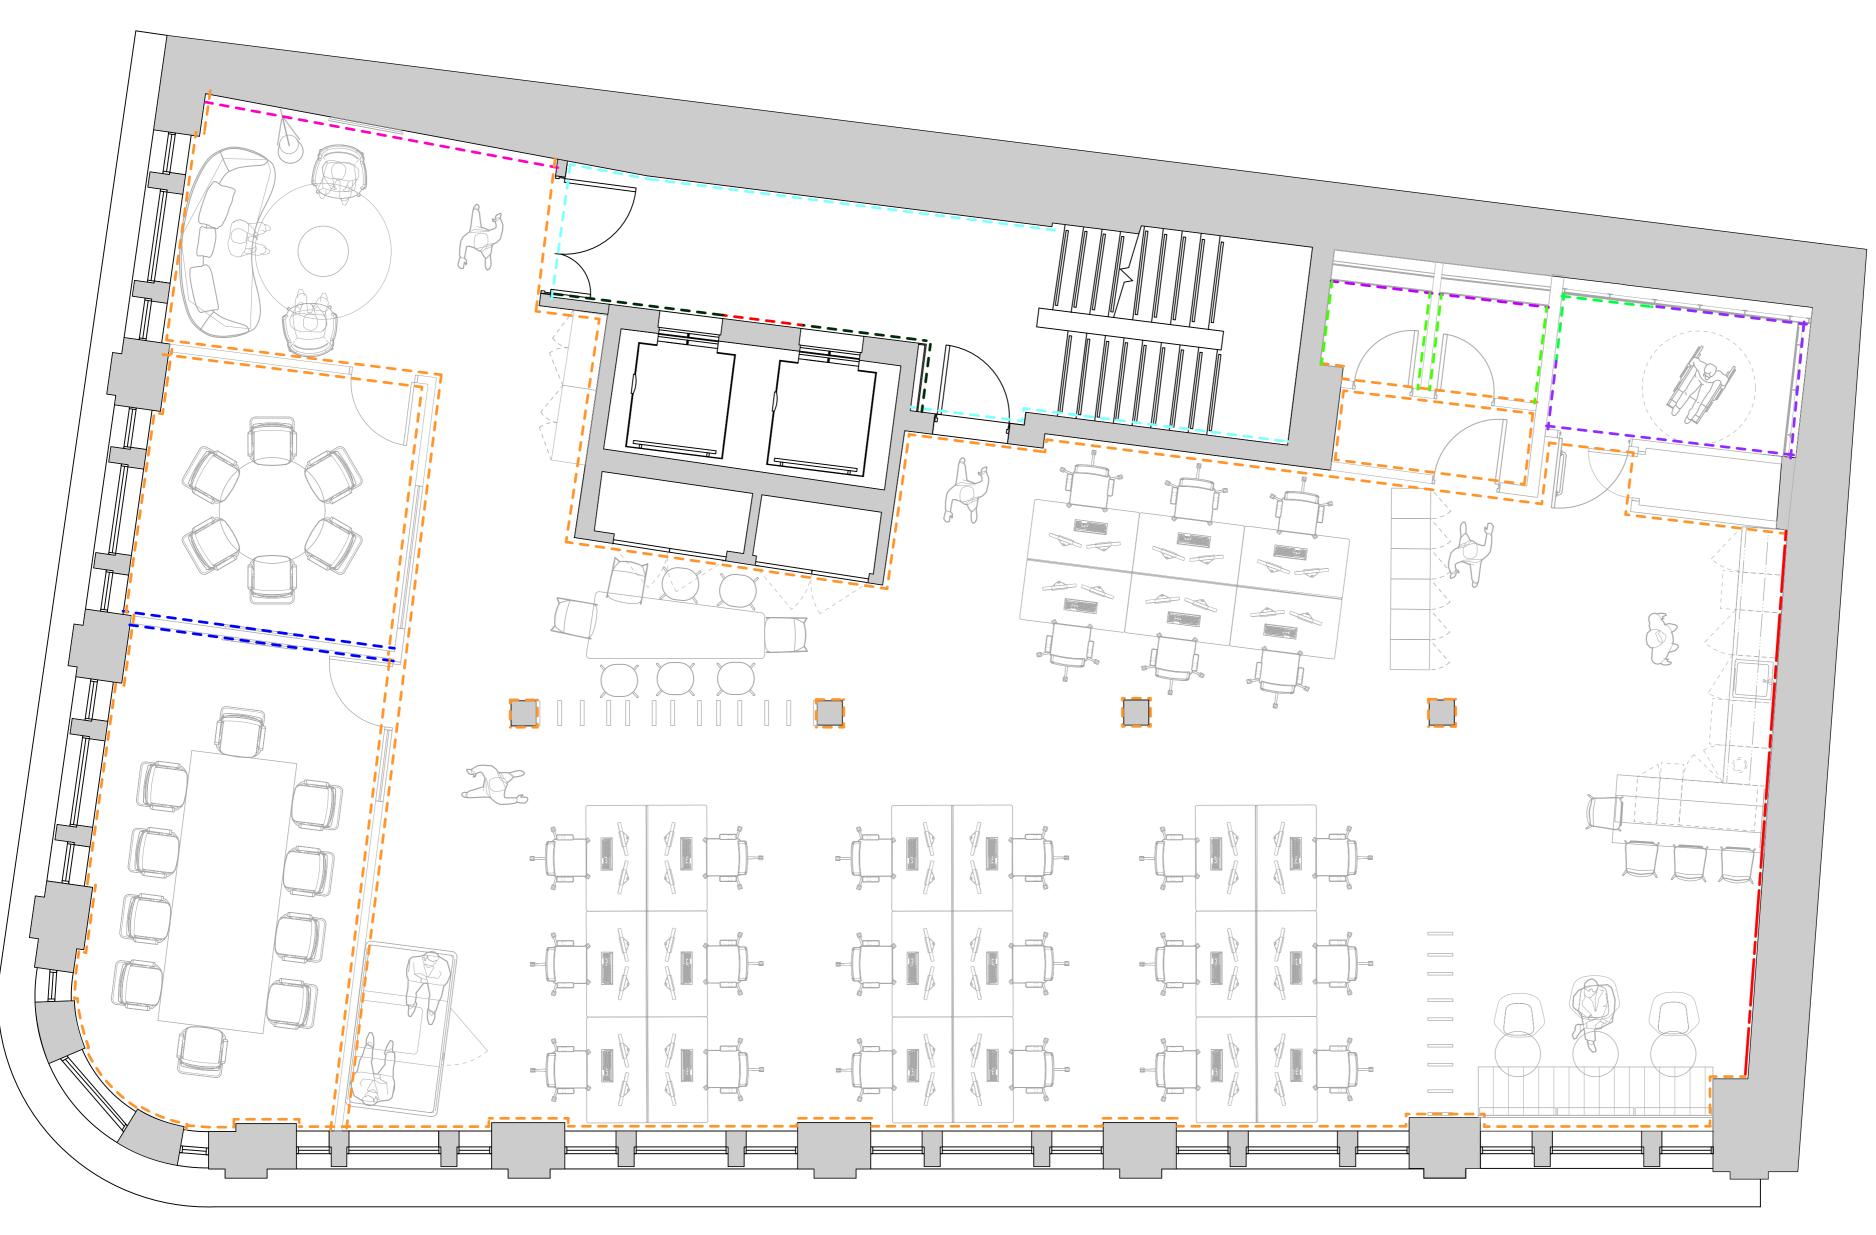

002 5th Floor - GAP 002 Scale: 1:50

REV DATE BY AMENDMENTS REV DATE BY AMENDMENTS CLIENT Suite I, The Pavillion, DATE 01/08/2023 Trident CROWN Holme Park Farm Lane, Sonning, Reading, RG4 6SX 1:50 @A2 PROJECT Alpha House BY/SCALE CW WWW.CROWNINTERIORS.COM 5th Floor - GAP 1523\_2023\_045\_002 DRAWING DWG NO. t: 0118 986 3320