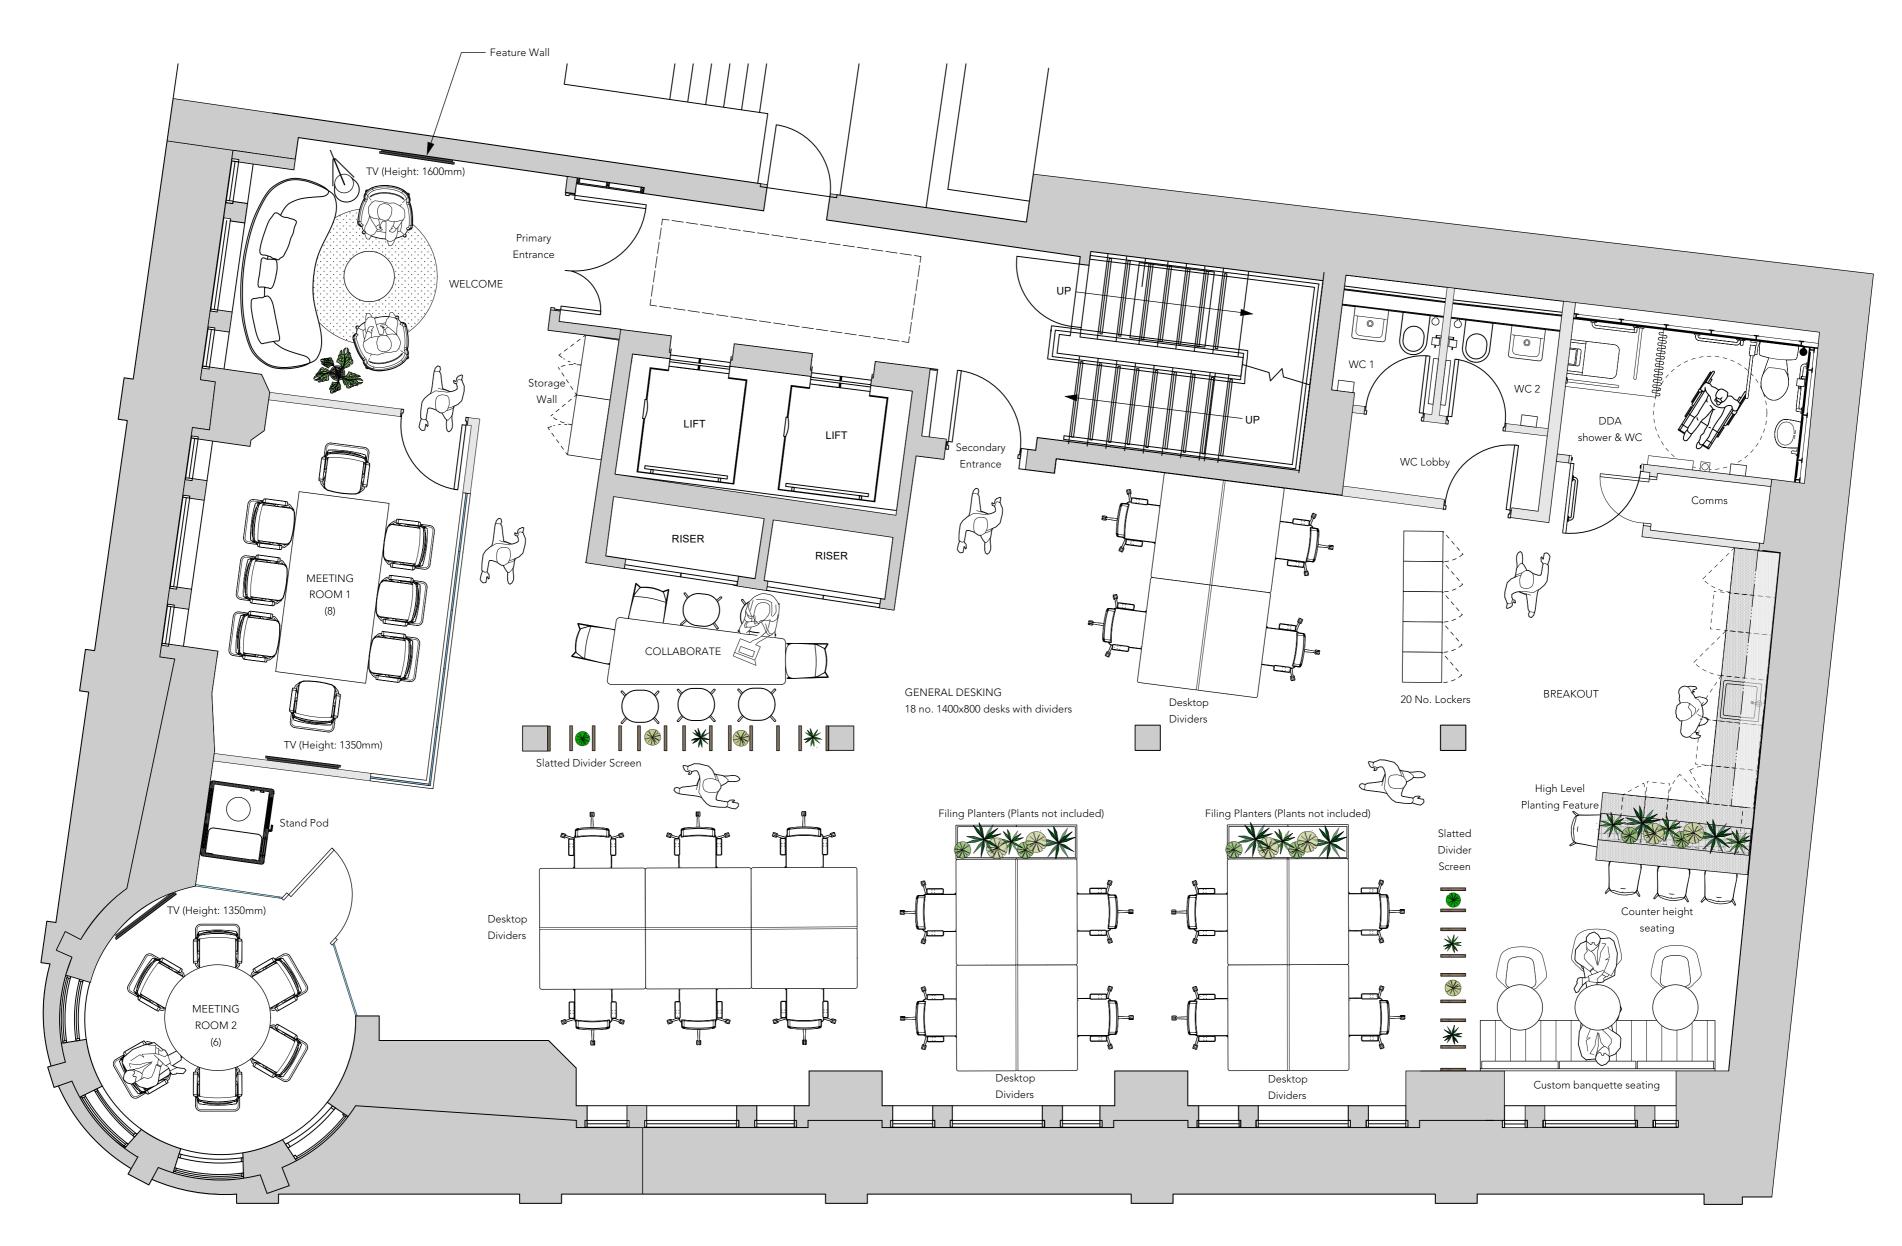

002 5th Floor - GAP 002 Scale: 1:50

REV DATE BY AMENDMENTS REV DATE BY AMENDMENTS CLIENT Suite I, The Pavillion, DATE 01/08/2023 Trident CROWN Holme Park Farm Lane, Sonning, Reading, RG4 6SX 1:50 @A2 PROJECT Alpha House BY/SCALE CW WWW.CROWNINTERIORS.COM 5th Floor - GAP 1523\_2023\_045\_002 DRAWING DWG NO. t: 0118 986 3320